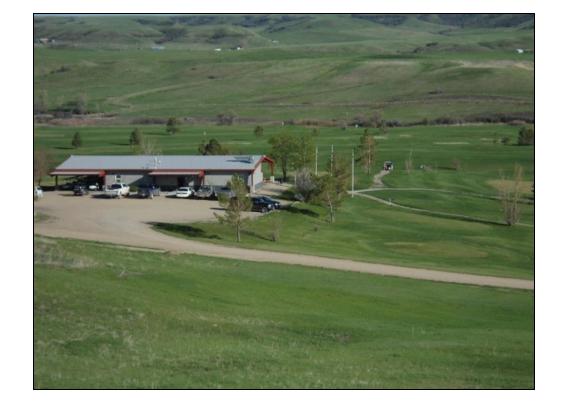

## \$2,400,000 464 Rifle Range RD, Lewistown, MT 59457 MLS #23-224

18-hole golf course minutes from downtown Lewistown, Montana. Fully established Golf Course with Montana ALL beverage Liquor Lisence with gambling endorsement available. Par 72 Golf course with sprinkler system from tee to green and 3 wells to provide enough water to keep it all green. 52 - Yamaha gas golf carts and 6 - 2022 golf boards to get around on the course. Numerous pieces of equipment to keep the course mowed an looking marvelous One of the local's favorite places for golfing, eating and a cold beverage. Another aspect to the property is the 'Cart Barn' event center where people have their private parties booked in this 5000 sq ft building 100% ADA compliant. Completely furnished with 32- 5' tables, 400 folding chairs, 17- 8' Tables, Kitchen Steam Hood, Men's and Womens Restrooms.