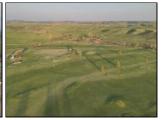

## \$2,400,000 464 Rifle Range RD, Lewistown, MT 59457 MLS #23-224

18-hole golf course minutes from downtown Lewistown, Montana. Fully established Golf Course with Montana ALL beverage Liquor Lisence with gambling endorsement available. Par 72 Golf course with sprinkler system from tee to green and 3 wells to provide enough water to keep it all green. 52 - Yamaha gas golf carts and 6 - 2022 golf boards to get around on the course. Numerous pieces of equipment to keep the course mowed an looking marvelous One of the local's favorite places for golfing, eating and a cold beverage. Another aspect to the property is the 'Cart Barn' event center where people have their private parties booked in this 5000 sq ft building 100% ADA compliant. Completely furnished with 32- 5' tables, 400 folding chairs, 17- 8' Tables, Kitchen Steam Hood, Men's and Womens Restrooms.