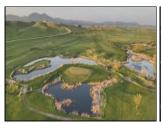

## \$2,400,000 464 Rifle Range RD, Lewistown, MT 59457 MLS #23-224

18-hole golf course minutes from downtown Lewistown, Montana. Fully established Golf Course with Montana ALL beverage Liquor Lisence with gambling endorsement available. Par 72 Golf course with sprinkler system from tee to green and 3 wells to provide enough water to keep it all green. 52 - Yamaha gas golf carts and 6 - 2022 golf boards to get around on the course. Numerous pieces of equipment to keep the course mowed an looking marvelous One of the local's favorite places for golfing, eating and a cold beverage. Another aspect to the property is the 'Cart Barn' event center where people have their private parties booked in this 5000 sq ft building 100% ADA compliant. Completely furnished with 32- 5' tables, 400 folding chairs, 17- 8' Tables, Kitchen Steam Hood, Men's and Womens Restrooms.