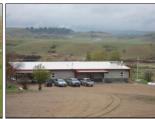

## \$2,400,000 464 Rifle Range RD, Lewistown, MT 59457 MLS #23-224

18-hole golf course minutes from downtown Lewistown, Montana. Fully established Golf Course with Montana ALL beverage Liquor Lisence with gambling endorsement available. Par 72 Golf course with sprinkler system from tee to green and 3 wells to provide enough water to keep it all green. 52 - Yamaha gas golf carts and 6 - 2022 golf boards to get around on the course. Numerous pieces of equipment to keep the course mowed an looking marvelous One of the local's favorite places for golfing, eating and a cold beverage. Another aspect to the property is the 'Cart Barn' event center where people have their private parties booked in this 5000 sq ft building 100% ADA compliant. Completely furnished with 32- 5' tables, 400 folding chairs, 17- 8' Tables, Kitchen Steam Hood, Men's and Womens Restrooms.