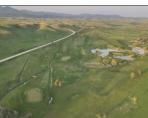

## \$2,400,000 464 Rifle Range RD, Lewistown, MT 59457 MLS #23-224

18-hole golf course minutes from downtown Lewistown, Montana. Fully established Golf Course with Montana ALL beverage Liquor Lisence with gambling endorsement available. Par 72 Golf course with sprinkler system from tee to green and 3 wells to provide enough water to keep it all green. 52 - Yamaha gas golf carts and 6 - 2022 golf boards to get around on the course. Numerous pieces of equipment to keep the course mowed an looking marvelous One of the local's favorite places for golfing, eating and a cold beverage. Another aspect to the property is the 'Cart Barn' event center where people have their private parties booked in this 5000 sq ft building 100% ADA compliant. Completely furnished with 32- 5' tables, 400 folding chairs, 17- 8' Tables, Kitchen Steam Hood, Men's and Womens Restrooms.