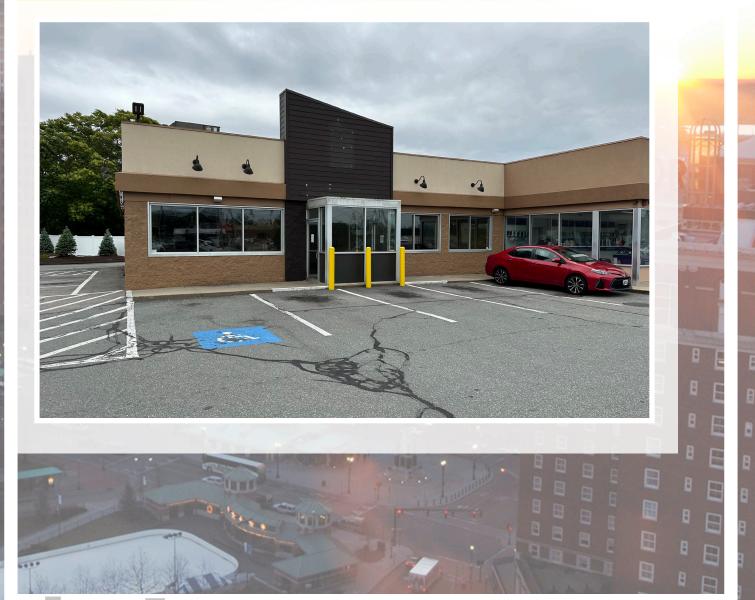

#### **PROPERTY DETAILS**

- Hoxie Four Corners
- 3,152±SF Retail/Restaurant
- Drive Thru
- Signalized Intersection
- High Traffic Volume 25,522
- Zoned General Business District (GB)

- Intersection of Airport Road & Warwick Avenue
- Neighbors Include: Metro PCS, Dave's Market, Walgreens, D'Angelos & Starbucks