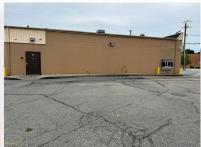

#### **PROPERTY DETAILS**

- Hoxie Four Corners
- 3,152±SF Retail/Restaurant
- Drive Thru
- Signalized Intersection
- High Traffic Volume 25,522
- Zoned General Business District (GB)

- Intersection of Airport Road & Warwick Avenue
- Neighbors Include: Metro PCS, Dave's Market, Walgreens, D'Angelos & Starbucks