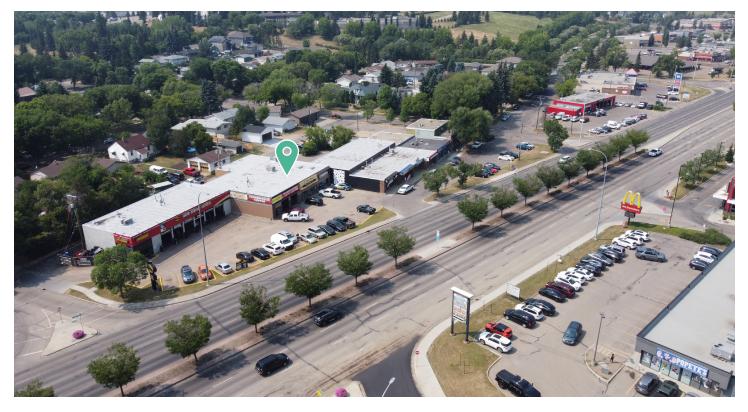

#### **Location Overview**

Offering excellent exposure in a prime location, this unit at 30 Muir Drive in St. Albert presents a desirable rental opportunity. Situated along the bustling St. Albert Trail, the property enjoys easy access to amenities and transportation routes. The other tenants currently occupying the building include Midas, St. Albert Transmission, and Evolution of Fitness.