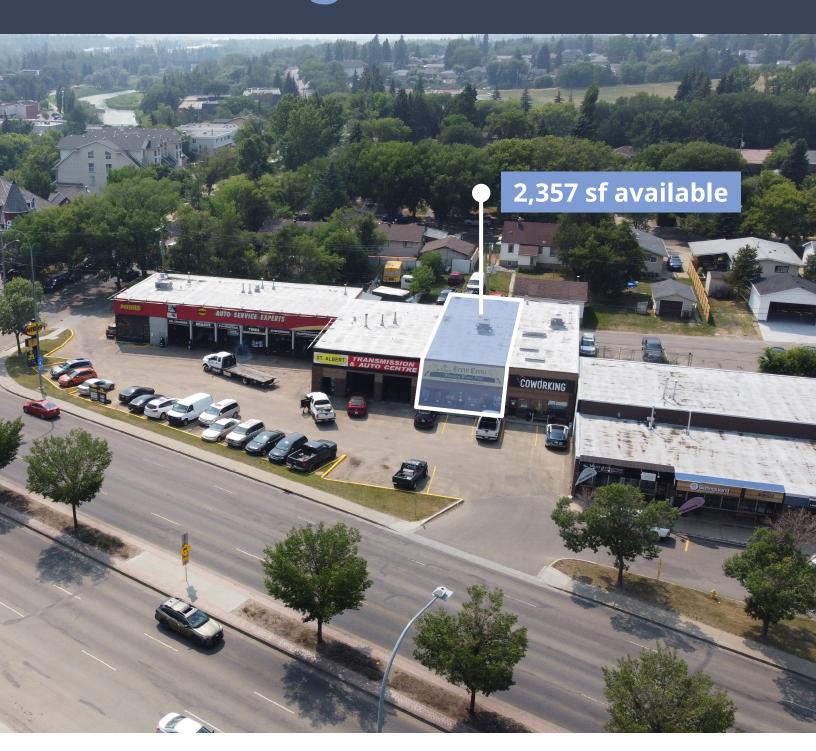

# The Muir Drive Building

Retail For Lease 30 Muir Drive St. Albert, AB

#### **Location Overview**

Offering excellent exposure in a prime location, this unit at 30 Muir Drive in St. Albert presents a desirable rental opportunity. Situated along the bustling St. Albert Trail, the property enjoys easy access to amenities and transportation routes. The other tenants currently occupying the building include Midas, St. Albert Transmission, and Evolution of Fitness.

### **Offering Summary**

| Property Type:     | Retail Strip Centre         |
|--------------------|-----------------------------|
| Legal Description: | Plan G, Block 7, Lots 66-69 |
| Available Space:   | 2,357 sf                    |
| Building Size:     | 10,646 sf                   |
| Year Built:        | 1984                        |
| Zoning:            | CC (Corridor Commercial)    |
| Additional Rent:   | \$6.25 psf                  |
|                    |                             |