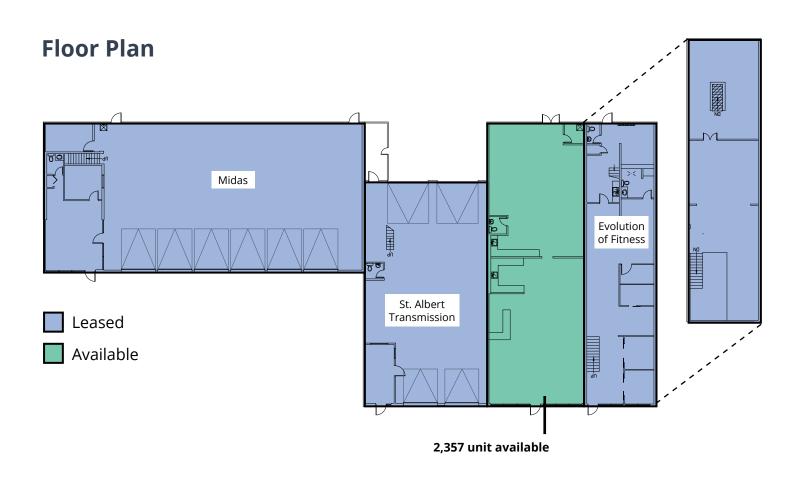

#### **Location Overview**

Offering excellent exposure in a prime location, this unit at 30 Muir Drive in St. Albert presents a desirable rental opportunity. Situated along the bustling St. Albert Trail, the property enjoys easy access to amenities and transportation routes. The other tenants currently occupying the building include Midas, St. Albert Transmission, and Evolution of Fitness.

### **Offering Summary**

| Property Type:     | Retail Strip Centre         |
|--------------------|-----------------------------|
| Legal Description: | Plan G, Block 7, Lots 66-69 |
| Available Space:   | 2,357 sf                    |
| Building Size:     | 10,646 sf                   |
| Year Built:        | 1984                        |
| Zoning:            | CC (Corridor Commercial)    |
| Additional Rent:   | \$6.25 psf                  |
|                    |                             |