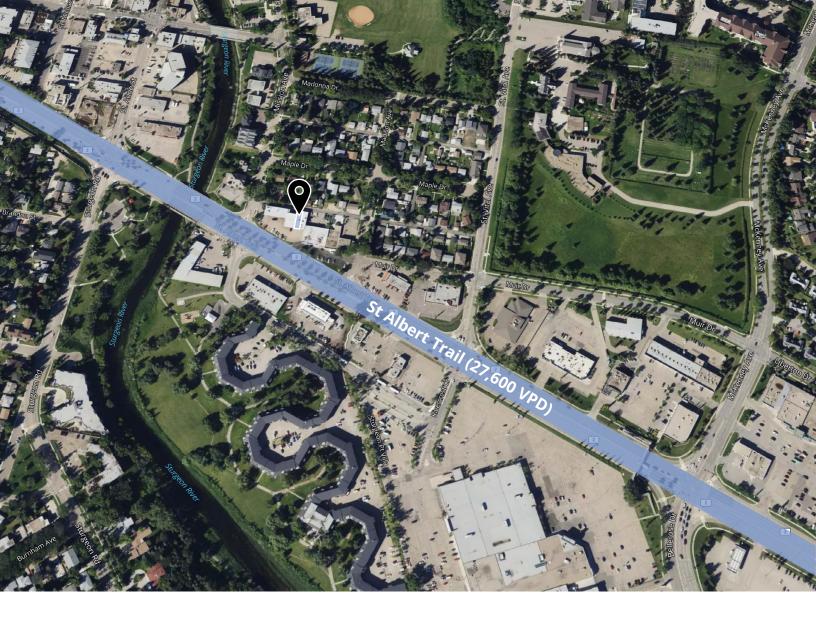

#### **Location Overview**

Offering excellent exposure in a prime location, this unit at 30 Muir Drive in St. Albert presents a desirable rental opportunity. Situated along the bustling St. Albert Trail, the property enjoys easy access to amenities and transportation routes. The other tenants currently occupying the building include Midas, St. Albert Transmission, and Evolution of Fitness.