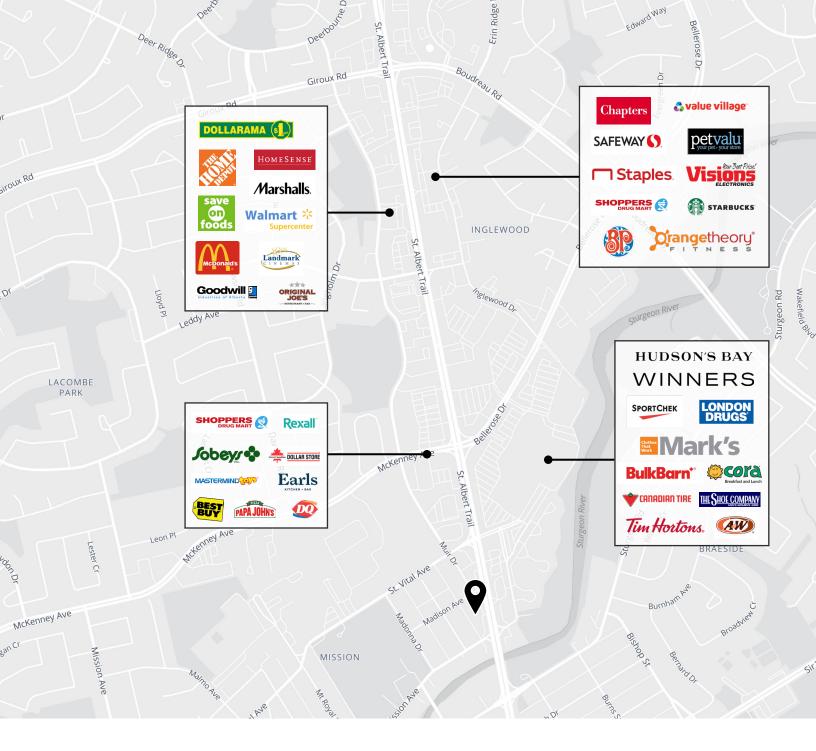

#### **Location Overview**

Offering excellent exposure in a prime location, this unit at 30 Muir Drive in St. Albert presents a desirable rental opportunity. Situated along the bustling St. Albert Trail, the property enjoys easy access to amenities and transportation routes. The other tenants currently occupying the building include Midas, St. Albert Transmission, and Evolution of Fitness.