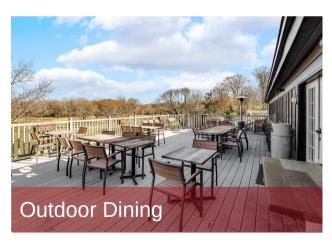

COMMERCIAL

2660 N Riley Highway, Shelbyville, IN - Blue Bear Golf Club

We are excited to present a unique opportunity for a visionary operator to take over the restaurant, bar, and event space located at Blue Bear Golf Club. Nestled amidst lush green fairways and breathtaking views, this prime location offers an unparalleled entertainment and dining experience for golf enthusiasts and discerning guests alike. The space offered includes all existing equipment and furnishings for a quick plug-and-play opportunity. Multi-levels of outdoor seating enhance the views and venue capacity. Weekly leagues and 35+ outings bring steady traffic. Just north of I-74, at SR-9, and just 3 miles north of Shelbyville with multiple hotel options. Only 20 minutes from Indianapolis. Across the street from the Shelby County YMCA (6,000+ membership full sports and aquatic programming) within Intelliplex (142-acre multi-use business park), anchored by MHP Medical Center (46 staffed beds, 9,700 inpatient days per year). Other notable local destinations and area businesses include Horseshoe Casino and Racing (Caesars Entertainment), Shelbyville Municipal Airport, Krone North America HQ, Nippon Steel, Ryobi Die Cast, Centaur Equine Hospital (Purdue University satellite). Contact us now to get your business growing for the 2024 season and turn this place into a year-round destination!