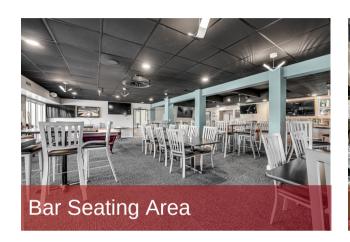

COMMERCIAL

2660 N Riley Highway, Shelbyville, IN - Blue Bear Golf Club

We are excited to present a unique opportunity for a visionary operator to take over the restaurant, bar, and event space located at Blue Bear Golf Club. Nestled amidst lush green fairways and breathtaking views, this prime location offers an unparalleled entertainment and dining experience for golf enthusiasts and discerning guests alike. The space offered includes all existing equipment and furnishings for a quick plug-and-play opportunity. Multi-levels of outdoor seating enhance the views and venue capacity. Weekly leagues and 35+ outings bring steady traffic. Just north of I-74, at SR-9, and just 3 miles north of Shelbyville with multiple hotel options. Only 20 minutes from Indianapolis. Across the street from the Shelby County YMCA (6,000+ membership full sports and aquatic programming) within Intelliplex (142-acre multi-use business park), anchored by MHP Medical Center (46 staffed beds, 9,700 inpatient days per year). Other notable local destinations and area businesses include Horseshoe Casino and Racing (Caesars Entertainment), Shelbyville Municipal Airport, Krone North America HQ, Nippon Steel, Ryobi Die Cast, Centaur Equine Hospital (Purdue University satellite). Contact us now to get your business growing for the 2024 season and turn this place into a year-round destination!