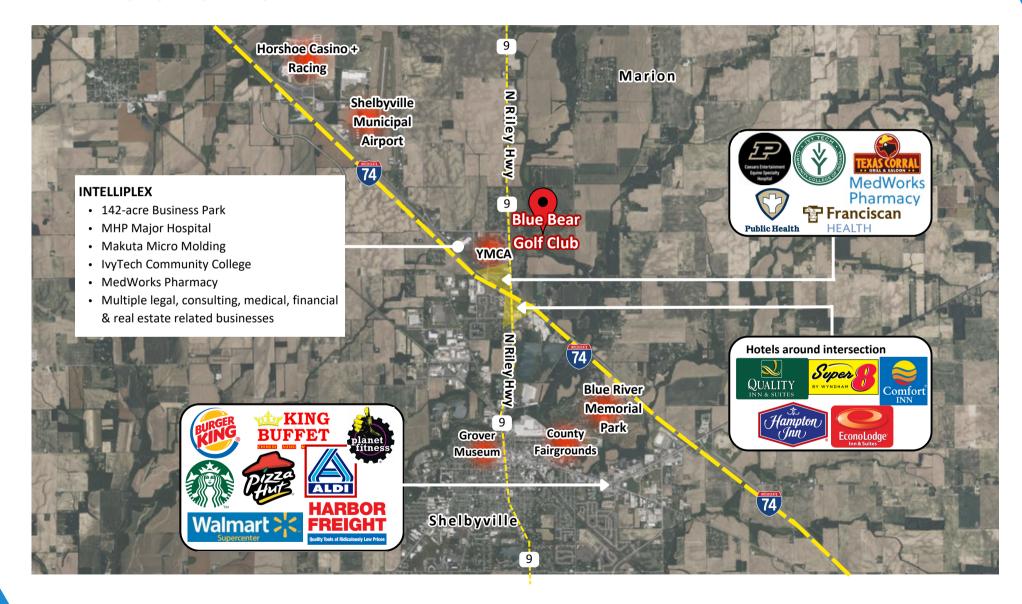

COMMERCIAL

2660 N Riley Highway, Shelbyville, IN - Blue Bear Golf Club

We are excited to present a unique opportunity for a visionary operator to take over the restaurant, bar, and event space located at Blue Bear Golf Club. Nestled amidst lush green fairways and breathtaking views, this prime location offers an unparalleled entertainment and dining experience for golf enthusiasts and discerning guests alike. The space offered includes all existing equipment and furnishings for a quick plug-and-play opportunity. Multi-levels of outdoor seating enhance the views and venue capacity. Weekly leagues and 35+ outings bring steady traffic. Just north of I-74, at SR-9, and just 3 miles north of Shelbyville with multiple hotel options. Only 20 minutes from Indianapolis. Across the street from the Shelby County YMCA (6,000+ membership full sports and aquatic programming) within Intelliplex (142-acre multi-use business park), anchored by MHP Medical Center (46 staffed beds, 9,700 inpatient days per year). Other notable local destinations and area businesses include Horseshoe Casino and Racing (Caesars Entertainment), Shelbyville Municipal Airport, Krone North America HQ, Nippon Steel, Ryobi Die Cast, Centaur Equine Hospital (Purdue University satellite). Contact us now to get your business growing for the 2024 season and turn this place into a year-round destination!