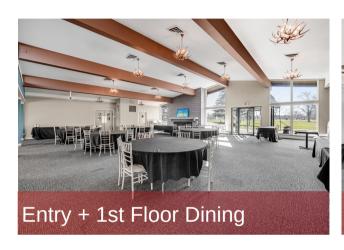

COMMERCIAL

2660 N Riley Highway, Shelbyville, IN - Blue Bear Golf Club

We are excited to present a unique opportunity for a visionary operator to take over the restaurant, bar, and event space located at Blue Bear Golf Club. Nestled amidst lush green fairways and breathtaking views, this prime location offers an unparalleled entertainment and dining experience for golf enthusiasts and discerning guests alike. The space offered includes all existing equipment and furnishings for a quick plug-and-play opportunity. Multi-levels of outdoor seating enhance the views and venue capacity. Weekly leagues and 35+ outings bring steady traffic. Just north of I-74, at SR-9, and just 3 miles north of Shelbyville with multiple hotel options. Only 20 minutes from Indianapolis. Across the street from the Shelby County YMCA (6,000+ membership full sports and aquatic programming) within Intelliplex (142-acre multi-use business park), anchored by MHP Medical Center (46 staffed beds, 9,700 inpatient days per year). Other notable local destinations and area businesses include Horseshoe Casino and Racing (Caesars Entertainment), Shelbyville Municipal Airport, Krone North America HQ, Nippon Steel, Ryobi Die Cast, Centaur Equine Hospital (Purdue University satellite). Contact us now to get your business growing for the 2024 season and turn this place into a year-round destination!