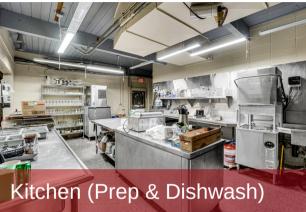

COMMERCIAL

2660 N Riley Highway, Shelbyville, IN - Blue Bear Golf Club

We are excited to present a unique opportunity for a visionary operator to take over the restaurant, bar, and event space located at Blue Bear Golf Club. Nestled amidst lush green fairways and breathtaking views, this prime location offers an unparalleled entertainment and dining experience for golf enthusiasts and discerning guests alike. The space offered includes all existing equipment and furnishings for a quick plug-and-play opportunity. Multi-levels of outdoor seating enhance the views and venue capacity. Weekly leagues and 35+ outings bring steady traffic. Just north of I-74, at SR-9, and just 3 miles north of Shelbyville with multiple hotel options. Only 20 minutes from Indianapolis. Across the street from the Shelby County YMCA (6,000+ membership full sports and aquatic programming) within Intelliplex (142-acre multi-use business park), anchored by MHP Medical Center (46 staffed beds, 9,700 inpatient days per year). Other notable local destinations and area businesses include Horseshoe Casino and Racing (Caesars Entertainment), Shelbyville Municipal Airport, Krone North America HQ, Nippon Steel, Ryobi Die Cast, Centaur Equine Hospital (Purdue University satellite). Contact us now to get your business growing for the 2024 season and turn this place into a year-round destination!