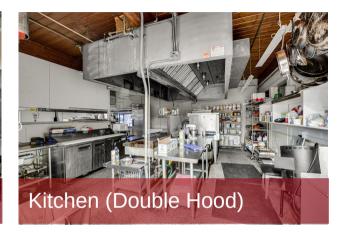

COMMERCIAL

2660 N Riley Highway, Shelbyville, IN - Blue Bear Golf Club

We are excited to present a unique opportunity for a visionary operator to take over the restaurant, bar, and event space located at Blue Bear Golf Club. Nestled amidst lush green fairways and breathtaking views, this prime location offers an unparalleled entertainment and dining experience for golf enthusiasts and discerning guests alike. The space offered includes all existing equipment and furnishings for a quick plug-and-play opportunity. Multi-levels of outdoor seating enhance the views and venue capacity. Weekly leagues and 35+ outings bring steady traffic. Just north of I-74, at SR-9, and just 3 miles north of Shelbyville with multiple hotel options. Only 20 minutes from Indianapolis. Across the street from the Shelby County YMCA (6,000+ membership full sports and aquatic programming) within Intelliplex (142-acre multi-use business park), anchored by MHP Medical Center (46 staffed beds, 9,700 inpatient days per year). Other notable local destinations and area businesses include Horseshoe Casino and Racing (Caesars Entertainment), Shelbyville Municipal Airport, Krone North America HQ, Nippon Steel, Ryobi Die Cast, Centaur Equine Hospital (Purdue University satellite). Contact us now to get your business growing for the 2024 season and turn this place into a year-round destination!