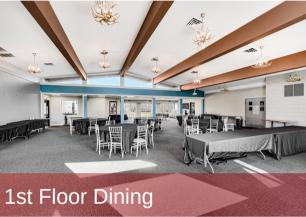

COMMERCIAL

2660 N Riley Highway, Shelbyville, IN - Blue Bear Golf Club

We are excited to present a unique opportunity for a visionary operator to take over the restaurant, bar, and event space located at Blue Bear Golf Club. Nestled amidst lush green fairways and breathtaking views, this prime location offers an unparalleled entertainment and dining experience for golf enthusiasts and discerning guests alike. The space offered includes all existing equipment and furnishings for a quick plug-and-play opportunity. Multi-levels of outdoor seating enhance the views and venue capacity. Weekly leagues and 35+ outings bring steady traffic. Just north of I-74, at SR-9, and just 3 miles north of Shelbyville with multiple hotel options. Only 20 minutes from Indianapolis. Across the street from the Shelby County YMCA (6,000+ membership full sports and aquatic programming) within Intelliplex (142-acre multi-use business park), anchored by MHP Medical Center (46 staffed beds, 9,700 inpatient days per year). Other notable local destinations and area businesses include Horseshoe Casino and Racing (Caesars Entertainment), Shelbyville Municipal Airport, Krone North America HQ, Nippon Steel, Ryobi Die Cast, Centaur Equine Hospital (Purdue University satellite). Contact us now to get your business growing for the 2024 season and turn this place into a year-round destination!