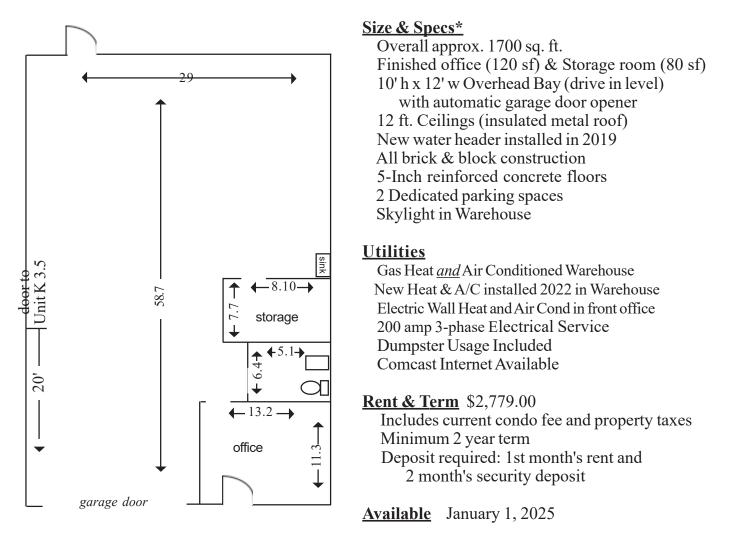

## FOR RENT

## 154 L Lafayette Avenue Commercial Warehouse Condominium

City of Laurel Zoned I-CS (light industrial)

## Contact Doris: doris.bw@aol.com

**EXCELLENT SPACE FOR SMALL PLUMBING, HEATING, OR ELECTRICAL CONTRACTOR!** 

## AVAILABLE TO RENT WITH UNIT K FOR A TOTAL OF APPROX 3,300 SF

Amenities; Convenient access to B/W Parkway, Route 1, route 32, Route 200, and I-95 Laurel is halfway between Washington, D.C., and Baltimore, Md. Amtrak station: 3/10ths of a mile on Lafayette

City of Laurel Zoning does NOT permit Automotive Facilities or Houses of Worship \*drawing not to scale ...... all measurements are approximate ...... no outdoor storage allowed