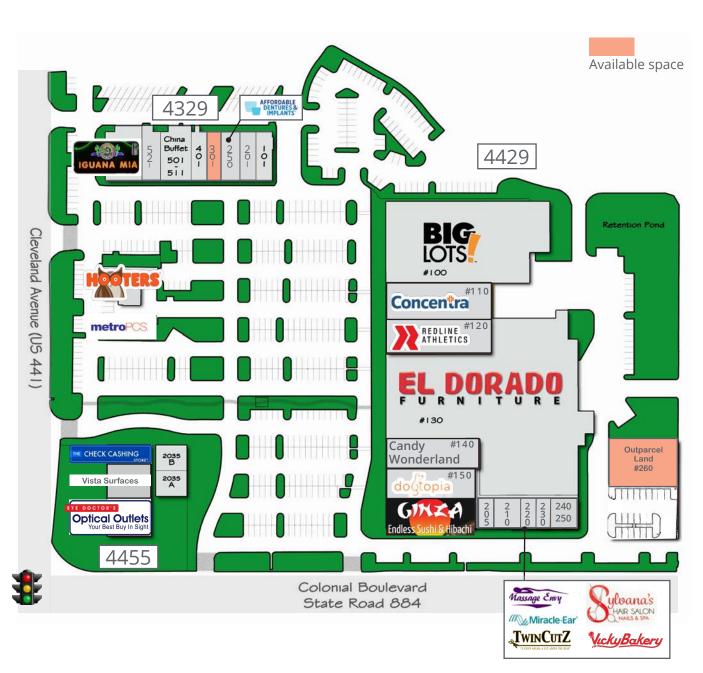

## Availability

#### Tenant Roster

| 4429-100                                                                                       | Big Lots                                                                                                                                                 | 31,360 SF                                                                                           |
|------------------------------------------------------------------------------------------------|----------------------------------------------------------------------------------------------------------------------------------------------------------|-----------------------------------------------------------------------------------------------------|
| 4429-110                                                                                       | Concentra Health<br>Services                                                                                                                             | 9,381 SF                                                                                            |
| 4429-120                                                                                       | <b>Redline Athletics</b>                                                                                                                                 | 8,248 SF                                                                                            |
| 4429-130                                                                                       | El Dorado Furniture                                                                                                                                      | 63,694 SF                                                                                           |
| 4429-140                                                                                       | Candy Wonderland                                                                                                                                         | 7,233 SF                                                                                            |
| 4429-150                                                                                       | Dogtopia of SWFL                                                                                                                                         | 6,664 SF                                                                                            |
| 4429-170                                                                                       | Ginza Asian Cuisine                                                                                                                                      | 6,457 SF                                                                                            |
| 4429-205                                                                                       | Envy                                                                                                                                                     | 882 SF                                                                                              |
| 4429-210                                                                                       | Sylvana Hair Salon                                                                                                                                       | 1,910 SF                                                                                            |
| 4429-220                                                                                       | Miracle Ear                                                                                                                                              | 1,011 SF                                                                                            |
| 4429-230                                                                                       | Twincutz                                                                                                                                                 | 1,035 SF                                                                                            |
| 4429-<br>240-250                                                                               | Vicky's Bakery                                                                                                                                           | 2,178 SF                                                                                            |
| 4429-260                                                                                       | Available<br>Outparcel                                                                                                                                   | 8,317 SF                                                                                            |
| 4329-601                                                                                       | Iguana Mia                                                                                                                                               | 5,302 SF                                                                                            |
| 4329-521                                                                                       | Quinceanera Boutique                                                                                                                                     | 1,872 SF                                                                                            |
|                                                                                                |                                                                                                                                                          | -                                                                                                   |
| 4329-501                                                                                       | China Buffet                                                                                                                                             | 4,329 SF                                                                                            |
|                                                                                                | China Buffet<br>Society Hair Salon                                                                                                                       |                                                                                                     |
| 4329-501                                                                                       |                                                                                                                                                          | 4,329 SF                                                                                            |
| 4329-501<br>4329-401                                                                           | Society Hair Salon                                                                                                                                       | 4,329 SF<br>1,178 SF                                                                                |
| 4329-501<br>4329-401<br>4329-301                                                               | Society Hair Salon Available Affordable                                                                                                                  | 4,329 SF<br>1,178 SF<br>1,880 SF                                                                    |
| 4329-501<br>4329-401<br><b>4329-301</b><br>4329-250                                            | Society Hair Salon<br>Available<br>Affordable<br>Dentures<br>Gordillo's Melting                                                                          | 4,329 SF<br>1,178 SF<br>1,880 SF<br>2,184 SF                                                        |
| 4329-501<br>4329-401<br><b>4329-301</b><br>4329-250<br>4329-201                                | Society Hair Salon<br>Available<br>Affordable<br>Dentures<br>Gordillo's Melting<br>Rolls                                                                 | 4,329 SF<br>1,178 SF<br>1,880 SF<br>2,184 SF<br>1,794 SF                                            |
| 4329-501       4329-401       4329-301       4329-250       4329-201       4329-101            | Society Hair Salon<br>Available<br>Affordable<br>Dentures<br>Gordillo's Melting<br>Rolls<br>Oceans Nail Salon                                            | 4,329 SF<br>1,178 SF<br><b>1,880 SF</b><br>2,184 SF<br>1,794 SF<br>1,978 SF                         |
| 4329-501<br>4329-401<br>4329-301<br>4329-250<br>4329-201<br>4329-101<br>4411                   | Society Hair Salon<br>Available<br>Affordable<br>Dentures<br>Gordillo's Melting<br>Rolls<br>Oceans Nail Salon<br>Hooters                                 | 4,329 SF<br>1,178 SF<br>1,880 SF<br>2,184 SF<br>1,794 SF<br>1,978 SF<br>3,676 SF                    |
| 4329-501<br>4329-401<br>4329-250<br>4329-250<br>4329-201<br>4329-101<br>4411<br>4427           | Society Hair Salon<br>Available<br>Affordable<br>Dentures<br>Gordillo's Melting<br>Rolls<br>Oceans Nail Salon<br>Hooters<br>Metro PCS                    | 4,329 SF<br>1,178 SF<br><b>1,880 SF</b><br>2,184 SF<br>1,794 SF<br>1,978 SF<br>3,676 SF<br>2,800 SF |
| 4329-501<br>4329-401<br>4329-301<br>4329-250<br>4329-201<br>4329-101<br>4411<br>4427<br>4455 A | Society Hair Salon<br>Available<br>Affordable<br>Dentures<br>Gordillo's Melting<br>Rolls<br>Oceans Nail Salon<br>Hooters<br>Metro PCS<br>Optical Outlets | 4,329 SF<br>1,178 SF<br>2,184 SF<br>1,794 SF<br>1,978 SF<br>3,676 SF<br>2,800 SF<br>3,000 SF        |