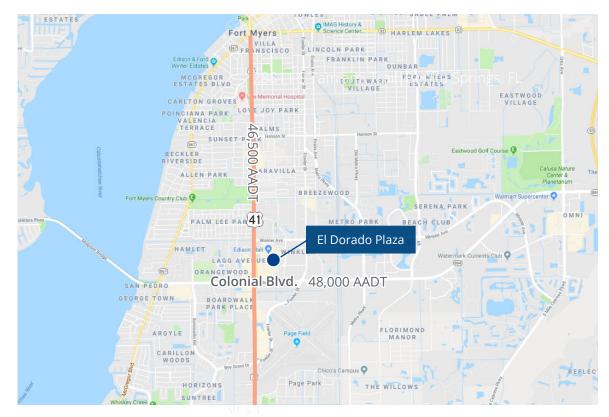

# Property Highlights

- 176,898 SF shopping plaza anchored by **Big Lots, El Dorado Furniture**, **Redline Athletics and Hooters**
- Located at the signalized intersection of Colonial Boulevard and US-41/ Cleveland Avenue, 2 major roadways in Fort Myers
- Adjacent to the Edison Mall
- 1,880 SF for lease
- 8,317 SF stand alone outparcel on Colonial Boulevard is also available

Households 1-Mile: 4,822 3-Mile: 29,456 5-Mile: 72,232

Median Age 1-Mile: 39.3 3-Mile: 39.5 5-Mile: 46.1

Traffic - AADT US 41: 46,500 Colonial: 48,000

12800 University Drive | Suite 400 Fort Myers, FL 33907 P: +1 239 418 0300 colliers.com