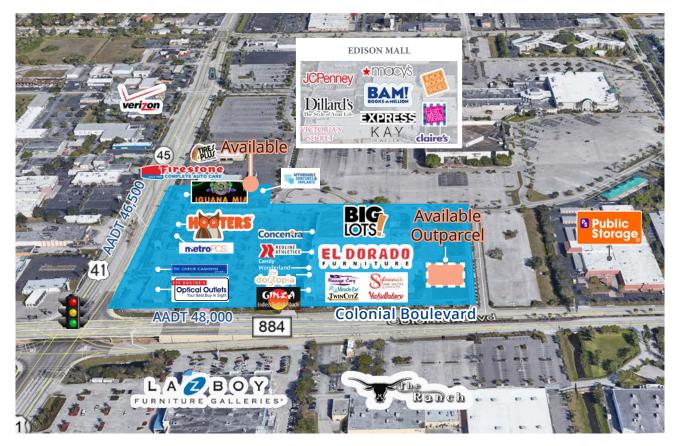

# Property Highlights

- 176,898 SF shopping plaza anchored by **Big Lots, El Dorado Furniture**, **Redline Athletics and Hooters**
- Located at the signalized intersection of Colonial Boulevard and US-41/ Cleveland Avenue, 2 major roadways in Fort Myers
- Adjacent to the Edison Mall
- 1,880 SF for lease
- 8,317 SF stand alone outparcel on Colonial Boulevard is also available

## Availability

#### Tenant Roster

| 4429-100                                                                                       | Big Lots                                                                                                                                                 | 31,360 SF                                                                                           |
|------------------------------------------------------------------------------------------------|----------------------------------------------------------------------------------------------------------------------------------------------------------|-----------------------------------------------------------------------------------------------------|
| 4429-110                                                                                       | Concentra Health<br>Services                                                                                                                             | 9,381 SF                                                                                            |
| 4429-120                                                                                       | <b>Redline Athletics</b>                                                                                                                                 | 8,248 SF                                                                                            |
| 4429-130                                                                                       | El Dorado Furniture                                                                                                                                      | 63,694 SF                                                                                           |
| 4429-140                                                                                       | Candy Wonderland                                                                                                                                         | 7,233 SF                                                                                            |
| 4429-150                                                                                       | Dogtopia of SWFL                                                                                                                                         | 6,664 SF                                                                                            |
| 4429-170                                                                                       | Ginza Asian Cuisine                                                                                                                                      | 6,457 SF                                                                                            |
| 4429-205                                                                                       | Envy                                                                                                                                                     | 882 SF                                                                                              |
| 4429-210                                                                                       | Sylvana Hair Salon                                                                                                                                       | 1,910 SF                                                                                            |
| 4429-220                                                                                       | Miracle Ear                                                                                                                                              | 1,011 SF                                                                                            |
| 4429-230                                                                                       | Twincutz                                                                                                                                                 | 1,035 SF                                                                                            |
| 4429-<br>240-250                                                                               | Vicky's Bakery                                                                                                                                           | 2,178 SF                                                                                            |
| 4429-260                                                                                       | Available<br>Outparcel                                                                                                                                   | 8,317 SF                                                                                            |
| 4329-601                                                                                       | Iguana Mia                                                                                                                                               | 5,302 SF                                                                                            |
| 4329-521                                                                                       | Quinceanera Boutique                                                                                                                                     | 1,872 SF                                                                                            |
|                                                                                                |                                                                                                                                                          | -                                                                                                   |
| 4329-501                                                                                       | China Buffet                                                                                                                                             | 4,329 SF                                                                                            |
|                                                                                                | China Buffet<br>Society Hair Salon                                                                                                                       |                                                                                                     |
| 4329-501                                                                                       |                                                                                                                                                          | 4,329 SF                                                                                            |
| 4329-501<br>4329-401                                                                           | Society Hair Salon                                                                                                                                       | 4,329 SF<br>1,178 SF                                                                                |
| 4329-501<br>4329-401<br>4329-301                                                               | Society Hair Salon Available Affordable                                                                                                                  | 4,329 SF<br>1,178 SF<br>1,880 SF                                                                    |
| 4329-501<br>4329-401<br><b>4329-301</b><br>4329-250                                            | Society Hair Salon<br>Available<br>Affordable<br>Dentures<br>Gordillo's Melting                                                                          | 4,329 SF<br>1,178 SF<br>1,880 SF<br>2,184 SF                                                        |
| 4329-501<br>4329-401<br><b>4329-301</b><br>4329-250<br>4329-201                                | Society Hair Salon<br>Available<br>Affordable<br>Dentures<br>Gordillo's Melting<br>Rolls                                                                 | 4,329 SF<br>1,178 SF<br>1,880 SF<br>2,184 SF<br>1,794 SF                                            |
| 4329-501       4329-401       4329-301       4329-250       4329-201       4329-101            | Society Hair Salon<br>Available<br>Affordable<br>Dentures<br>Gordillo's Melting<br>Rolls<br>Oceans Nail Salon                                            | 4,329 SF<br>1,178 SF<br><b>1,880 SF</b><br>2,184 SF<br>1,794 SF<br>1,978 SF                         |
| 4329-501<br>4329-401<br>4329-301<br>4329-250<br>4329-201<br>4329-101<br>4411                   | Society Hair Salon<br>Available<br>Affordable<br>Dentures<br>Gordillo's Melting<br>Rolls<br>Oceans Nail Salon<br>Hooters                                 | 4,329 SF<br>1,178 SF<br>1,880 SF<br>2,184 SF<br>1,794 SF<br>1,978 SF<br>3,676 SF                    |
| 4329-501<br>4329-401<br>4329-250<br>4329-250<br>4329-201<br>4329-101<br>4411<br>4427           | Society Hair Salon<br>Available<br>Affordable<br>Dentures<br>Gordillo's Melting<br>Rolls<br>Oceans Nail Salon<br>Hooters<br>Metro PCS                    | 4,329 SF<br>1,178 SF<br><b>1,880 SF</b><br>2,184 SF<br>1,794 SF<br>1,978 SF<br>3,676 SF<br>2,800 SF |
| 4329-501<br>4329-401<br>4329-301<br>4329-250<br>4329-201<br>4329-101<br>4411<br>4427<br>4455 A | Society Hair Salon<br>Available<br>Affordable<br>Dentures<br>Gordillo's Melting<br>Rolls<br>Oceans Nail Salon<br>Hooters<br>Metro PCS<br>Optical Outlets | 4,329 SF<br>1,178 SF<br>2,184 SF<br>1,794 SF<br>1,978 SF<br>3,676 SF<br>2,800 SF<br>3,000 SF        |