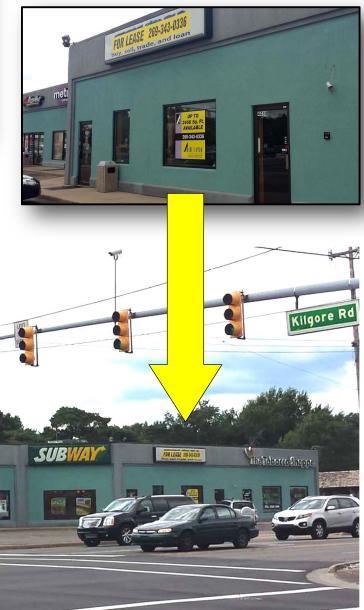

#### **TRAFFIC COUNTS:**

Westnedge Avenue: 21,462

Kilgore Road: 10,808

**Exterior Photos** 

Przzatlut

metroPCS