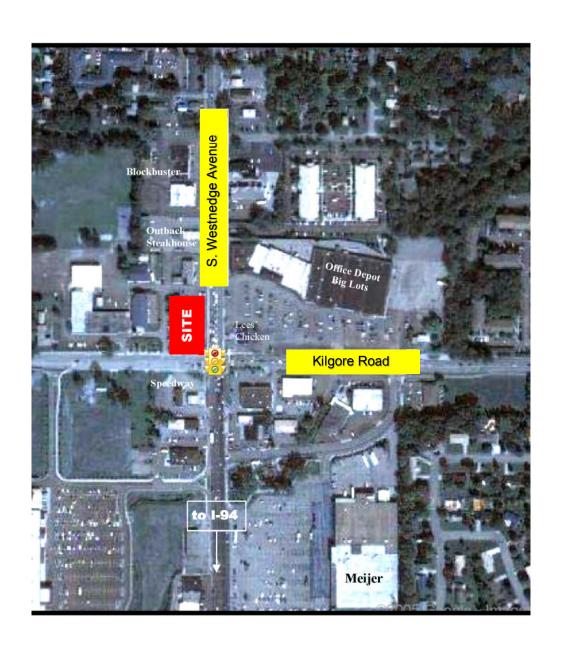

#### Floor Plan

4430 S. Westnedge Avenue Kalamazoo, MI 49008

2,400 sf

**Site Plan** 

WESTNEDGE SQUARE RETAIL CENTER
Kalamazoo, Michigan

**Aerial** 

#### 4430 S. Westnedge Ave. Kalamazoo, MI 49008

Highly visible retail center located on busy South Westnedge!

Signalized corner.

Easy Interstate Access.

Great signage opportunities.

For more information, contact: