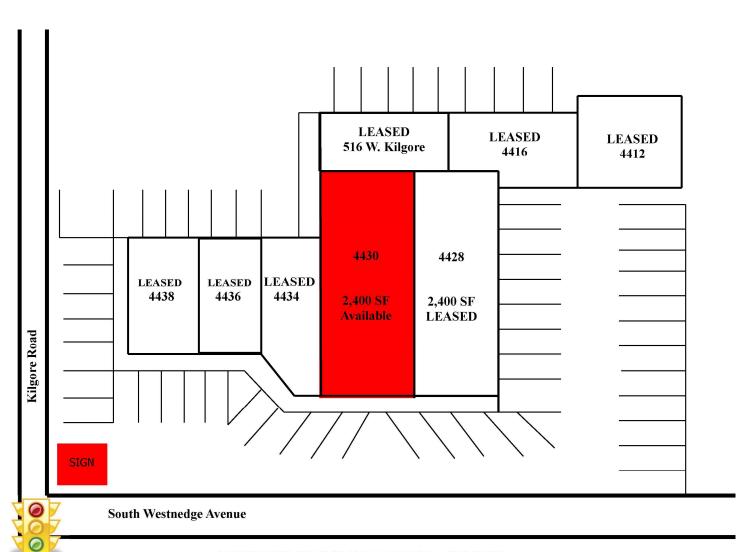

#### Floor Plan

4430 S. Westnedge Avenue Kalamazoo, MI 49008

2,400 sf

**Site Plan** 

WESTNEDGE SQUARE RETAIL CENTER
Kalamazoo, Michigan

**Aerial** 