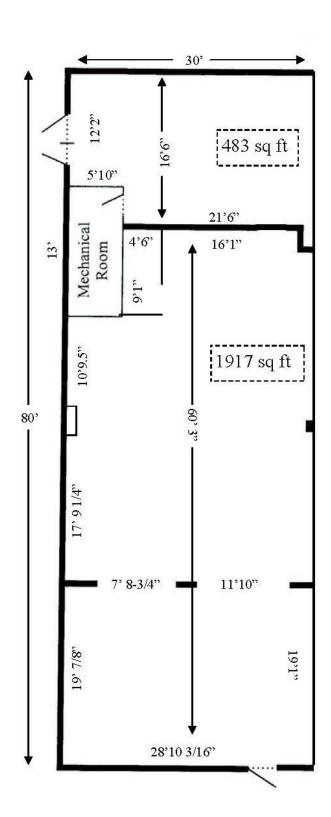

**Suite 4430:** 2,400 sf **Office/Showroom:** 1,917 sf **Warehouse:** 483 sf

#### Floor Plan

4430 S. Westnedge Avenue Kalamazoo, MI 49008

2,400 sf

**Site Plan** 

WESTNEDGE SQUARE RETAIL CENTER
Kalamazoo, Michigan

**Aerial** 