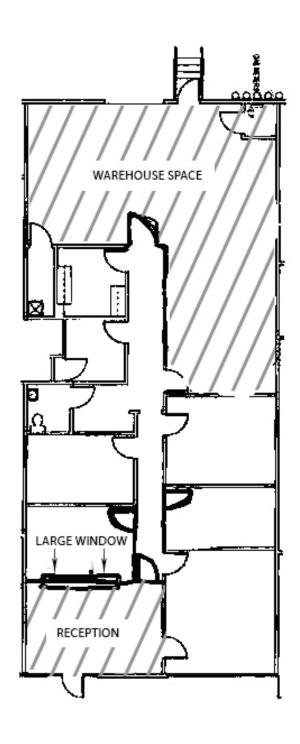

# **Property Specifications:**

- ±2,774 Sq. Ft. office/warehouse for sublease
- Includes reception, conference room, four offices, break room, and warehouse with step van dock
- Fully sprinkled
- Zoned M-2
- 2.04 parking spaces/1,000 Sq. Ft.
- Term ends May 31, 2028

**FLOOR PLAN** 

Jacob A. Boll

T 614.799.2100 x215 C 614.307.9933 jakeboll@rjboll.com

Rj BOLL Realty, Ltd.

Columbus, OH 43228