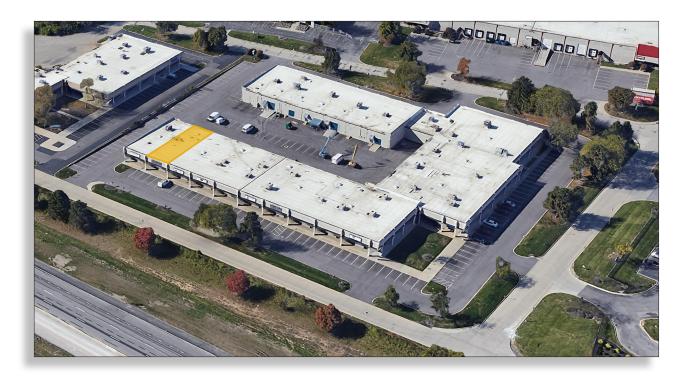

## **Property:**

- ±2,774 Sq. Ft. office/warehouse for sublease
- 60% office 40% warehouse with step van dock
- I-270 visibility with signage

#### Location:

- Located in Westbelt Business Park
- Within 1 mile of the Roberts Rd. & I-270 interchange
- 12 minutes to Downtown CBD

Jacob A. Boll

T 614.799.2100 x215 C 614.307.9933 jakeboll@rjboll.com