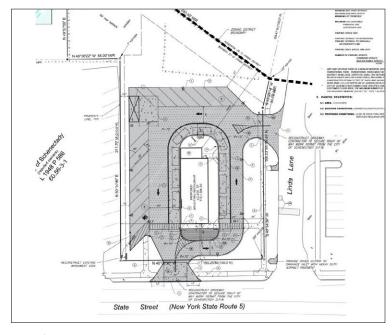

# SITE PLAN

# **LISTING SUMMARY**

2,200 +/- SF approved building with drive-thru on a 1.0 +/- corner lot available for sale. Located on the North side of State Street (Route 5) and west of Balltown Road intersection (Route 146) in Schenectady, NY. Building has been demo-ed.