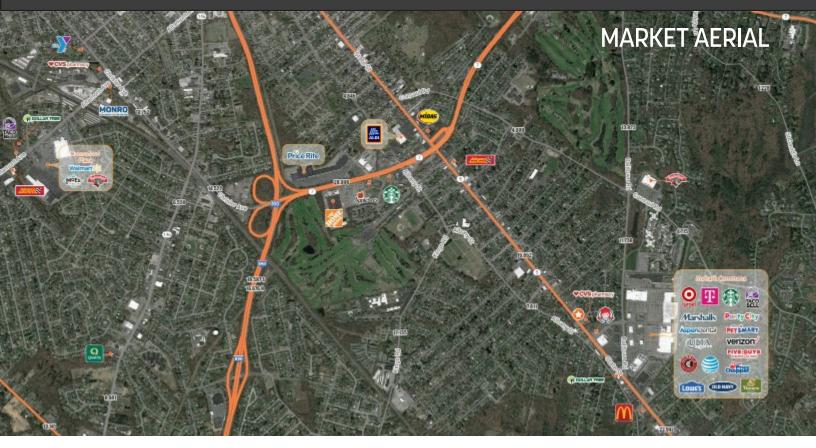

### **NEARBY RETAILERS**

| DEMOGRAPHIC      | 1 MILE   | 3 MILE   | 5 MILE   |
|------------------|----------|----------|----------|
| Population       | 8,613    | 75,109   | 148,697  |
| Median HH Income | \$68,656 | \$76,329 | \$75,057 |
| Households       | 3,913    | 30,406   | 60,713   |
| Employees        | 3,560    | 25,586   | 71,676   |