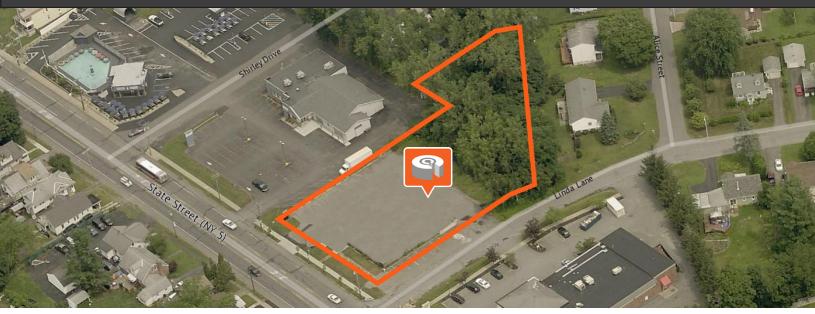

# **LISTING SUMMARY**

2,200 +/- SF approved building with drive-thru on a 1.0 +/- corner lot available for sale. Located on the North side of State Street (Route 5) and west of Balltown Road intersection (Route 146) in Schenectady, NY. Building has been demo-ed.

# SITE AERIEL