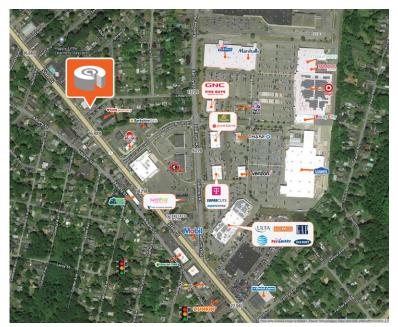

### **NEARBY RETAILERS**

| DEMOGRAPHIC      | 1 MILE   | 3 MILE   | 5 MILE   |
|------------------|----------|----------|----------|
| Population       | 8,613    | 75,109   | 148,697  |
| Median HH Income | \$68,656 | \$76,329 | \$75,057 |
| Households       | 3,913    | 30,406   | 60,713   |
| Employees        | 3,560    | 25,586   | 71,676   |