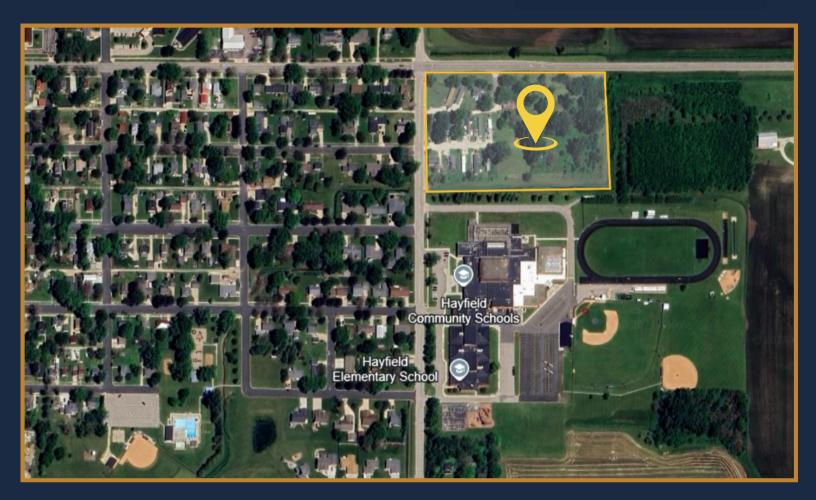

#### **Property Description:**

- This 9.2 acre property features 15 available lots, each providing ample space for comfortable living.
- Significant room for expansion, allowing for future development or additional lot creation to meet the growing demand for affordable housing.
- Perfectly positioned right off Highway 30 with the convenience of being just a stone's throw away from Hayfield High School, making this an ideal location for families.