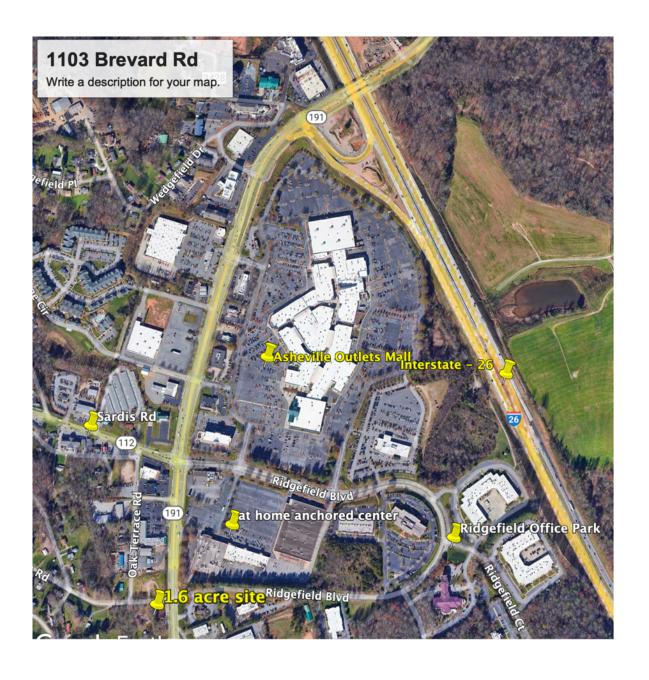

## Brevard Rd site opposite the Outlets Mall 1.67 acres (approx.) – ground lease at \$150,000/yr. PIN 9626648826

Site is directly opposite the south entry to the Outlets Mall and Ridgefield Office Park. There isn't a traffic light at this corner yet, but it is forthcoming.

In addition to dense retail development, there are multiple hotels and apartments within close proximity and extensive development along Sardis Rd.

Construction of the new 1,000,000sf Pratt & Whitney plant 2.7 miles south has further catalyzed development in the area. The county funded 700+ housing unit development at Ferry Rd. just south is another boost.