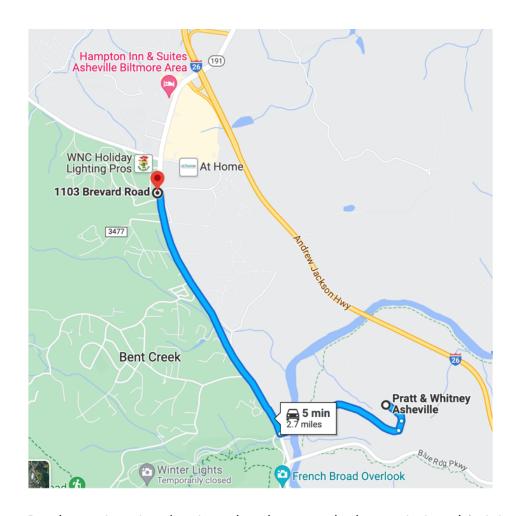

In addition to dense retail development, there are multiple hotels and apartments within close proximity and extensive development along Sardis Rd.

Construction of the new 1,000,000sf Pratt & Whitney plant 2.7 miles south has further catalyzed development in the area. The county funded 700+ housing unit development at Ferry Rd. just south is another boost.