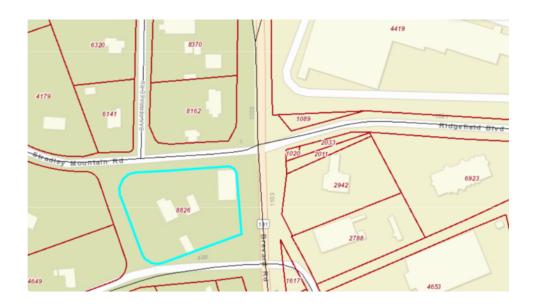

Per the engineering drawings that the owner had commissioned (original plan was a hotel), the site is 1.47 acres. There is a dormant 40' county road easement across the rear that will be extinguished. By right, 20' of that accrues to this parcel (an additional approx. 0.25 acres). The other portion, another 0.25 acres, from the adjacent owner can potentially be acquired.