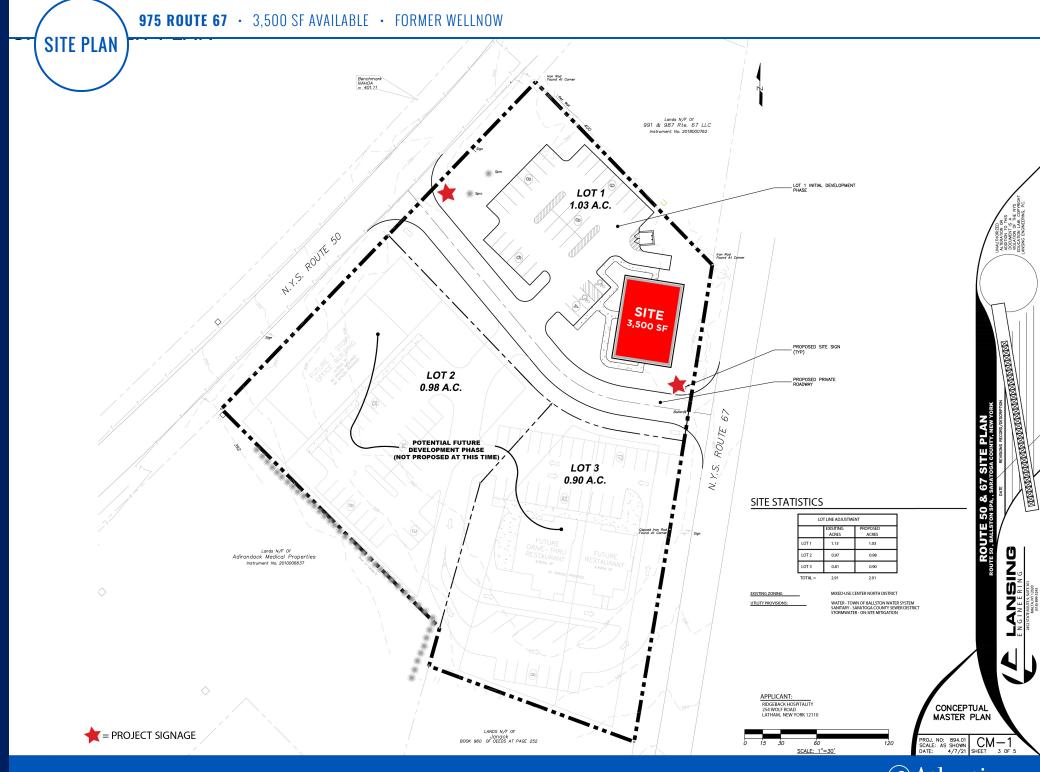

## **PROPERTY HIGHLIGHTS**

- New freestanding building constructed for WellNow Urgent Care.
- Location is surrounded by daily needs generators, the Ballston Spa Middle & High school campus, and more than 800 new residential units.
- Located in Saratoga County, Ballston Spa lies on the west side of I-87, just 9 minutes from Exit 12.
- Ballston Spa & Malta have experienced major residential growth due to the presence of semiconductor manufacturer GlobalFoundries. The GlobalFoundries campus lies 3.5 miles east of Exit 12 and employs 2,500 people. The company was recently awarded more than \$1.5 billion in federal funding to upgrade and construct new facilities.
- Site is accessed from both Routes 67 & 50 with combined counts exceeding 26,000 cars per day.
- Building and monument signage available.
- Site is approved for additional development.

## **OFFERING SUMMARY**

| LEASE RATE    | \$45.00 PSF NNN                                                       |
|---------------|-----------------------------------------------------------------------|
| EXTRAS        | CAM \$3.00 PSF<br>Taxes \$2.49 PSF<br>Insurance \$0.50 PSF (estimate) |
| BUILDING SIZE | 3,500 SF (50'x70')                                                    |