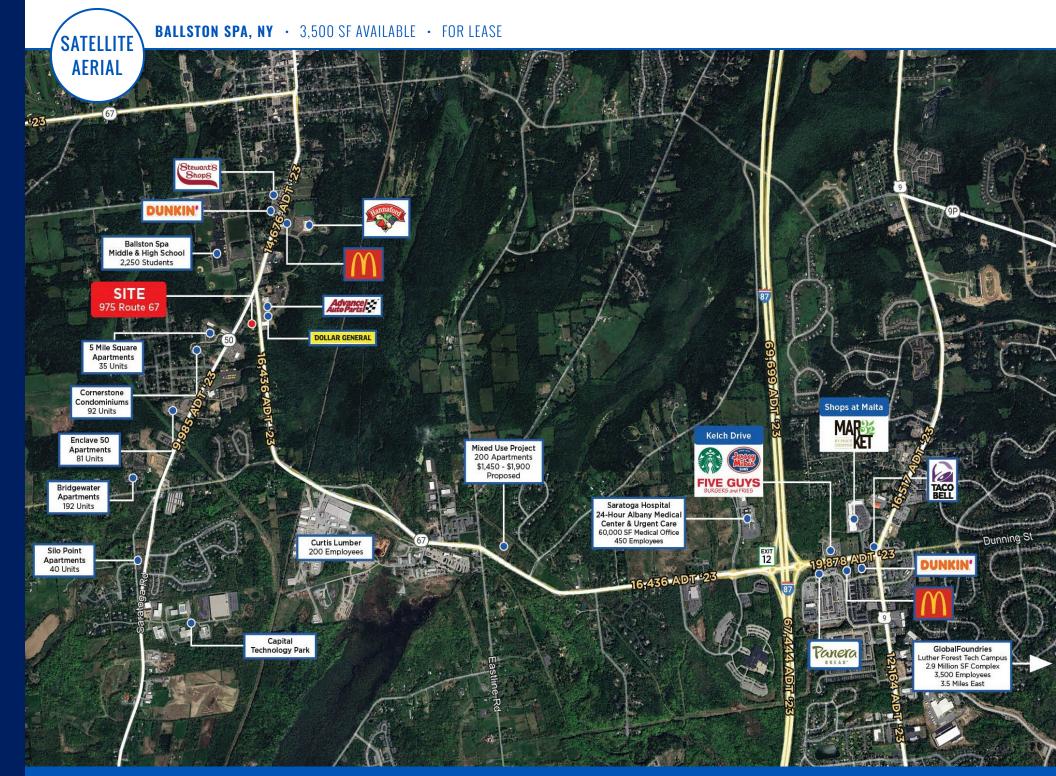

ROUTES 67 & 50 | BALLSTON SPA, NY

## **PROPERTY HIGHLIGHTS**

- New freestanding building constructed for WellNow Urgent Care.
- Location is surrounded by daily needs generators, the Ballston Spa Middle & High school campus, and more than 800 new residential units.
- Located in Saratoga County, Ballston Spa lies on the west side of I-87, just 9 minutes from Exit 12.
- Ballston Spa & Malta have experienced major residential growth due to the presence of semiconductor manufacturer GlobalFoundries. The GlobalFoundries campus lies 3.5 miles east of Exit 12 and employs 2,500 people. The company was recently awarded more than \$1.5 billion in federal funding to upgrade and construct new facilities.
- Site is accessed from both Routes 67 & 50 with combined counts exceeding 26,000 cars per day.
- Building and monument signage available.
- Site is approved for additional development.