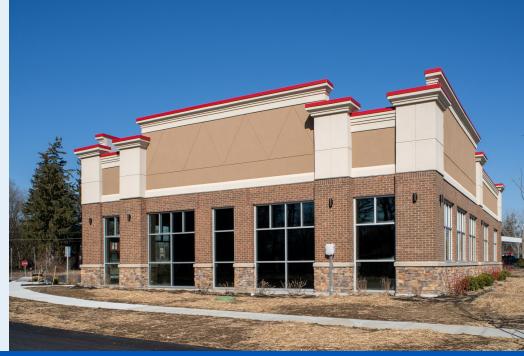

## 3,500 SF FREESTANDING BUILDING

FORMER WELLNOW AVAILABLE | FOR LEASE

## **PROPERTY HIGHLIGHTS**

- New freestanding building constructed for WellNow Urgent Care.
- Location is surrounded by daily needs generators, the Ballston Spa Middle & High school campus, and more than 800 new residential units.
- Located in Saratoga County, Ballston Spa lies on the west side of I-87, just 9 minutes from Exit 12.
- Ballston Spa & Malta have experienced major residential growth due to the presence of semiconductor manufacturer GlobalFoundries. The GlobalFoundries campus lies 3.5 miles east of Exit 12 and employs 2,500 people. The company was recently awarded more than \$1.5 billion in federal funding to upgrade and construct new facilities.
- Site is accessed from both Routes 67 & 50 with combined counts exceeding 26,000 cars per day.
- Building and monument signage available.
- Site is approved for additional development.