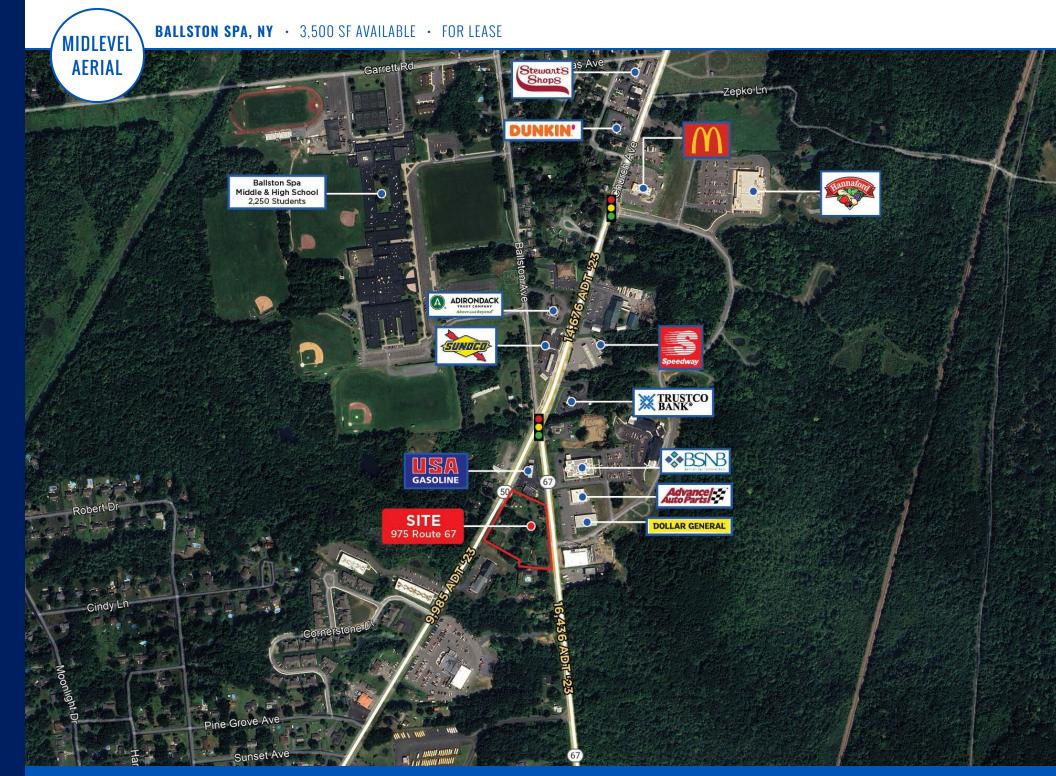

ROUTES 67 & 50 | BALLSTON SPA, NY

## **PROPERTY HIGHLIGHTS**

- New freestanding building constructed for WellNow Urgent Care.
- Location is surrounded by daily needs generators, the Ballston Spa Middle & High school campus, and more than 800 new residential units.
- Located in Saratoga County, Ballston Spa lies on the west side of I-87, just 9 minutes from Exit 12.
- Ballston Spa & Malta have experienced major residential growth due to the presence of semiconductor manufacturer GlobalFoundries. The GlobalFoundries campus lies 3.5 miles east of Exit 12 and employs 2,500 people. The company was recently awarded more than \$1.5 billion in federal funding to upgrade and construct new facilities.
- Site is accessed from both Routes 67 & 50 with combined counts exceeding 26,000 cars per day.
- Building and monument signage available.
- Site is approved for additional development.