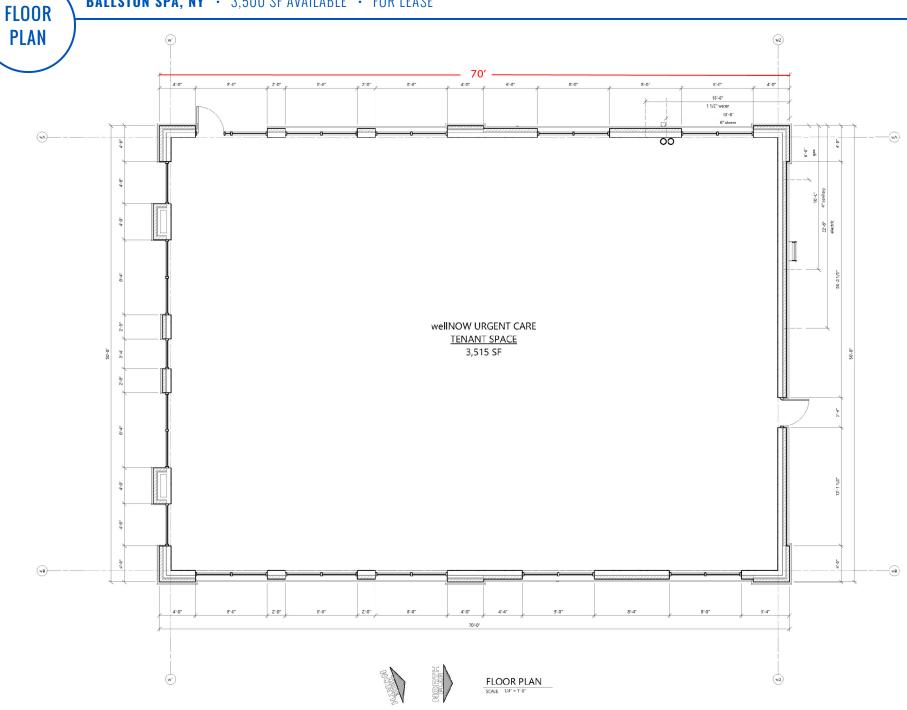

## **OFFERING SUMMARY**

| LEASE RATE    | \$45.00 PSF NNN                                                       |
|---------------|-----------------------------------------------------------------------|
| EXTRAS        | CAM \$3.00 PSF<br>Taxes \$2.49 PSF<br>Insurance \$0.50 PSF (estimate) |
| BUILDING SIZE | 3,500 SF (50'x70')                                                    |