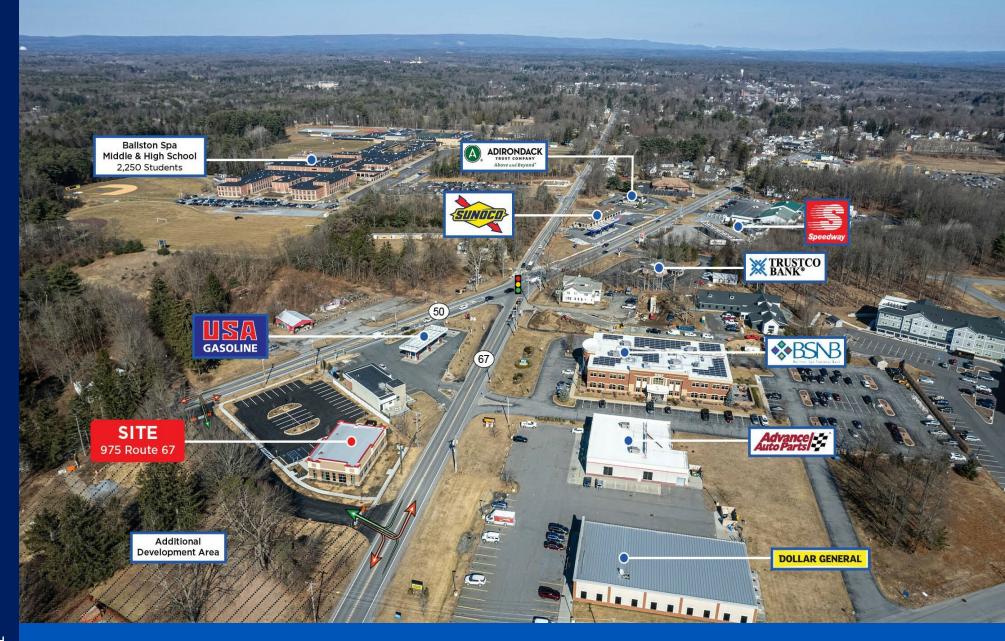

ROUTES 67 & 50 | BALLSTON SPA, NY

## **PROPERTY HIGHLIGHTS**

- New freestanding building constructed for WellNow Urgent Care.
- Location is surrounded by daily needs generators, the Ballston Spa Middle & High school campus, and more than 800 new residential units.
- Located in Saratoga County, Ballston Spa lies on the west side of I-87, just 9 minutes from Exit 12.
- Ballston Spa & Malta have experienced major residential growth due to the presence of semiconductor manufacturer GlobalFoundries. The GlobalFoundries campus lies 3.5 miles east of Exit 12 and employs 2,500 people. The company was recently awarded more than \$1.5 billion in federal funding to upgrade and construct new facilities.
- Site is accessed from both Routes 67 & 50 with combined counts exceeding 26,000 cars per day.
- Building and monument signage available.
- Site is approved for additional development.