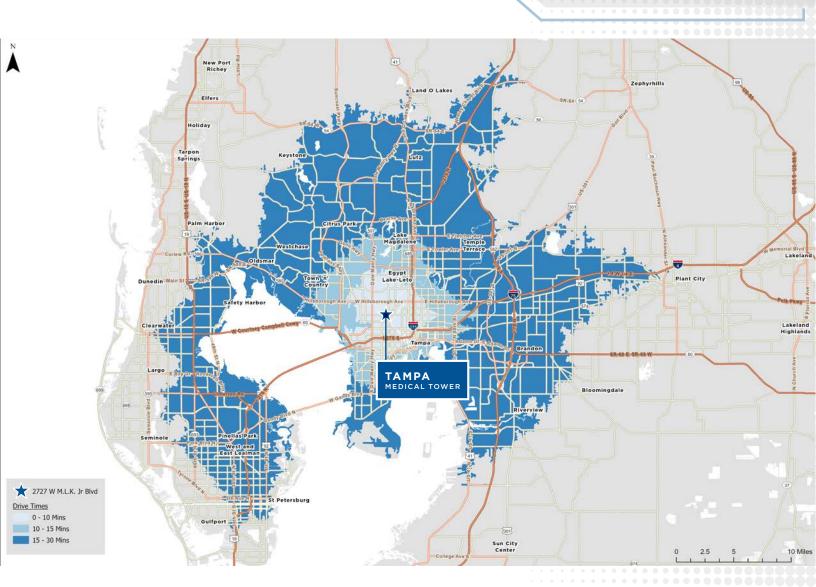

### **DEMOGRAPHICS**

|                                  | 1 MILE   | 3 MILES  | 5 MILES  |
|----------------------------------|----------|----------|----------|
| 2022 TOTAL<br>POPULATION         | 15,541   | 127,254  | 299,985  |
| 2022 MEDIAN AGE                  | 42.5 Yrs | 37.7 Yrs | 37.7 Yrs |
| 2022 AVERAGE<br>HOUSEHOLD INCOME | \$45,740 | \$52,444 | \$57,918 |