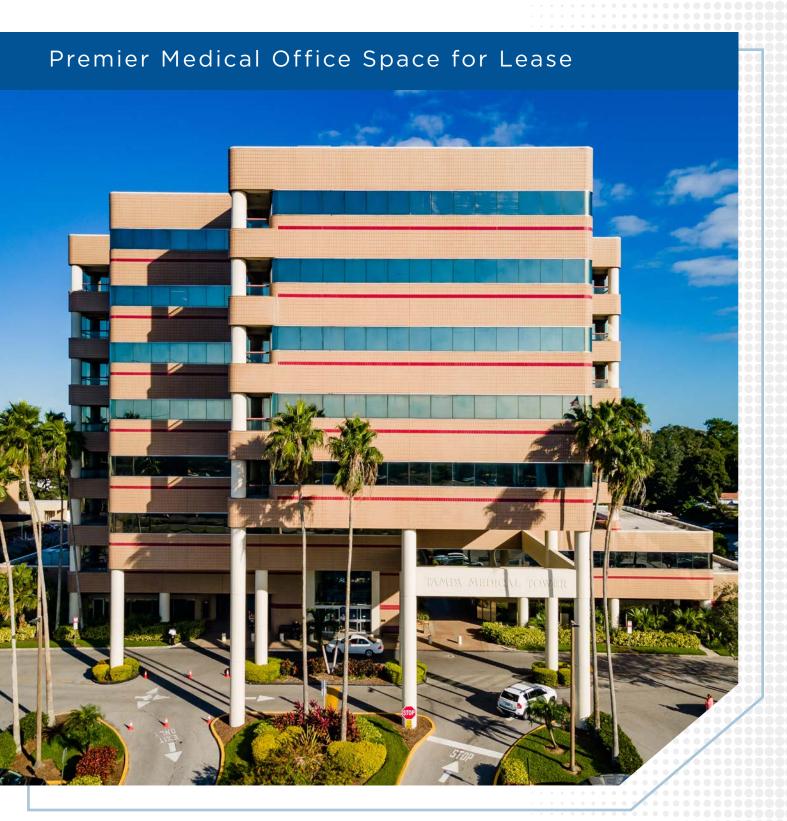

# Premier Medical Office Space for Lease

# Opportunity

- Class A, 8-story, 115,708 RSF medical office building
- Adjacent to campus of St. Joseph's Hospital (Baycare)
- Ample parking for patients and staff
- On-site security
- Convenient covered entryway
- Future interior improvements planned