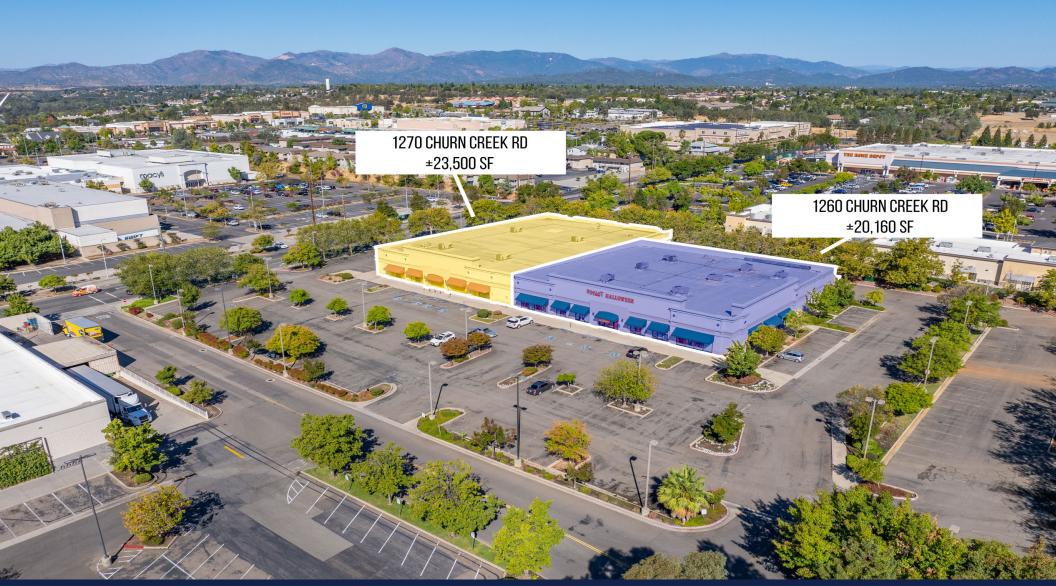

## PROPERTY SUMMARY

Address: 1260 & 1270 Churn Creek Rd. • Redding County: Shasta County

LEASE RATE: \$16.00 PSF NNN PROPERTY Type: Regional Commercial

 1260 Churn Creek:
 ± 20,160 SF
 1260 Churn Creek APN:
 071-430-056-000

 1270 Churn Creek:
 ± 23,500 SF
 1270 Churn Creek APN:
 071-430-065-000

1260 Churn Creek Lot Size: ± 2.33 AC Procuring Broker Fee: 2.5%

PROPERTY DESCRIPTION:

1270 CHURN CREEK LOT SIZE: ± 2.12 AC

This prime retail space is located directly across from the Mt. Shasta Mall, within the largest retail and commercial trade hub in the Shasta Cascade region, stretching from Sacramento to the Oregon state line. The location is convenient and highly visible, just +/- 0.5 miles from the I-5 interchange with CA-44. Nearby are popular retail stores and restaurants, including Home Depot, Target, Walmart, Starbucks, Kohl's, In-N-Out, Olive Garden, Best Buy, Trader Joe's, Cinemark, Hobby Lobby, Chipotle, and many more.

### 1260 CHURN CREEK ROAD:

- ± 20,160 SF Freestanding Jr. anchor space on ±2.33 AC
- Former Barnes & Noble
- 12' Interior T-bar ceiling
- 400 Amp, 3-phase electric
- 104 Parking Spaces
- · Signage on two (2) sides of building

### 1270 CHURN CREEK ROAD:

- ± 23,500 SF Freestanding anchor space on ±2.12 AC
- Former Office Max
- 18' Interior open ceiling (steel truss)
- 400 Amp, 3-phase electric
- 118 Parking Spaces
- · Signage on two (2) sides of building