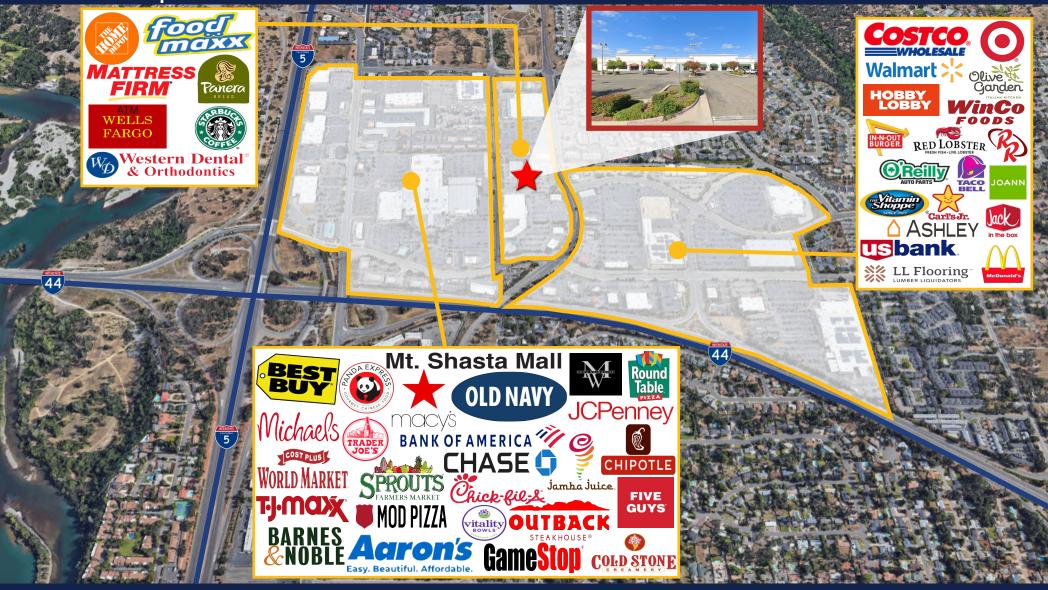

 1270 Churn Creek:
 ± 23,500 SF
 1270 Churn Creek APN:
 071-430-065-000

1260 Churn Creek Lot Size: ± 2.33 AC Procuring Broker Fee: 2.5%

PROPERTY DESCRIPTION:

1270 CHURN CREEK LOT SIZE: ± 2.12 AC

This prime retail space is located directly across from the Mt. Shasta Mall, within the largest retail and commercial trade hub in the Shasta Cascade region, stretching from Sacramento to the Oregon state line. The location is convenient and highly visible, just +/- 0.5 miles from the I-5 interchange with CA-44. Nearby are popular retail stores and restaurants, including Home Depot, Target, Walmart, Starbucks, Kohl's, In-N-Out, Olive Garden, Best Buy, Trader Joe's, Cinemark, Hobby Lobby, Chipotle, and many more.

With high-traffic accessibility and monument signage, the site offers excellent exposure. The average daily traffic count for Churn Creek Road and Old Alturas Road is approximately 16,000 vehicles. Zoned as Regional Commercial, the space allows for a wide range of uses, although certain restrictions apply under the CCRs and REAs (refer to PIP section 9 for details).

## LOCATION MAP

The information contained herein is deemed reliable, but is not guaranteed. To discuss this property or any other commercial need, please contact:

RANDY HIGH JR., CCIM CALBRE Lic. No. 01238404 (209) 491-3413 RANDYHIGHJR@GMAIL.COM **DANNY PRICE**CALBRE Lic. No. 01895497
(209) 491-3415
DPRICE@PMZ.COM