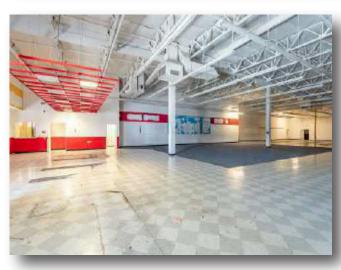

# PRIME PHOTO GALLERY LOCATION 1260 CHURN CREEK ROAD

The information contained herein is deemed reliable, but is not guaranteed. To discuss this property or any other commercial need, please contact:

HIGH PRICE &

### 1260 CHURN CREEK ROAD:

- ± 20,160 SF Freestanding Jr. anchor space on ±2.33 AC
- Former Barnes & Noble
- 12' Interior T-bar ceiling
- 400 Amp, 3-phase electric
- 104 Parking Spaces
- · Signage on two (2) sides of building