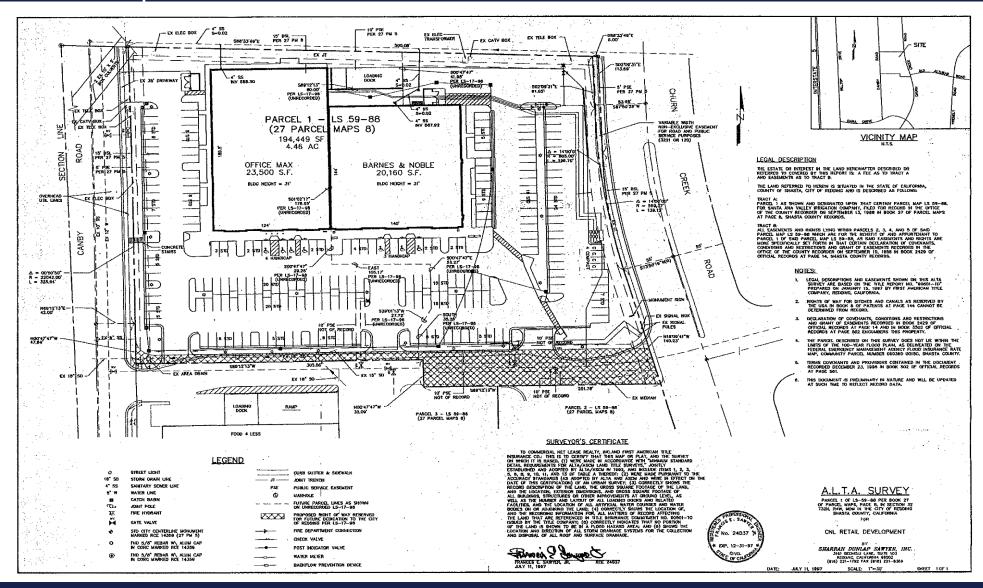

## PROPERTY SUMMARY

Address: 1260 & 1270 Churn Creek Rd. • Redding County: Shasta County

LEASE RATE: \$16.00 PSF NNN PROPERTY Type: Regional Commercial

 1260 Churn Creek:
 ± 20,160 SF
 1260 Churn Creek APN:
 071-430-056-000

 1270 Churn Creek:
 ± 23,500 SF
 1270 Churn Creek APN:
 071-430-065-000

1260 Churn Creek Lot Size: ± 2.33 AC Procuring Broker Fee: 2.5%

PROPERTY DESCRIPTION:

1270 CHURN CREEK LOT SIZE: ± 2.12 AC

This prime retail space is located directly across from the Mt. Shasta Mall, within the largest retail and commercial trade hub in the Shasta Cascade region, stretching from Sacramento to the Oregon state line. The location is convenient and highly visible, just +/- 0.5 miles from the I-5 interchange with CA-44. Nearby are popular retail stores and restaurants, including Home Depot, Target, Walmart, Starbucks, Kohl's, In-N-Out, Olive Garden, Best Buy, Trader Joe's, Cinemark, Hobby Lobby, Chipotle, and many more.

## PARCEL MAP

The information contained herein is deemed reliable, but is not guaranteed. To discuss this property or any other commercial need, please contact:

RANDY HIGH JR., CCIM CALBRE Lic. No. 01238404 (209) 491-3413 RANDYHIGHJR@GMAIL.COM **DANNY PRICE**CALBRE LIC. No. 01895497
(209) 491-3415
DPRICE@PMZ.COM