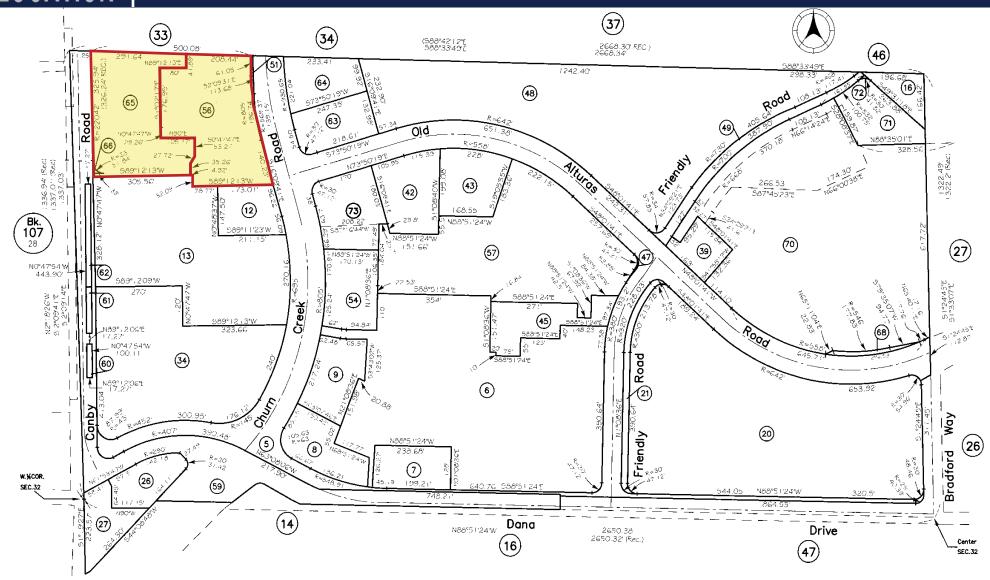

## PARCEL MAP

The information contained herein is deemed reliable, but is not guaranteed. To discuss this property or any other commercial need, please contact:

RANDY HIGH JR., CCIM CALBRE Lic. No. 01238404 (209) 491-3413 RANDYHIGHJR@GMAIL.COM **DANNY PRICE**CALBRE LIC. No. 01895497
(209) 491-3415
DPRICE@PMZ.COM

## PROPERTY SUMMARY

Address: 1260 & 1270 Churn Creek Rd. • Redding County: Shasta County

LEASE RATE: \$16.00 PSF NNN PROPERTY Type: Regional Commercial

 1260 Churn Creek:
 ± 20,160 SF
 1260 Churn Creek APN:
 071-430-056-000

 1270 Churn Creek:
 ± 23,500 SF
 1270 Churn Creek APN:
 071-430-065-000

1260 Churn Creek Lot Size: ± 2.33 AC Procuring Broker Fee: 2.5%

PROPERTY DESCRIPTION:

1270 CHURN CREEK LOT SIZE: ± 2.12 AC

This prime retail space is located directly across from the Mt. Shasta Mall, within the largest retail and commercial trade hub in the Shasta Cascade region, stretching from Sacramento to the Oregon state line. The location is convenient and highly visible, just +/- 0.5 miles from the I-5 interchange with CA-44. Nearby are popular retail stores and restaurants, including Home Depot, Target, Walmart, Starbucks, Kohl's, In-N-Out, Olive Garden, Best Buy, Trader Joe's, Cinemark, Hobby Lobby, Chipotle, and many more.