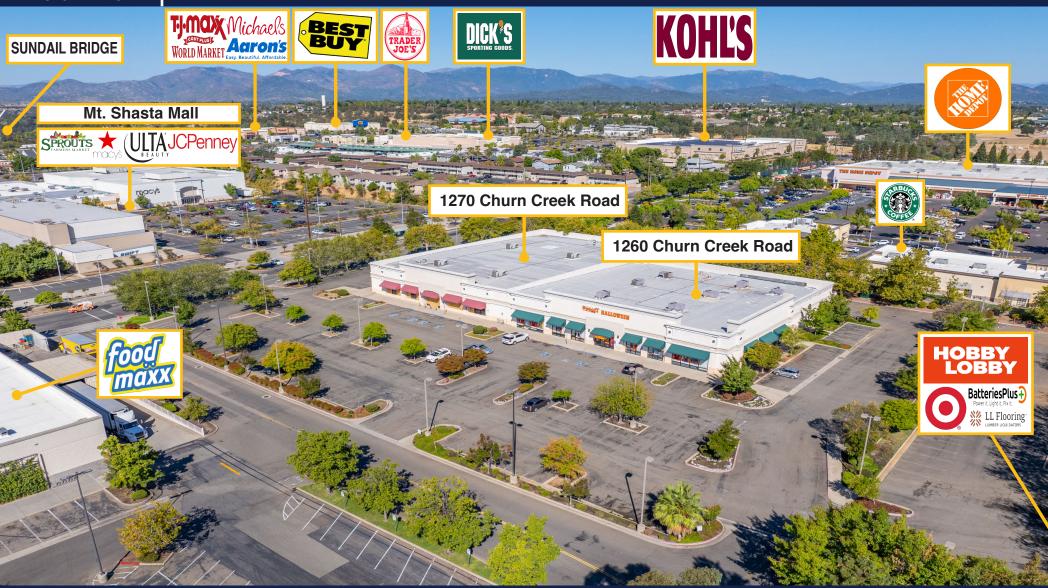

 1270 Churn Creek:
 ± 23,500 SF
 1270 Churn Creek APN:
 071-430-065-000

1260 Churn Creek Lot Size: ± 2.33 AC Procuring Broker Fee: 2.5%

PROPERTY DESCRIPTION:

1270 CHURN CREEK LOT SIZE: ± 2.12 AC

This prime retail space is located directly across from the Mt. Shasta Mall, within the largest retail and commercial trade hub in the Shasta Cascade region, stretching from Sacramento to the Oregon state line. The location is convenient and highly visible, just +/- 0.5 miles from the I-5 interchange with CA-44. Nearby are popular retail stores and restaurants, including Home Depot, Target, Walmart, Starbucks, Kohl's, In-N-Out, Olive Garden, Best Buy, Trader Joe's, Cinemark, Hobby Lobby, Chipotle, and many more.

With high-traffic accessibility and monument signage, the site offers excellent exposure. The average daily traffic count for Churn Creek Road and Old Alturas Road is approximately 16,000 vehicles. Zoned as Regional Commercial, the space allows for a wide range of uses, although certain restrictions apply under the CCRs and REAs (refer to PIP section 9 for details).

## AERIAL VIEW

The information contained herein is deemed reliable, but is not guaranteed. To discuss this property or any other commercial need, please contact:

RANDY HIGH JR., CCIM
CALBRE Lic. No. 01238404
(209) 491-3413
BANDYHIGHJR@GMAIL.COM