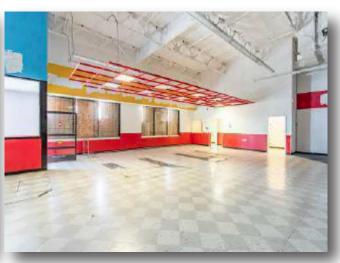

# PRIME PHOTO GALLERY 1270 CHURN CREEK ROAD

The information contained herein is deemed reliable, but is not guaranteed. To discuss this property or any other commercial need, please contact:

RANDY HIGH JR., CCIM CALBRE Lic. No. 01238404 (209) 491-3413 RANDYHIGHJR@GMAIL.COM

### 1270 CHURN CREEK ROAD:

- ± 23,500 SF Freestanding anchor space on ±2.12 AC
- Former Office Max
- 18' Interior open ceiling (steel truss)
- 400 Amp, 3-phase electric
- 118 Parking Spaces
- · Signage on two (2) sides of building