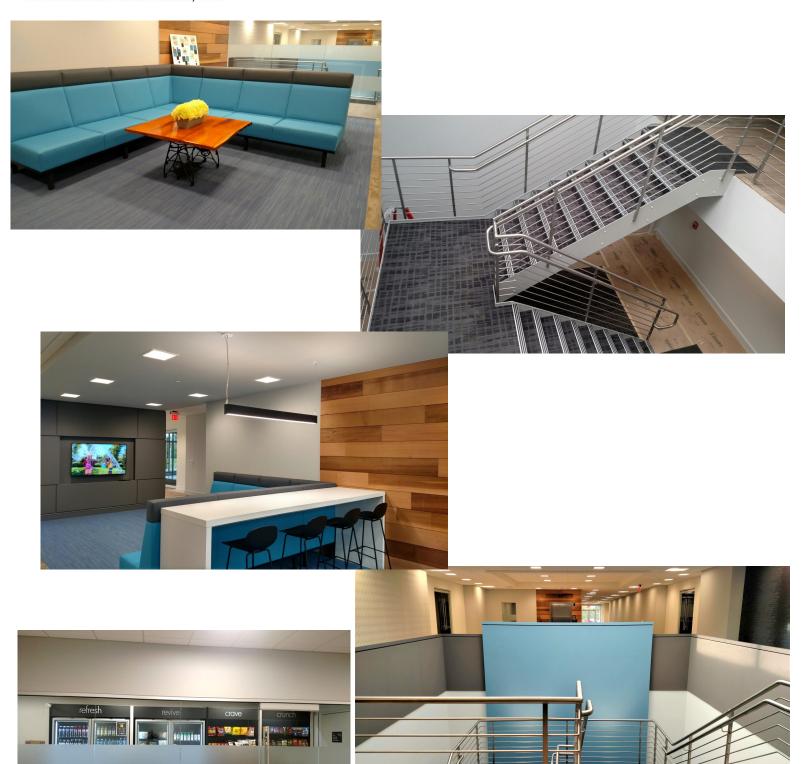

#### **Property Highlights:**

- 79,184 SF building
- 39,712 SF available immediately can demise to 12,600+SF
- 293 parking spaces—219 covered, 74 uncovered with direct entry and elevator served.
- Located in the heart of Blue Bell, minutes from major highways.
- NO Business Privilege Tax in Whitpain Township
- Local amenities include Plymouth Meeting Mall, Whole Foods, and various eateries
- Grab and Go in the building
- Exclusive patio overlooking Wings Field.