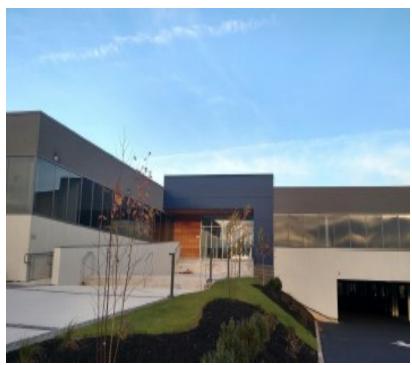

## 475 Sentry Parkway, Blue Bell, PA 19422

#### **Property Highlights:**

- 79,184 SF building
- 39,712 SF available immediately can demise to 12,600+SF
- 293 parking spaces—219 covered, 74 uncovered with direct entry and elevator served.
- Located in the heart of Blue Bell, minutes from major highways.
- NO Business Privilege Tax in Whitpain Township
- Local amenities include Plymouth Meeting Mall, Whole Foods, and various eateries
- Grab and Go in the building
- Exclusive patio overlooking Wings Field.