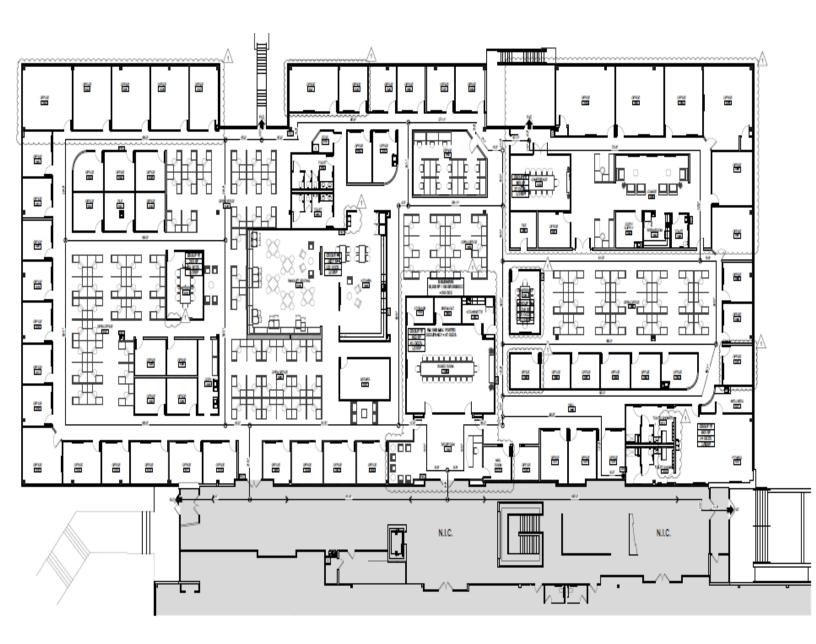

#### **Property Highlights:**

- 79,184 SF building
- 39,712 SF available immediately can demise to 12,600+SF
- 293 parking spaces—219 covered, 74 uncovered with direct entry and elevator served.
- Located in the heart of Blue Bell, minutes from major highways.
- NO Business Privilege Tax in Whitpain Township
- Local amenities include Plymouth Meeting Mall, Whole Foods, and various eateries
- Grab and Go in the building
- Exclusive patio overlooking Wings Field.

# Office Space Available for Lease

39,712 SF Will demise

290 King of Prussia Road | Building 1 | Suite 200 | Radnor, PA 19087 | 610.828.0100 (o) | 610.828.3873 (f) | www.beaconcre.com