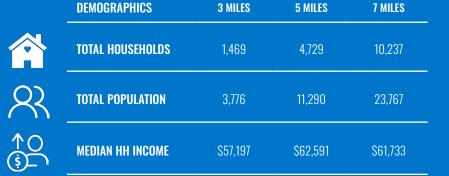

### **OCEAN HWY E & SOUTHPORT SUPPLY RD SE** • NEW CONSTRUCTION SHOP SPACE | AVAILABLE FOR LEASE • RETAIL

| AVAILABLE SPACE     | Up to 3,735 SF                                                                                                                                                                                                                                                                                                                                     |
|---------------------|----------------------------------------------------------------------------------------------------------------------------------------------------------------------------------------------------------------------------------------------------------------------------------------------------------------------------------------------------|
| TRAFFIC COUNTS      | 21,500 ADT on Ocean Hwy E                                                                                                                                                                                                                                                                                                                          |
| PROPERTY HIGHLIGHTS | <ul> <li>retail available for lease at hard, signalized corner</li> <li>Join McDonald's, Circle K, Hardee's and Bojangles's at the prime corner in this high growth coastal market</li> <li>Full access via access point on Blanton Rd SE in the rear</li> <li>±1,600 SF - ±3,536 SF available for Lease adjacent to new Dunkin' Donuts</li> </ul> |
| LEASE RATE          | Call to discuss                                                                                                                                                                                                                                                                                                                                    |
| COUNTY              | Brunswick                                                                                                                                                                                                                                                                                                                                          |
| MARKET              | Supply                                                                                                                                                                                                                                                                                                                                             |
|                     |                                                                                                                                                                                                                                                                                                                                                    |
|                     |                                                                                                                                                                                                                                                                                                                                                    |
| DEMOGRAP            | HICS 3 MILES 5 MILES 7 MILES                                                                                                                                                                                                                                                                                                                       |