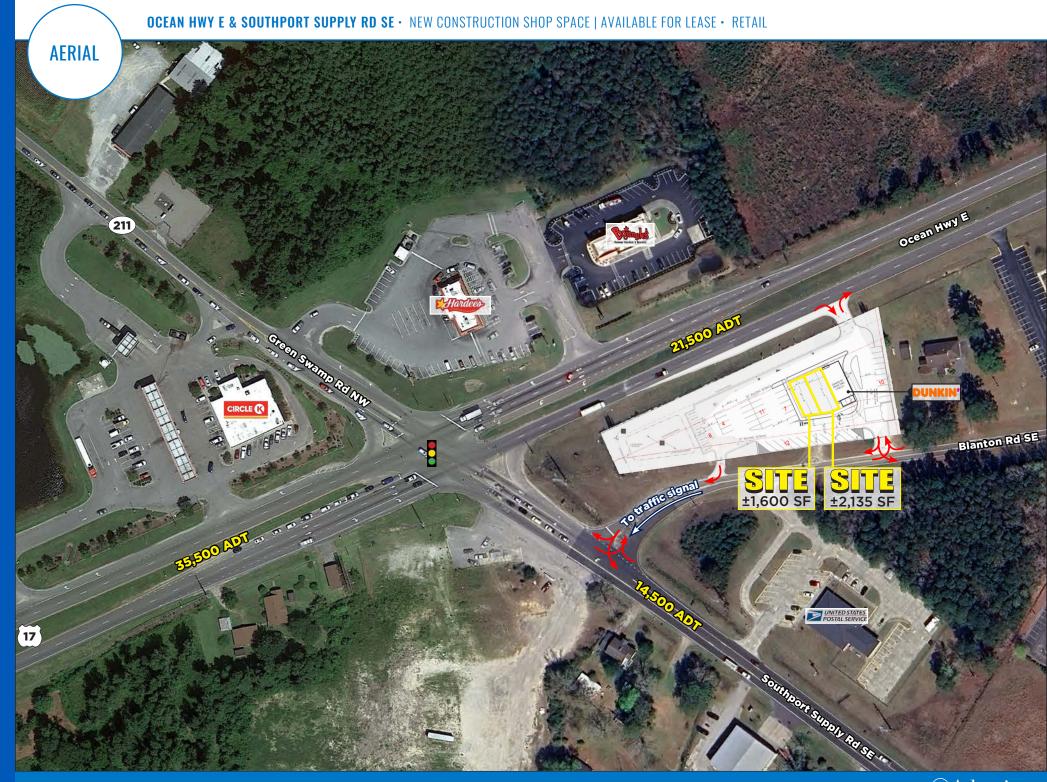

### **OCEAN HWY E & SOUTHPORT SUPPLY RD SE** • NEW CONSTRUCTION SHOP SPACE | AVAILABLE FOR LEASE • RETAIL

| AVAILABLE SPACE     | Up to 3,735 SF                                                                                                                                                                                                                                                                                                                                     |
|---------------------|----------------------------------------------------------------------------------------------------------------------------------------------------------------------------------------------------------------------------------------------------------------------------------------------------------------------------------------------------|
| TRAFFIC COUNTS      | 21,500 ADT on Ocean Hwy E                                                                                                                                                                                                                                                                                                                          |
| PROPERTY HIGHLIGHTS | <ul> <li>retail available for lease at hard, signalized corner</li> <li>Join McDonald's, Circle K, Hardee's and Bojangles's at the prime corner in this high growth coastal market</li> <li>Full access via access point on Blanton Rd SE in the rear</li> <li>±1,600 SF - ±3,536 SF available for Lease adjacent to new Dunkin' Donuts</li> </ul> |
| LEASE RATE          | Call to discuss                                                                                                                                                                                                                                                                                                                                    |
| COUNTY              | Brunswick                                                                                                                                                                                                                                                                                                                                          |
| MARKET              | Supply                                                                                                                                                                                                                                                                                                                                             |
|                     |                                                                                                                                                                                                                                                                                                                                                    |
|                     |                                                                                                                                                                                                                                                                                                                                                    |
| DEMOGRAP            | HICS 3 MILES 5 MILES 7 MILES                                                                                                                                                                                                                                                                                                                       |

OCEAN HWY E & SOUTHPORT SUPPLY RD SE • NEW CONSTRUCTION SHOP SPACE | AVAILABLE FOR LEASE • RETAIL