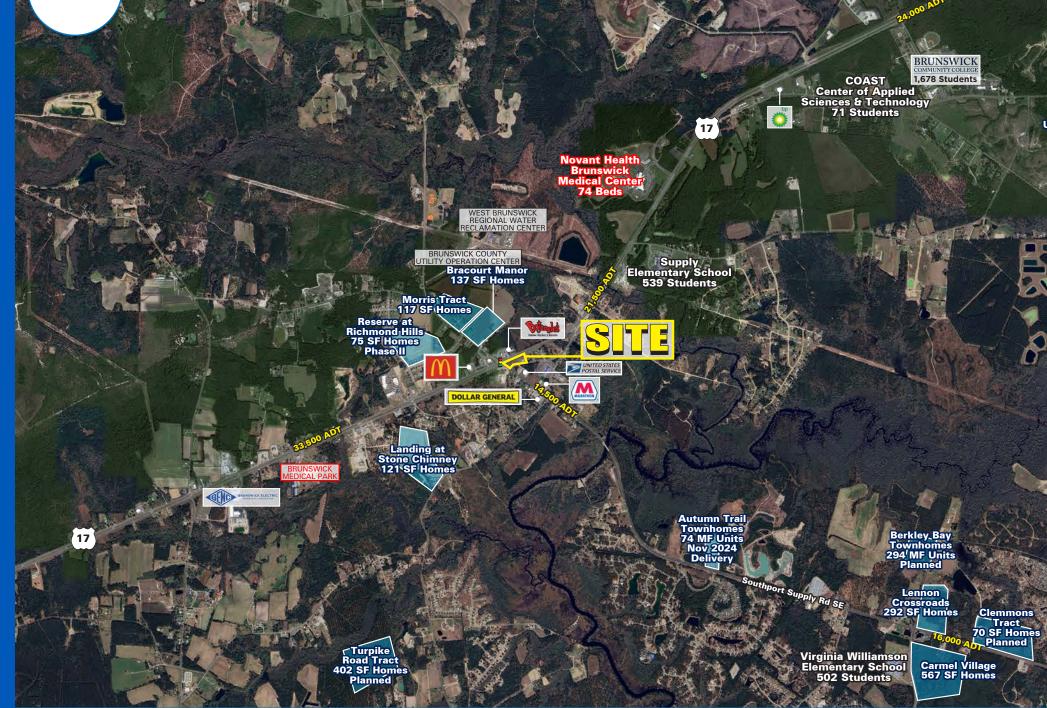

### **OCEAN HWY E & SOUTHPORT SUPPLY RD SE** • NEW CONSTRUCTION SHOP SPACE | AVAILABLE FOR LEASE • RETAIL

| AVAILABLE SPACE     | Up to 3,735 SF                                                                                                                                                                                                                                                                                                                                     |
|---------------------|----------------------------------------------------------------------------------------------------------------------------------------------------------------------------------------------------------------------------------------------------------------------------------------------------------------------------------------------------|
| TRAFFIC COUNTS      | 21,500 ADT on Ocean Hwy E                                                                                                                                                                                                                                                                                                                          |
| PROPERTY HIGHLIGHTS | <ul> <li>retail available for lease at hard, signalized corner</li> <li>Join McDonald's, Circle K, Hardee's and Bojangles's at the prime corner in this high growth coastal market</li> <li>Full access via access point on Blanton Rd SE in the rear</li> <li>±1,600 SF - ±3,536 SF available for Lease adjacent to new Dunkin' Donuts</li> </ul> |
| LEASE RATE          | Call to discuss                                                                                                                                                                                                                                                                                                                                    |
| COUNTY              | Brunswick                                                                                                                                                                                                                                                                                                                                          |
| MARKET              | Supply                                                                                                                                                                                                                                                                                                                                             |
|                     |                                                                                                                                                                                                                                                                                                                                                    |
|                     |                                                                                                                                                                                                                                                                                                                                                    |
| DEMOGRAP            | HICS 3 MILES 5 MILES 7 MILES                                                                                                                                                                                                                                                                                                                       |