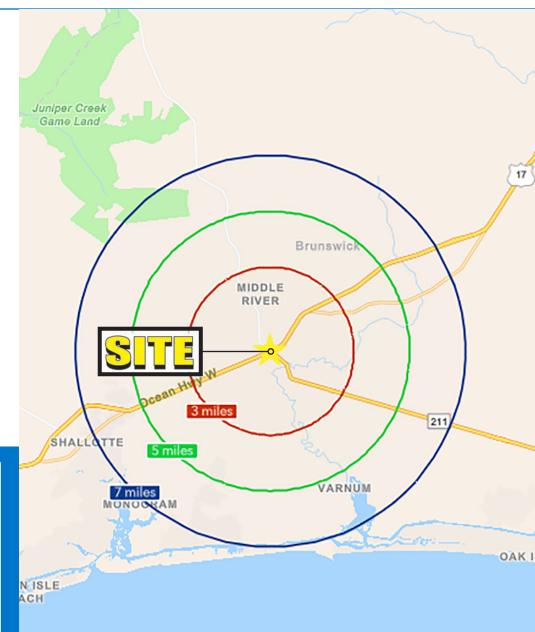

### **OCEAN HWY E & SOUTHPORT SUPPLY RD SE** • NEW CONSTRUCTION SHOP SPACE | AVAILABLE FOR LEASE • RETAIL

| AVAILABLE SPACE     | Up to 3,735 SF                                                                                                                                                                                                                                                                                                                                     |
|---------------------|----------------------------------------------------------------------------------------------------------------------------------------------------------------------------------------------------------------------------------------------------------------------------------------------------------------------------------------------------|
| TRAFFIC COUNTS      | 21,500 ADT on Ocean Hwy E                                                                                                                                                                                                                                                                                                                          |
| PROPERTY HIGHLIGHTS | <ul> <li>retail available for lease at hard, signalized corner</li> <li>Join McDonald's, Circle K, Hardee's and Bojangles's at the prime corner in this high growth coastal market</li> <li>Full access via access point on Blanton Rd SE in the rear</li> <li>±1,600 SF - ±3,536 SF available for Lease adjacent to new Dunkin' Donuts</li> </ul> |
| LEASE RATE          | Call to discuss                                                                                                                                                                                                                                                                                                                                    |
| COUNTY              | Brunswick                                                                                                                                                                                                                                                                                                                                          |
| MARKET              | Supply                                                                                                                                                                                                                                                                                                                                             |
|                     |                                                                                                                                                                                                                                                                                                                                                    |
|                     |                                                                                                                                                                                                                                                                                                                                                    |
| DEMOGRAP            | HICS 3 MILES 5 MILES 7 MILES                                                                                                                                                                                                                                                                                                                       |