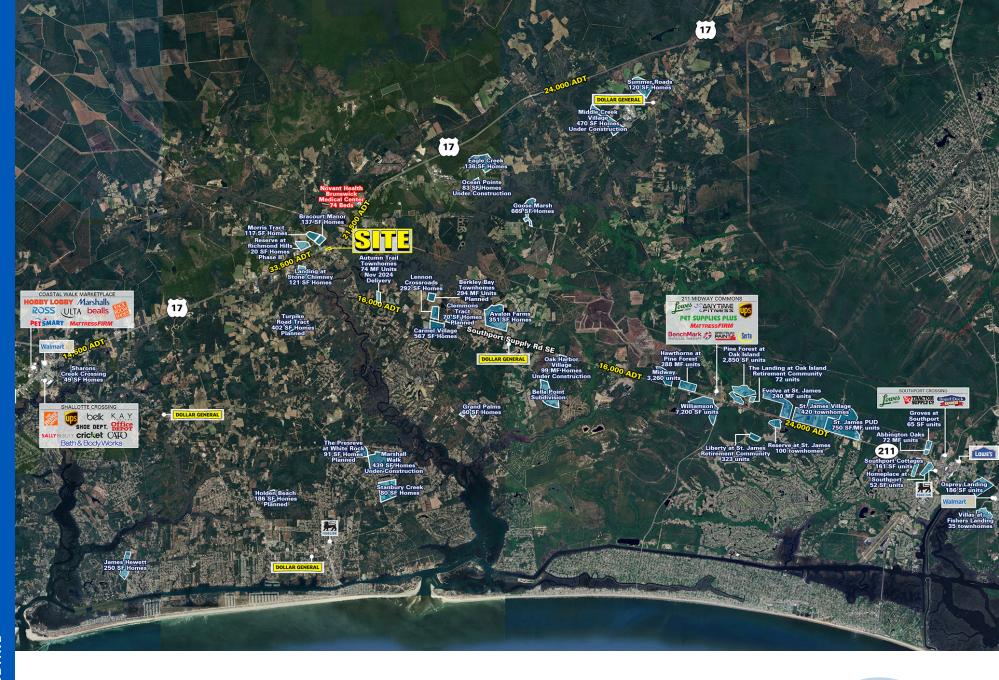

### **OCEAN HWY E & SOUTHPORT SUPPLY RD SE** • NEW CONSTRUCTION SHOP SPACE | AVAILABLE FOR LEASE • RETAIL

| AVAILABLE SPACE     | Up to 3,735 SF                                                                                                                                                                                                                                                                                                                                     |
|---------------------|----------------------------------------------------------------------------------------------------------------------------------------------------------------------------------------------------------------------------------------------------------------------------------------------------------------------------------------------------|
| TRAFFIC COUNTS      | 21,500 ADT on Ocean Hwy E                                                                                                                                                                                                                                                                                                                          |
| PROPERTY HIGHLIGHTS | <ul> <li>retail available for lease at hard, signalized corner</li> <li>Join McDonald's, Circle K, Hardee's and Bojangles's at the prime corner in this high growth coastal market</li> <li>Full access via access point on Blanton Rd SE in the rear</li> <li>±1,600 SF - ±3,536 SF available for Lease adjacent to new Dunkin' Donuts</li> </ul> |
| LEASE RATE          | Call to discuss                                                                                                                                                                                                                                                                                                                                    |
| COUNTY              | Brunswick                                                                                                                                                                                                                                                                                                                                          |
| MARKET              | Supply                                                                                                                                                                                                                                                                                                                                             |
|                     |                                                                                                                                                                                                                                                                                                                                                    |
|                     |                                                                                                                                                                                                                                                                                                                                                    |
| DEMOGRAP            | HICS 3 MILES 5 MILES 7 MILES                                                                                                                                                                                                                                                                                                                       |