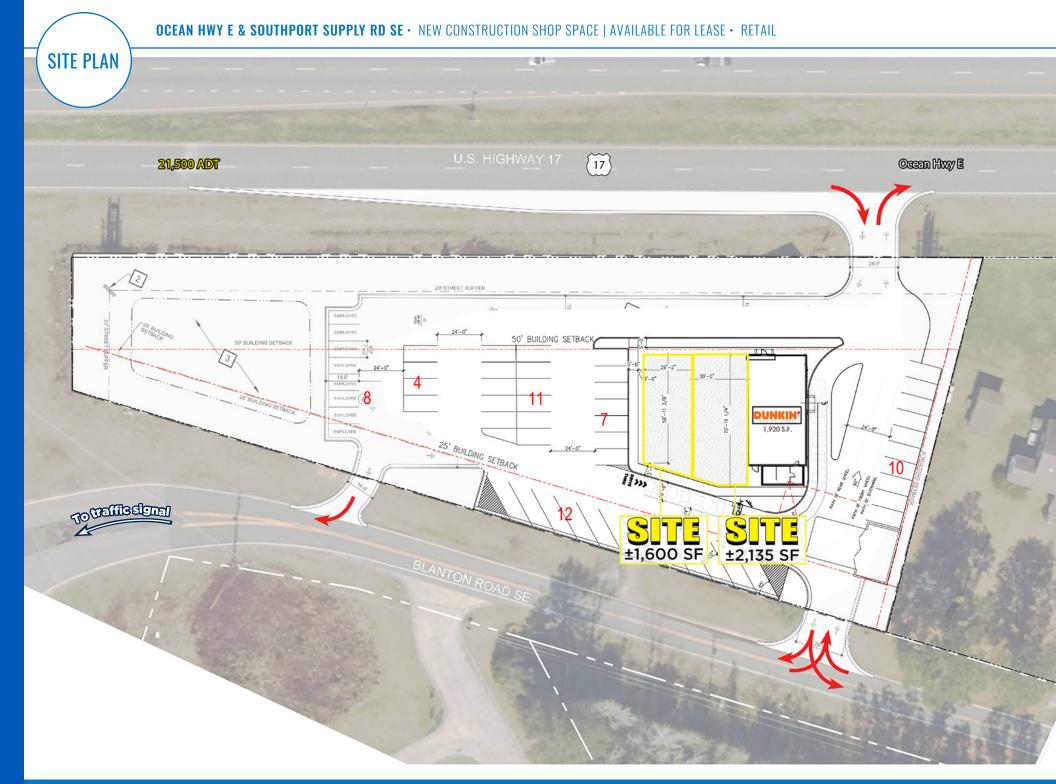

### **OCEAN HWY E & SOUTHPORT SUPPLY RD SE** • NEW CONSTRUCTION SHOP SPACE | AVAILABLE FOR LEASE • RETAIL

| AVAILABLE SPACE     | Up to 3,735 SF                                                                                                                                                                                                                                                                                                                                     |
|---------------------|----------------------------------------------------------------------------------------------------------------------------------------------------------------------------------------------------------------------------------------------------------------------------------------------------------------------------------------------------|
| TRAFFIC COUNTS      | 21,500 ADT on Ocean Hwy E                                                                                                                                                                                                                                                                                                                          |
| PROPERTY HIGHLIGHTS | <ul> <li>retail available for lease at hard, signalized corner</li> <li>Join McDonald's, Circle K, Hardee's and Bojangles's at the prime corner in this high growth coastal market</li> <li>Full access via access point on Blanton Rd SE in the rear</li> <li>±1,600 SF - ±3,536 SF available for Lease adjacent to new Dunkin' Donuts</li> </ul> |
| LEASE RATE          | Call to discuss                                                                                                                                                                                                                                                                                                                                    |
| COUNTY              | Brunswick                                                                                                                                                                                                                                                                                                                                          |
| MARKET              | Supply                                                                                                                                                                                                                                                                                                                                             |
|                     |                                                                                                                                                                                                                                                                                                                                                    |
|                     |                                                                                                                                                                                                                                                                                                                                                    |
| DEMOGRAP            | HICS 3 MILES 5 MILES 7 MILES                                                                                                                                                                                                                                                                                                                       |

OCEAN HWY E & SOUTHPORT SUPPLY RD SE • NEW CONSTRUCTION SHOP SPACE | AVAILABLE FOR LEASE • RETAIL