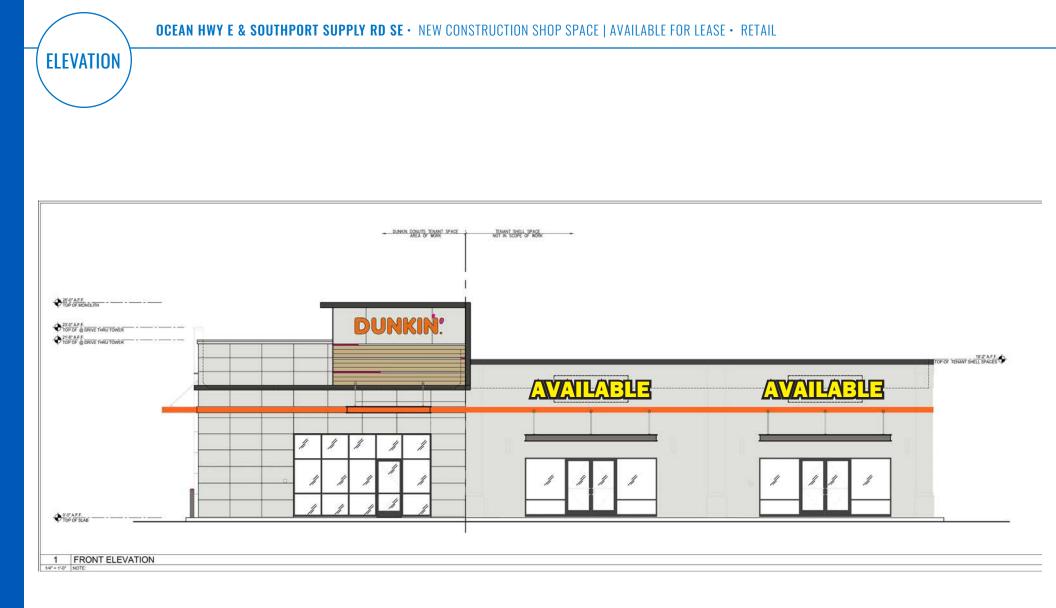

### **OCEAN HWY E & SOUTHPORT SUPPLY RD SE** • NEW CONSTRUCTION SHOP SPACE | AVAILABLE FOR LEASE • RETAIL

| AVAILABLE SPACE     | Up to 3,735 SF                                                                                                                                                                                                                                                                                                                                     |
|---------------------|----------------------------------------------------------------------------------------------------------------------------------------------------------------------------------------------------------------------------------------------------------------------------------------------------------------------------------------------------|
| TRAFFIC COUNTS      | 21,500 ADT on Ocean Hwy E                                                                                                                                                                                                                                                                                                                          |
| PROPERTY HIGHLIGHTS | <ul> <li>retail available for lease at hard, signalized corner</li> <li>Join McDonald's, Circle K, Hardee's and Bojangles's at the prime corner in this high growth coastal market</li> <li>Full access via access point on Blanton Rd SE in the rear</li> <li>±1,600 SF - ±3,536 SF available for Lease adjacent to new Dunkin' Donuts</li> </ul> |
| LEASE RATE          | Call to discuss                                                                                                                                                                                                                                                                                                                                    |
| COUNTY              | Brunswick                                                                                                                                                                                                                                                                                                                                          |
| MARKET              | Supply                                                                                                                                                                                                                                                                                                                                             |
|                     |                                                                                                                                                                                                                                                                                                                                                    |
|                     |                                                                                                                                                                                                                                                                                                                                                    |
| DEMOGRAP            | HICS 3 MILES 5 MILES 7 MILES                                                                                                                                                                                                                                                                                                                       |

OCEAN HWY E & SOUTHPORT SUPPLY RD SE • NEW CONSTRUCTION SHOP SPACE | AVAILABLE FOR LEASE • RETAIL