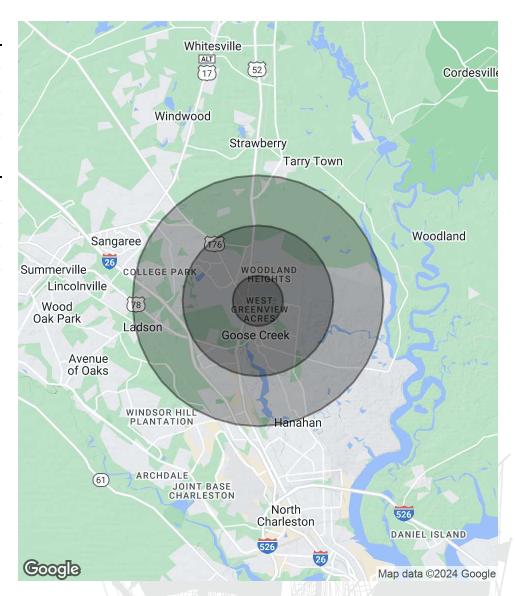

### ROADSTEAD REAL ESTATE ADVISORS LLC

5 Sumar Street // Charleston, SC 29407 843.577.7732 // roadstead.com

239 LIBERTY HALL ROAD, GOOSE CREEK, SC 29445

| POPULATION                           | 1 MILE       | 3 MILES       | 5 MILES   |
|--------------------------------------|--------------|---------------|-----------|
| Total Population                     | 6,950        | 58,409        | 115,730   |
| Average Age                          | 35.5         | 34.6          | 34.1      |
| Average Age (Male)                   | 33.2         | 32.5          | 31.9      |
| Average Age (Female)                 | 38.3         | 37.3          | 36.4      |
|                                      |              |               |           |
| HOUSEHOLDS & INCOME                  | 1 MILE       | 3 MILES       | 5 MILES   |
|                                      |              |               | O IIIILLO |
| Total Households                     | 2,599        | 21,950        | 43,929    |
| Total Households # of Persons per HH | 2,599<br>2.7 | 21,950<br>2.7 |           |
|                                      | ,            | ,             | 43,929    |