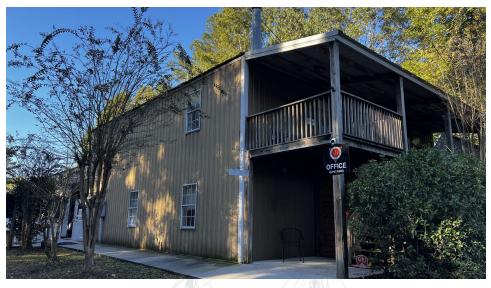

### PROPERTY OVERVIEW

4800 SF Metal Office Warehouse

- Size: 4,800 Square Feet, including 1,600 Sf of ground floor warehouse
- 3 Roll up Doors
- Ideal for Offices and Warehousing
- Laydown Yard and Access to Cargo Containers
- Monthly Rent: \$5,800