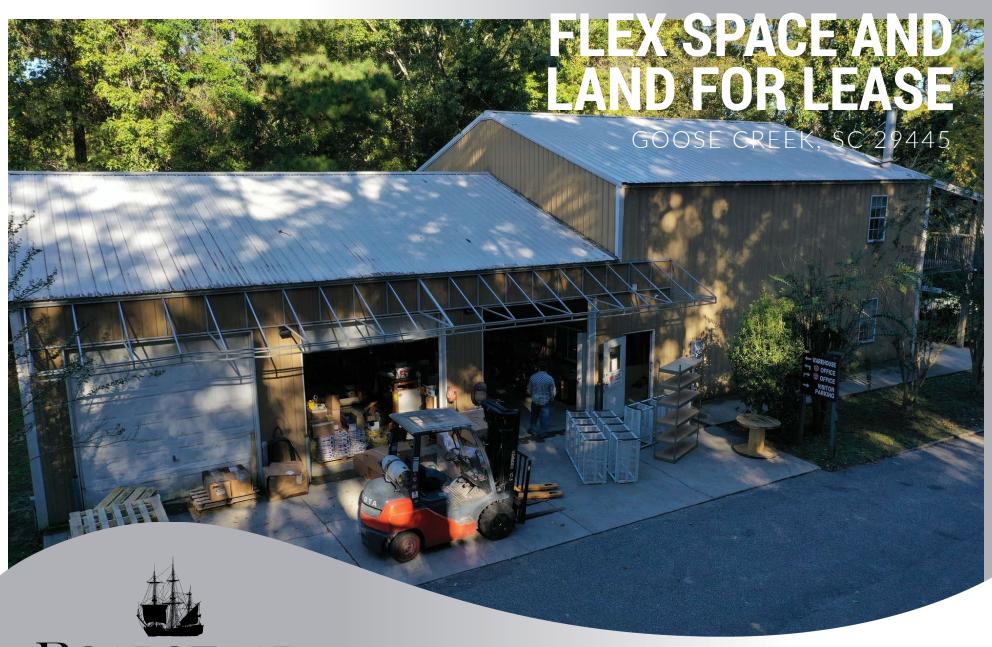

ROADSTEAD
REAL ESTATE ADVISORS, LLC

5 Sumar Street // Charleston, SC 29407 843.577.7732 // roadstead.com **BRYAN DELGADO** 

843.419.5320 bryan@roadstead.com

239 LIBERTY HALL ROAD, GOOSE CREEK, SC 29445

### PROPERTY OVERVIEW

4800 SF Metal Office Warehouse

- Size: 4,800 Square Feet, including 1,600 Sf of ground floor warehouse
- 3 Roll up Doors
- Ideal for Offices and Warehousing
- Laydown Yard and Access to Cargo Containers
- Monthly Rent: \$5,800