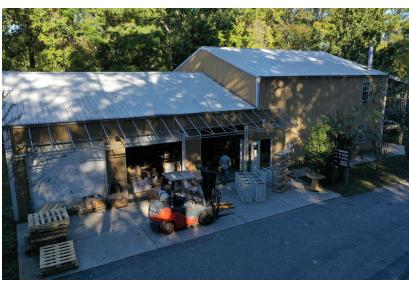

### PROPERTY OVERVIEW

4800 SF Metal Office Warehouse

- Size: 4,800 Square Feet, including 1,600 Sf of ground floor warehouse
- 3 Roll up Doors
- Ideal for Offices and Warehousing
- Laydown Yard and Access to Cargo Containers
- Monthly Rent: \$5,800