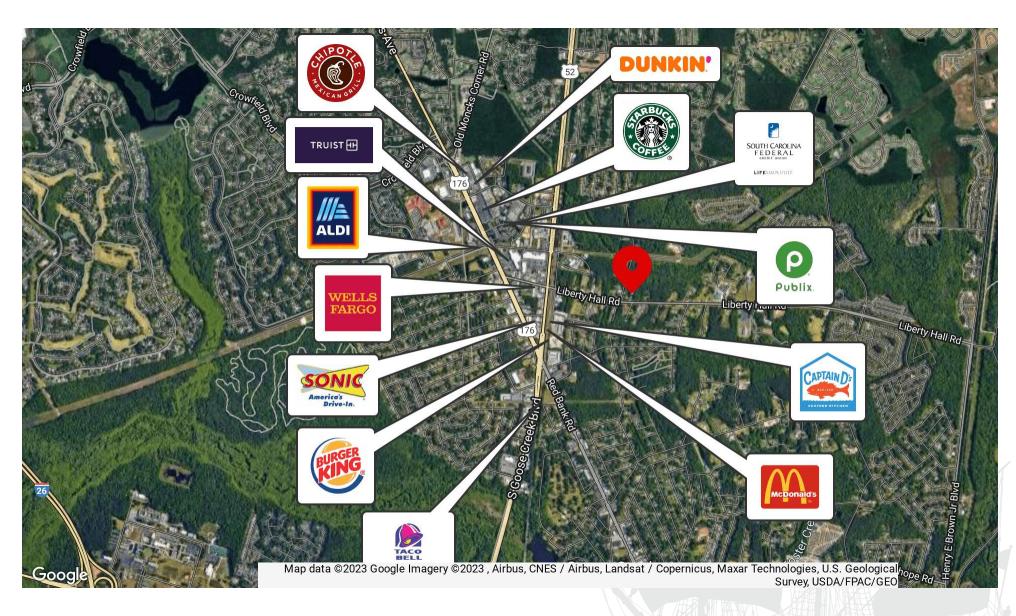

### ROADSTEAD REAL ESTATE ADVISORS LLC

5 Sumar Street // Charleston, SC 29407 843.577.7732 // roadstead.com

239 LIBERTY HALL ROAD, GOOSE CREEK, SC 29445

| POPULATION                           | 1 MILE       | 3 MILES       | 5 MILES   |
|--------------------------------------|--------------|---------------|-----------|
| Total Population                     | 6,950        | 58,409        | 115,730   |
| Average Age                          | 35.5         | 34.6          | 34.1      |
| Average Age (Male)                   | 33.2         | 32.5          | 31.9      |
| Average Age (Female)                 | 38.3         | 37.3          | 36.4      |
|                                      |              |               |           |
| HOUSEHOLDS & INCOME                  | 1 MILE       | 3 MILES       | 5 MILES   |
|                                      |              |               | O IIIILLO |
| Total Households                     | 2,599        | 21,950        | 43,929    |
| Total Households # of Persons per HH | 2,599<br>2.7 | 21,950<br>2.7 |           |
|                                      | ,            | ,             | 43,929    |