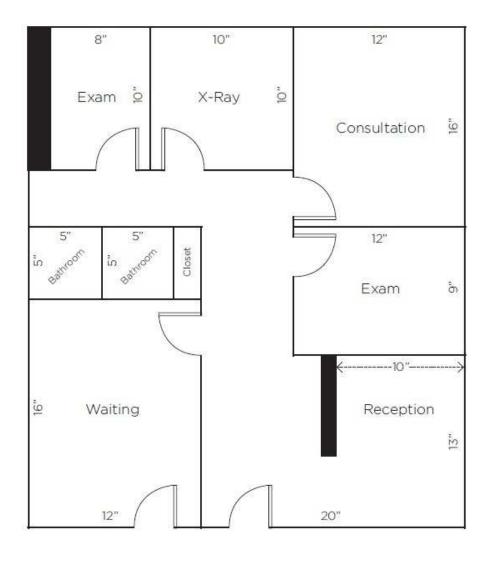

## FLOOR PLAN

(Not to Scale)

Floor Plan — Suite 203 — 1,442 SF 123 Highland Ave, Glen Ridge, NJ