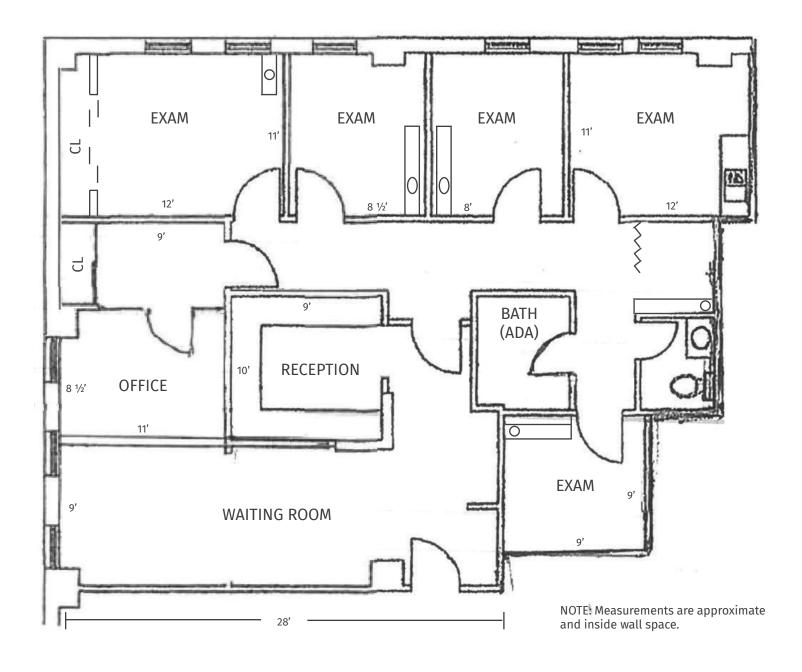

adiology Group and St. Joseph's Regional Medical Center.
- Located on Highland Avenue one block from Mountainside Medical Center. 1/2 mile to either the Glen Ridge NJ Transit Station or the Bay Street Montclair NJ Transit Station. 1.5 Miles to the Garden State Parkway and one mile to downtown Montclair.
- Suite G-1: 1,931 SF: \$25.00 per sq. ft. plus utilities
- Suite 203: 1,442 SF: \$28.50 per sq. ft. plus utilities





PETER WISNIEWSKI

Executive Vice President 908.360.8052 pwisniewski@kislakrealty.com



## ADDITIONAL PHOTOS







## PETER WISNIEWSKI

Executive Vice President 908.360.8052 pwisniewski@kislakrealty.com



# INTERIOR PHOTOS









### PETER WISNIEWSKI

Executive Vice President 908.360.8052 pwisniewski@kislakrealty.com



# FLOOR PLANS | SUITE G-1

Suite G-1: 1,931 SF



### PETER WISNIEWSKI

Executive Vice President 908.360.8052 pwisniewski@kislakrealty.com



## FLOOR PLAN

(Not to Scale)

Floor Plan — Suite 203 — 1,442 SF 123 Highland Ave, Glen Ridge, NJ



#### PETER WISNIEWSKI

Executive Vice President 908.360.8052 pwisniewski@kislakrealty.com



## AERIAL MAP



### PETER WISNIEWSKI

Executive Vice President 908.360.8052 pwisniewski@kislakrealty.com



# LOCATION MAP



#### PETER WISNIEWSKI

Executive Vice President 908.360.8052 pwisniewski@kislakrealty.com