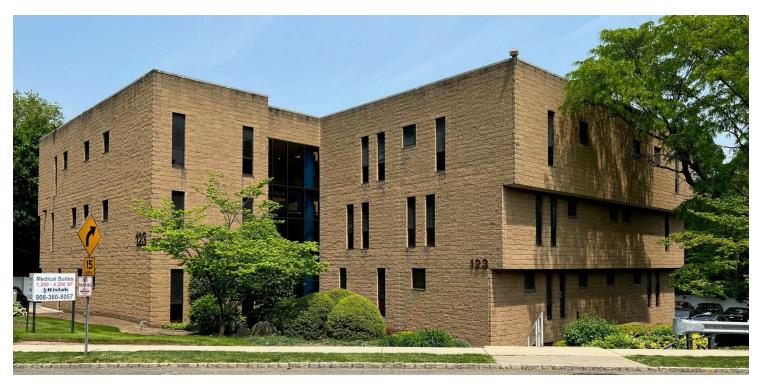

FOR LEASE | 123 Highland Avenue | Glen Ridge, NJ 07028

## 1,442 - 1,931 SF PROFESSIONAL MEDICAL SUITES

#### PROPERTY HIGHLIGHTS

- 22,140 square foot four story elevatored Professional Medical Building.
- On-site Open Parking
- Handicapped Accessible Covered Entrance/Elevatored
- Immediate Possession
- Join Hackensack University Medical Center (HUMC), Mountainside Adult Health Center, New Jersey Kidney Care, The Better Breathing Center, Summit Medical Group, Montclair Surgical Associates, Summit Medical Neurology, HUMC Cardiovascular, Montclair Radiology Group and St. Joseph's Regional Medical Center.
- Located on Highland Avenue one block from Mountainside Medical Center. 1/2 mile to either the Glen Ridge NJ Transit Station or the Bay Street Montclair NJ Transit Station. 1.5 Miles to the Garden State Parkway and one mile to downtown Montclair.
- Suite G-1: 1,931 SF: \$25.00 per sq. ft. plus utilities
- Suite 203: 1,442 SF: \$28.50 per sq. ft. plus utilities