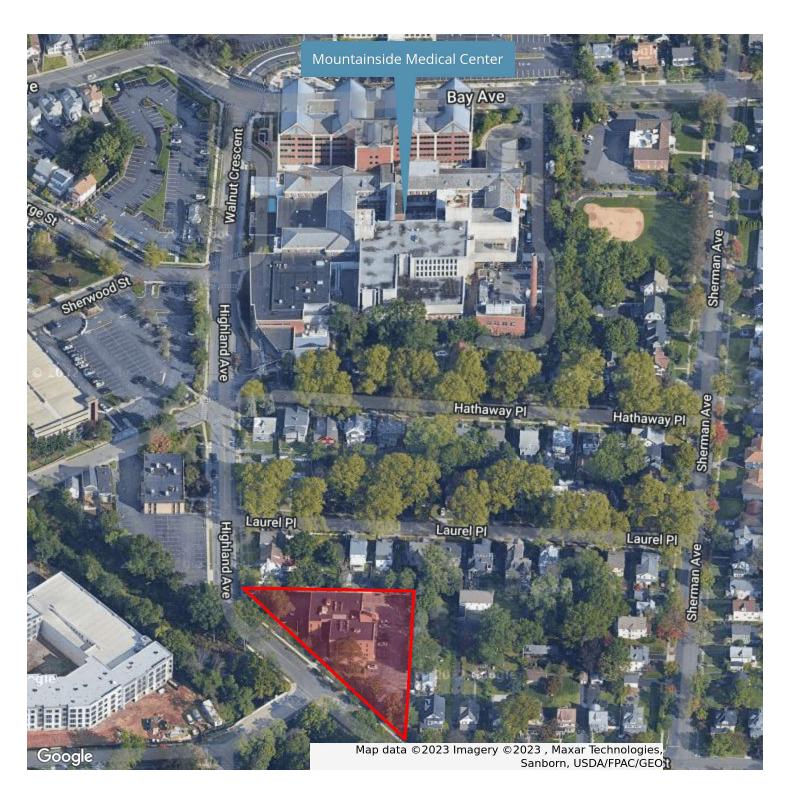

.
- Suite G-1: 1,931 SF: \$25.00 per sq. ft. plus utilities
- Suite 203: 1,442 SF: \$28.50 per sq. ft. plus utilities





PETER WISNIEWSKI

Executive Vice President 908.360.8052 pwisniewski@kislakrealty.com



## ADDITIONAL PHOTOS







## PETER WISNIEWSKI

Executive Vice President 908.360.8052 pwisniewski@kislakrealty.com



# INTERIOR PHOTOS









### PETER WISNIEWSKI

Executive Vice President 908.360.8052 pwisniewski@kislakrealty.com



# FLOOR PLANS | SUITE G-1

Suite G-1: 1,931 SF



### PETER WISNIEWSKI

Executive Vice President 908.360.8052 pwisniewski@kislakrealty.com



## FLOOR PLAN

(Not to Scale)

Floor Plan — Suite 203 — 1,442 SF 123 Highland Ave, Glen Ridge, NJ



#### PETER WISNIEWSKI

Executive Vice President 908.360.8052 pwisniewski@kislakrealty.com



## AERIAL MAP



### PETER WISNIEWSKI

Executive Vice President 908.360.8052 pwisniewski@kislakrealty.com



# LOCATION MAP



#### PETER WISNIEWSKI

Executive Vice President 908.360.8052 pwisniewski@kislakrealty.com