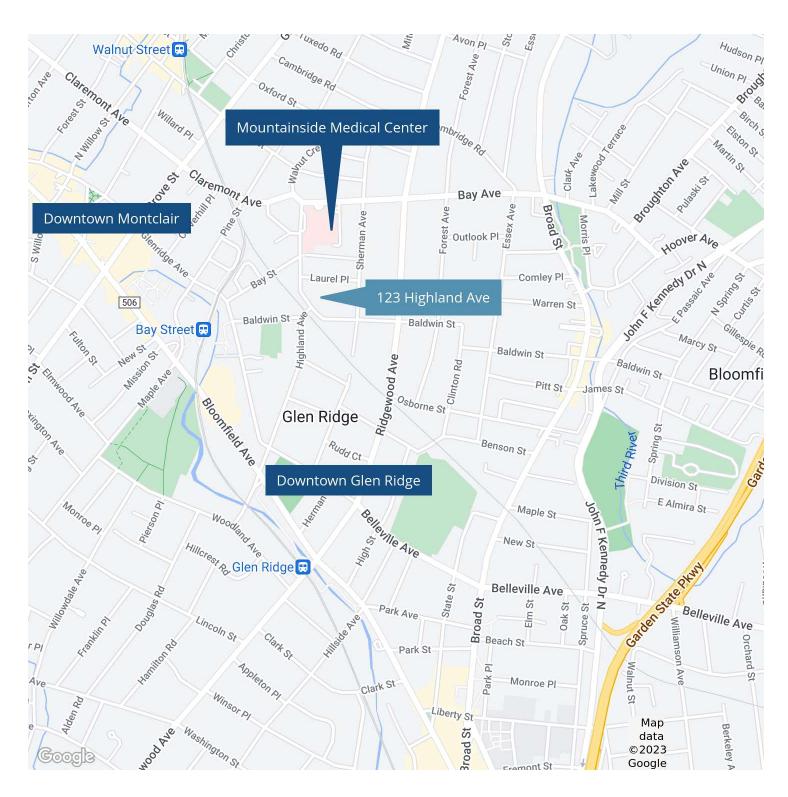

#### PROPERTY HIGHLIGHTS

- 22,140 square foot four story elevatored Professional Medical Building.
- On-site Open Parking
- Handicapped Accessible Covered Entrance/Elevatored
- Immediate Possession
- Join Hackensack University Medical Center (HUMC), Mountainside Adult Health Center, New Jersey Kidney Care, The Better Breathing Center, Summit Medical Group, Montclair Surgical Associates, Summit Medical Neurology, HUMC Cardiovascular, Montclair Radiology Group and St. Joseph's Regional Medical Center.
- Located on Highland Avenue one block from Mountainside Medical Center. 1/2 mile to either the Glen Ridge NJ Transit Station or the Bay Street Montclair NJ Transit Station. 1.5 Miles to the Garden State Parkway and one mile to downtown Montclair.
- Suite G-1: 1,931 SF: \$25.00 per sq. ft. plus utilities
- Suite 203: 1,442 SF: \$28.50 per sq. ft. plus utilities

# LOCATION MAP