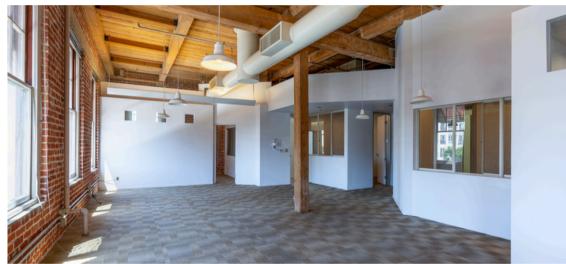

#### **PROPERTY OVERVIEW**

Creative office suites feature high ceilings, exposed brick and beams, abundant natural lighting

Parking available in nearby structures

Located on the corner of 5th Avenue and J Street in the historic Gaslamp District of Downtown San Diego

#### **AVAILABILITY SUMMARY**

| SUITE | SF       | RATE                        | NOTES                                                                |
|-------|----------|-----------------------------|----------------------------------------------------------------------|
| 200   | 9,842 SF | \$1.25 PSF*<br>+ ELEC & JAN | 8 Private offices<br>Conference Room<br>Mezzanine<br>Open work area  |
| 203   | 795 SF   | \$1.25 PSF*<br>+ ELEC & JAN | Open area with loft                                                  |
| 300   | 6,406 SF | \$1.25 PSF*<br>+ ELEC & JAN | Open floor plan<br>Private office<br>Conference room<br>Full kitchen |
| 302   | 1,860 SF | \$1.25 PSF<br>+ ELEC & JAN  | Mostly open floor plan<br>Conference room<br>Kitchen                 |