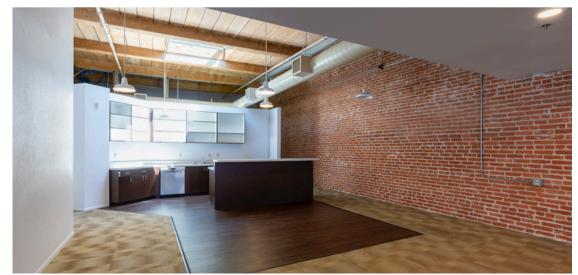

#### **PROPERTY OVERVIEW**

Creative office suites feature high ceilings, exposed brick and beams, abundant natural lighting

Parking available in nearby structures

Located on the corner of 5th Avenue and J Street in the historic Gaslamp District of Downtown San Diego

#### **AVAILABILITY SUMMARY**

| SUITE | SF       | RATE                        | NOTES                                                                |
|-------|----------|-----------------------------|----------------------------------------------------------------------|
| 200   | 9,842 SF | \$1.25 PSF*<br>+ ELEC & JAN | 8 Private offices<br>Conference Room<br>Mezzanine<br>Open work area  |
| 203   | 795 SF   | \$1.25 PSF*<br>+ ELEC & JAN | Open area with loft                                                  |
| 300   | 6,406 SF | \$1.25 PSF*<br>+ ELEC & JAN | Open floor plan<br>Private office<br>Conference room<br>Full kitchen |
| 302   | 1,860 SF | \$1.25 PSF<br>+ ELEC & JAN  | Mostly open floor plan<br>Conference room<br>Kitchen                 |