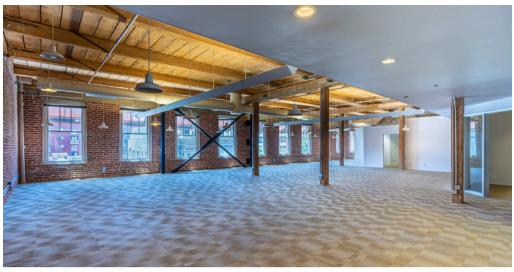

#### **PROPERTY OVERVIEW**

Creative office suites feature high ceilings, exposed brick and beams, abundant natural lighting

Parking available in nearby structures

Located on the corner of 5th Avenue and J Street in the historic Gaslamp District of Downtown San Diego

# **BUILT-IN 1890 & RENOVATED 2014** BE A PART OF SAN DIEGO HISTORY