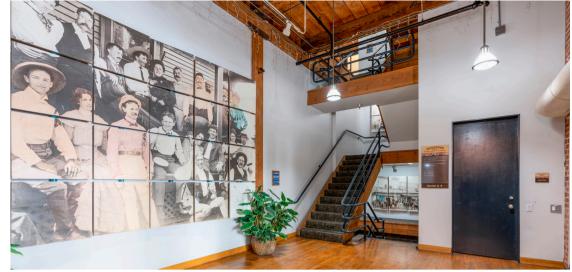

#### **PROPERTY OVERVIEW**

Creative office suites feature high ceilings, exposed brick and beams, abundant natural lighting

Parking available in nearby structures

Located on the corner of 5th Avenue and J Street in the historic Gaslamp District of Downtown San Diego

# **BUILT-IN 1890 & RENOVATED 2014** BE A PART OF SAN DIEGO HISTORY