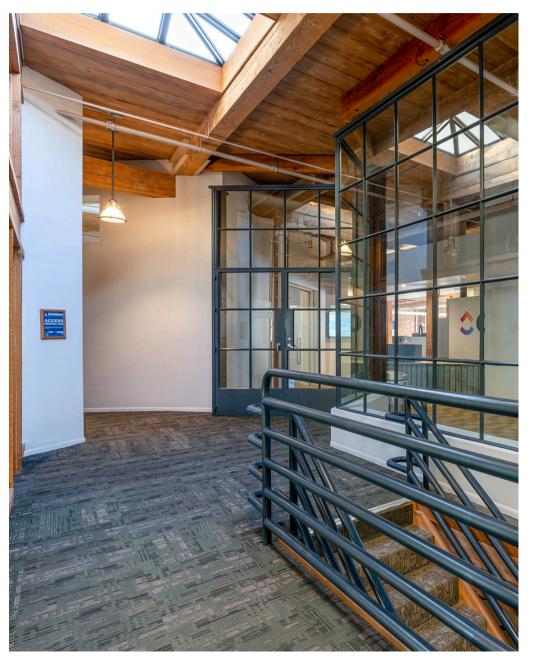

#### **PROPERTY OVERVIEW**

Creative office suites feature high ceilings, exposed brick and beams, abundant natural lighting

Parking available in nearby structures

Located on the corner of 5th Avenue and J Street in the historic Gaslamp District of Downtown San Diego

# **BUILT-IN 1890 & RENOVATED 2014** BE A PART OF SAN DIEGO HISTORY