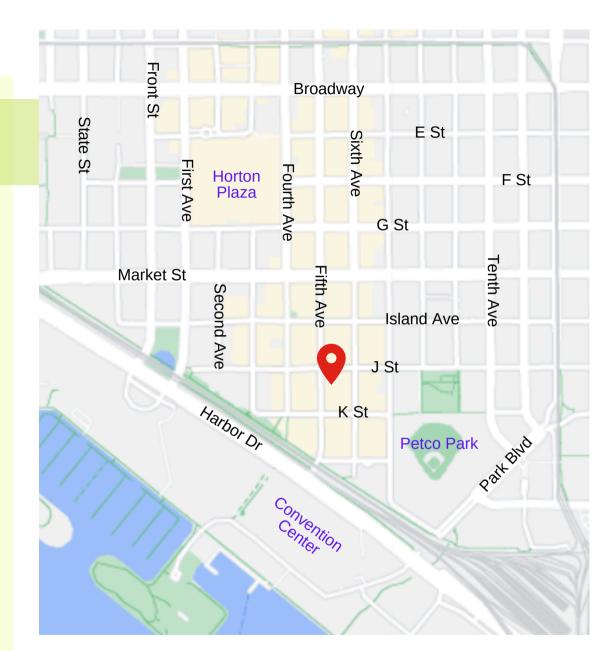

### LOCATION SUMMARY

The Historic Brunswig Building is ideally positioned in the heart of Downtown San Diego's most prominent attractions. Located in the Gaslamp District, the building is just steps from the center of Downtown nightlife, and only blocks from the Petco Park and waterfront amenities, such as Seaport Village and The Rady Band Shell.

Access to Gaslamp Quarter restaurants, cafes and nightlife

Walking distance to the waterfront, Seaport Village the Convention Center, and the Rady Bandshell

Only blocks from Petco Park and East Village venues

Surrounded by countless walkable amenities; Only 2 blocks from the Convention Center and Petco Park