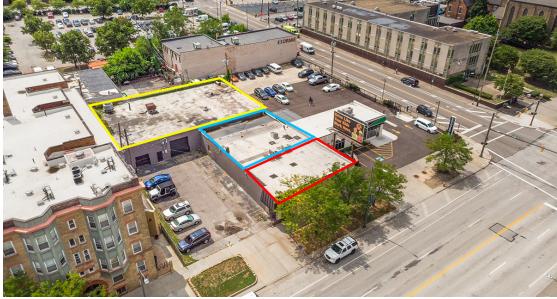

Rare 10,000 SF flex building, with flexible size options to suit your space requirements, including 5,880 SF warehouse with 2 overhead doors, with up to an additional 1,667 SF – 3,000 SF of contiguous space.

Landlord is willing to sub-divide to suit the desired size & space.

Close to CBD, Campus District, AsiaTown and all major highways.