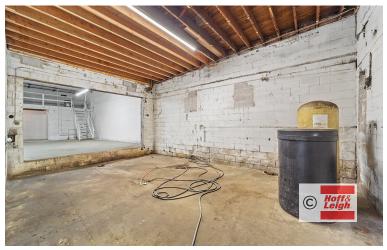

Rare 10,000 SF flex building, with flexible size options to suit your space requirements, including 5,880 SF warehouse with 2 overhead doors, with up to an additional 1,667 SF – 3,000 SF of contiguous space.

# **Highlights**

- Across From the New Board of Elections
- Private Parking: 10 Spaces
- 18' Clear Height
- Warm Dark Shell Condition
- Superior Ave
- 18th street
- CSU Campus
- Playhouse Square

## **Property Details**

Lease Rate \$6,900 / Month (Modified Gross)

Building Size 10,547 SF

Lot Size 0.34 Acres

Rev: September 3, 2024

**Our Network Is Your Edge** 

All information is from sources deemed reliable and is subject to errors, omissions, change of price, rental, prior sale, and withdrawal without notice. Prospect should carefully verify each item of information contained herein.