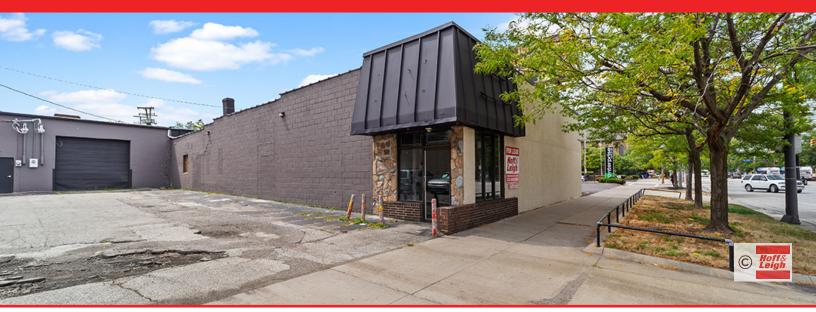

Rare 10,000 SF flex building, with flexible size options to suit your space requirements, including 5,880 SF warehouse with 2 overhead doors, with up to an additional 1,667 SF – 3,000 SF of contiguous space.

# **Highlights**

- Across From the New Board of Elections
- Private Parking: 10 Spaces
- 18' Clear Height
- Warm Dark Shell Condition
- Superior Ave
- 18th street
- CSU Campus
- Playhouse Square

## **Property Details**

Lease Rate \$6,900 / Month (Modified Gross)

Building Size 10,547 SF

Lot Size 0.34 Acres

Rev: September 3, 2024

**Our Network Is Your Edge** 

All information is from sources deemed reliable and is subject to errors, omissions, change of price, rental, prior sale, and withdrawal without notice. Prospect should carefully verify each item of information contained herein.