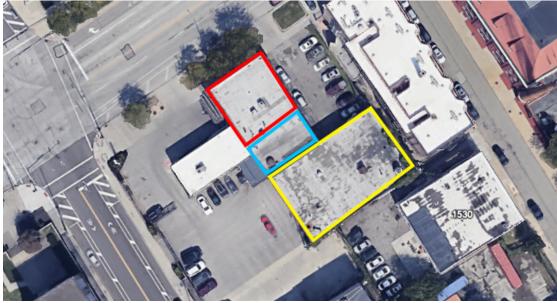

Rare 10,000 SF flex building, with flexible size options to suit your space requirements, including 5,880 SF warehouse with 2 overhead doors, with up to an additional 1,667 SF – 3,000 SF of contiguous space.

Landlord is willing to sub-divide to suit the desired size & space.

Close to CBD, Campus District, AsiaTown and all major highways.