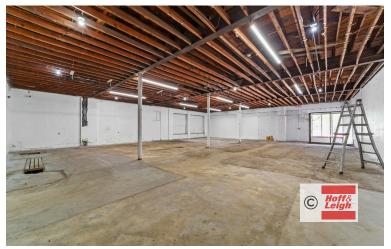

Rare 10,000 SF flex building, with flexible size options to suit your space requirements, including 5,880 SF warehouse with 2 overhead doors, with up to an additional 1,667 SF – 3,000 SF of contiguous space.

# **Highlights**

- Across From the New Board of Elections
- Private Parking: 10 Spaces
- 18' Clear Height
- Warm Dark Shell Condition
- Superior Ave
- 18th street
- CSU Campus
- Playhouse Square

## **Property Details**

Lease Rate \$6,900 / Month (Modified Gross)

Building Size 10,547 SF

Lot Size 0.34 Acres

Rev: September 3, 2024

**Our Network Is Your Edge** 

All information is from sources deemed reliable and is subject to errors, omissions, change of price, rental, prior sale, and withdrawal without notice. Prospect should carefully verify each item of information contained herein.