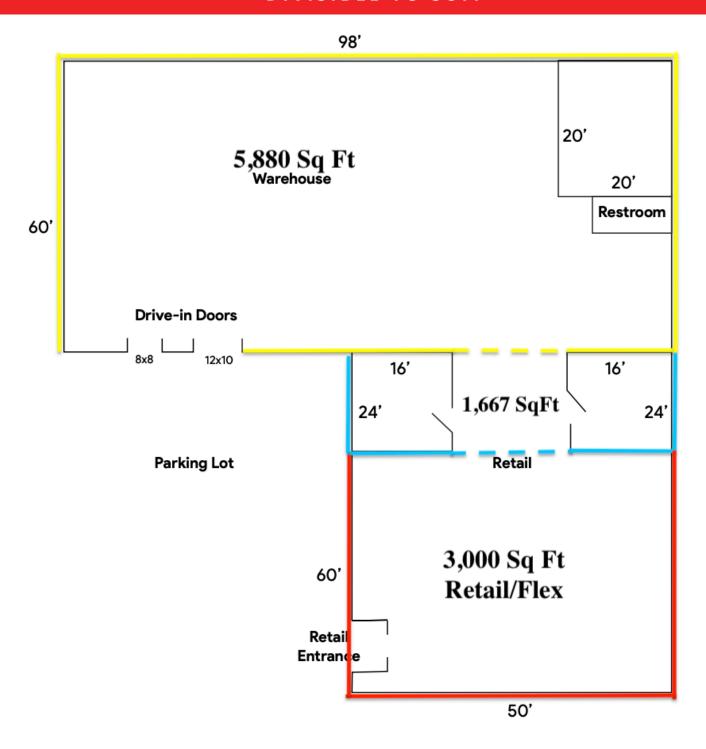

Rare 10,000 SF flex building, with flexible size options to suit your space requirements, including 5,880 SF warehouse with 2 overhead doors, with up to an additional 1,667 SF – 3,000 SF of contiguous space.

Landlord is willing to sub-divide to suit the desired size & space.

Close to CBD, Campus District, AsiaTown and all major highways.

## **Property Details**

Lease Rate \$6,900 / Month (Modified Gross)

Building Size 10,547 SF

Lot Size 0.34 Acres

Rev: September 3, 2024

**Our Network Is Your Edge** 

All information is from sources deemed reliable and is subject to errors, omissions, change of price, rental, prior sale, and withdrawal without notice. Prospect should carefully verify each item of information contained herein.