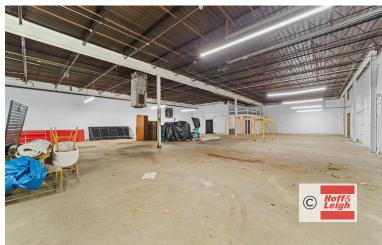

Rare 10,000 SF flex building, with flexible size options to suit your space requirements, including 5,880 SF warehouse with 2 overhead doors, with up to an additional 1,667 SF – 3,000 SF of contiguous space.

# **Highlights**

- Across From the New Board of Elections
- Private Parking: 10 Spaces
- 18' Clear Height
- Warm Dark Shell Condition
- Superior Ave
- 18th street
- CSU Campus
- Playhouse Square

## **Property Details**

Lease Rate \$6,900 / Month (Modified Gross)

Building Size 10,547 SF

Lot Size 0.34 Acres

Rev: September 3, 2024

**Our Network Is Your Edge** 

All information is from sources deemed reliable and is subject to errors, omissions, change of price, rental, prior sale, and withdrawal without notice. Prospect should carefully verify each item of information contained herein.