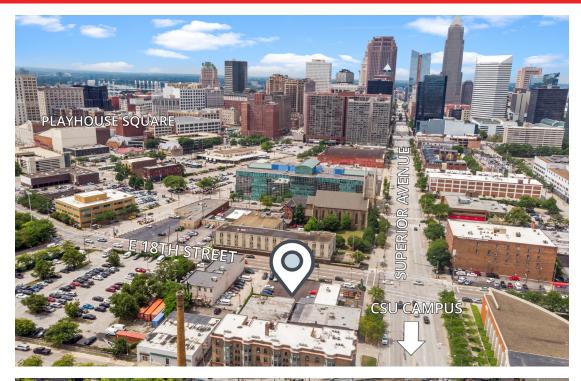

#### **Overview**

Location X 3. The Superior Arts/Campus District is transforming into the hottest neighborhood in downtown with the new Cross Country Mortgage HQ, Board of Elections and Cleveland Police HQ.

# **Highlights**

- Across From the New Board of Elections
- Private Parking: 10 Spaces
- 18' Clear Height
- Warm Dark Shell Condition
- Superior Ave
- 18th street
- CSU Campus
- Playhouse Square