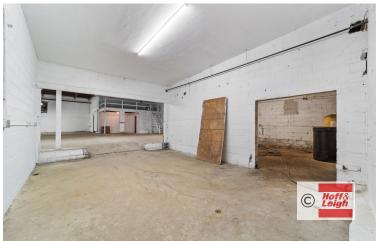

Rare 10,000 SF flex building, with flexible size options to suit your space requirements, including 5,880 SF warehouse with 2 overhead doors, with up to an additional 1,667 SF – 3,000 SF of contiguous space.

Landlord is willing to sub-divide to suit the desired size & space.

Close to CBD, Campus District, AsiaTown and all major highways.