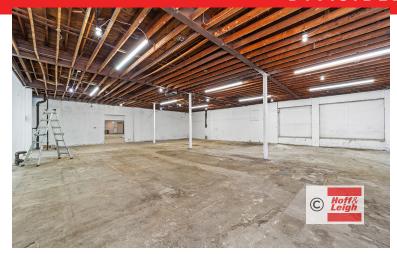

Rare 10,000 SF flex building, with flexible size options to suit your space requirements, including 5,880 SF warehouse with 2 overhead doors, with up to an additional 1,667 SF – 3,000 SF of contiguous space.

# **Highlights**

- Across From the New Board of Elections
- Private Parking: 10 Spaces
- 18' Clear Height
- Warm Dark Shell Condition
- Superior Ave
- 18th street
- CSU Campus
- Playhouse Square

## **Property Details**

Lease Rate \$6,900 / Month (Modified Gross)

Building Size 10,547 SF

Lot Size 0.34 Acres

Rev: September 3, 2024

**Our Network Is Your Edge** 

All information is from sources deemed reliable and is subject to errors, omissions, change of price, rental, prior sale, and withdrawal without notice. Prospect should carefully verify each item of information contained herein.