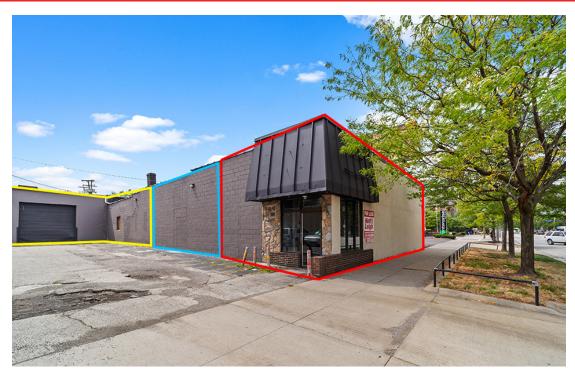

Rare 10,000 SF flex building, with flexible size options to suit your space requirements, including 5,880 SF warehouse with 2 overhead doors, with up to an additional 1,667 SF – 3,000 SF of contiguous space.

Landlord is willing to sub-divide to suit the desired size & space.

Close to CBD, Campus District, AsiaTown and all major highways.