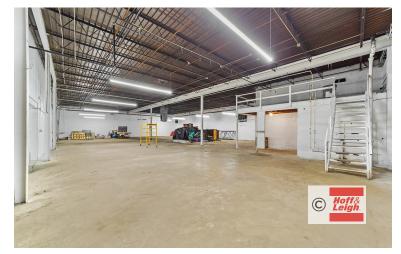

Rare 10,000 SF flex building, with flexible size options to suit your space requirements, including 5,880 SF warehouse with 2 overhead doors, with up to an additional 1,667 SF – 3,000 SF of contiguous space.

# **Highlights**

- Across From the New Board of Elections
- Private Parking: 10 Spaces
- 18' Clear Height
- Warm Dark Shell Condition
- Superior Ave
- 18th street
- CSU Campus
- Playhouse Square

## **Property Details**

Lease Rate \$6,900 / Month (Modified Gross)

Building Size 10,547 SF

Lot Size 0.34 Acres

Rev: September 3, 2024

**Our Network Is Your Edge** 

All information is from sources deemed reliable and is subject to errors, omissions, change of price, rental, prior sale, and withdrawal without notice. Prospect should carefully verify each item of information contained herein.