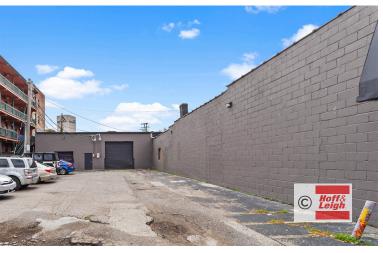

# **Highlights**

- Across From the New Board of Elections
- Private Parking: 10 Spaces
- 18' Clear Height
- Warm Dark Shell Condition
- Superior Ave
- 18th street
- CSU Campus
- Playhouse Square

## **Property Details**

Lease Rate \$6,900 / Month (Modified Gross)

Building Size 10,547 SF

Lot Size 0.34 Acres

Rev: September 3, 2024

**Our Network Is Your Edge** 

All information is from sources deemed reliable and is subject to errors, omissions, change of price, rental, prior sale, and withdrawal without notice. Prospect should carefully verify each item of information contained herein.