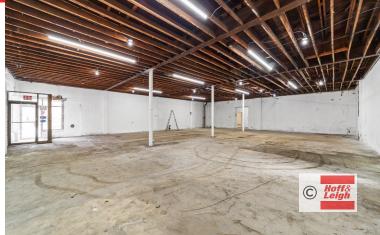

Rare 10,000 SF flex building, with flexible size options to suit your space requirements, including 5,880 SF warehouse with 2 overhead doors, with up to an additional 1,667 SF – 3,000 SF of contiguous space.

# **Highlights**

- Across From the New Board of Elections
- Private Parking: 10 Spaces
- 18' Clear Height
- Warm Dark Shell Condition
- Superior Ave
- 18th street
- CSU Campus
- Playhouse Square

## **Property Details**

Lease Rate \$6,900 / Month (Modified Gross)

Building Size 10,547 SF

Lot Size 0.34 Acres

Rev: September 3, 2024

**Our Network Is Your Edge** 

All information is from sources deemed reliable and is subject to errors, omissions, change of price, rental, prior sale, and withdrawal without notice. Prospect should carefully verify each item of information contained herein.