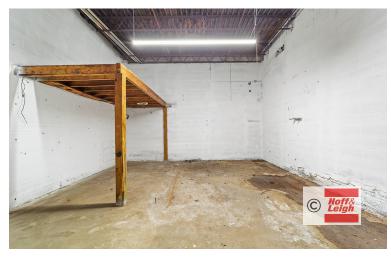

Rare 10,000 SF flex building, with flexible size options to suit your space requirements, including 5,880 SF warehouse with 2 overhead doors, with up to an additional 1,667 SF – 3,000 SF of contiguous space.

# **Highlights**

- Across From the New Board of Elections
- Private Parking: 10 Spaces
- 18' Clear Height
- Warm Dark Shell Condition
- Superior Ave
- 18th street
- CSU Campus
- Playhouse Square

## **Property Details**

Lease Rate \$6,900 / Month (Modified Gross)

Building Size 10,547 SF

Lot Size 0.34 Acres

Rev: September 3, 2024

**Our Network Is Your Edge** 

All information is from sources deemed reliable and is subject to errors, omissions, change of price, rental, prior sale, and withdrawal without notice. Prospect should carefully verify each item of information contained herein.