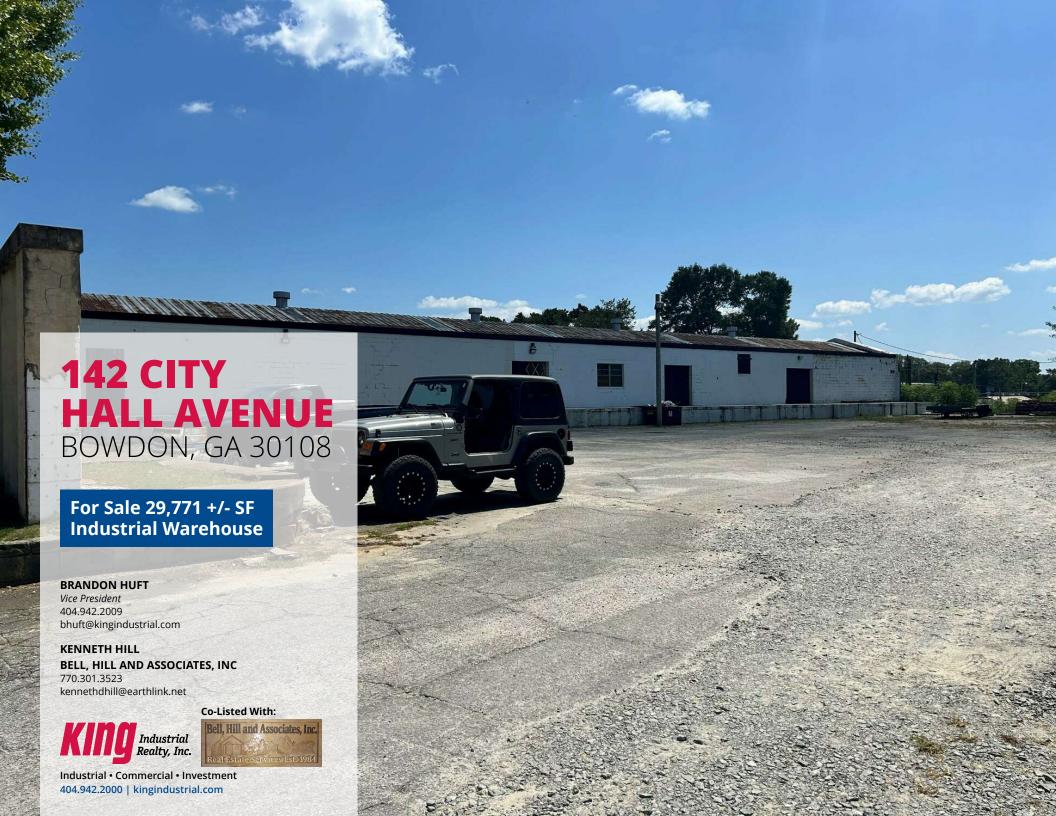

## **PROPERTY HIGHLIGHTS**

- 100% Industrial Warehouse
- 6 Dock High Doors
- Off Street Parking / Outside Storage
- Downtown Bowdon, GA

## **OFFERING SUMMARY**

| Lot Size:      | 1.7 +/- Acres |
|----------------|---------------|
| Building Size: | 29,771 SF     |
| Zoning:        | I             |

*Vice President* 404.942.2009

bhuft@kingindustrial.com