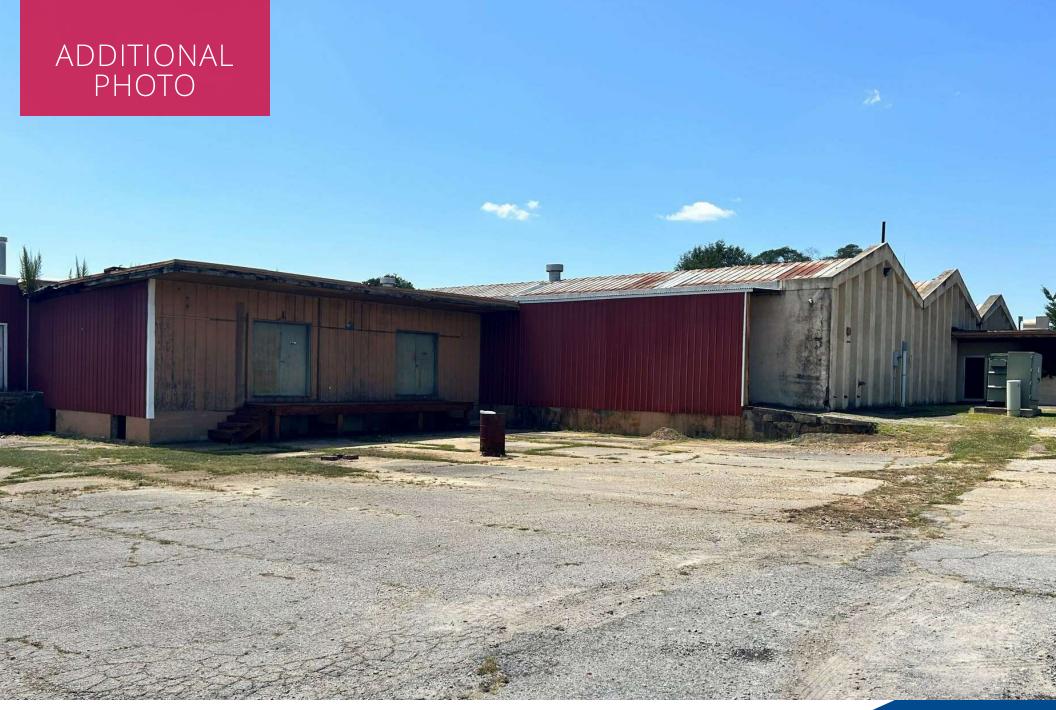

## **PROPERTY HIGHLIGHTS**

- 100% Industrial Warehouse
- 6 Dock High Doors
- Off Street Parking / Outside Storage
- Downtown Bowdon, GA

## **OFFERING SUMMARY**

| Lot Size:      | 1.7 +/- Acres |
|----------------|---------------|
| Building Size: | 29,771 SF     |
| Zoning:        | I             |

*Vice President* 404.942.2009

bhuft@kingindustrial.com