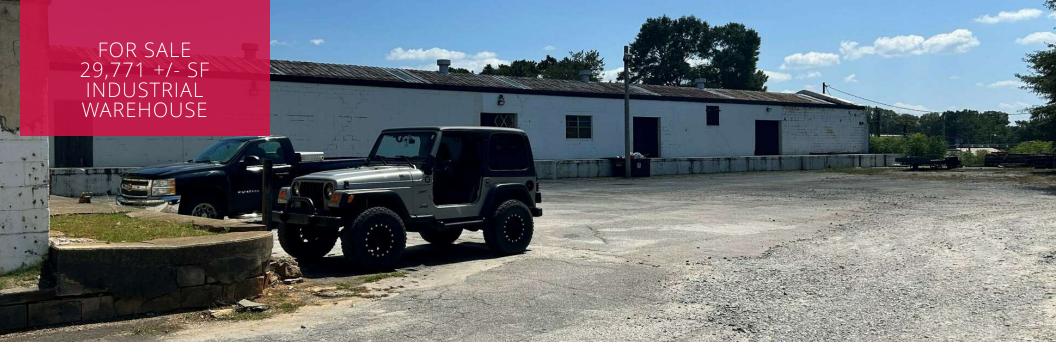

## **PROPERTY HIGHLIGHTS**

- 100% Industrial Warehouse
- 6 Dock High Doors
- Off Street Parking / Outside Storage
- Downtown Bowdon, GA

## **OFFERING SUMMARY**

| Lot Size:      | 1.7 +/- Acres |
|----------------|---------------|
| Building Size: | 29,771 SF     |
| Zoning:        | I             |

*Vice President* 404.942.2009

bhuft@kingindustrial.com