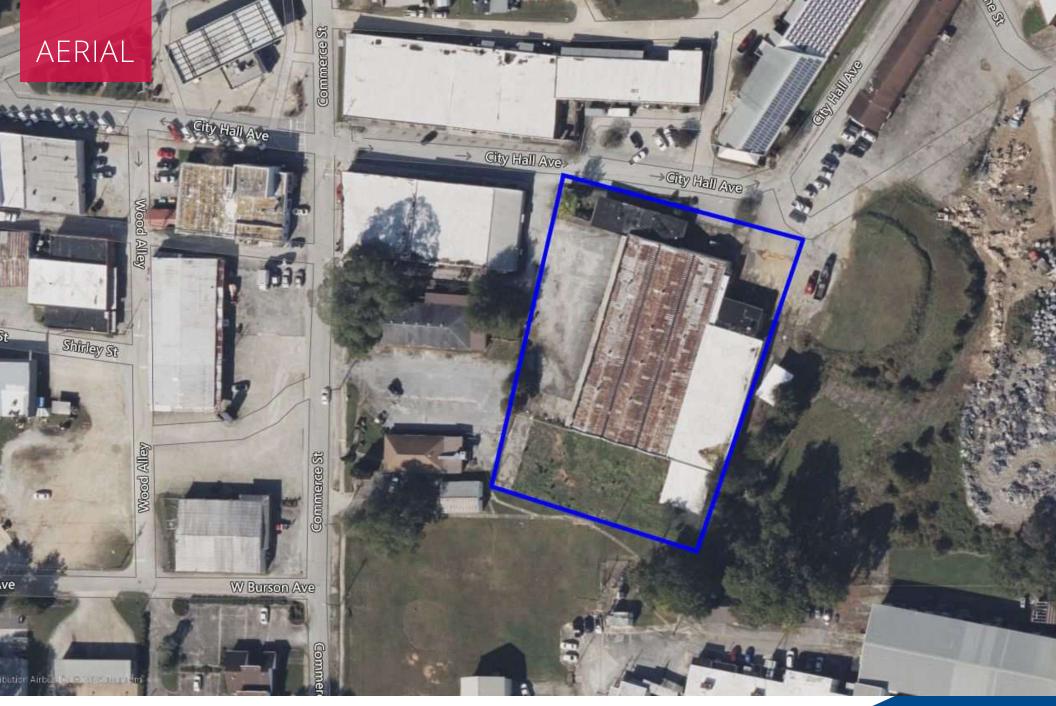

## **PROPERTY HIGHLIGHTS**

- 100% Industrial Warehouse
- 6 Dock High Doors
- Off Street Parking / Outside Storage
- Downtown Bowdon, GA

## **OFFERING SUMMARY**

| Lot Size:      | 1.7 +/- Acres |
|----------------|---------------|
| Building Size: | 29,771 SF     |
| Zoning:        | I             |

*Vice President* 404.942.2009

bhuft@kingindustrial.com