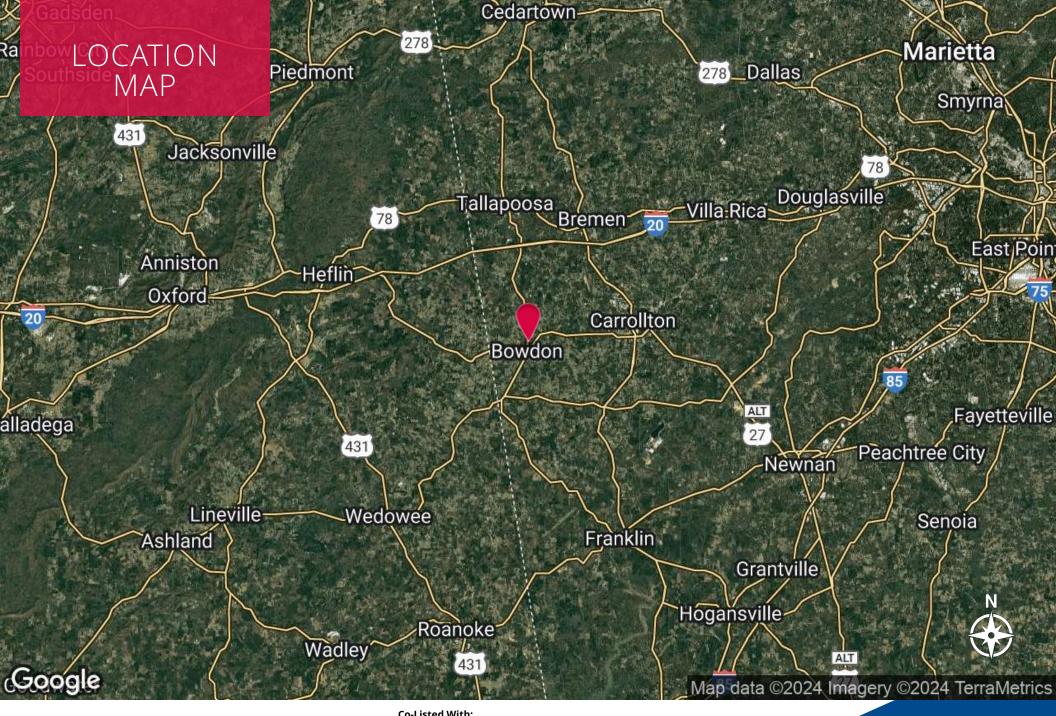

## **PROPERTY HIGHLIGHTS**

- 100% Industrial Warehouse
- 6 Dock High Doors
- Off Street Parking / Outside Storage
- Downtown Bowdon, GA