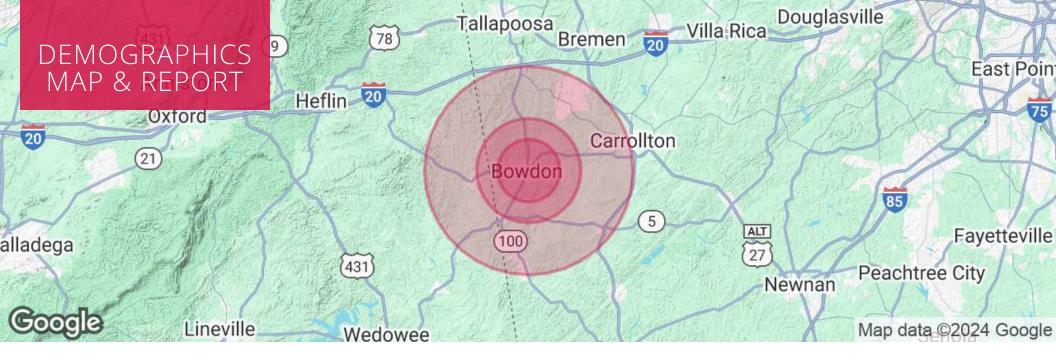

kennethdhill@earthlink.net

**Co-Listed With:** 

| POPULATION           | 3 MILES   | 5 MILES   | 10 MILES  |
|----------------------|-----------|-----------|-----------|
| Total Population     | 4,816     | 8,815     | 44,580    |
| Average Age          | 41        | 42        | 38        |
| Average Age (Male)   | 40        | 41        | 38        |
| Average Age (Female) | 42        | 43        | 39        |
| HOUSEHOLDS & INCOME  | 3 MILES   | 5 MILES   | 10 MILES  |
| Total Households     | 1,888     | 3,480     | 16,407    |
| # of Persons per HH  | 2.6       | 2.5       | 2.7       |
| Average HH Income    | \$72,890  | \$75,802  | \$80,239  |
| Average House Value  | \$284,300 | \$286,261 | \$310,975 |
|                      |           |           |           |