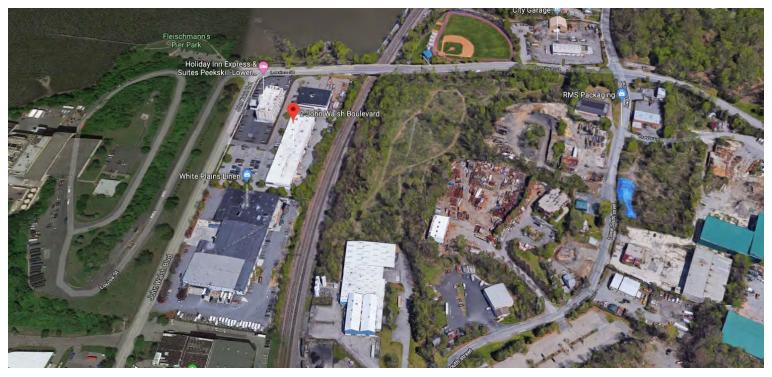

### Aerial View and Regional Map

## 2B JOHN WALSH BOULEVARD PEEKSKILL, NY

FOR LEASE: \$18/PSF PLUS \$3 ELECTRIC

The information contained in this Offering Memorandum is confidential, furnished solely for the purpose of review by a prospective purchaser of certain information relating to the property mentioned herein (the "Property"), and is not to be used for any other purpose or made available to any other person without the prior written consent of HLC. The material is subject to errors and omissions and based on part upon information supplied by sources deemed reliable.