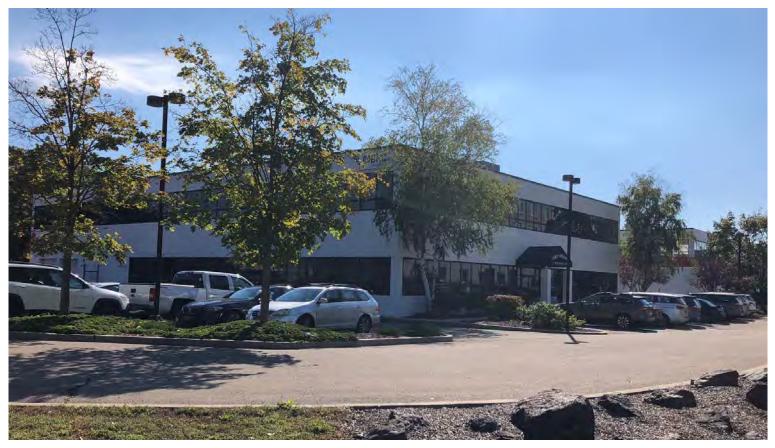

# 2B JOHN WALSH BOULEVARD PEEKSKILL, NY

#### FOR LEASE: \$18/PSF PLUS \$3 ELECTRIC

<u>2B John Walsh Blvd, Peekskill, NY</u> is located on the Southwest end of the city, with panoramic views of the Hudson River. If you are considering a satellite office for your business. Our location gives you a park like setting with train access to New York City. The Metro North Hudson line train station is within 3/4 mile. You can plug and play with several office configuration available. (see <u>Office</u> <u>Availability Plan attached</u>) Onsite parking makes our building a convenient alternative to Manhattan.

- Four individual office spaces for a total of 6,986 RSF.
- Three units are contiguous for a total 5,270 RSF
- Asking Rent \$18/RSF +\$3/SF Electric Modified Gross
- Parking Ratio 3 Cars /1,000
- Elevator Access
- Flex storage available
- · All spaces shall be delivered "as is"
- Owner willing to build to suit for minimum 5-year lease
- · Located directly behind Holiday Express at Charles Point