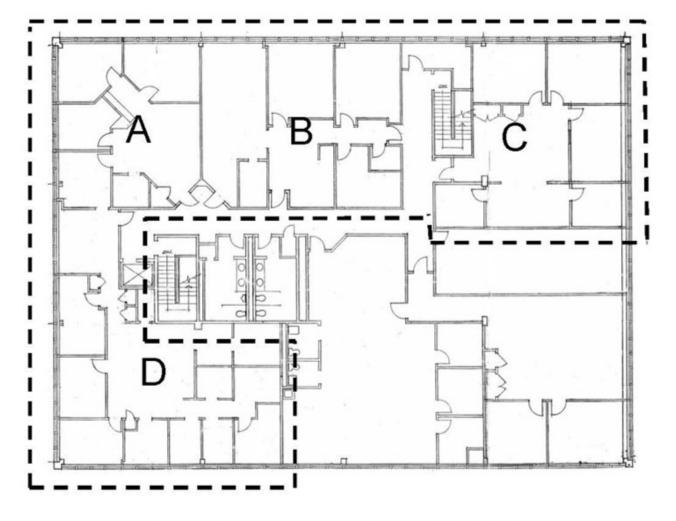

### Floor Plan

## 2B JOHN WALSH BOULEVARD PEEKSKILL, NY

FOR LEASE: \$18/PSF PLUS \$3 ELECTRIC

2B John Walsh Boulevard, Peekskill, NY 10566 FOR LEASE: \$18/PSF- MODIFIED GROSS

| Α        | В        | С        | D        |
|----------|----------|----------|----------|
| 1300 RSF | 1800 RSF | 1716 RSF | 2170 RSF |