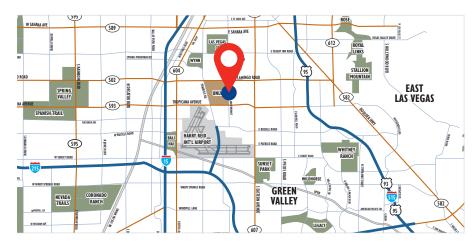

187 steve.neiger@cast-cap.com License # NV-B.0146583.LLC **BRETT RATHER** 

+1 702 575 1645 brett.rather@cast-cap.com License # NV-S.0174245.LLC **CHRIS CLIFFORD** 

+1 702 277 0390 chris.clifford@cast-cap.com License # NV-S.0067842.PC CAST

## **PROPERTY** HIGHLIGHTS

- Exceptionally high foot traffic, immediately adjacent to 820 stall parking garage, ±10,000 SF police headquarters, and more
- New Apartment/Student Housing Projects in area include Legacy LV, University Gateway, Echo 1055, and The Degree
- Directly across from UNLV Student Union and main UNLV campus
- Surrounded by new construction projects for the University
- UNLV Student Count: 30,679 (2022)
  Employee Count: 4,142 (2023)
- Over 3,000 students living on campus within walking distance

\$1.75 PSF/MO, PLUS \$0.45 PSF/MO







## **INTERIOR** PHOTOS









## TRADE AREA MAP



## **UNIVERSITY** DISTRICT MAP





# CAST



+1 702-802-4660 3560 Wynn Road Las Vegas, NV 89103 www.Cast-Cap.com

### FOR MORE INFORMATION, PLEASE CONTACT

### STEVE NEIGER, CCIM

+1 702 592 7187 steve.neiger@cast-cap.com License # NV-B.0146583.LLC

### **BRETT RATHER**

+1 702 575 1645 brett.rather@cast-cap.com License # NV-S.0174245.LLC

#### **CHRIS CLIFFORD**

+1 702 277 0390 chris.clifford@cast-cap.com License # NV-S.0067842.PC

Copyright ©2023 CAST All rights reserved. The information contained herein was obtained from sources believed reliable; however, CAST makes no guarantees, warranties or representations as to the completeness or accuracy thereof. The presentation of this property is submitted subject to errors, change