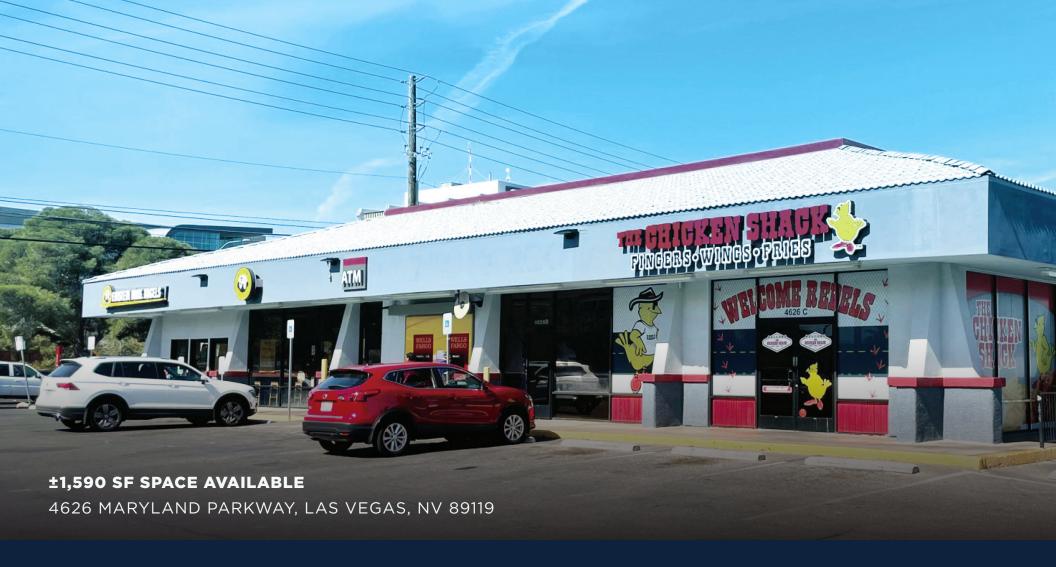

rett.rather@cast-cap.com License # NV-S.0174245.LLC **CHRIS CLIFFORD** 

+1 702 277 0390 chris.clifford@cast-cap.com License # NV-S.0067842.PC CAST

## **PROPERTY** HIGHLIGHTS

- Exceptionally high foot traffic, immediately adjacent to 820 stall parking garage, ±10,000 SF police headquarters, and more
- New Apartment/Student Housing Projects in area include Legacy LV, University Gateway, Echo 1055, and The Degree
- Directly across from UNLV Student Union and main UNLV campus
- Surrounded by new construction projects for the University
- UNLV Student Count: 30,679 (2022)
  Employee Count: 4,142 (2023)
- Over 3,000 students living on campus within walking distance

\$1.75 PSF/MO, PLUS \$0.45 PSF/MO







## **INTERIOR** PHOTOS









## TRADE AREA MAP



## **UNIVERSITY** DISTRICT MAP





# CAST



+1 702-802-4660 3560 Wynn Road Las Vegas, NV 89103 www.Cast-Cap.com

### FOR MORE INFORMATION, PLEASE CONTACT

### STEVE NEIGER, CCIM

+1 702 592 7187 steve.neiger@cast-cap.com License # NV-B.0146583.LLC

### **BRETT RATHER**

+1 702 575 1645 brett.rather@cast-cap.com License # NV-S.0174245.LLC

#### **CHRIS CLIFFORD**

+1 702 277 0390 chris.clifford@cast-cap.com License # NV-S.0067842.PC

Copyright ©2023 CAST All rights reserved. The information contained herein was obtained from sources believed reliable; however, CAST makes no guarantees, warranties or representations as to the completeness or accuracy thereof. The presentation of this property is submitted subject to errors, change of price, or conditions, prior sale or lease, or withdrawal without notice.