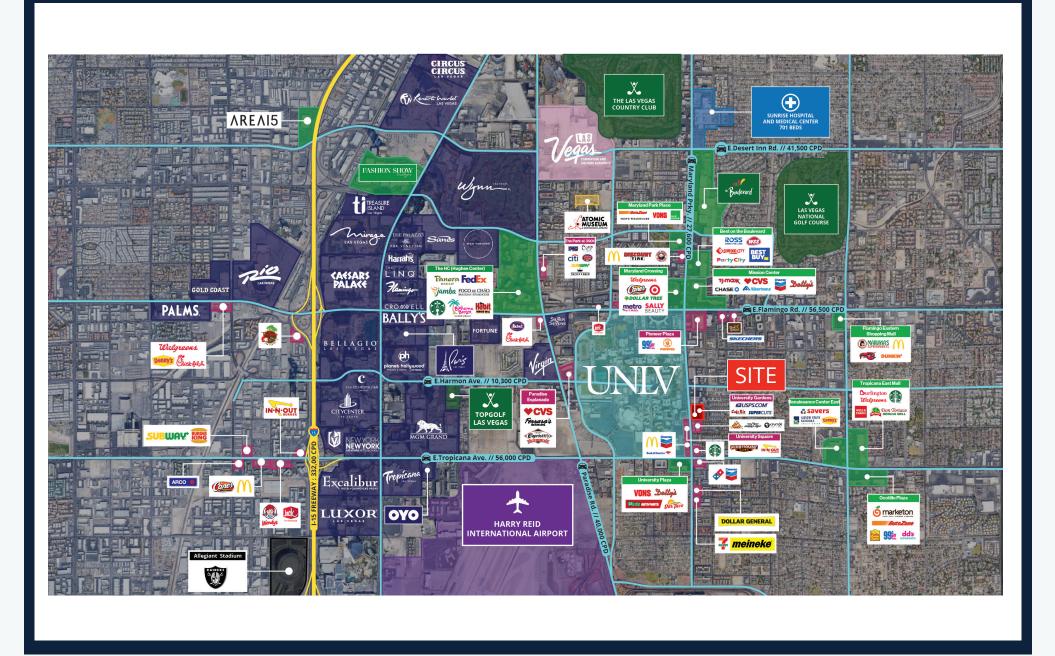

**BRETT RATHER** 

+1 702 575 1645 brett.rather@cast-cap.com License # NV-S.0174245.LLC **CHRIS CLIFFORD** 

+1 702 277 0390 chris.clifford@cast-cap.com License # NV-S.0067842.PC CAST

## **PROPERTY** HIGHLIGHTS

- Exceptionally high foot traffic, immediately adjacent to 820 stall parking garage, ±10,000 SF police headquarters, and more
- New Apartment/Student Housing Projects in area include Legacy LV, University Gateway, Echo 1055, and The Degree
- Directly across from UNLV Student Union and main UNLV campus
- Surrounded by new construction projects for the University
- UNLV Student Count: 30,679 (2022)
  Employee Count: 4,142 (2023)
- Over 3,000 students living on campus within walking distance

\$1.75 PSF/MO, PLUS \$0.45 PSF/MO







## **INTERIOR** PHOTOS









## TRADE AREA MAP



## **UNIVERSITY** DISTRICT MAP





# CAST



+1 702-802-4660 3560 Wynn Road Las Vegas, NV 89103 www.Cast-Cap.com

### FOR MORE INFORMATION, PLEASE CONTACT

### STEVE NEIGER, CCIM

+1 702 592 7187 steve.neiger@cast-cap.com License # NV-B.0146583.LLC

### **BRETT RATHER**

+1 702 575 1645 brett.rather@cast-cap.com License # NV-S.0174245.LLC

#### **CHRIS CLIFFORD**

+1 702 277 0390 chris.clifford@cast-cap.com License # NV-S.0067842.PC

Copyright ©2023 CAST All rights reserved. The information contained herein was obtained from sources believed reliable; however, CAST makes no guarantees, warranties or representations as to the completeness or accuracy thereof. The presentation of this property is submitted subject to errors, change of price, or conditions, prior sale or lease, or withdraw