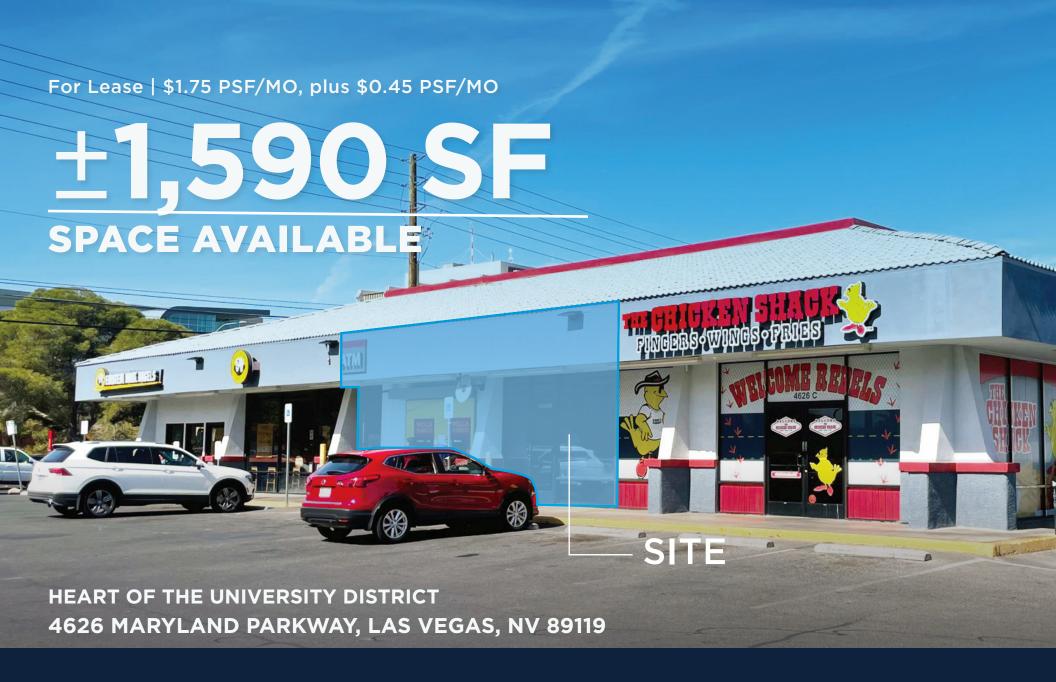

STEVE NEIGER, CCIM

+1 702 592 7187 steve.neiger@cast-cap.com License # NV-B.0146583.LLC **BRETT RATHER** 

+1 702 575 1645 brett.rather@cast-cap.com License # NV-S.0174245.LLC **CHRIS CLIFFORD** 

+1 702 277 0390 chris.clifford@cast-cap.com License # NV-S.0067842.PC CAST

## **PROPERTY** HIGHLIGHTS

- Exceptionally high foot traffic, immediately adjacent to 820 stall parking garage, ±10,000 SF police headquarters, and more
- New Apartment/Student Housing Projects in area include Legacy LV, University Gateway, Echo 1055, and The Degree
- Directly across from UNLV Student Union and main UNLV campus
- Surrounded by new construction projects for the University
- UNLV Student Count: 30,679 (2022)
  Employee Count: 4,142 (2023)
- Over 3,000 students living on campus within walking distance

\