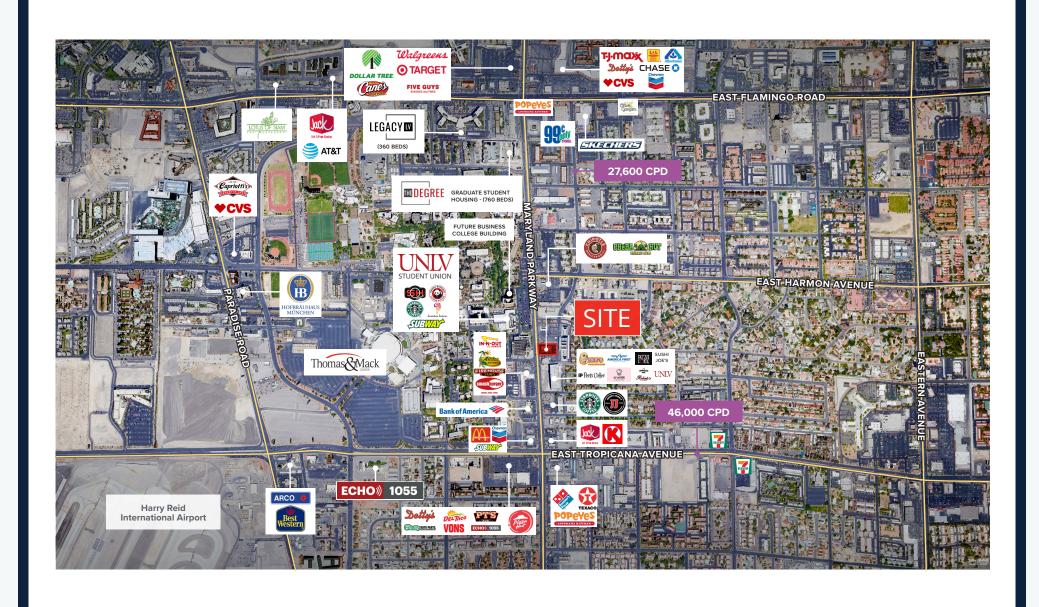

brett.rather@cast-cap.com License # NV-S.0174245.LLC **CHRIS CLIFFORD** 

+1 702 277 0390 chris.clifford@cast-cap.com License # NV-S.0067842.PC CAST

## **PROPERTY** HIGHLIGHTS

- Exceptionally high foot traffic, immediately adjacent to 820 stall parking garage, ±10,000 SF police headquarters, and more
- New Apartment/Student Housing Projects in area include Legacy LV, University Gateway, Echo 1055, and The Degree
- Directly across from UNLV Student Union and main UNLV campus
- Surrounded by new construction projects for the University
- UNLV Student Count: 30,679 (2022)
  Employee Count: 4,142 (2023)
- Over 3,000 students living on campus within walking distance

\$1.75 PSF/MO, PLUS \$0.45 PSF/MO







## **INTERIOR** PHOTOS









## TRADE AREA MAP



## **UNIVERSITY** DISTRICT MAP





# CAST



+1 702-802-4660 3560 Wynn Road Las Vegas, NV 89103 www.Cast-Cap.com

### FOR MORE INFORMATION, PLEASE CONTACT

### STEVE NEIGER, CCIM

+1 702 592 7187 steve.neiger@cast-cap.com License # NV-B.0146583.LLC

### **BRETT RATHER**

+1 702 575 1645 brett.rather@cast-cap.com License # NV-S.0174245.LLC

#### **CHRIS CLIFFORD**

+1 702 277 0390 chris.clifford@cast-cap.com License # NV-S.0067842.PC

Copyright ©2023 CAST All rights reserved. The information contained herein was obtained from sources believed reliable; however, CAST makes no guarantees, warranties or representations as to the completeness or accuracy thereof. The presentation of this property is submitted subject to errors, change of price, or conditions, prior sale or lease, or withdrawal without notice.