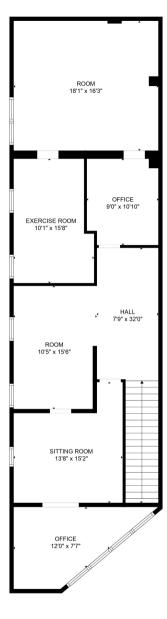

#### **Property Overview**

Currently operating as a vibrant restaurant and blues nightclub, this unique property offers a dynamic opportunity for transformation into an upscale dining establishment or a similar venture. The main level features a well-maintained restaurant space with a built-in stage, creating a lively atmosphere for entertainment. The second floor features ~981 Sq. Ft. that can serve as an office or private quarters, offering flexibility for potential owners or operators.