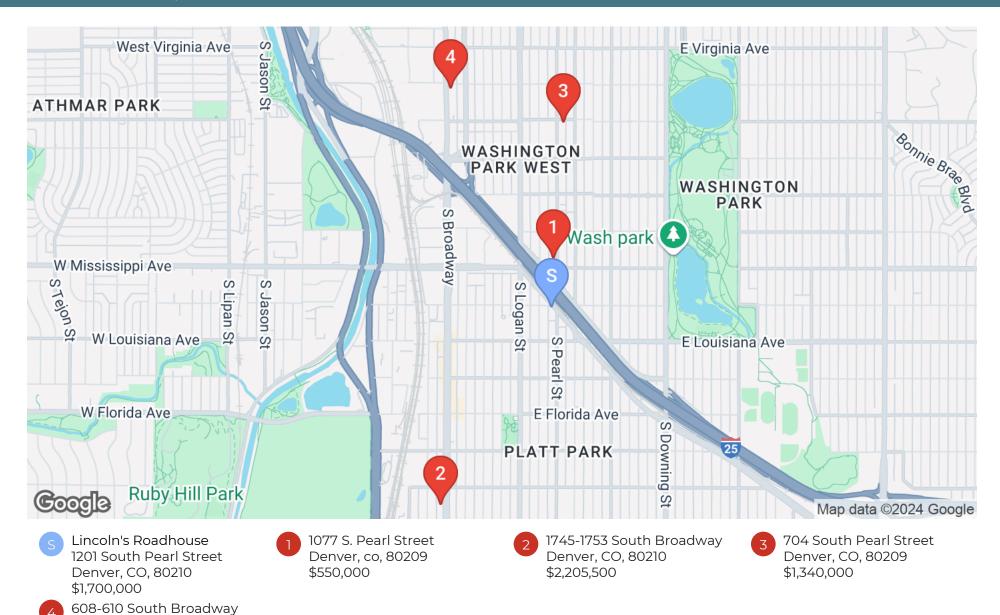

#### Notes

Offered at \$328.82 per sq. ft.

Sale Price \$1,700,000

Spaces

Acres 0.080 Year Built 1911

1077 S. Pearl Street, Denver, co 80209

Sale Price \$550,000

Spaces 1
Rentable SF 1,673
Price/SF \$328.75
Acres 0.110
Year Built 1900

Sale Date 9/3/2024

Lincoln's Roadhouse 1201 South Pearl Street | Denver, CO 80210

1745-1753 South Broadway, Denver, CO 80210

Sale Price \$2,205,500

 Spaces
 1

 Rentable SF
 6,915

 Price/SF
 \$318.94

 Acres
 0.430

 Year Built
 1930

 Sale Date
 1/12/2024

704 South Pearl Street, Denver, CO 80209

Sale Price \$1,340,000

Spaces

Rentable SF 1,550
Price/SF \$864.52
Acres 0.070
Year Built 1940
Sale Date 9/6/2024

Lincoln's Roadhouse 1201 South Pearl Street | Denver, CO 80210

608-610 South Broadway, Denver, CO 80209

Sale Price \$1,100,000

Spaces

Sale Date

Rentable SF 3,816
Price/SF \$288.26
Acres 0.160
Year Built 1900

6/21/2024

THE NESBITT

COMMERCIAL GROUP