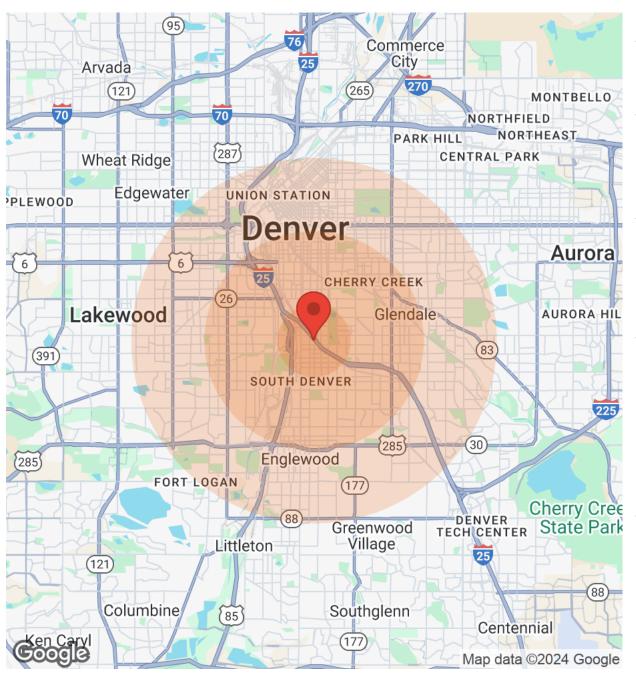

#### **Location Overview**

Nestled in the vibrant Platt Park and Pearl St. neighborhood, this prime restaurant location boasts excellent visibility with prominent street frontage along Buchtel Blvd. S. Its close proximity to I-25 allows easy access for customers from all parts of Denver and the surrounding suburbs.

The expansive frontage offers excellent signage opportunities, maximizing exposure to passersby. Ample street parking is available along S. Pearl Street and in nearby residential areas, with additional public parking lots located within walking distance. This high-traffic area is known for its mix of local businesses, restaurants, and the popular Pearl Street Farmers Market, making it a prime destination for both locals and visitors.