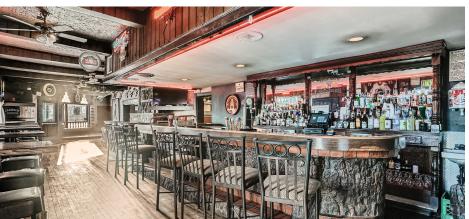

#### **Property Overview**

Currently operating as a vibrant restaurant and blues nightclub, this unique property offers a dynamic opportunity for transformation into an upscale dining establishment or a similar venture. The main level features a well-maintained restaurant space with a built-in stage, creating a lively atmosphere for entertainment. The second floor features ~981 Sq. Ft. that can serve as an office or private quarters, offering flexibility for potential owners or operators.

FF&E is negotiable (with an exclusion list for select items), offering a turnkey opportunity for those looking to maintain or elevate the current concept. With its versatile layout and prime location, this property is perfectly suited for a refined dining experience or other hospitality uses.