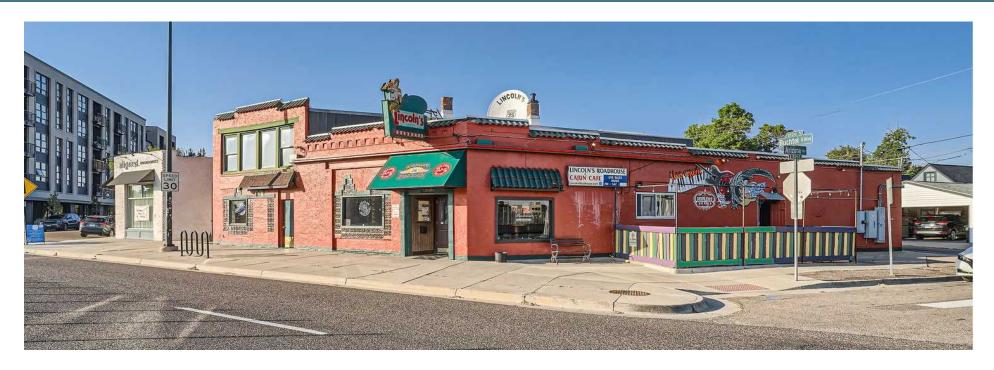

#### **Property Overview**

Currently operating as a vibrant restaurant and blues nightclub, this unique property offers a dynamic opportunity for transformation into an upscale dining establishment or a similar venture. The main level features a well-maintained restaurant space with a built-in stage, creating a lively atmosphere for entertainment. The second floor features ~981 Sq. Ft. that can serve as an office or private quarters, offering flexibility for potential owners or operators.

#### **Location Overview**

Nestled in the vibrant Platt Park and Pearl St. neighborhood, this prime restaurant location boasts excellent visibility with prominent street frontage along Buchtel Blvd. S. Its close proximity to I-25 allows easy access for customers from all parts of Denver and the surrounding suburbs.