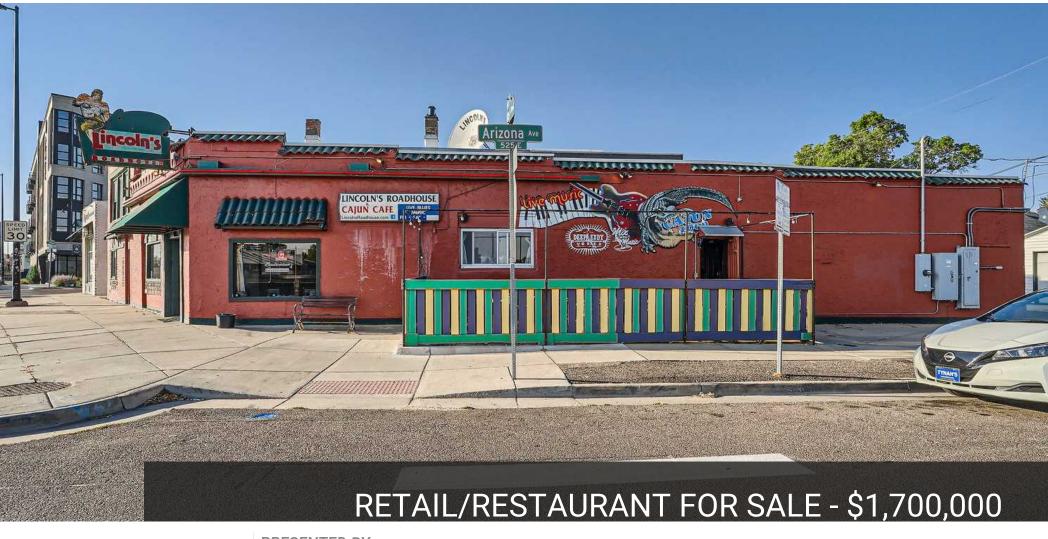

# **RETAIL / RESTAURANT FOR SALE**

# LINCOLN'S ROADHOUSE

1201 SOUTH PEARL STREET, DENVER, CO 80210

#### **Property Summary**

Price: \$1,700,000 Building SF: 5,170 Price / SF: \$328.82 Owner/User Occupancy: 5,170 Available SF: 0.08 Acres Lot Size: Buchtel Blvd. S Frontage: Signage: On building Parking: Off street Year Built: 1911 Taxes: \$21,021.96 (2024)