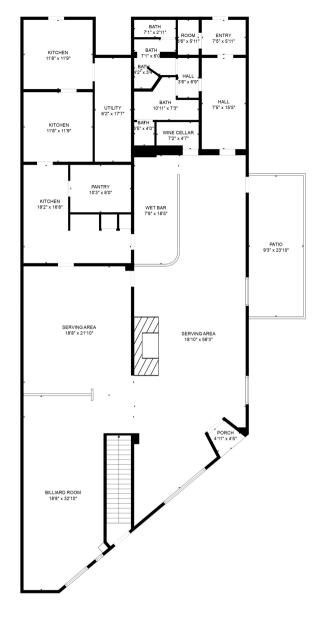

#### **Property Overview**

Currently operating as a vibrant restaurant and blues nightclub, this unique property offers a dynamic opportunity for transformation into an upscale dining establishment or a similar venture. The main level features a well-maintained restaurant space with a built-in stage, creating a lively atmosphere for entertainment. The second floor features ~981 Sq. Ft. that can serve as an office or private quarters, offering flexibility for potential owners or operators.

FF&E is negotiable (with an exclusion list for select items), offering a turnkey opportunity for those looking to maintain or elevate the current concept. With its versatile layout and prime location, this property is perfectly suited for a refined dining experience or other hospitality uses.