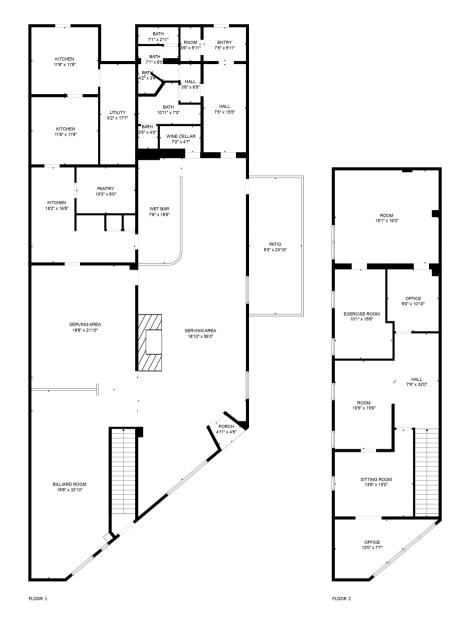

#### **Property Overview**

Currently operating as a vibrant restaurant and blues nightclub, this unique property offers a dynamic opportunity for transformation into an upscale dining establishment or a similar venture. The main level features a well-maintained restaurant space with a built-in stage, creating a lively atmosphere for entertainment. The second floor features ~981 Sq. Ft. that can serve as an office or private quarters, offering flexibility for potential owners or operators.

FF&E is negotiable (with an exclusion list for select items), offering a turnkey opportunity for those looking to maintain or elevate the current concept. With its versatile layout and prime location, this property is perfectly suited for a refined dining experience or other hospitality uses.