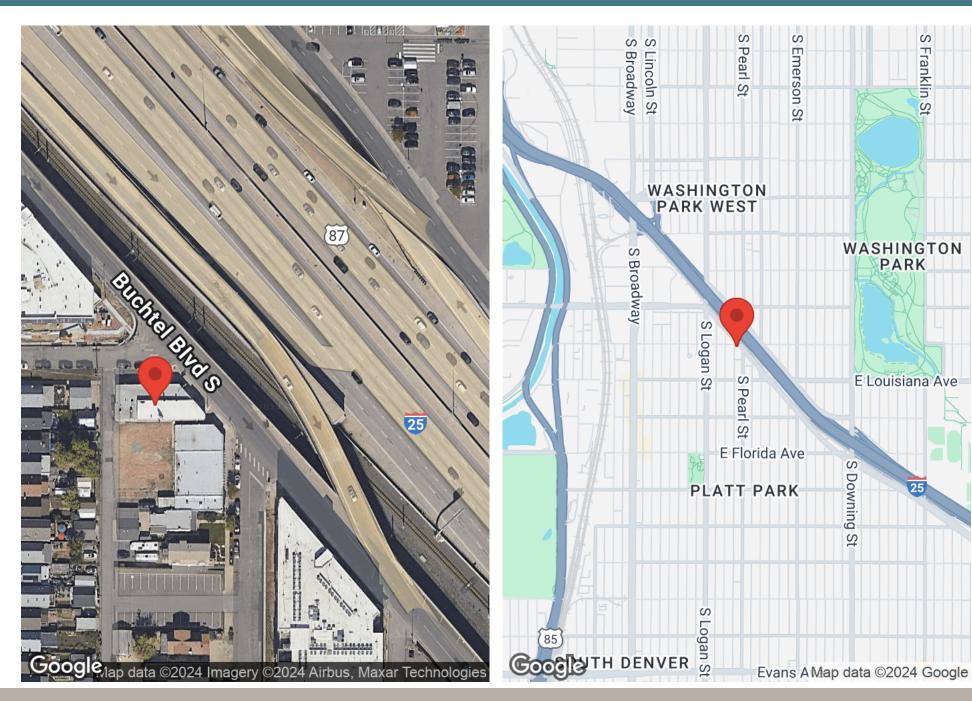

#### **Location Overview**

Nestled in the vibrant Platt Park and Pearl St. neighborhood, this prime restaurant location boasts excellent visibility with prominent street frontage along Buchtel Blvd. S. Its close proximity to I-25 allows easy access for customers from all parts of Denver and the surrounding suburbs.

The expansive frontage offers excellent signage opportunities, maximizing exposure to passersby. Ample street parking is available along S. Pearl Street and in nearby residential areas, with additional public parking lots located within walking distance. This high-traffic area is known for its mix of local businesses, restaurants, and the popular Pearl Street Farmers Market, making it a prime destination for both locals and visitors.