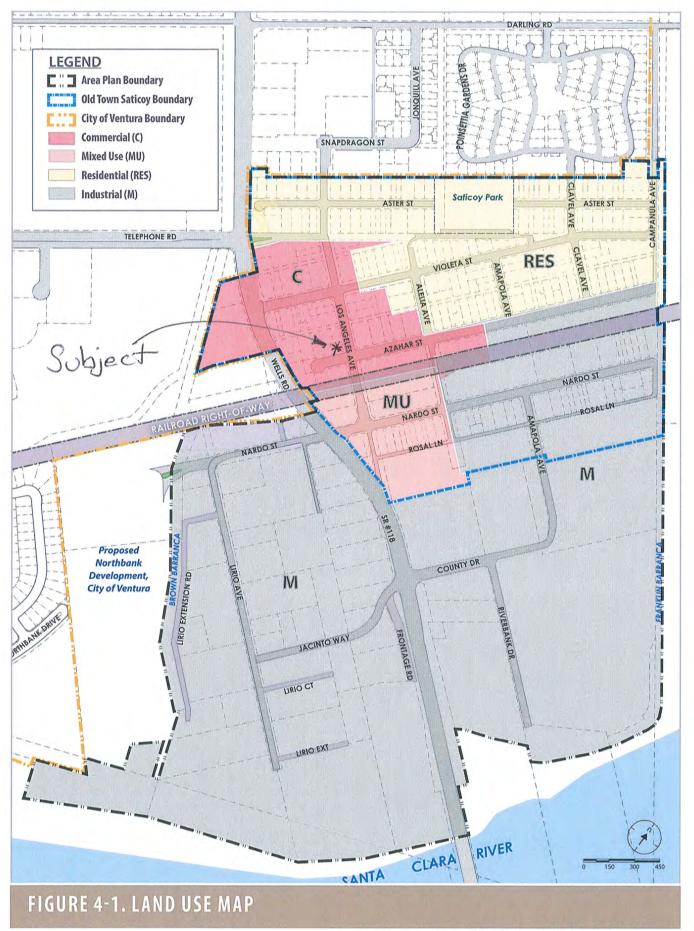

al withou This prominent freestanding two-suite building is ideal for an owner-user business or for rental income. Situated at an intersection in Saticoy in east Ventura, it is minutes from Highway SR 126 and 10 minutes from the 101 Ventura Freeway.

- Building Size: 3,659 Square Feet±
- Land Size: 5,500 Square Feet or .13 Acres
- Price: \$750,000 / \$204.97 PSF
- Zoning: Town Center or TC. Primarily for commercial use, compatible light industrial use and residential use as a secondary use. See Old Town Saticoy Development Code for standards.
- **Traffic:** One block by Wells Rd which is State Route 118.
  - Property: Two Tenant Building with one site and street parking
  - **Tenamts:** 100% Occupied Month-to-Month Basis
  - **APN:** 128-0-012-110





## 4. AREA PLAN ELEMENTS - LAND USE