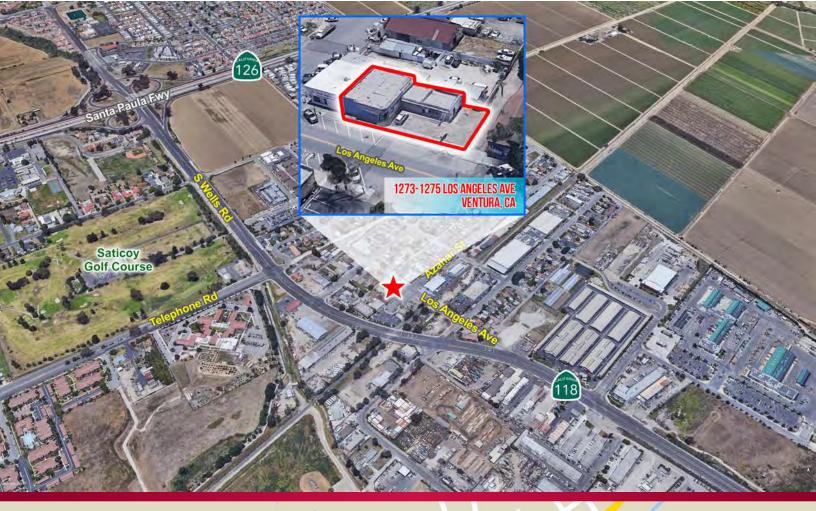

## 1273-1275 LOS ANGELES AVE, VENTURA COUNTY, CA 93004

For further information contact:

BRUCE MILTON 805.626.1281 bmilton@lee-re.com Lic # 01945652