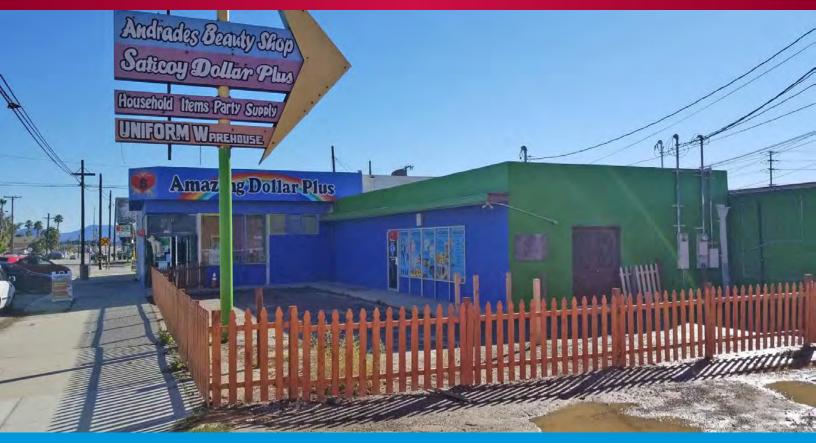

No warranty or representation is made to the accurac of the foregoing information. Terms of sale or lease an availability are subject to change or withdrawal withou This prominent freestanding two-suite building is ideal for an owner-user business or for rental income. Situated at an intersection in Saticoy in east Ventura, it is minutes from Highway SR 126 and 10 minutes from the 101 Ventura Freeway.

- Building Size: 3,659 Square Feet±
- Land Size: 5,500 Square Feet or .13 Acres
- Price: \$750,000 / \$204.97 PSF
- Zoning: Town Center or TC. Primarily for commercial use, compatible light industrial use and residential use as a secondary use. See Old Town Saticoy Development Code for standards.
- **Traffic:** One block by Wells Rd which is State Route 118.
  - Property: Two Tenant Building with one site and street parking
  - **Tenamts:** 100% Occupied Month-to-Month Basis
  - **APN:** 128-0-012-110