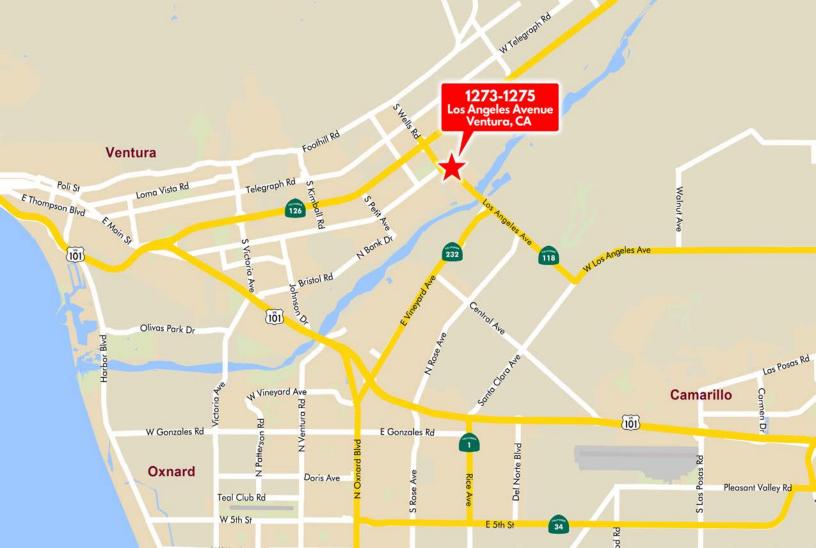

## 1273-1275 LOS ANGELES AVE, VENTURA COUNTY, CA 93004

For further information contact:

BRUCE MILTON 805.626.1281 bmilton@lee-re.com Lic # 01945652

No warranty or representation is made to the accurac of the foregoing information. Terms of sale or lease an availability are subject to change or withdrawal withou This prominent freestanding two-suite building is ideal for an owner-user business or for rental income. Situated at an intersection in Saticoy in east Ventura, it is minutes from Highway SR 126 and 10 minutes from the 101 Ventura Freeway.