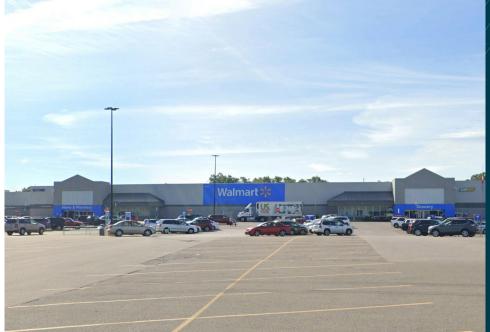

#### Features

Walmart, Sam's Club and Lowe's anchored shopping center located just east of Highway-31 on Sherman Boulevard. This center has a strong tenant mix with great parking. This shopping center has both small retail and a mid-box space available in a very densely populated area of the market.