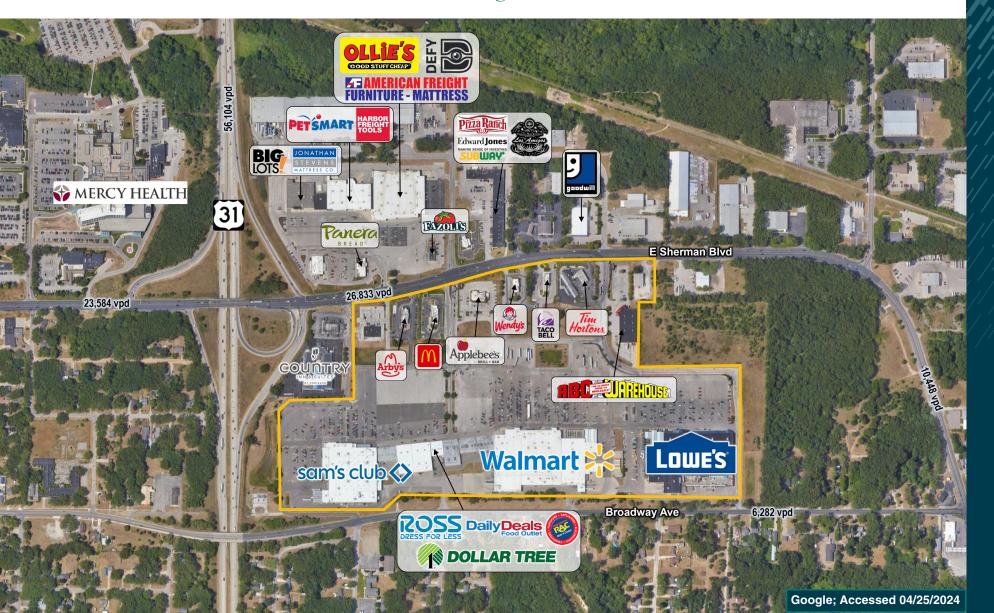

#### Features

Walmart, Sam's Club and Lowe's anchored shopping center located just east of Highway-31 on Sherman Boulevard. This center has a strong tenant mix with great parking. This shopping center has both small retail and a mid-box space available in a very densely populated area of the market.

#### Co-Tenants