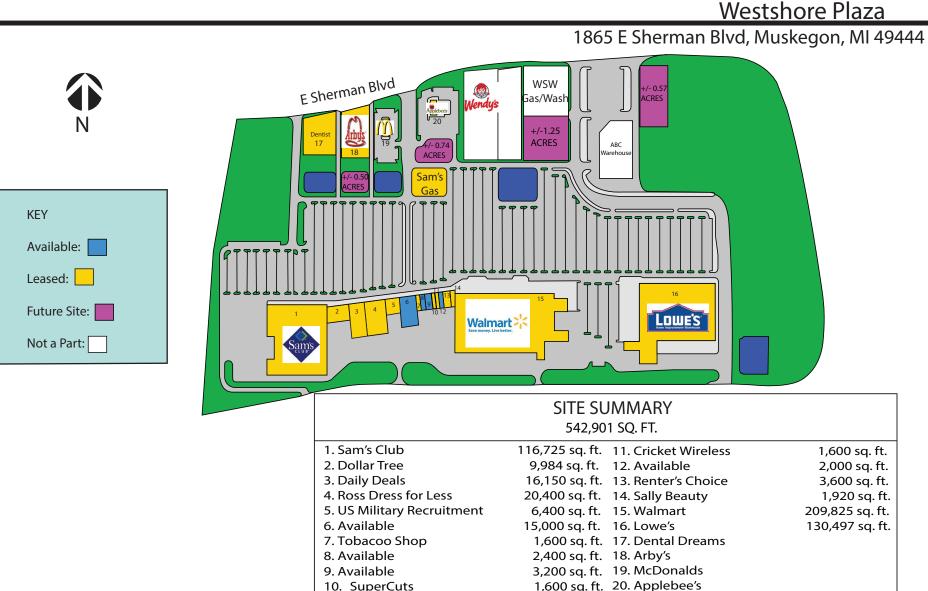

#### Address

1865 E. Sherman Boulevard Muskegon, MI 49444

#### Availability

2,000 SF

2,400 SF

3,200 SF

15,000 SF

#### Features

Walmart, Sam's Club and Lowe's anchored shopping center located just east of Highway-31 on Sherman Boulevard. This center has a strong tenant mix with great parking. This shopping center has both small retail and a mid-box space available in a very densely populated area of the market.

#### Co-Tenants