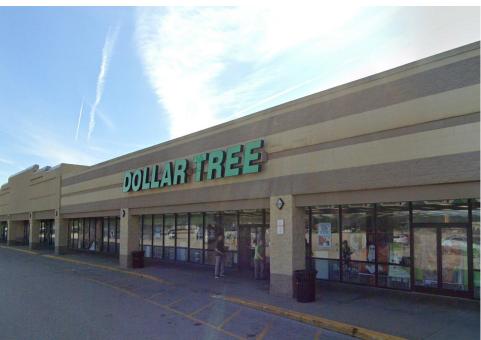

#### Features

Walmart, Sam's Club and Lowe's anchored shopping center located just east of Highway-31 on Sherman Boulevard. This center has a strong tenant mix with great parking. This shopping center has both small retail and a mid-box space available in a very densely populated area of the market.

#### Co-Tenants