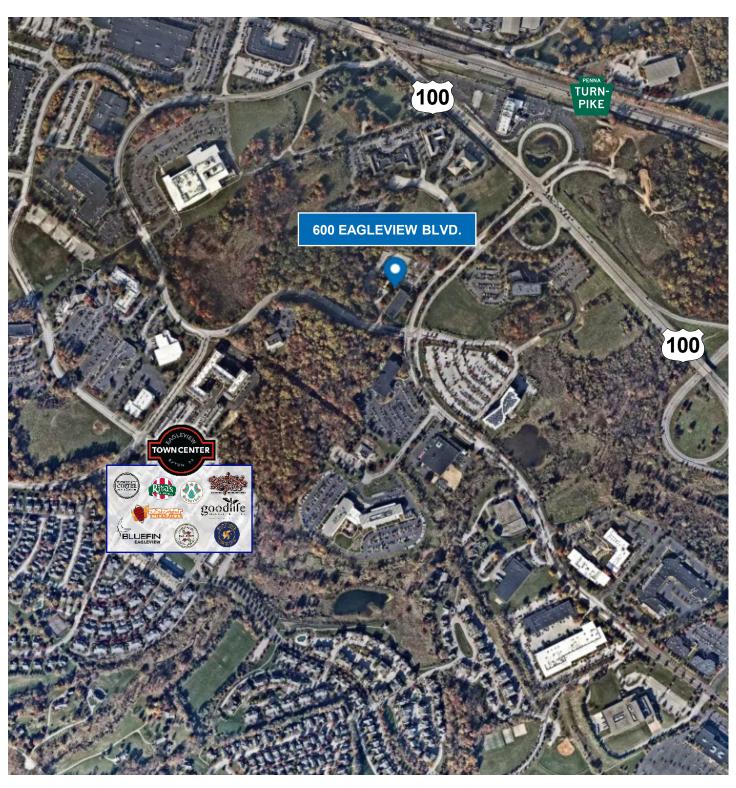

#### **PROPERTY HIGHLIGHTS**

- Conveniently located near numerous local amenities which include:
  - Restaurant Row Featuring Al fresco dining
  - Fitness center
  - Daycare
  - Walking trails
  - Farmers market
- Parking: 4.80/1,000 SF ratio
- Easy access to Route 113 and Pottstown Pike