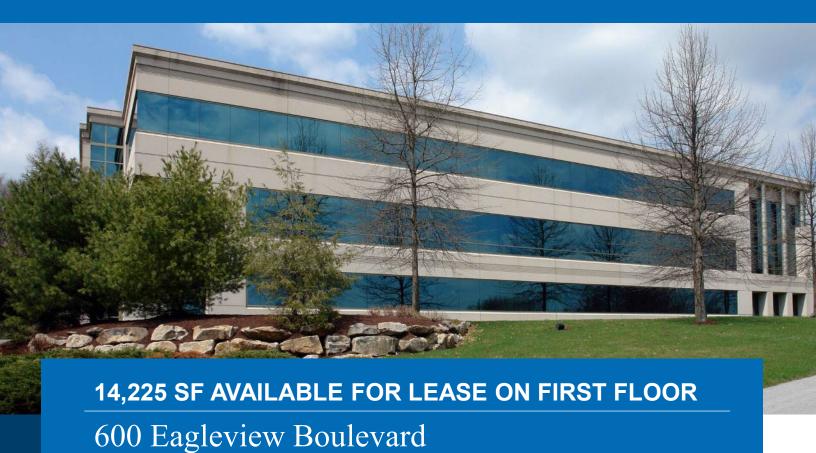

### **NEWMARK**



**EXTON, PA 19341** 

#### **PROPERTY HIGHLIGHTS**

- Conveniently located near numerous local amenities which include:
  - Restaurant Row Featuring Al fresco dining
  - Fitness center
  - Daycare
  - Walking trails
  - Farmers market
- Parking: 4.80/1,000 SF ratio
- Easy access to Route 113 and Pottstown Pike



For information, please contact:

#### Jim Dugan

Executive Managing Director t 610-879-4513

james.dugan@nmrk.com

### Jeff Mack

Executive Managing Director t 610-755-6960 jeff.mack@nmrk.com

1000 Continental Drive
Suite 200
King of Prussia, PA 19406
t 610-265-0600
Licensed in Pennsylvania as
Newmark Real Estate

# 600 Eagleview Boulevard 14,225 SF AVAILABLE FOR LEASE ON FIRST FLOOR





# 600 Eagleview Boulevard 14,225 SF AVAILABLE FOR LEASE ON FIRST FLOOR



SUITE ENTRANCE