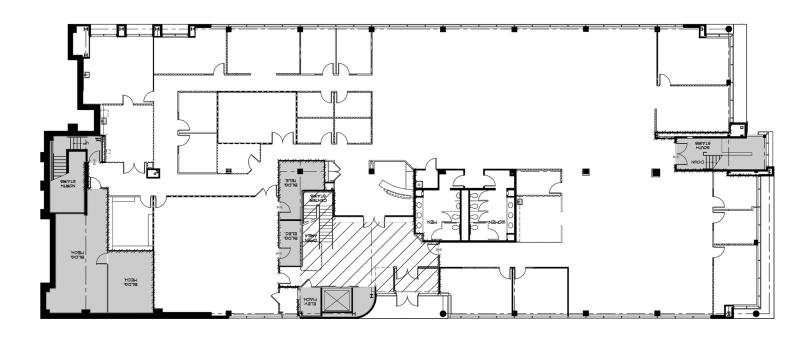

### **NEWMARK**



**EXTON, PA 19341** 

#### **PROPERTY HIGHLIGHTS**

- Conveniently located near numerous local amenities which include:
  - Restaurant Row Featuring Al fresco dining
  - Fitness center
  - Daycare
  - Walking trails
  - Farmers market
- Parking: 4.80/1,000 SF ratio
- Easy access to Route 113 and Pottstown Pike



For information, please contact:

#### Jim Dugan

Executive Managing Director t 610-879-4513

james.dugan@nmrk.com

### Jeff Mack

Executive Managing Director t 610-755-6960 jeff.mack@nmrk.com

1000 Continental Drive
Suite 200
King of Prussia, PA 19406
t 610-265-0600
Licensed in Pennsylvania as
Newmark Real Estate

# 600 Eagleview Boulevard 14,225 SF AVAILABLE FOR LEASE ON FIRST FLOOR





# 600 Eagleview Boulevard 14,225 SF AVAILABLE FOR LEASE ON FIRST FLOOR



SUITE ENTRANCE



FULLY EQUIPPED BOARD ROOM



ABUNDANT NATURAL LIGHT DUE TO WINDOW LINE

# 600 Eagleview Boulevard 14,225 SF AVAILABLE FOR LEASE ON FIRST FLOOR