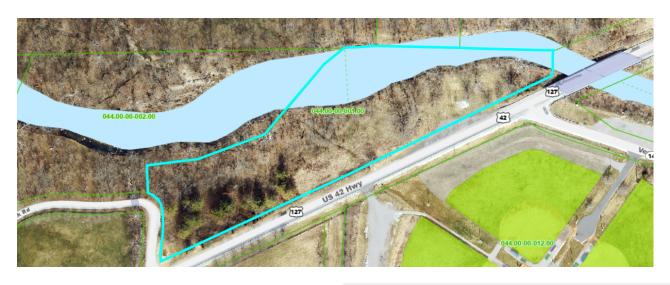

## 13900 BLK US 42

13900 U.S. 42, Verona, KY 41092

#### PROPERTY DESCRIPTION

Prime for development, the property at 13900 U.S. 42 in Verona, KY, 41092 offers an exceptional investment opportunity. Zoned for both C-3 and A-2, this versatile site presents a broad range of potential uses for industrial or land investors. Located in the sought-after Verona area, the property benefits from strategic positioning that can drive long-term value. Whether the goal is industrial development or land investment, the property's zoning and location set the stage for lucrative opportunities in a thriving market. Seize the potential of this property and unleash its value as part of your investment portfolio.

#### PROPERTY HIGHLIGHTS

- Zoned for both C-3 and A-2
- · Versatile potential for industrial or land use
- · Strategic location in the Verona area

OFFERING SUMMARY
Sale Price: \$215,000
Lot Size: 4.95 Acres