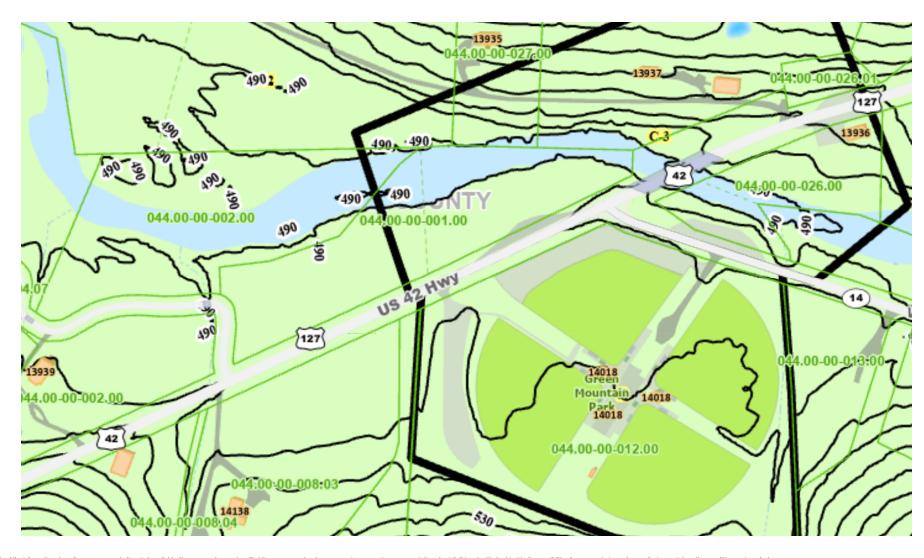

## 13900 BLK US 42

13900 U.S. 42, Verona, KY 41092

#### PROPERTY DESCRIPTION

Prime for development, the property at 13900 U.S. 42 in Verona, KY, 41092 offers an exceptional investment opportunity. Zoned for both C-3 and A-2, this versatile site presents a broad range of potential uses for industrial or land investors. Located in the sought-after Verona area, the property benefits from strategic positioning that can drive long-term value. Whether the goal is industrial development or land investment, the property's zoning and location set the stage for lucrative opportunities in a thriving market. Seize the potential of this property and unleash its value as part of your investment portfolio.

#### PROPERTY HIGHLIGHTS

- Zoned for both C-3 and A-2
- · Versatile potential for industrial or land use
- · Strategic location in the Verona area

OFFERING SUMMARY
Sale Price: \$215,000
Lot Size: 4.95 Acres