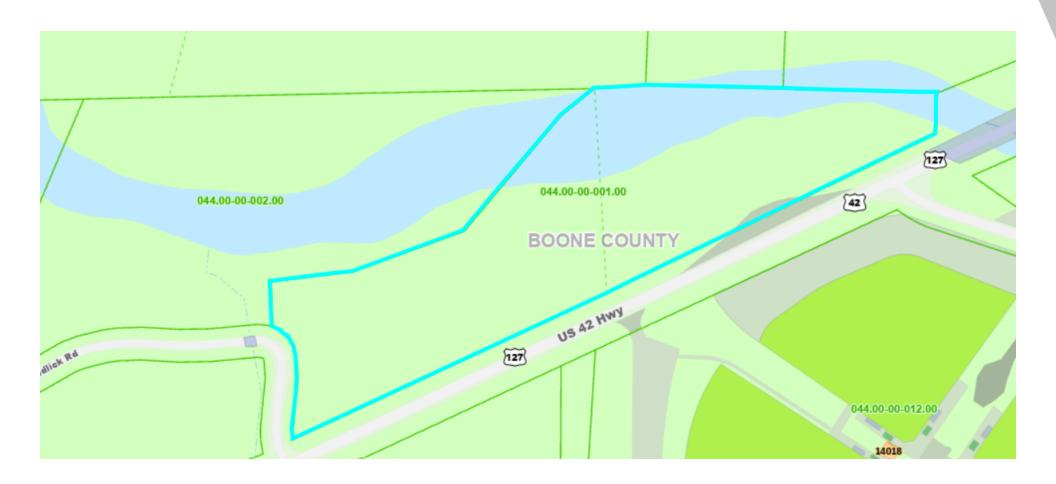

## 13900 BLK US 42

13900 U.S. 42, Verona, KY 41092

#### PROPERTY DESCRIPTION

Prime for development, the property at 13900 U.S. 42 in Verona, KY, 41092 offers an exceptional investment opportunity. Zoned for both C-3 and A-2, this versatile site presents a broad range of potential uses for industrial or land investors. Located in the sought-after Verona area, the property benefits from strategic positioning that can drive long-term value. Whether the goal is industrial development or land investment, the property's zoning and location set the stage for lucrative opportunities in a thriving market. Seize the potential of this property and unleash its value as part of your investment portfolio.

#### PROPERTY HIGHLIGHTS

- Zoned for both C-3 and A-2
- · Versatile potential for industrial or land use
- · Strategic location in the Verona area

OFFERING SUMMARY
Sale Price: \$215,000
Lot Size: 4.95 Acres