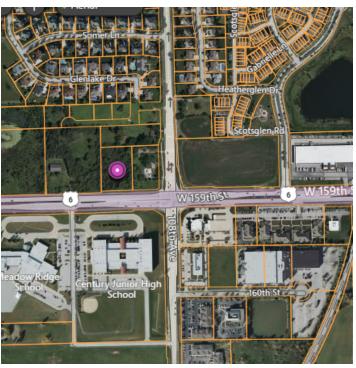

## LAND FOR SALE 1.644 ACRES (ASSEMBLAGE POSSIBLE)

10830 West 158th Street Orland Park, IL 60467

#### **PROPERTY HIGHLIGHTS**

- 1.644 acres of commercial property on 159th Street Corridor.
- Possible assemblage with surrounding parcels for a total of 7.764 acres.
- Just one parcel west of 159th and 108th Ave at 4-way lighted intersection.
- Great location for commercial development in a highly sought after Orland Park area.
- Property is across the street from Meadow Ridge School and Century Junior High School.