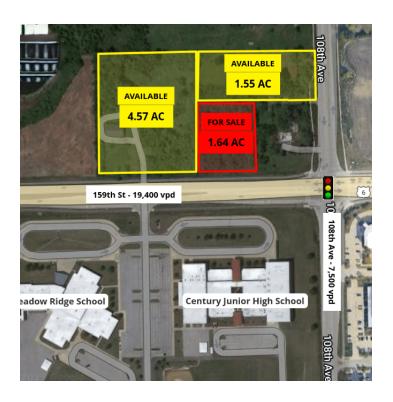

## LAND FOR SALE 1.644 ACRES (ASSEMBLAGE POSSIBLE)

10830 West 158th Street Orland Park, IL 60467

#### **PROPERTY HIGHLIGHTS**

- 1.644 acres of commercial property on 159th Street Corridor.
- Possible assemblage with surrounding parcels for a total of 7.764 acres.
- Just one parcel west of 159th and 108th Ave at 4-way lighted intersection.
- Great location for commercial development in a highly sought after Orland Park area.
- Property is across the street from Meadow Ridge School and Century Junior High School.

#### **OFFERING SUMMARY**

| Sale Price:  |        | C       | ontact Broker |
|--------------|--------|---------|---------------|
| Lot Size:    |        |         | 1.644 Acres   |
| APN:         |        | 2       | 27-17-301-019 |
| DEMOGRAPHICS | 1 MILE | 3 MILES | 5 MILES       |