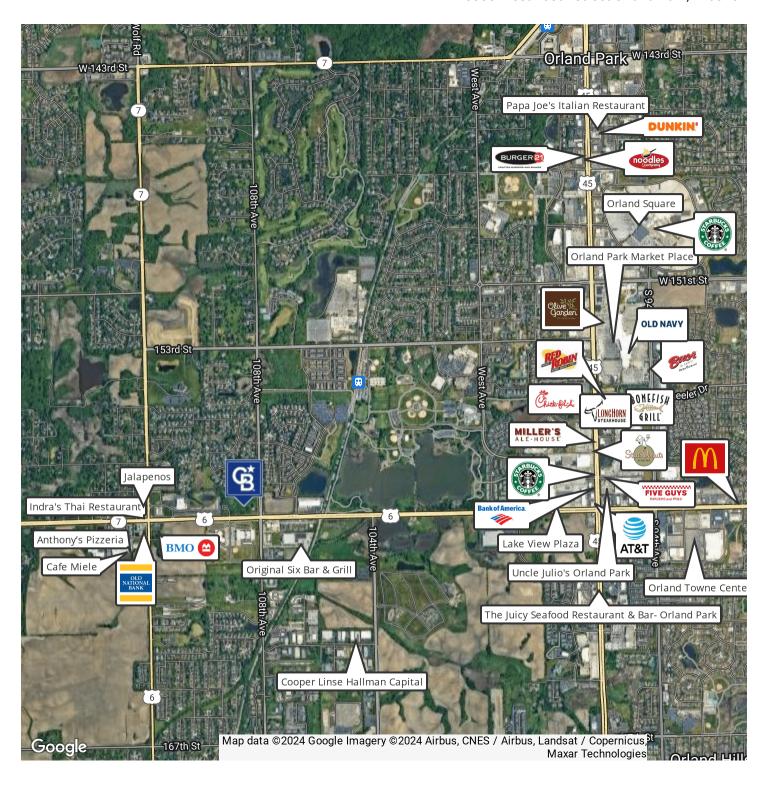

street from Meadow Ridge School and Century Junior High School.

#### **OFFERING SUMMARY**

| Sale Price:  |        | C       | ontact Broker |
|--------------|--------|---------|---------------|
| Lot Size:    |        |         | 1.644 Acres   |
| APN:         |        | 2       | 27-17-301-019 |
| DEMOGRAPHICS | 1 MILE | 3 MILES | 5 MILES       |

| DEMOGRAPHICS      | 1 MILE    | 3 MILES   | 5 MILES   |
|-------------------|-----------|-----------|-----------|
| Total Households  | 1,536     | 21,448    | 55,085    |
| Total Population  | 3,846     | 56,723    | 145,734   |
| Average HH Income | \$147,390 | \$132,427 | \$138,695 |

**Sandra True** 630 248 7518

Brian Blackmore 630 207 8292



# RETAILER MAP

### COMMERCIAL LAND FOR SALE

10830 West 158th Street Orland Park, IL 60467



**Sandra True** 630 248 7518

Brian Blackmore 630 207 8292