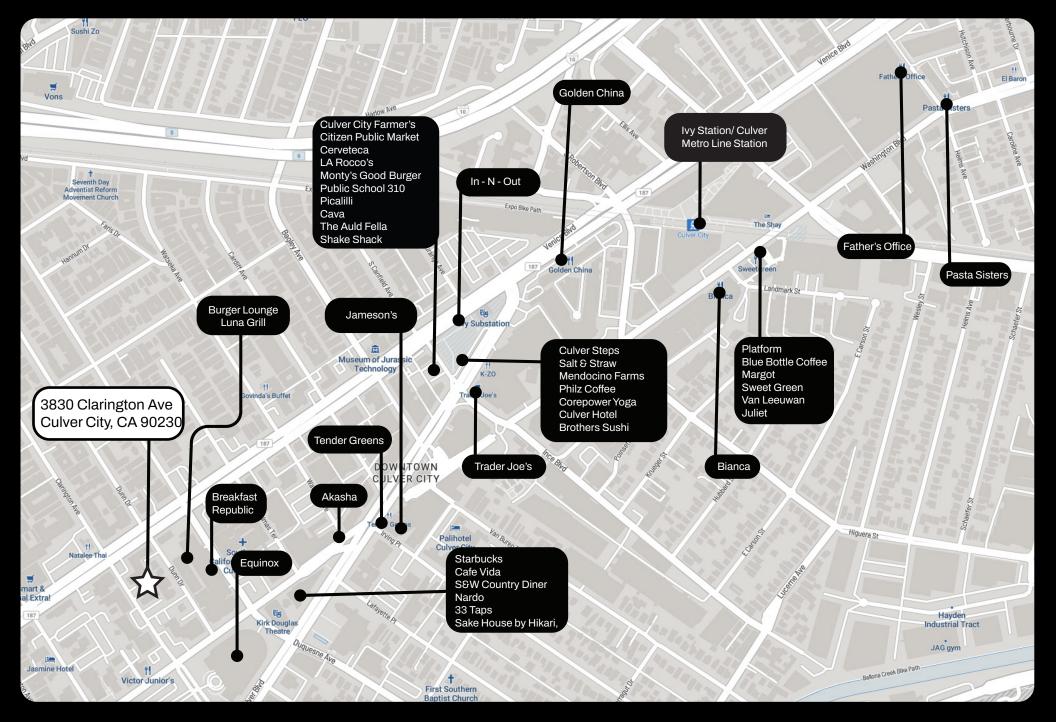

# 3830 Clarington Avenue

Culver City, CA 90232

•
•
•







### Premises

#### 4,800 SF

## Rate

\$5.50/SF NNN (Est. \$.50/SF NNN)

## Occupancy

Available April 2025

## Features

- Beautiful freestanding creative office building located in Downtown Culver City.
- O High end finishes, exposed bow-truss ceiling, polished concrete floors, and skylights

- O Walk Score 97 "Walker's Paradise."
- Located in the Culver City submarket, which includes tenants such as Apple, Amazon, HBO/Warner Media, Scopely, Anonymous Content, and more.

Term

3-5 years

. . . . . . . . . . . . . . . . .

Parking

Over 3/1000 parking

available @ \$175/car/month

O Roof and HVAC units will be replaced prior to occupancy















## Floor Plan







## Amenities Map





#### Aleks Trifunovic, Tommy Isola SIOR

President 310.899.2721 atrifunovic@leewestla.com BKR DRE 01363109

Principal 310.899.2709 tisola@leewestla.com AGT DRE 01974024

## **Keith Fielding**

Principal 310.899.2719 kfielding@leewestla.com AGT DRE 01729915

## **Tibor Lody, SIOR**

Principal 310.899.2720 tlody@leewestla.com AGT DRE 01261129

## Adam Levine

Associate 310.899.2703 alevine@leewestla.com AGT DRE 02104830

## Sofia Kristiansen

Associate 310.899.2718 skristiansen@leewestla.com AGT DRE 02219316



LEE & ASSOCIATES LOS ANGELES WEST, INC. 1508 17th Street, Santa Monica, CA 310.899.2700 | www.leewestla.com