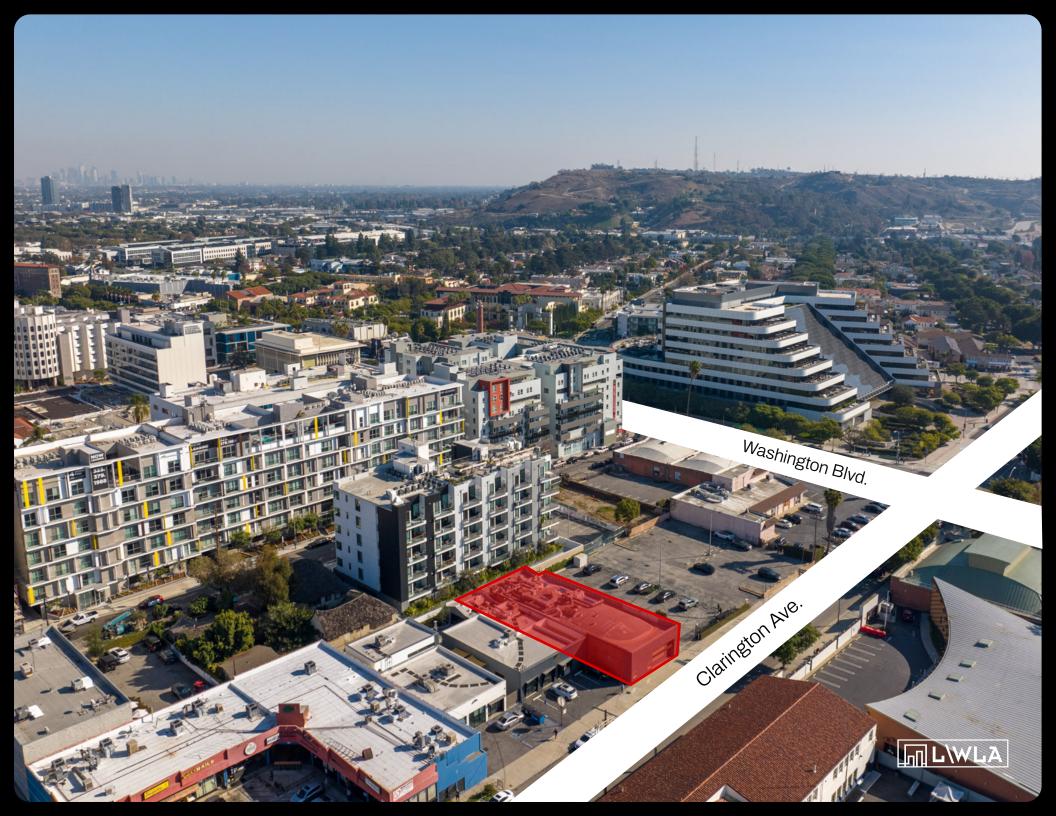

# 3830 Clarington Avenue

Culver City, CA 90232

•
•
•







### Premises

#### 4,800 SF

## Rate

\$5.50/SF NNN (Est. \$.50/SF NNN)

## Occupancy

Available April 2025

## Features

- Beautiful freestanding creative office building located in Downtown Culver City.
- O High end finishes, exposed bow-truss ceiling, polished concrete floors, and skylights

- O Walk Score 97 "Walker's Paradise."
- Located in the Culver City submarket, which includes tenants such as Apple, Amazon, HBO/Warner Media, Scopely, Anonymous Content, and more.

Term

3-5 years

. . . . . . . . . . . . . . . . .

Parking

Over 3/1000 parking

available @ \$175/car/month

O Roof and HVAC units will be replaced prior to occupancy















## Floor Plan







## Amenities Map





#### Aleks Trifunovic, Tommy Isola SIOR

President 310.899.2721 atrifunovic@leewestla.com BKR DRE 01363109

Principal 310.899.2709 tisola@leewestla.com AGT DRE 01974024

## **Keith Fielding**

Principal 310.899.2719 kfielding@leewestla.com AGT DRE 01729915

## **Tibor Lody, SIOR**

Principal 310.899.2720 tlody@leewestla.com AGT DRE 01261129

## Adam Levine

Associate 310.899.2703 alevine@leewestla.com AGT DRE 02104830

## Sofia Kristiansen

Associate 310.899.2718 skristiansen@leewestla.com AGT DRE 02219316



LEE & ASSOCIATES LOS ANGELES WEST, INC. 1508 17th Street, Santa Monica, CA 310.899.2700 | www.leewestla.com