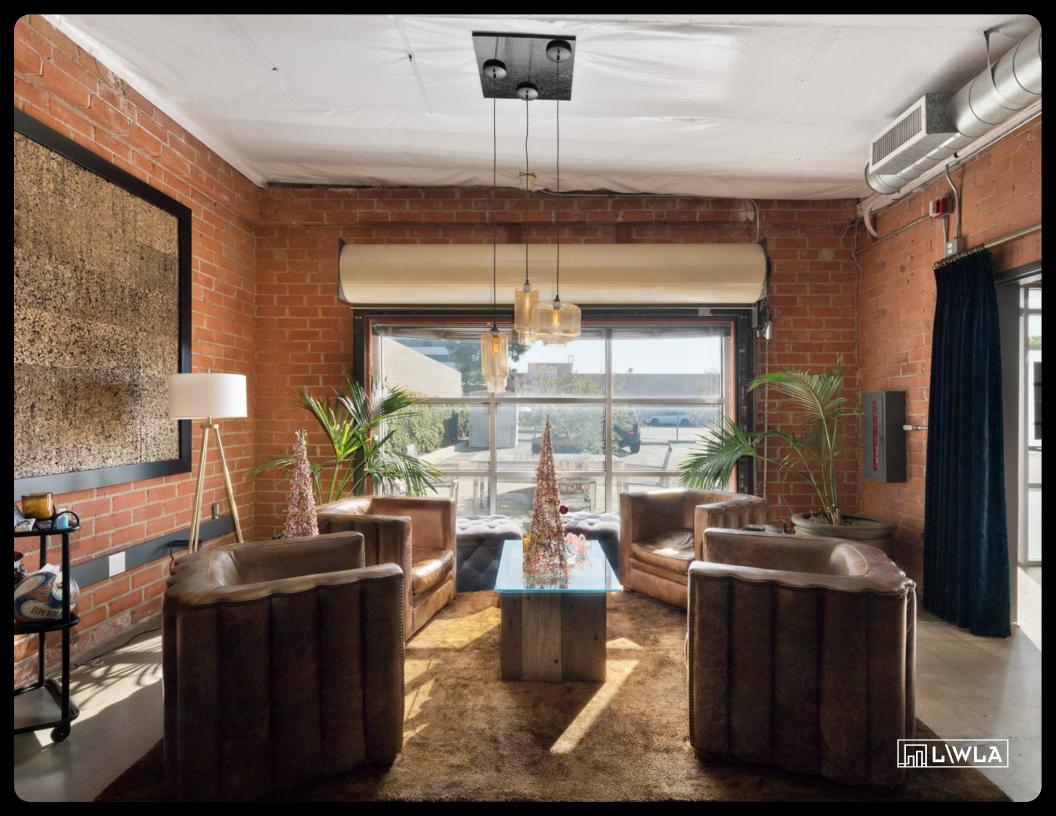

## Features

- Beautiful freestanding creative office building located in Downtown Culver City.
- O High end finishes, exposed bow-truss ceiling, polished concrete floors, and skylights

- O Walk Score 97 "Walker's Paradise."
- Located in the Culver City submarket, which includes tenants such as Apple, Amazon, HBO/Warner Media, Scopely, Anonymous Content, and more.