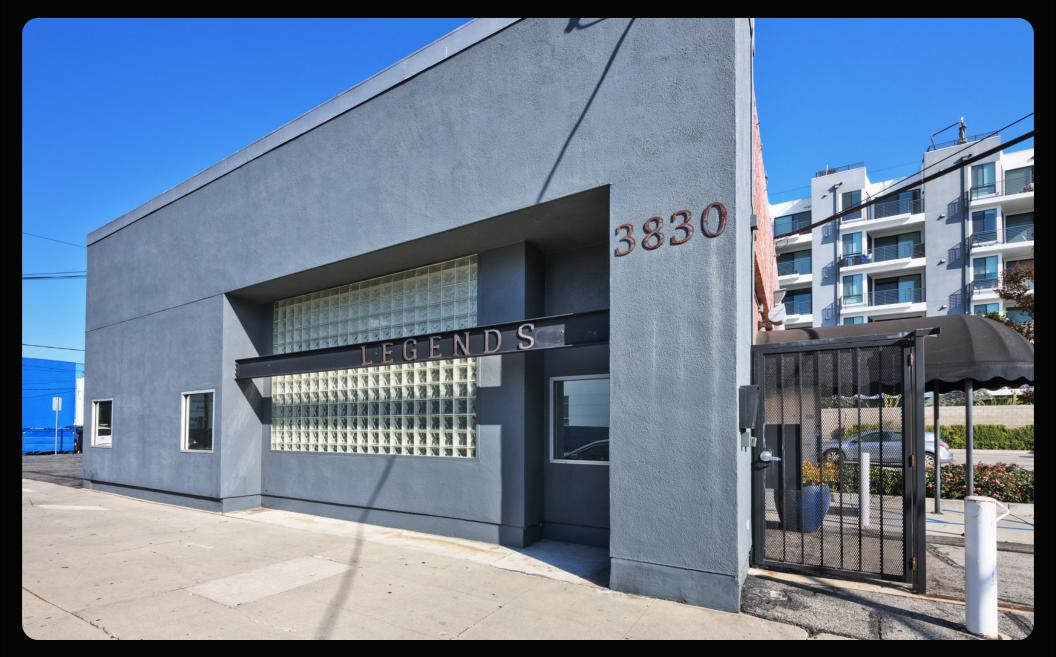

# 3830 Clarington Avenue

Culver City, CA 90232

•
•
•

## Features

- Beautiful freestanding creative office building located in Downtown Culver City.
- O High end finishes, exposed bow-truss ceiling, polished concrete floors, and skylights

- O Walk Score 97 "Walker's Paradise."
- Located in the Culver City submarket, which includes tenants such as Apple, Amazon, HBO/Warner Media, Scopely, Anonymous Content, and more.