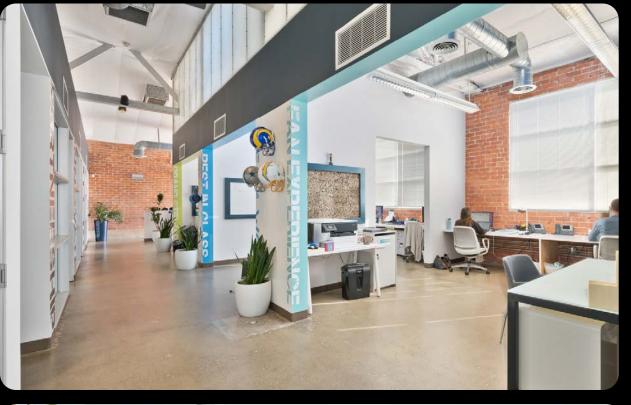

## Features

- Beautiful freestanding creative office building located in Downtown Culver City.
- O High end finishes, exposed bow-truss ceiling, polished concrete floors, and skylights

- O Walk Score 97 "Walker's Paradise."
- Located in the Culver City submarket, which includes tenants such as Apple, Amazon, HBO/Warner Media, Scopely, Anonymous Content, and more.

Term

3-5 years

. . . . . . . . . . . . . . . . .

Parking

Over 3/1000 parking

available @ \$175/car/month

O Roof and HVAC units will be replaced prior to occupancy