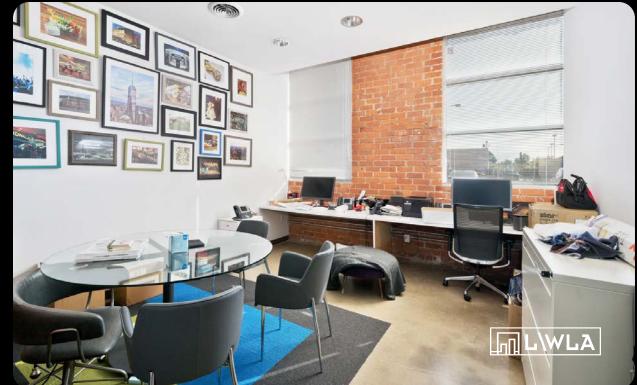

## Features

- Beautiful freestanding creative office building located in Downtown Culver City.
- O High end finishes, exposed bow-truss ceiling, polished concrete floors, and skylights

- O Walk Score 97 "Walker's Paradise."
- Located in the Culver City submarket, which includes tenants such as Apple, Amazon, HBO/Warner Media, Scopely, Anonymous Content, and more.