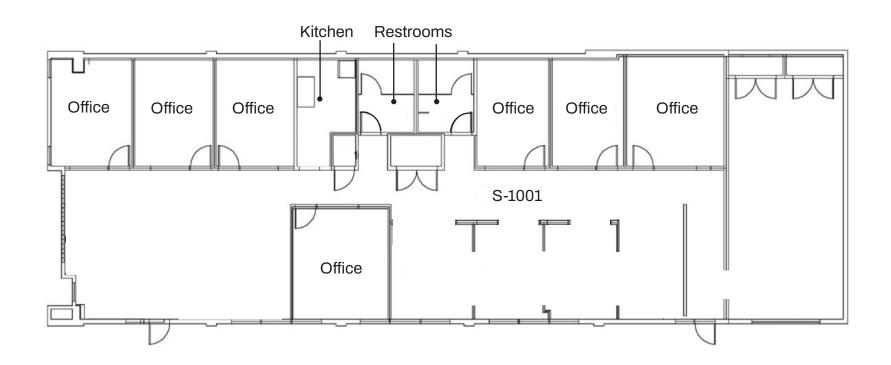

# 3830 Clarington Avenue

Culver City, CA 90232

•
•
•







### Premises

#### 4,800 SF

## Rate

\$5.50/SF NNN (Est. \$.50/SF NNN)

## Occupancy

Available April 2025

## Features

- Beautiful freestanding creative office building located in Downtown Culver City.
- O High end finishes, exposed bow-truss ceiling, polished concrete floors, and skylights

- O Walk Score 97 "Walker's Paradise."
- Located in the Culver City submarket, which includes tenants such as Apple, Amazon, HBO/Warner Media, Scopely, Anonymous Content, and more.

Term

3-5 years

. . . . . . . . . . . . . . . . .

Parking

Over 3/1000 parking

available @ \$175/car/month

O Roof and HVAC units will be replaced prior to occupancy















## Floor Plan







## Amenities Map





#### Aleks Trifunovic, Tommy Isola SIOR

President 310.899.2721 atrifunovic@leewestla.com BKR DRE 01363109

Principal 310.899.2709 tisola@leewestla.com AGT DRE 01974024

## **Keith Fielding**

Principal 310.899.2719 kfielding@leewestla.com AGT DRE 01729915

## **Tibor Lody, SIOR**

Principal 310.899.2720 tlody@leewestla.com AGT DRE 01261129

## Adam Levine

Associate 310.899.2703 alevine@leewestla.com AGT DRE 02104830

## Sofia Kristiansen

Associate 310.899.2718 skristiansen@leewestla.com AGT DRE 02219316



LEE & ASSOCIATES LOS ANGELES WEST, INC. 1508 17th Street, Santa Monica, CA 310.899.2700 | www.leewestla.com