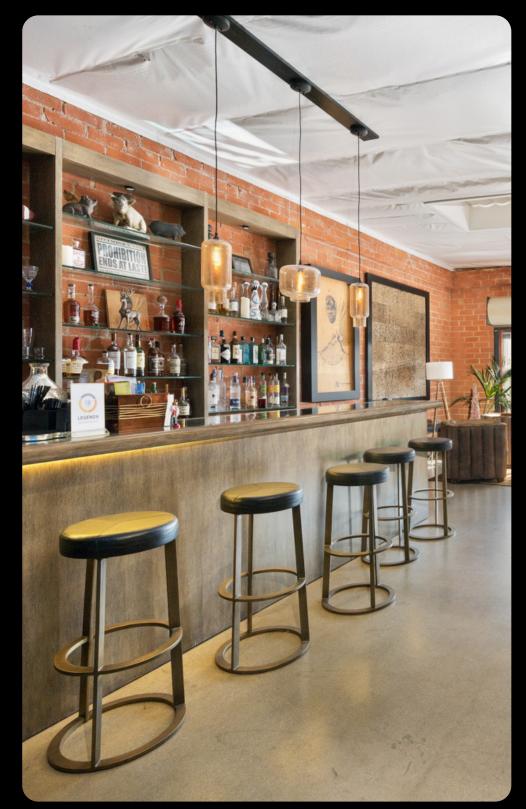

## Features

- Beautiful freestanding creative office building located in Downtown Culver City.
- O High end finishes, exposed bow-truss ceiling, polished concrete floors, and skylights

- O Walk Score 97 "Walker's Paradise."
- Located in the Culver City submarket, which includes tenants such as Apple, Amazon, HBO/Warner Media, Scopely, Anonymous Content, and more.