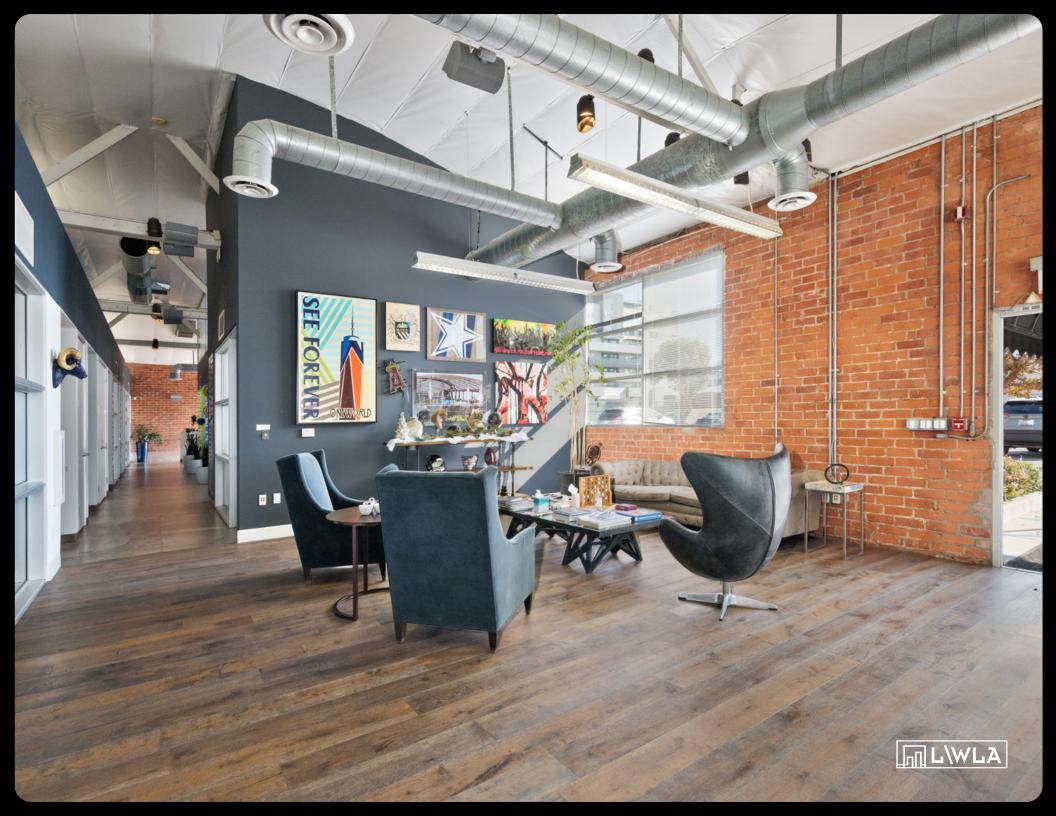

## Features

- Beautiful freestanding creative office building located in Downtown Culver City.
- O High end finishes, exposed bow-truss ceiling, polished concrete floors, and skylights

- O Walk Score 97 "Walker's Paradise."
- Located in the Culver City submarket, which includes tenants such as Apple, Amazon, HBO/Warner Media, Scopely, Anonymous Content, and more.