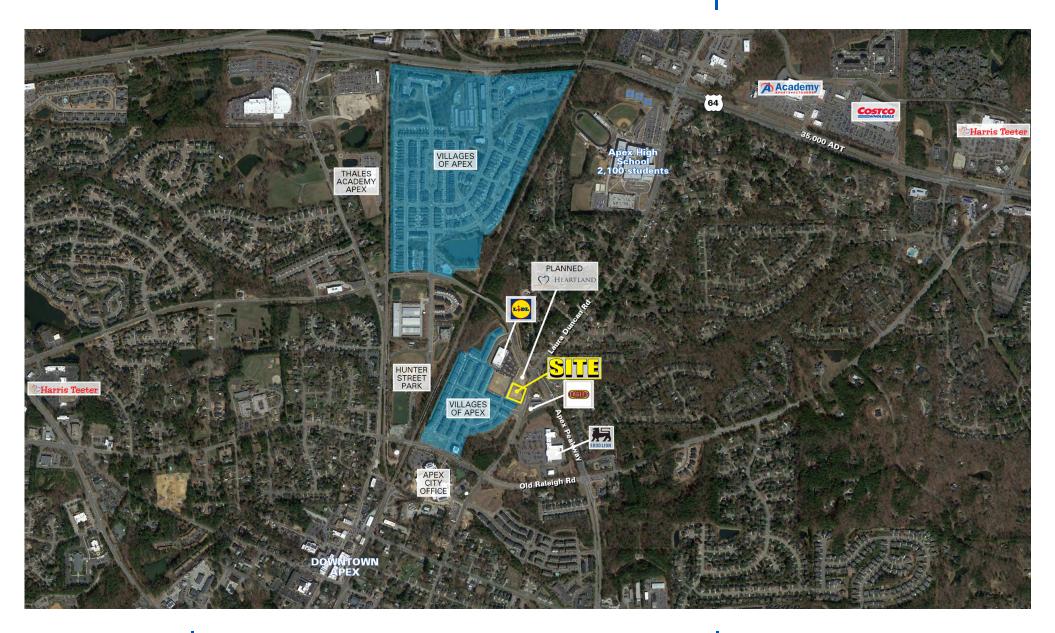

## **PROJECT HIGHLIGHTS**

- +/- 1.04 acre parcel available for lease or sale
- Willing to consider built to suit or ground lease
- Adjacent to a planned Heartland Dental and Lidl Grocery Store
- Well situated in one of North Carolina's most coveted townships to live in, creating a convenient opportunity for medical office, retail, and restaurant operators
- Located within the 202-acre, award winning, Villages of Apex, which includes over 1,300 homes