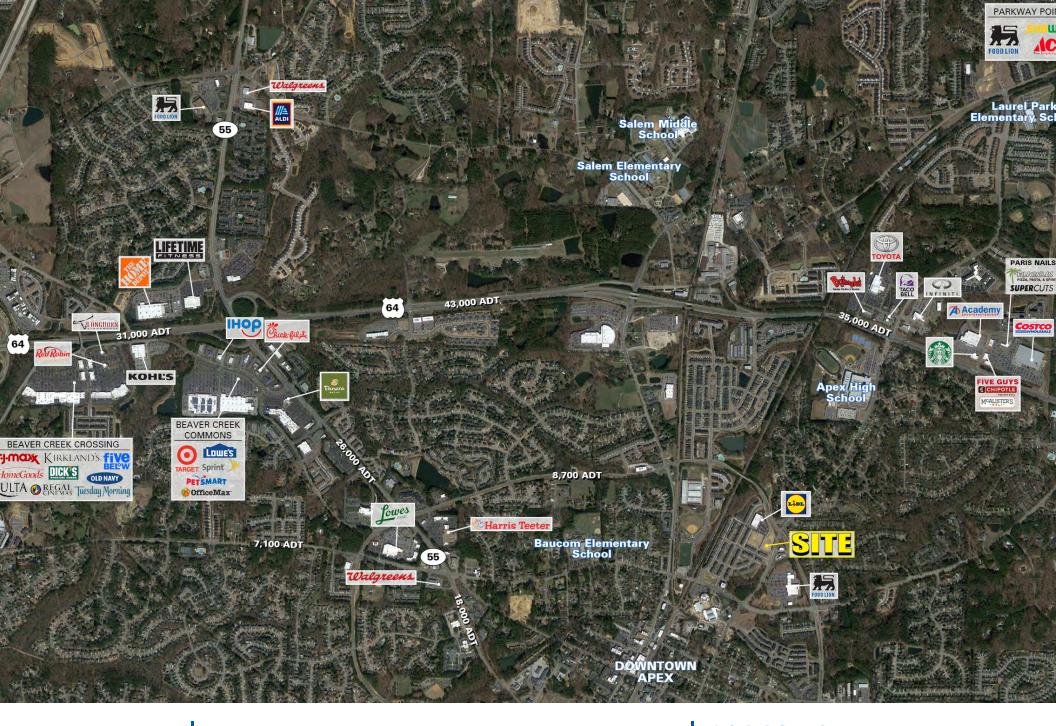

## **PROJECT HIGHLIGHTS**

- +/- 1.04 acre parcel available for lease or sale
- Willing to consider built to suit or ground lease
- Adjacent to a planned Heartland Dental and Lidl Grocery Store
- Well situated in one of North Carolina's most coveted townships to live in, creating a convenient opportunity for medical office, retail, and restaurant operators
- Located within the 202-acre, award winning, Villages of Apex, which includes over 1,300 homes