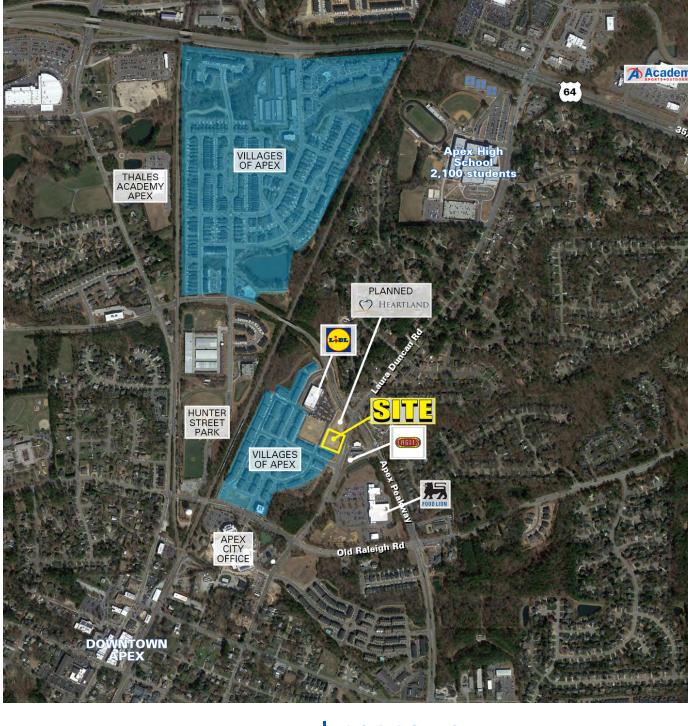

## **PROJECT HIGHLIGHTS**

- +/- 1.04 acre parcel available for lease or sale
- Willing to consider built to suit or ground lease
- Adjacent to a planned Heartland Dental and Lidl Grocery Store
- Well situated in one of North Carolina's most coveted townships to live in, creating a convenient opportunity for medical office, retail, and restaurant operators
- Located within the 202-acre, award winning, Villages of Apex, which includes over 1,300 homes