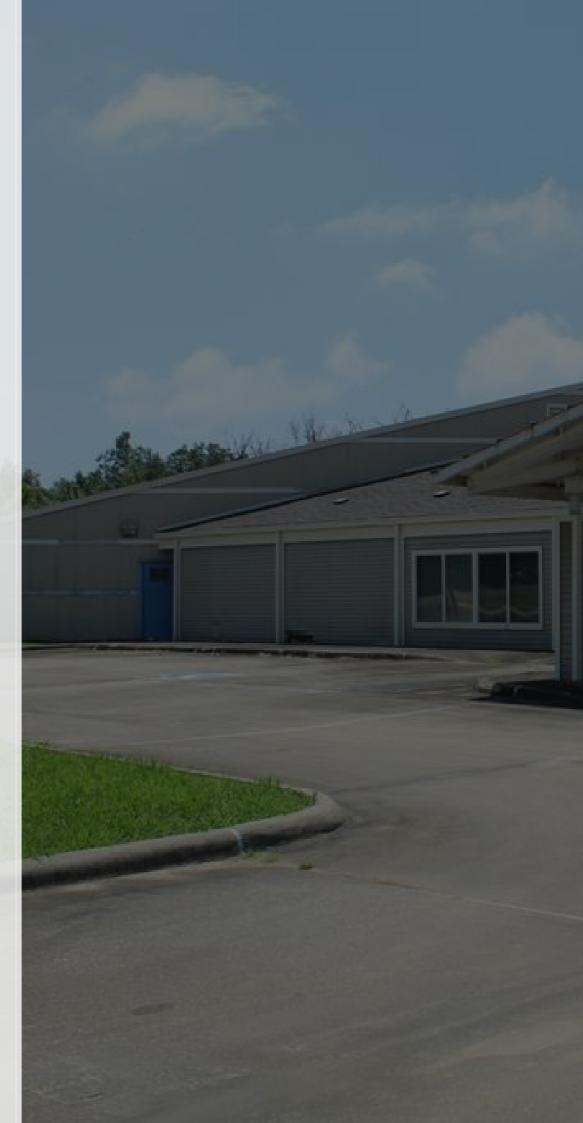

## 1506 E LINCOLN ROAD IDABEL, OK, 74745

Medical Office & Dialysis Center is conveniently located across from McCurtain Memorial Hospital has plenty of room for your practice or perfect size to custom design your own office space. Built in 2002 with approximately 5,507 sq ft on 1.42 acres. There is 8 exam rooms, two therapy treatment areas for multiple patients, 4 private offices 2 of which have a private restrooms, a break room & restroom (with a shower) for employees, 2 patient restrooms, nurses station and work area, reception & waiting room, janitors closet, supply room, & a water treatment system designed for dialysis treatment.