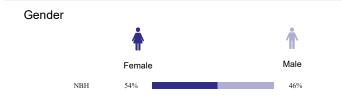

### Population

**Total Population** 

сом 13,020 <sub>NВН</sub> 684

CITY 47,635