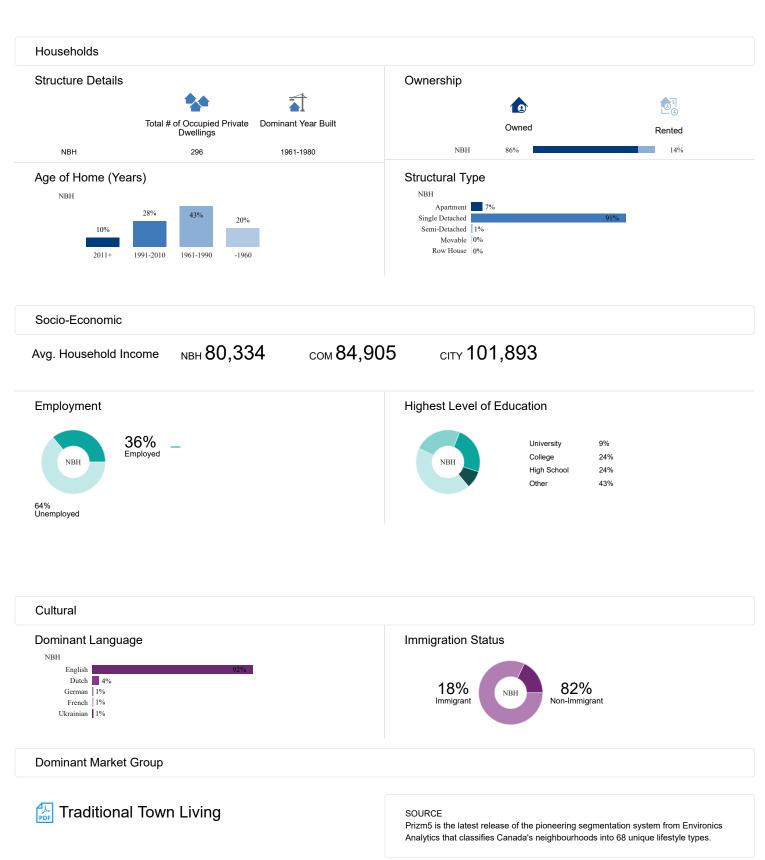

## **Demographics**

Neighbourhood (NBH) Community (COM) City (CITY)

Neighbourhood: refers to the property's Dissemination Area as defined by Statistics Canada.

Community: refers to the property's Forward Sortation Area (FSA), the first 3 digits of the property's postal code.

City: refers to the property's Census Subdivision as defined by Statistics Canada.

For questions, please contact GeoWarehouse.support@teranet.ca

### Population

**Total Population** 

сом 13,020 <sub>NВН</sub> 684

CITY 47,635

# Family Status >15 Married with Children >15 Single with Children NBH 23% 8%

### **Marital Status**

| Single               | 21% |
|----------------------|-----|
| Married              | 61% |
| Separated / Divorced | 9%  |
| Other                | 9%  |
|                      |     |