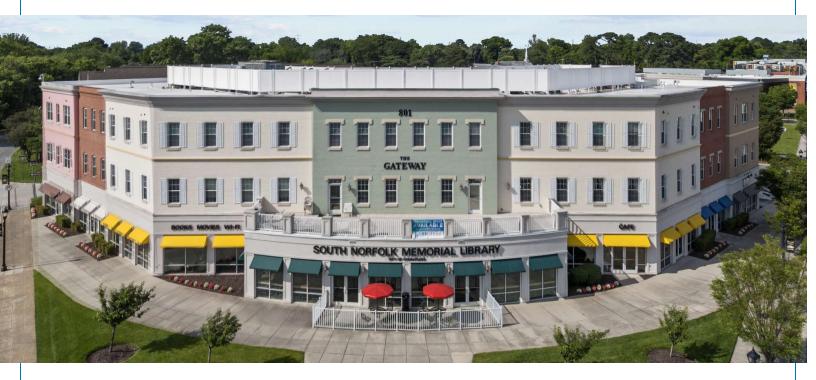

## THE GATEWAY AT SONO

801 POINDEXTER STREET, CHESAPEAKE, VA 23324

### PROPERTY DESCRIPTION

Conveniently located at 801 Poindexter Street, Chesapeake, VA, this exceptional property offers a versatile and modern space ideal for office or medical use. Boasting flexible floor plans, nicely built out offices, and abundant natural light, the property provides a welcoming and productive environment for businesses of all sizes. With ample parking coming soon and easy access to major transportation routes, it ensures seamless connectivity for employees and clients. Entire 2nd floor of office condos have the same owner, who will also consider purchase offers either individually or for the entire portfolio.

#### PROPERTY HIGHLIGHTS

- Modern, versatile spaces to accommodate various sizes and use requirements
- Two fully built out medical suites available in January, 2025
- Adjacent to the soon to be built Chesapeake Municipal Building and 320 space public parking garage
- Located seconds from I-464 and 4 miles from Downtown