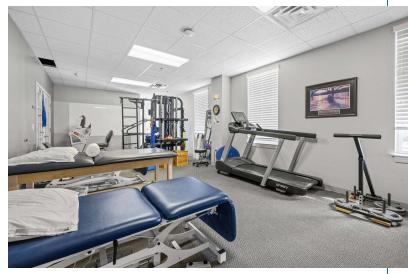

### PROPERTY DESCRIPTION

Conveniently located at 801 Poindexter Street, Chesapeake, VA, this exceptional property offers a versatile and modern space ideal for office or medical use. Boasting flexible floor plans, nicely built out offices, and abundant natural light, the property provides a welcoming and productive environment for businesses of all sizes. With ample parking coming soon and easy access to major transportation routes, it ensures seamless connectivity for employees and clients. Entire 2nd floor of office condos have the same owner, who will also consider purchase offers either individually or for the entire portfolio.

#### PROPERTY HIGHLIGHTS

- Modern, versatile spaces to accommodate various sizes and use requirements
- Two fully built out medical suites available in January, 2025
- Adjacent to the soon to be built Chesapeake Municipal Building and 320 space public parking garage
- Located seconds from I-464 and 4 miles from Downtown