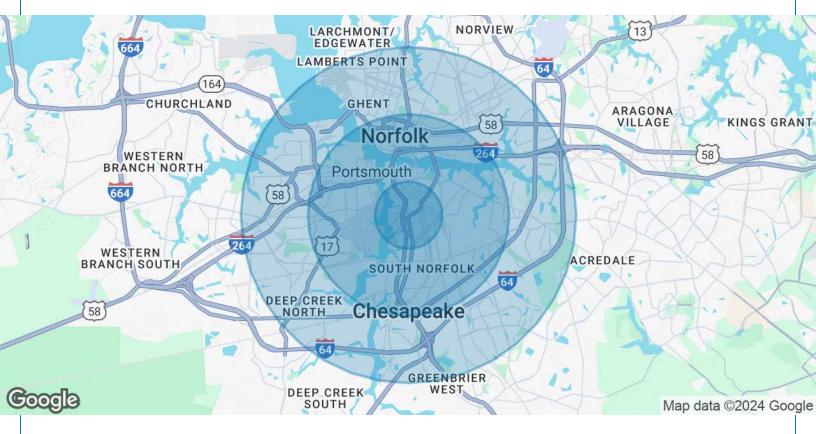

| DEMOGRAPHICS            | 1 MILE   | 3 MILES  | 5 MILES  |
|-------------------------|----------|----------|----------|
| Total Households        | 4,040    | 40,383   | 106,131  |
| <b>Total Population</b> | 10,597   | 100,240  | 261,431  |
| Average HH Income       | \$69,655 | \$74,838 | \$82,383 |

# THE GATEWAY AT SONO

801 POINDEXTER STREET, CHESAPEAKE, VA 23324

| POPULATION           | 1 MILE    | 3 MILES   | 5 MILES   |
|----------------------|-----------|-----------|-----------|
| Total Population     | 10,597    | 100,240   | 261,431   |
| Average Age          | 37        | 37        | 38        |
| Average Age (Male)   | 35        | 36        | 37        |
| Average Age (Female) | 38        | 39        | 39        |
| HOUSEHOLDS & INCOME  | 1 MILE    | 3 MILES   | 5 MILES   |
| Total Households     | 4,040     | 40,383    | 106,131   |
| # of Persons per HH  | 2.6       | 2.5       | 2.5       |
| Average HH Income    | \$69,655  | \$74,838  | \$82,383  |
| Average House Value  | \$251,076 | \$271,717 | \$296,033 |
|                      |           |           |           |

Demographics data derived from AlphaMap

JON ELLIOTT

President 757.270.2788 jon@creoteric.com