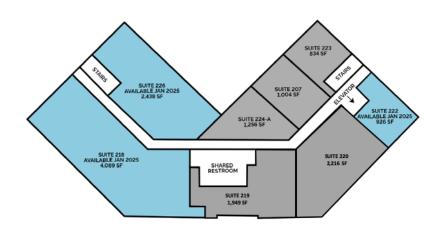

#### PROPERTY HIGHLIGHTS

- Modern, versatile spaces to accommodate various sizes and use requirements
- Two fully built out medical suites available in January, 2025
- Adjacent to the soon to be built Chesapeake Municipal Building and 320 space public parking garage
- Located seconds from I-464 and 4 miles from Downtown

#### OFFERING SUMMARY

| Sale Price:      | Subject To Offer   |
|------------------|--------------------|
| Lease Rate:      | \$21.00 SF/yr (MG) |
| Number of Units: | 3                  |
| Available SF:    | 926 - 9,180 SF     |
| Building Size:   | 42,000 SF          |