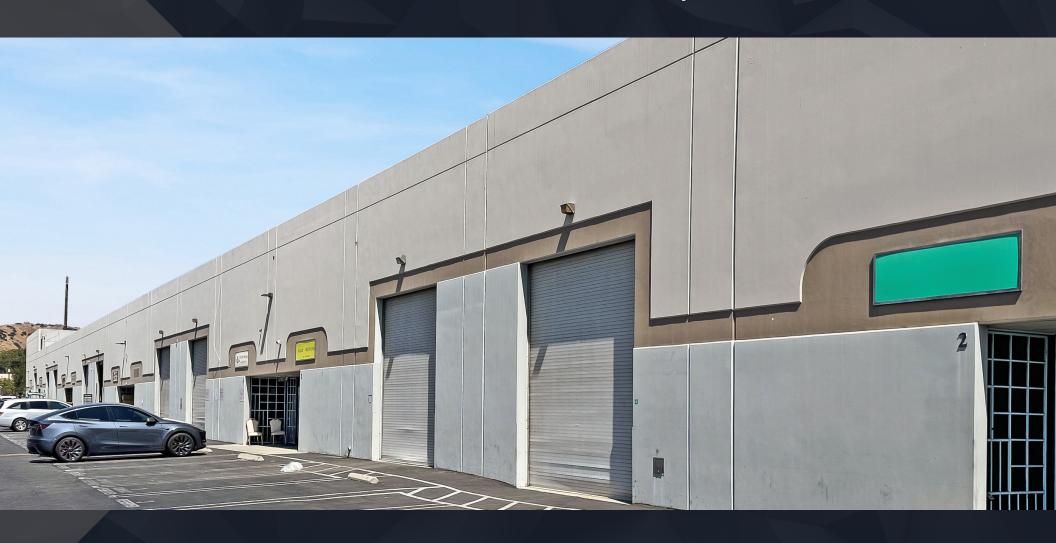

# AIRPORT INDUSTRIAL PARK

7764 San Fernando Rd. | Sun Valley, CA

8,000 SF Warehouse Suite Immediately Available For Lease

**CBRE** 

- Vacant and Ready for Occupancy
- Adjacent to Hollywood Burbank Airport and Accessibility to the I-5 Freeway
- · Located within a Secure Business Park
- Renovated Warehouse Space Featuring Fluorescent Lighting
- 18' Warehouse Clearance
- Ground Level Loading