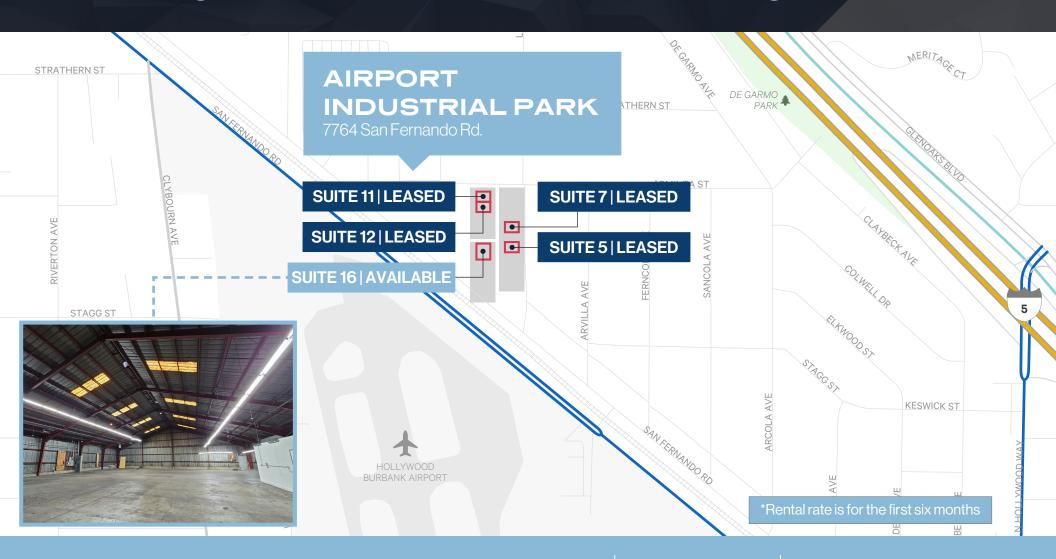

#### SUITE 5 | LEASED

- 3.168 SF
- 1 Ground Level Loading
- 18' Clearance

**VIEW VIRTUAL TOUR** 

#### SUITE 7 | LEASED

- 3.168 SF
- 1 Ground Level Loading
- 18' Clearance
- \$1.60/SFIG\*

#### SUITE 11 | LEASED

- 3.160 SF
- 1 Ground Level Loading
- 18' Clearance

#### SUITE 12 | LEASED

- 3.652 SF
- 1 Ground Level Loading
- 18' Clearance

**VIEW VIRTUAL TOUR** 

#### SUITE 16 | AVAILABLE

- 8.000 SF
- 1 Ground Level Loading
- 12'-27' Clearance
- \$1.40/SFIG