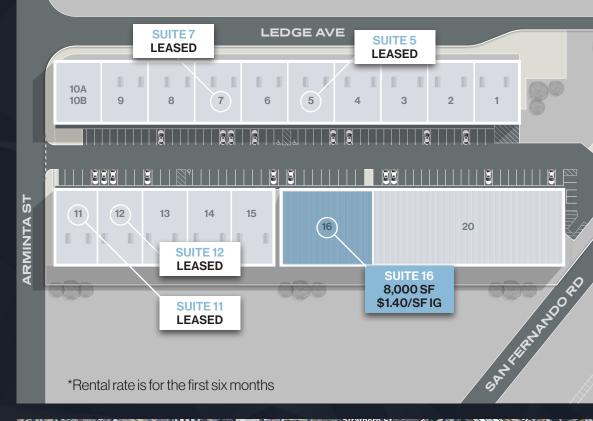

#### SUITE 5 | LEASED

- 3.168 SF
- 1 Ground Level Loading
- 18' Clearance

**VIEW VIRTUAL TOUR** 

#### SUITE 7 | LEASED

- 3.168 SF
- 1 Ground Level Loading
- 18' Clearance
- \$1.60/SFIG\*

#### SUITE 11 | LEASED

- 3.160 SF
- 1 Ground Level Loading
- 18' Clearance

#### SUITE 12 | LEASED

- 3.652 SF
- 1 Ground Level Loading
- 18' Clearance

**VIEW VIRTUAL TOUR** 

#### SUITE 16 | AVAILABLE

- 8.000 SF
- 1 Ground Level Loading
- 12'-27' Clearance
- \$1.40/SFIG