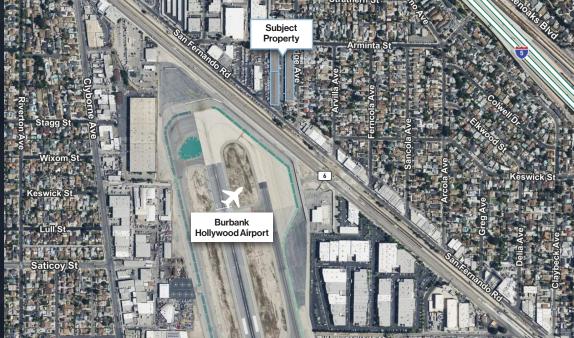

## THE HIGHLIGHTS

Discover the perfect business haven in the sought-after Hollywood Burbank Airport vicinity. The available suites create an ideal workspace in a strategically located industrial park environment. Situated along the prominent San Fernando Rd., this location offers easy access to the I-5, ensuring effortless connectivity to key destinations.

## THE LOCATION