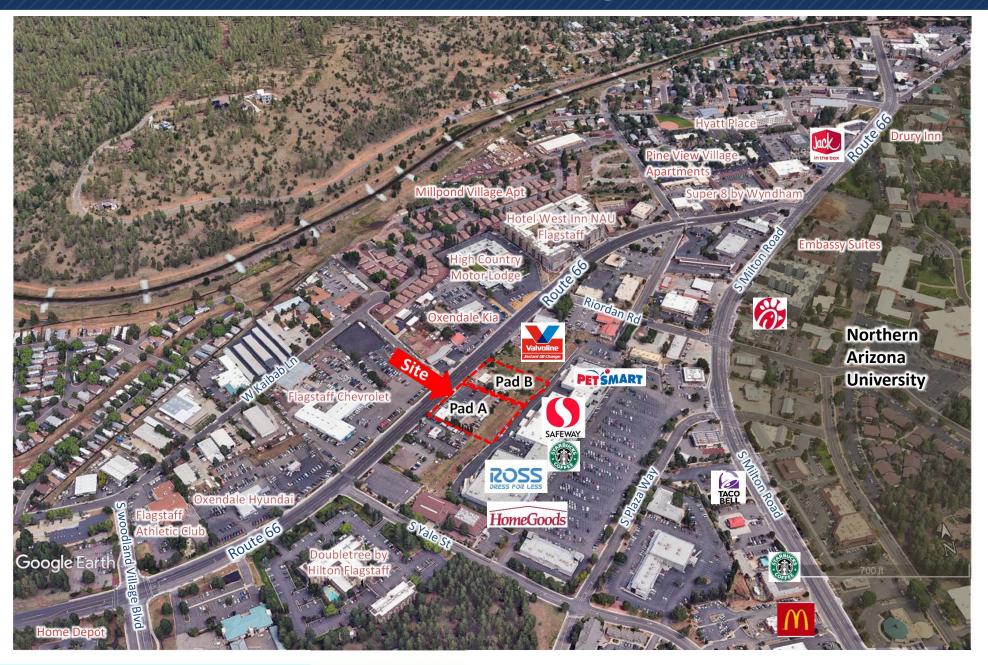

## ± 1.6 ac Combined

## Retail Pad Opportunities 1101 W. Route 66 – Flagstaff AZ

Clayton Companies |7340 E Main Street #200 Scottsdale, AZ 85251 T: 480.941.2260 | www.claytoncompanies.com