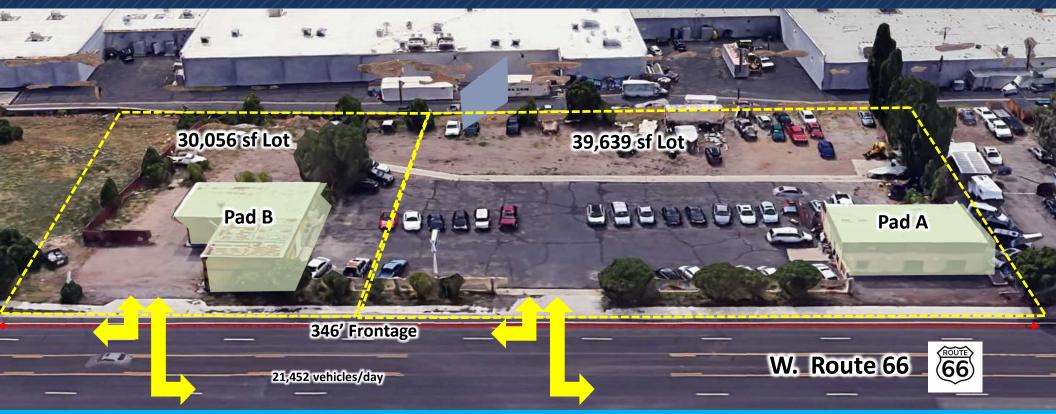

### ± 1.6 ac Combined

## Retail Pad Opportunities 1101 W. Route 66 – Flagstaff AZ

### **Property**:

- ±1.6-acre Combined Site
- Zoned HC Highway Commercial City of Flagstaff
- Pad A 1101 W Route 66 2200 sf on ±39,639 sf lot
- Pad B 1081 W Route 66 2500 sf on ±30,056 sf lot
- Build-to-Suit or Lease Divisible
- Dedicated curb cuts for both pads
- 346' of combined Frontage on W. Route 66
- Call for More Information