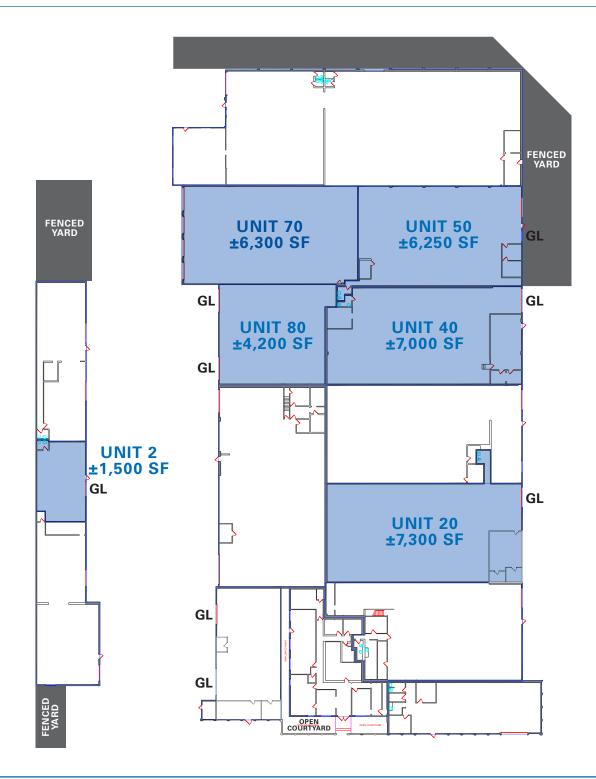

#### UNIT 2

- ±1,500 available SF
- One (1) ground level door
- Private restroom
- 200 amp / 3-phase power supply
- Clear height: 14'-20'

#### **UNIT 20**

- ±7,300 available SF
  - ± 594 office SF
- $\pm$  6,706 warehouse SF
- One ground level door (12'x12')
- LED lighting
- 400 amp / 240 v / 3-phase power supply
- Clear height: 14'-21'

#### UNIT 40

- ± 7,000 available SF
  - ±834 office SF
    ±6,166 warehouse SF
- 14' clear height
- One (1) ground level door (12'x12')
- 200 amp 3-phase power supply
- T-5 warehouse lighting
- Gas forced air in warehouse
- One (1) restroom

#### UNIT 50

supply

- ± 6,250 available SF
   ± 400 office SF
- ± 5,850 warehouse SF
- Clear height: 14'
- One (1) ground level door
- 200 amp 3-phase power
  - Gas forced air heating in warehouse

#### UNIT 70

- ±6,300 available SF
- One (1) ground level door (15'x11')
- Three (3) ground level door (12'x12')
- Private Restroom
- LED LightingSprinklers
- Gas Forced Air
- 200 amp / 3-phase power supply
- Clear Height 14'

#### **UNIT 80**

- ± 4,200 available SF
  - $\pm$  400 restroom SF
- ±3800 warehouse SF
   Two (2) ground level doors (14'x14') (14'x12')
- Clear height: 14'-20'
- 200 amp / 208/12 volt / 3-phase power supply
- Swamp cooler
- Gas forced air heating in warehouse