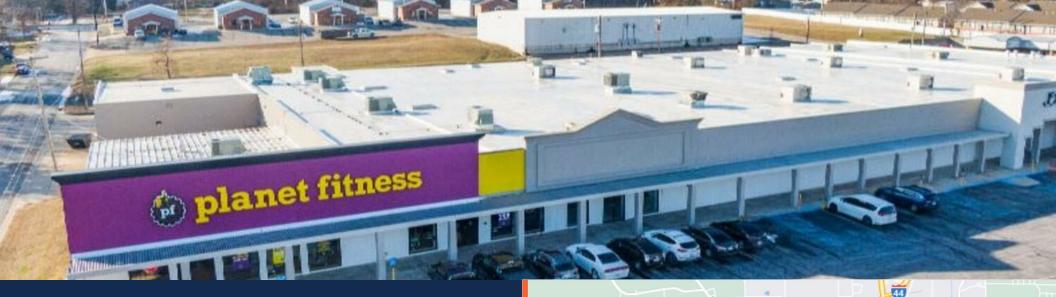

## INVESTMENT SUMMARY

A&M realty Inc. Is pleased to offer Rolla Center in Rolla, MO. This is a 100% percent leased, stabilized asset, that offers an investor the rare opportunity to acquire a well constructed multi tenant retail center at almost a 9.56% percent Cash-on-Cash Return. Almost 100% percent of the gross leasable area has a corporate guarantee. The property is a 81,348 square foot inline center on Bishop Ave consisting of 3 tenants.

This investment opportunity is for the fee simple interest in Rolla Center, a 81,348 square foot anchored retail center sitting on a total of 6.90 acres. The center is anchored by Planet Fitness, Bealls, JCPenney that combine to create an excellent tenant synergy and a dynamic cross-shopping experience. Rolla Center is located in Rolla, MO.