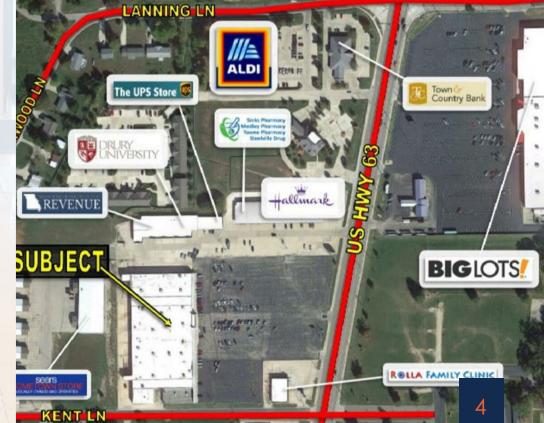

## LOCATION HIGHLIGHTS

- Excellent Visibility from Bishop Ave and Surrounding Businesses.
- Located on Bishop Ave, a major thoroughfare and premier location in the submarket.
- Excellent access, frontage and visibility.
- The property offers convenient access to shoppers from the high-density middle and uppermiddle income residential neighborhoods.