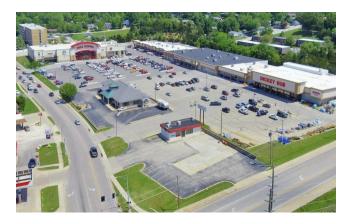

## INVESTMENT SUMMARY

A&M realty Inc. Is pleased to offer Rolla Center in Rolla, MO. This is a 100% percent leased, stabilized asset, that offers an investor the rare opportunity to acquire a well constructed multi tenant retail center at almost a 9.56% percent Cash-on-Cash Return. Almost 100% percent of the gross leasable area has a corporate guarantee. The property is a 81,348 square foot inline center on Bishop Ave consisting of 3 tenants.

This investment opportunity is for the fee simple interest in Rolla Center, a 81,348 square foot anchored retail center sitting on a total of 6.90 acres. The center is anchored by Planet Fitness, Bealls, JCPenney that combine to create an excellent tenant synergy and a dynamic cross-shopping experience. Rolla Center is located in Rolla, MO.

| PROPERTY                       | SUMMARY                                     |
|--------------------------------|---------------------------------------------|
| Offering Price                 | \$3,900,000.00                              |
| Building SqFt                  | 81,348 SqFt                                 |
| Year Built                     | 1974                                        |
| Lot Size (acr <mark>es)</mark> | 6.90                                        |
| Parcel ID                      | 71-09-6.0-14-0 <mark>0</mark> 3-002-002.000 |
| Zoning Type                    | Commercial                                  |
| County                         | Phelps                                      |
|                                |                                             |