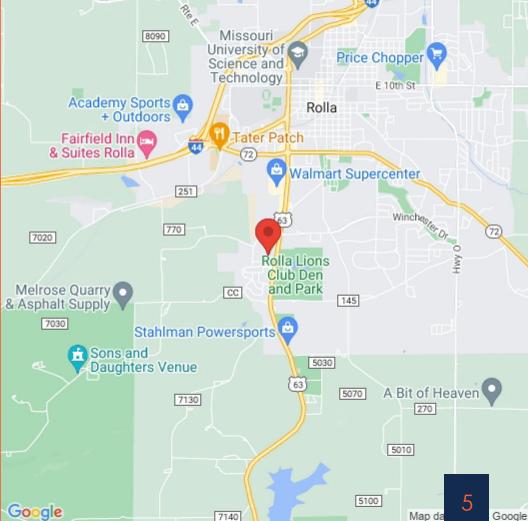

### ABOUT ROLLA

Rolla, MO, situated in south-central Missouri along Historic Route 66, is a dynamic city with a population exceeding 20,000. As the county seat of Phelps County, which has a population of over 45,000, Rolla functions as a regional trade hub. Its strategic location at the intersection of Interstate 44 and US Route 63 places it 100 miles from Columbia, Springfield, and St. Louis, and 60 miles from Jefferson City, the state capital. The city is home to the Missouri University of Science and Technology (MS&T), a distinguished technological research university with over 7,083 students and more than 1,000 employees, making it a significant public employer. Additionally, the Phelps County Regional Medical Center, the largest hospital in the region, features 240 beds, nearly 100 doctors, and over 800 employees. This establishes Rolla as a crucial center for government services and healthcare providers in the eight-county area.