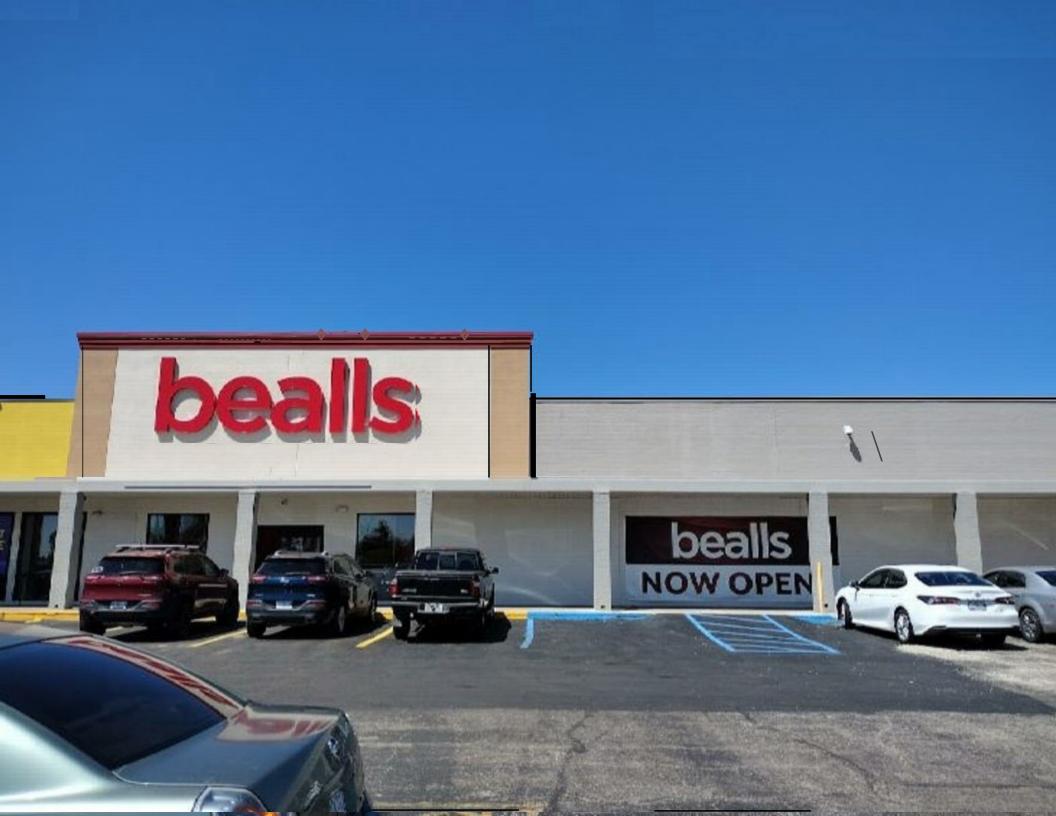

This investment opportunity is for the fee simple interest in Rolla Center, a 81,348 square foot anchored retail center sitting on a total of 6.90 acres. The center is anchored by Planet Fitness, Bealls, JCPenney that combine to create an excellent tenant synergy and a dynamic cross-shopping experience. Rolla Center is located in Rolla, MO.

#### Bealls Inc

Bealls Inc., founded in 1915, operates over 600 retail stores across 23 states in the United States. The company is headquartered in Bradenton, Florida, and has a rich history of growth and expansion in the retail industry