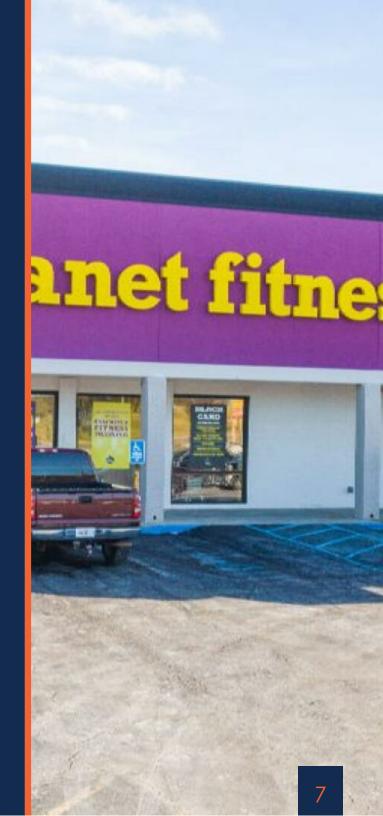

This investment opportunity is for the fee simple interest in Rolla Center, a 81,348 square foot anchored retail center sitting on a total of 6.90 acres. The center is anchored by Planet Fitness, Bealls, JCPenney that combine to create an excellent tenant synergy and a dynamic cross-shopping experience. Rolla Center is located in Rolla, MO.

#### Plan<mark>et</mark> Fitness

Planet Fitness, founded in 1992, is one of the largest and fastestgrowing franchisors and operators of fitness centers globally. As of December 31, 2023, the company operates 2,575 locations across 50 states, the District of Columbia, Puerto Rico, Canada, Panama, Mexico, and Australia, serving approximately 18.7 million members