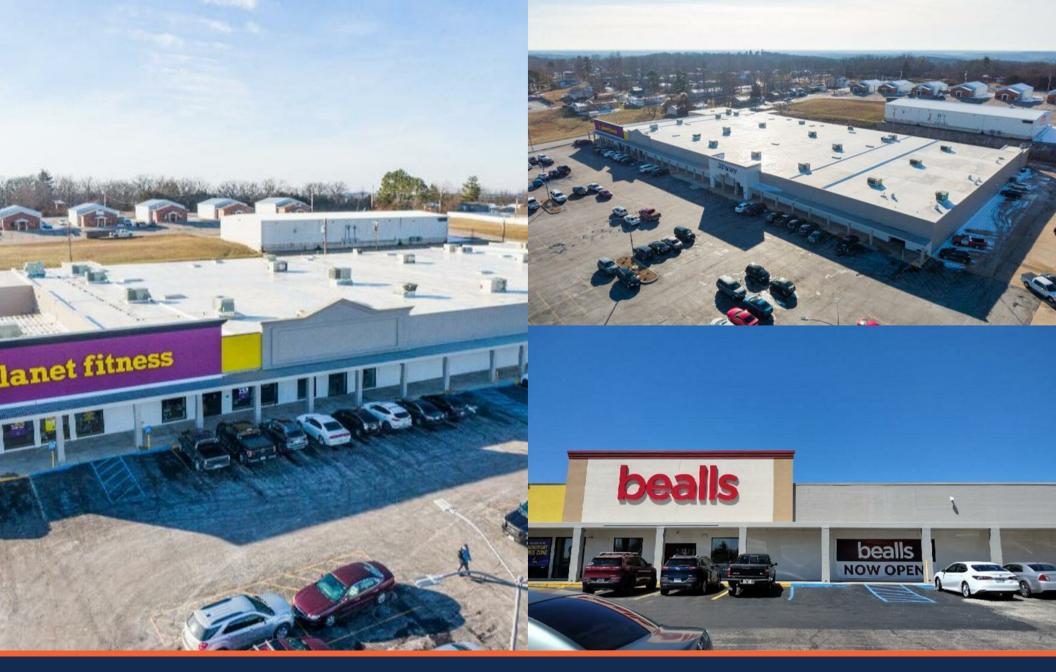

## INVESTMENT SUMMARY

A&M realty Inc. Is pleased to offer Rolla Center in Rolla, MO. This is a 100% percent leased, stabilized asset, that offers an investor the rare opportunity to acquire a well constructed multi tenant retail center at almost a 9.56% percent Cash-on-Cash Return. Almost 100% percent of the gross leasable area has a corporate guarantee. The property is a 81,348 square foot inline center on Bishop Ave consisting of 3 tenants.

This investment opportunity is for the fee simple interest in Rolla Center, a 81,348 square foot anchored retail center sitting on a total of 6.90 acres. The center is anchored by Planet Fitness, Bealls, JCPenney that combine to create an excellent tenant synergy and a dynamic cross-shopping experience. Rolla Center is located in Rolla, MO.

## INVESTMENT HIGHLIGHTS

- Mix of national tenants.
- Ample parking available spaces for shoppers and employees.
- Property is strategically located in the Market Area with direct frontage on Bishop Ave The opportunity is being offered for \$3,900,000.00.
- Absolute NNN lease .
- 1050 South Bishop Avenue, Rolla, Rolla, Mo 65401 Most is being offered at \$3,900,000.00 with a net operating income of \$362,314.00

## LOCATION HIGHLIGHTS

- Excellent Visibility from Bishop Ave and Surrounding Businesses.
- Located on Bishop Ave, a major thoroughfare and premier location in the submarket.
- Excellent access, frontage and visibility.
- The property offers convenient access to shoppers from the high-density middle and uppermiddle income residential neighborhoods.