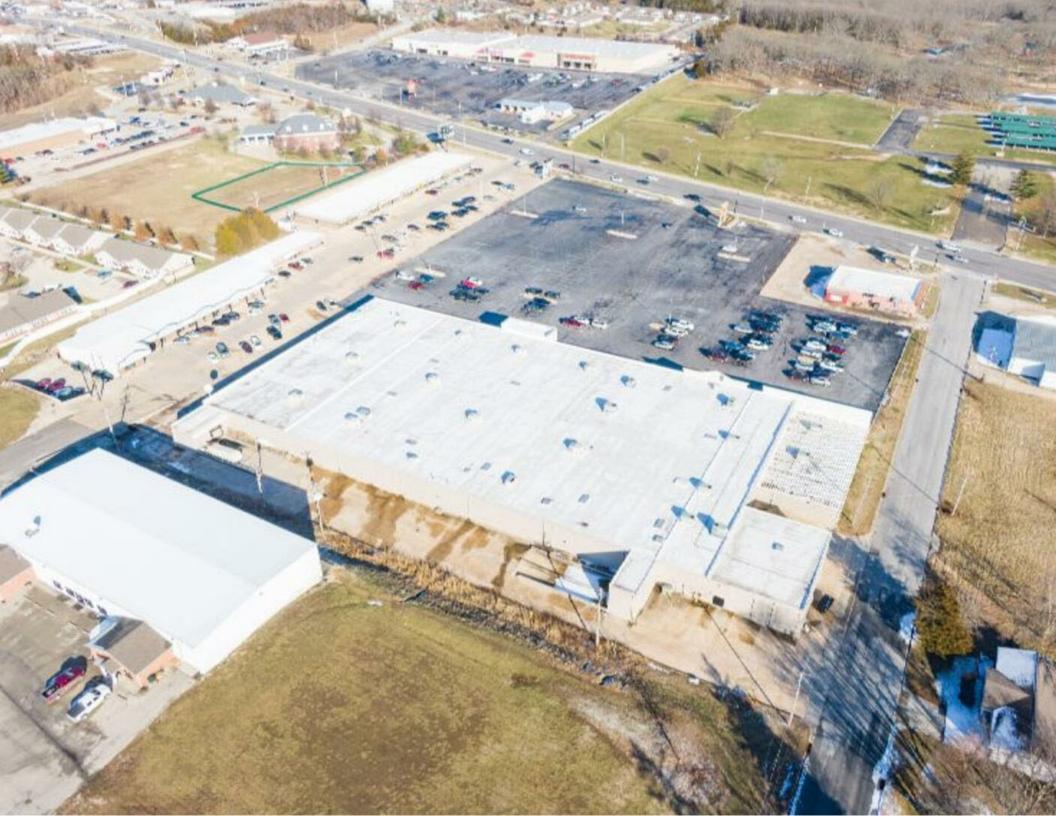

## INVESTMENT SUMMARY

A&M realty Inc. Is pleased to offer Rolla Center in Rolla, MO. This is a 100% percent leased, stabilized asset, that offers an investor the rare opportunity to acquire a well constructed multi tenant retail center at almost a 9.56% percent Cash-on-Cash Return. Almost 100% percent of the gross leasable area has a corporate guarantee. The property is a 81,348 square foot inline center on Bishop Ave consisting of 3 tenants.

This investment opportunity is for the fee simple interest in Rolla Center, a 81,348 square foot anchored retail center sitting on a total of 6.90 acres. The center is anchored by Planet Fitness, Bealls, JCPenney that combine to create an excellent tenant synergy and a dynamic cross-shopping experience. Rolla Center is located in Rolla, MO.