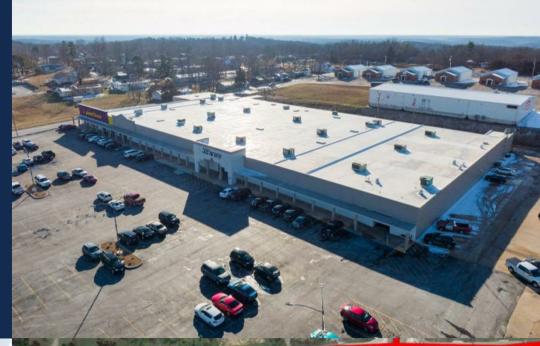

## INVESTMENT SUMMARY

A&M realty Inc. Is pleased to offer Rolla Center in Rolla, MO. This is a 100% percent leased, stabilized asset, that offers an investor the rare opportunity to acquire a well constructed multi tenant retail center at almost a 9.56% percent Cash-on-Cash Return. Almost 100% percent of the gross leasable area has a corporate guarantee. The property is a 81,348 square foot inline center on Bishop Ave consisting of 3 tenants.

This investment opportunity is for the fee simple interest in Rolla Center, a 81,348 square foot anchored retail center sitting on a total of 6.90 acres. The center is anchored by Planet Fitness, Bealls, JCPenney that combine to create an excellent tenant synergy and a dynamic cross-shopping experience. Rolla Center is located in Rolla, MO.

## INVESTMENT HIGHLIGHTS

- Mix of national tenants.
- Ample parking available spaces for shoppers and employees.
- Property is strategically located in the Market Area with direct frontage on Bishop Ave The opportunity is being offered for \$3,900,000.00.
- Absolute NNN lease .
- 1050 South Bishop Avenue, Rolla, Rolla, Mo 65401 Most is being offered at \$3,900,000.00 with a net operating income of \$362,314.00

## LOCATION HIGHLIGHTS

- Excellent Visibility from Bishop Ave and Surrounding Businesses.
- Located on Bishop Ave, a major thoroughfare and premier location in the submarket.
- Excellent access, frontage and visibility.
- The property offers convenient access to shoppers from the high-density middle and uppermiddle income residential neighborhoods.