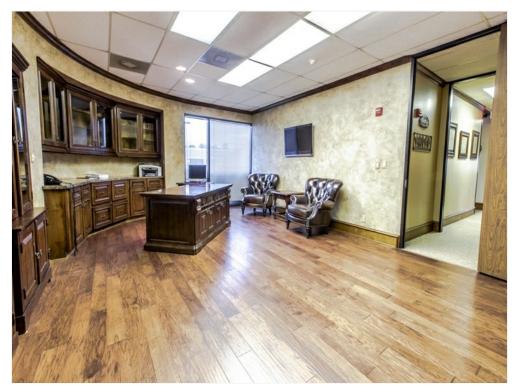

Medical

Space Type Relet
Space Use Medical
Lease Term Negotiable

Spacious office suite with 7,260 is the total amount of sf available. Formerly a doctors office. This complex has very few restrictions for the type of business. Accounting or any other office space is allowed, medical, training center, or other office space. It has a huge kitchen and a conference room that could seat 30 people comfortably. 23 total rooms with a mens/womens bathroom and two private half baths.

### 1st Floor Ste B

Space Available 3,625 SF
Rental Rate \$23.00 /SF/YR
Date Available 30 Days

Service Type Triple Net (NNN)
Built Out As Standard Medical

Space Type Relet
Space Use Medical
Lease Term Negotiable

Spacious office suite with 3,625 square feet available.

## Property Photos





## Property Photos





## Property Photos





## Property Photos





## Property Photos





## Property Photos





## Property Photos





## Property Photos





## Property Photos





## Property Photos





## Property Photos





## Property Photos



Building Photo

# **Building 6**

25311 I-45, The Woodlands, TX 77380

### Location