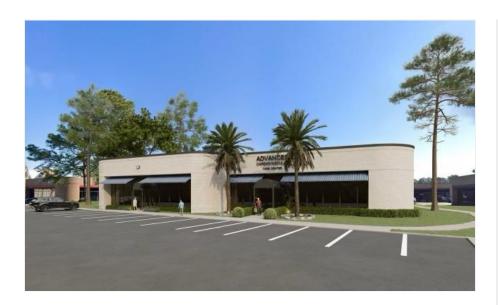

### Price: \$23.00 /SF/YR

Formerly a doctors office this building lends a great amount of space divided up for a training center, realtor offices, accounting, or even retail. Bldg #6 in the Burrough complex sits connected to frontage on I-45 very near Rayford/Sawdust in the Woodlands. The 7250 square feet can be divided or left whole. At this moment Suite A and Suite B is available.

# **Building 6**

25311 I-45, The Woodlands, TX 77380



Heavy traffic, I-45 frontage floor to ceiling windows 23 rooms total can be divided



Yavon Shaw-Cooper voncooper1@gmail.com (832) 372-8057

**Better Homes and Garden Gary Greene Realty** 8665 New Trails Dr, Suite 190 The Woodlands, TX 77381





Full survey



**Building Photo** 

### Listing spaces

### 1st Floor Ste A

Space Available 3,625 SF
Rental Rate \$23.00 /SF/YR
Date Available 30 Days

Service Type Triple Net (NNN)
Built Out As Standard Medical

Space Type Relet
Space Use Medical
Lease Term Negotiable

Spacious office suite with 7,260 is the total amount of sf available. Formerly a doctors office. This complex has very few restrictions for the type of business. Accounting or any other office space is allowed, medical, training center, or other office space. It has a huge kitc