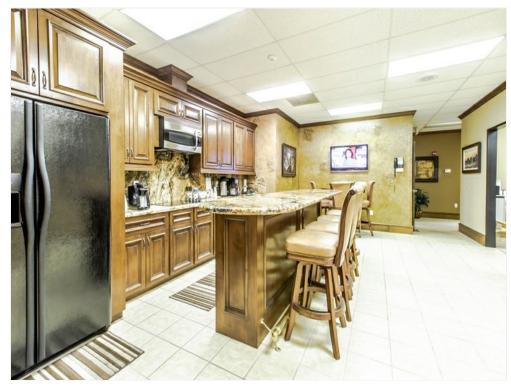

Spacious office suite with 7,260 is the total amount of sf available. Formerly a doctors office. This complex has very few restrictions for the type of business. Accounting or any other office space is allowed, medical, training center, or other office space. It has a huge kitchen and a conference room that could seat 30 people comfortably. 23 total rooms with a mens/womens bathroom and two private half baths.

## Property Photos