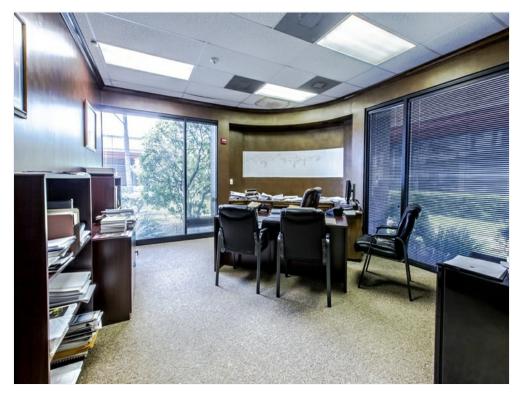

,260 is the total amount of sf available. Formerly a doctors office. This complex has very few restrictions for the type of business. Accounting or any other office space is allowed, medical, training center, or other office space. It has a huge kitchen and a conference room that could seat 30 people comfortably. 23 total rooms with a mens/womens bathroom and two private half baths.

### 1st Floor Ste B

Space Available 3,625 SF
Rental Rate \$23.00 /SF/YR
Date Available 30 Days

Service Type Triple Net (NNN)
Built Out As Standard Medical

Space Type Relet
Space Use Medical
Lease Term Negotiable

Spacious office suite with 3,625 square feet available.

## Property Photos





## Property Photos





## Property Photos





## Property Photos





## Property Photos





## Property Photos





## Property Photos





## Property Photos





## Property Photos





## Property Photos





## Property Photos





## Property Photos



Building Photo

# **Building 6**

25311 I-45, The Woodlands, TX 77380

### Location