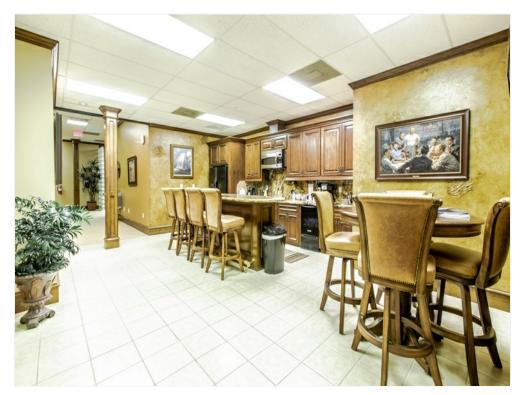

Spacious office suite with 7,260 is the total amount of sf available. Formerly a doctors office. This complex has very few restrictions for the type of business. Accounting or any other office space is allowed, medical, training center, or other office space. It has a huge kitchen and a conference room that could seat 30 people comfortably. 23 total rooms with a mens/womens bathroom and two private half baths.

## Property Photos