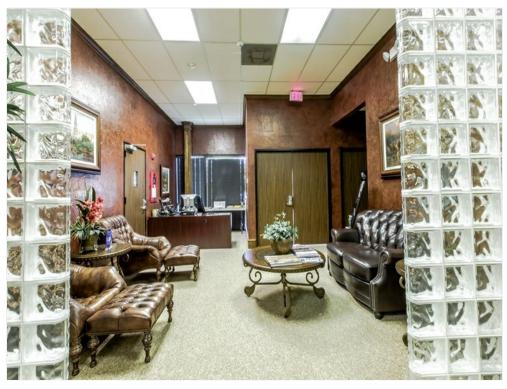

Space Use Medical
Lease Term Negotiable

Spacious office suite with 7,260 is the total amount of sf available. Formerly a doctors office. This complex has very few restrictions for the type of business. Accounting or any other office space is allowed, medical, training center, or other office space. It has a huge kitchen and a conference room that could seat 30 people comfortably. 23 total rooms with a mens/womens bathroom and two private half baths.

### 1st Floor Ste B

Space Available 3,625 SF
Rental Rate \$23.00 /SF/YR
Date Available 30 Days

Service Type Triple Net (NNN)
Built Out As Standard Medical

Space Type Relet
Space Use Medical
Lease Term Negotiable

Spacious office suite with 3,625 square feet available.

## Property Photos





## Property Photos





## Property Photos





## Property Photos





## Property Photos





## Property Photos





## Property Photos





## Property Photos





## Property Photos





## Property Photos





## Property Photos





## Property Photos



Building Photo

# **Building 6**

25311 I-45, The Woodlands, TX 77380

### Location