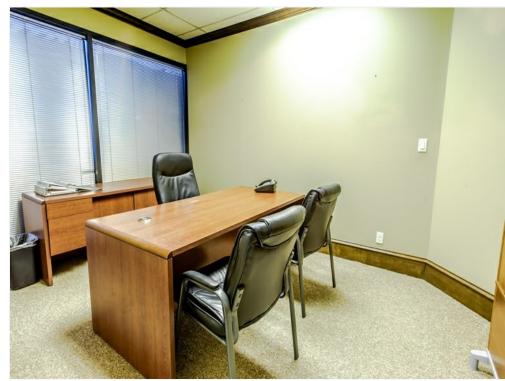

Term Negotiable

Spacious office suite with 7,260 is the total amount of sf available. Formerly a doctors office. This complex has very few restrictions for the type of business. Accounting or any other office space is allowed, medical, training center, or other office space. It has a huge kitchen and a conference room that could seat 30 people comfortably. 23 total rooms with a mens/womens bathroom and two private half baths.

### 1st Floor Ste B

Space Available 3,625 SF
Rental Rate \$23.00 /SF/YR
Date Available 30 Days

Service Type Triple Net (NNN)
Built Out As Standard Medical

Space Type Relet
Space Use Medical
Lease Term Negotiable

Spacious office suite with 3,625 square feet available.

## Property Photos





## Property Photos





## Property Photos





## Property Photos





## Property Photos





## Property Photos





## Property Photos





## Property Photos





## Property Photos





## Property Photos





## Property Photos





## Property Photos



Building Photo

# **Building 6**

25311 I-45, The Woodlands, TX 77380

### Location