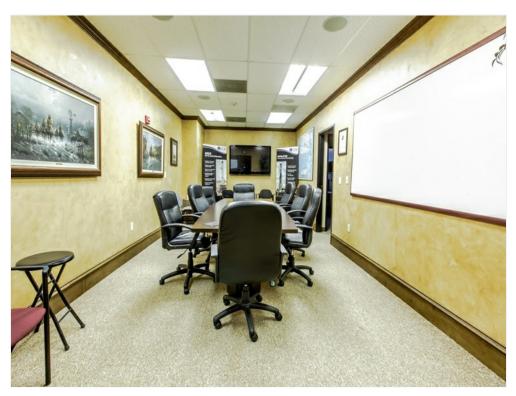

Spacious office suite with 7,260 is the total amount of sf available. Formerly a doctors office. This complex has very few restrictions for the type of business. Accounting or any other office space is allowed, medical, training center, or other office space. It has a huge kitchen and a conference room that could seat 30 people comfortably. 23 total rooms with a mens/womens bathroom and two private half baths.

## Property Photos