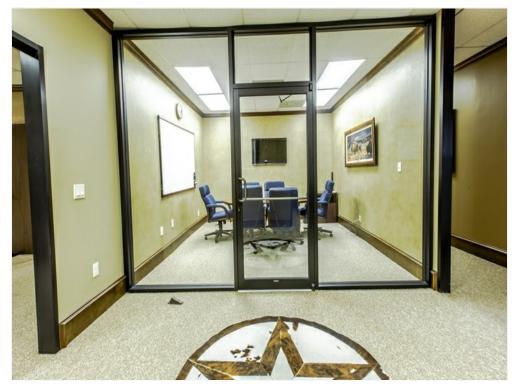

Spacious office suite with 7,260 is the total amount of sf available. Formerly a doctors office. This complex has very few restrictions for the type of business. Accounting or any other office space is allowed, medical, training center, or other office space. It has a huge kitchen and a conference room that could seat 30 people comfortably. 23 total rooms with a mens/womens bathroom and two private half baths.

## Property Photos