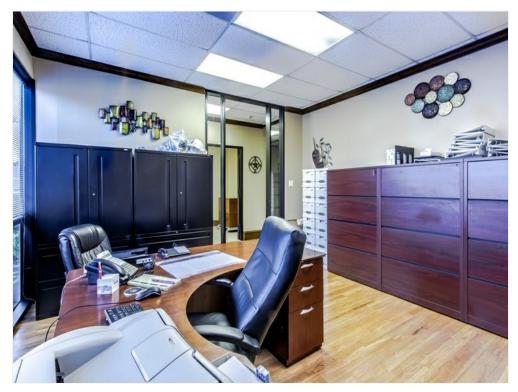

se Term Negotiable

Spacious office suite with 7,260 is the total amount of sf available. Formerly a doctors office. This complex has very few restrictions for the type of business. Accounting or any other office space is allowed, medical, training center, or other office space. It has a huge kitchen and a conference room that could seat 30 people comfortably. 23 total rooms with a mens/womens bathroom and two private half baths.

### 1st Floor Ste B

Space Available 3,625 SF
Rental Rate \$23.00 /SF/YR
Date Available 30 Days

Service Type Triple Net (NNN)
Built Out As Standard Medical

Space Type Relet
Space Use Medical
Lease Term Negotiable

Spacious office suite with 3,625 square feet available.

## Property Photos





## Property Photos





## Property Photos





## Property Photos





## Property Photos





## Property Photos





## Property Photos





## Property Photos





## Property Photos





## Property Photos





## Property Photos





## Property Photos



Building Photo

# **Building 6**

25311 I-45, The Woodlands, TX 77380

### Location