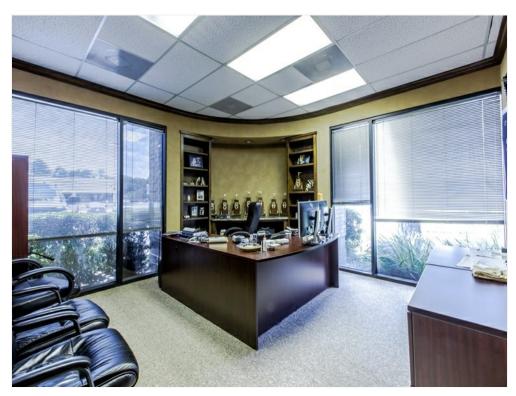

or any other office space is allowed, medical, training center, or other office space. It has a huge kitchen and a conference room that could seat 30 people comfortably. 23 total rooms with a mens/womens bathroom and two private half baths.

### 1st Floor Ste B

Space Available 3,625 SF
Rental Rate \$23.00 /SF/YR
Date Available 30 Days

Service Type Triple Net (NNN)
Built Out As Standard Medical

Space Type Relet
Space Use Medical
Lease Term Negotiable

Spacious office suite with 3,625 square feet available.

## Property Photos





## Property Photos





## Property Photos





## Property Photos





## Property Photos





## Property Photos





## Property Photos





## Property Photos





## Property Photos





## Property Photos





## Property Photos





## Property Photos



Building Photo

# **Building 6**

25311 I-45, The Woodlands, TX 77380

### Location