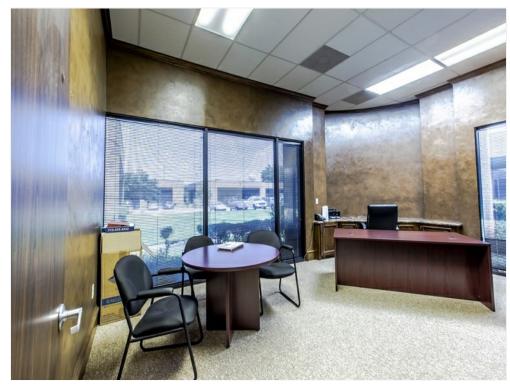

of business. Accounting or any other office space is allowed, medical, training center, or other office space. It has a huge kitchen and a conference room that could seat 30 people comfortably. 23 total rooms with a mens/womens bathroom and two private half baths.

### 1st Floor Ste B

Space Available 3,625 SF
Rental Rate \$23.00 /SF/YR
Date Available 30 Days

Service Type Triple Net (NNN)
Built Out As Standard Medical

Space Type Relet
Space Use Medical
Lease Term Negotiable

Spacious office suite with 3,625 square feet available.

## Property Photos





## Property Photos





## Property Photos





## Property Photos





## Property Photos





## Property Photos





## Property Photos





## Property Photos





## Property Photos





## Property Photos





## Property Photos





## Property Photos



Building Photo

# **Building 6**

25311 I-45, The Woodlands, TX 77380

### Location