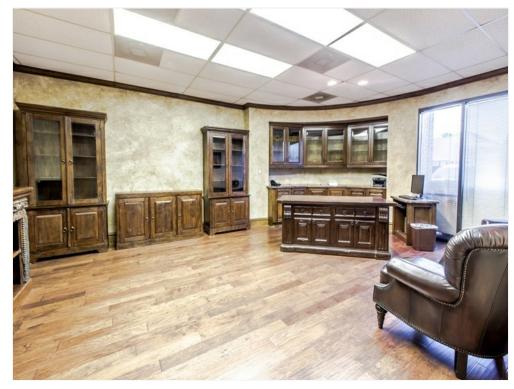

N)
Built Out As Standard Medical

Space Type Relet
Space Use Medical
Lease Term Negotiable

Spacious office suite with 7,260 is the total amount of sf available. Formerly a doctors office. This complex has very few restrictions for the type of business. Accounting or any other office space is allowed, medical, training center, or other office space. It has a huge kitchen and a conference room that could seat 30 people comfortably. 23 total rooms with a mens/womens bathroom and two private half baths.

### 1st Floor Ste B

Space Available 3,625 SF
Rental Rate \$23.00 /SF/YR
Date Available 30 Days

Service Type Triple Net (NNN)
Built Out As Standard Medical

Space Type Relet
Space Use Medical
Lease Term Negotiable

Spacious office suite with 3,625 square feet available.

## Property Photos





## Property Photos





## Property Photos





## Property Photos





## Property Photos





## Property Photos





## Property Photos





## Property Photos





## Property Photos





## Property Photos





## Property Photos





## Property Photos



Building Photo

# **Building 6**

25311 I-45, The Woodlands, TX 77380

### Location