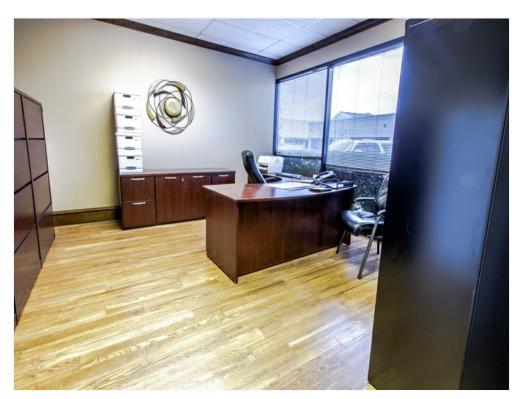

Built Out As Standard Medical

Space Type Relet
Space Use Medical
Lease Term Negotiable

Spacious office suite with 7,260 is the total amount of sf available. Formerly a doctors office. This complex has very few restrictions for the type of business. Accounting or any other office space is allowed, medical, training center, or other office space. It has a huge kitchen and a conference room that could seat 30 people comfortably. 23 total rooms with a mens/womens bathroom and two private half baths.

### 1st Floor Ste B

Space Available 3,625 SF
Rental Rate \$23.00 /SF/YR
Date Available 30 Days

Service Type Triple Net (NNN)
Built Out As Standard Medical

Space Type Relet
Space Use Medical
Lease Term Negotiable

Spacious office suite with 3,625 square feet available.

## Property Photos





## Property Photos





## Property Photos





## Property Photos





## Property Photos





## Property Photos





## Property Photos





## Property Photos





## Property Photos





## Property Photos





## Property Photos





## Property Photos



Building Photo

# **Building 6**

25311 I-45, The Woodlands, TX 77380

### Location