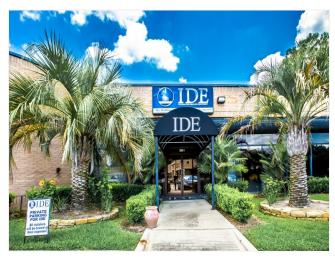

### Price: \$23.00 /SF/YR

Formerly a doctors office this building lends a great amount of space divided up for a training center, realtor offices, accounting, or even retail. Bldg #6 in the Burrough complex sits connected to frontage on I-45 very near Rayford/Sawdust in the Woodlands. The 7250 square feet can be divided or left whole. At this moment Suite A and Suite B is available.

# **Building 6**

25311 I-45, The Woodlands, TX 77380



Heavy traffic, I-45 frontage floor to ceiling windows 23 rooms total can be divided



Yavon Shaw-Cooper voncooper1@gmail.com (832) 372-8057

**Better Homes and Garden Gary Greene Realty** 8665 New Trails Dr, Suite 190 The Woodlands, TX 77381





Full survey



**Building Photo** 

### Listing spaces

### 1st Floor Ste A

Space Available 3,625 SF
Rental Rate \$23.00 /SF/YR
Date Available 30 Days

Service Type Triple Net (NNN)
Built Out As Standard Medical

Space Type Relet
Space Use Medical
Lease Term Negotiable

Spacious office suite with 7,260 is the total amount of sf available. Formerly a doctors office. This complex has very few restrictions for the type of business. Accounting or any other office space is allowed, medical, training center, or other office space. It has a huge kitchen and a conference room that could seat 30 people comfortably. 23 total rooms with a mens/womens bathroom and two private half baths.

### 1st Floor Ste B

Space Available 3,625 SF
Rental Rate \$23.00 /SF/YR
Date Available 30 Days

Service Type Triple Net (NNN)