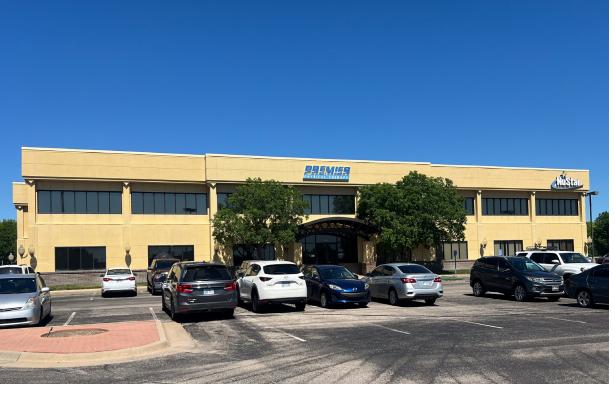

#### PROPERTY HIGHLIGHTS

- Office investment opportunity located in northwest Wichita.
- Situated near the signalized intersection of Ridge Road and 21st Street North.
- Financial information available upon request.

**SITE SIZE** 137,961 SF (3.17 A)

BUILDING SIZE 34,754 SF (PER COUNTY)

**ZONING**LIMITED COMMERCIAL

YEAR BUILT 1999

CONSTRUCTION Stud/eifs

PARKING 193 SPACES **2023 TAXES** 

GENERALS: \$70,715.32 SPECIALS: \$7.11