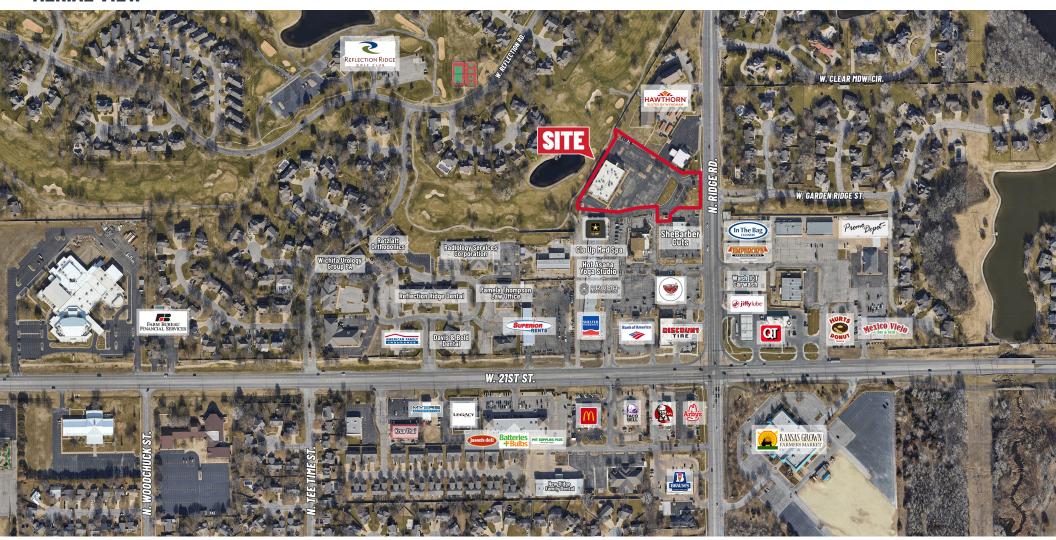

#### PROPERTY HIGHLIGHTS

- Office investment opportunity located in northwest Wichita.
- Situated near the signalized intersection of Ridge Road and 21st Street North.
- Financial information available upon request.

|          | DEMOGRAPHICS                                                   | 1 MILE    | 3 MILES   | 5 MILES  |
|----------|----------------------------------------------------------------|-----------|-----------|----------|
| M        | POPULATION                                                     | 6,932     | 69,179    | 143,896  |
| <b>③</b> | AVG. HH INCOME                                                 | \$123,017 | \$103,873 | \$95,830 |
|          | MEDIAN AGE                                                     | 42.7      | 39.2      | 38.1     |
|          | <b>TRAFFIC COUNTS</b> APPROX. 42,863 VPD AT 21ST AND RIDGE RD. |           |           |          |

#### **AERIAL VIEW**

All information furnished regarding property for sale, lease, exchange or financing is from sources deemed reliable but no guarantee is made or responsibility assumed as to its accuracy or completeness and you are advised to make your own analysis and verification. Broker hereby notifies prospective buyer/lessee that (a) Broker will be acting as an agent of seller/lessor with the duty to represent seller/lessor.