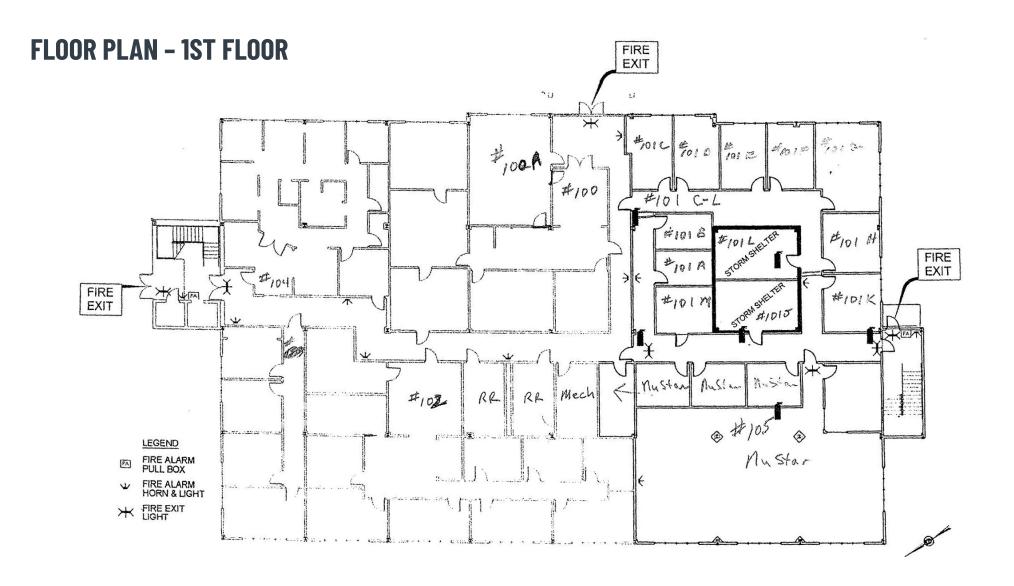

al information available upon request.

|          | DEMOGRAPHICS                                                   | 1 MILE    | 3 MILES   | 5 MILES  |
|----------|----------------------------------------------------------------|-----------|-----------|----------|
| M        | POPULATION                                                     | 6,932     | 69,179    | 143,896  |
| <b>③</b> | AVG. HH INCOME                                                 | \$123,017 | \$103,873 | \$95,830 |
|          | MEDIAN AGE                                                     | 42.7      | 39.2      | 38.1     |
|          | <b>TRAFFIC COUNTS</b> APPROX. 42,863 VPD AT 21ST AND RIDGE RD. |           |           |          |



Offered by: **Bradley Tidemann, SIOR** | 316-650-8853 | btidemann@weigand.com





 ${\it Offered by:} \ \textbf{Bradley Tidemann, SIOR} \ | \ 316\text{-}650\text{-}8853} \ | \ btidemann@weigand.com$ 

#### FLOOR PLAN - 2ND FLOOR

AFTER EVACUATION, MEET IN GRASSY AREA BETWEEN MOTEL AND OFFICE BUILDING





Offered by: Bradley Tidemann, SIOR | 316-650-8853 | btidemann@weigand.com

#### **AERIAL VIEW**



All information furnished regarding property for sale, lease, exchange or financing is from sources deemed reliable but no guarantee is made or responsibility assumed as to its accuracy or completeness and you are advised to make your own analysis and verification. Broker hereby notifies prospective buyer/lessee that (a) Broker will be acting as an agent of seller/lessor with the duty to represent seller/lessor.



Offered by: Bradley Tidemann, SIOR | 316-650-8853 | b