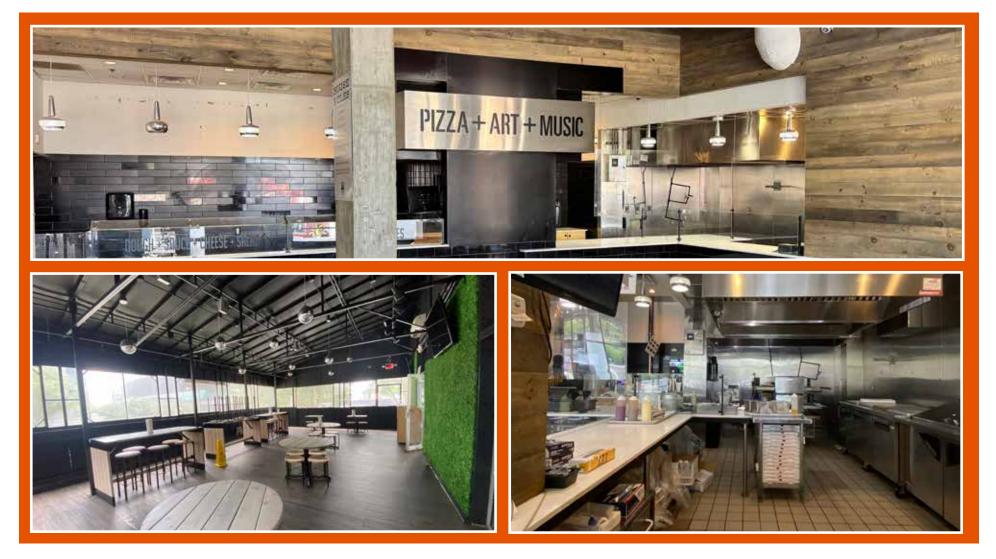

#### FEATURES

- » Unit A is a 3,900 SF restaurant space (3,065 SF with an 835 SF dedicated covered and conditioned patio). In excellent condition, with significant F,F&E.
- » Customer parking is available in the attached parking deck on the property. Up to 25 reserved spaces will be provided.
- » Within a short walking distance to thousands of apartment units, retail shops and offices.