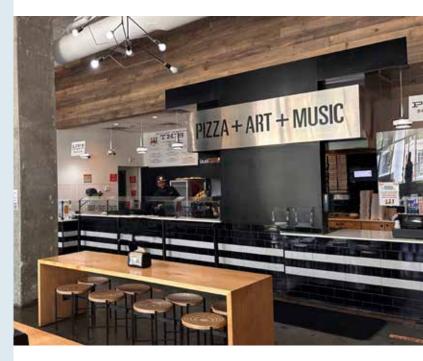

#### FEATURES

- » Unit A is a 3,900 SF restaurant space (3,065 SF with an 835 SF dedicated covered and conditioned patio). In excellent condition, with significant F,F&E.
- » Customer parking is available in the attached parking deck on the property. Up to 25 reserved spaces will be provided.
- » Within a short walking distance to thousands of apartment units, retail shops and offices.