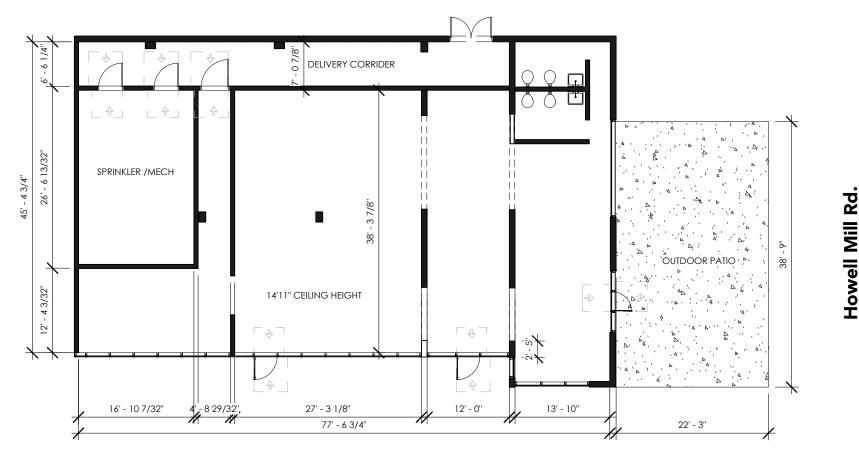

#### FEATURES

- » Unit A is a 3,900 SF restaurant space (3,065 SF with an 835 SF dedicated covered and conditioned patio). In excellent condition, with significant F,F&E.
- » Customer parking is available in the attached parking deck on the property. Up to 25 reserved spaces will be provided.
- » Within a short walking distance to thousands of apartment units, retail shops and offices.

### Midtown Prime Commercial Space

1016 Howell Mill Road NW, Atlanta, GA 30318

Suite A - 3,900 RSF