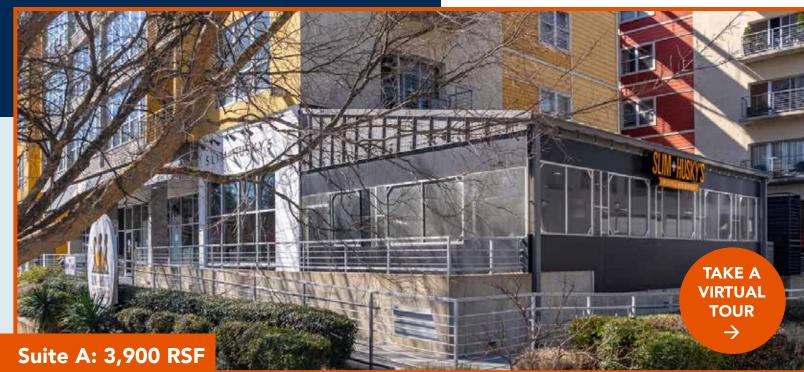

#### FEATURES

- » Unit A is a 3,900 SF restaurant space (3,065 SF with an 835 SF dedicated covered and conditioned patio). In excellent condition, with significant F,F&E.
- » Customer parking is available in the attached parking deck on the property. Up to 25 reserved spaces will be provided.
- » Within a short walking distance to thousands of apartment units, retail shops and offices.

### Midtown Prime Commercial Space

1016 Howell Mill Road NW, Atlanta, GA 30318

Suite A - 3,900 RSF