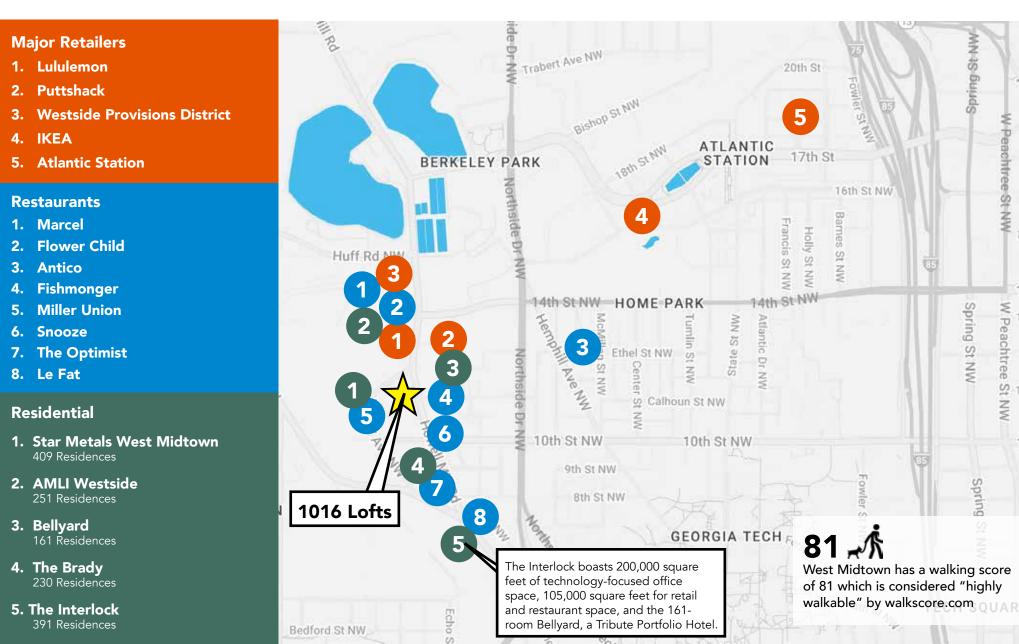

#### **PROPERTY OVERVIEW**

1016 Lofts is located in the heart of the West Midtown commercial district, one of the hottest and fastest growing in-town submarkets of Metro Atlanta. The property features 265 luxury apartments above street front commercial space with great exposure and visibility at the intersection of 10<sup>th</sup> Street and Howell Mill Road. West Midtown has become a culinary hotspot and is one of metro Atlanta's most chic, walkable and enjoyable urban settings. A variety of great restaurants and upscale retailers are within a few city blocks. The property is in close proximity to Interstates 75/85 and is a short walk to Georgia Tech.