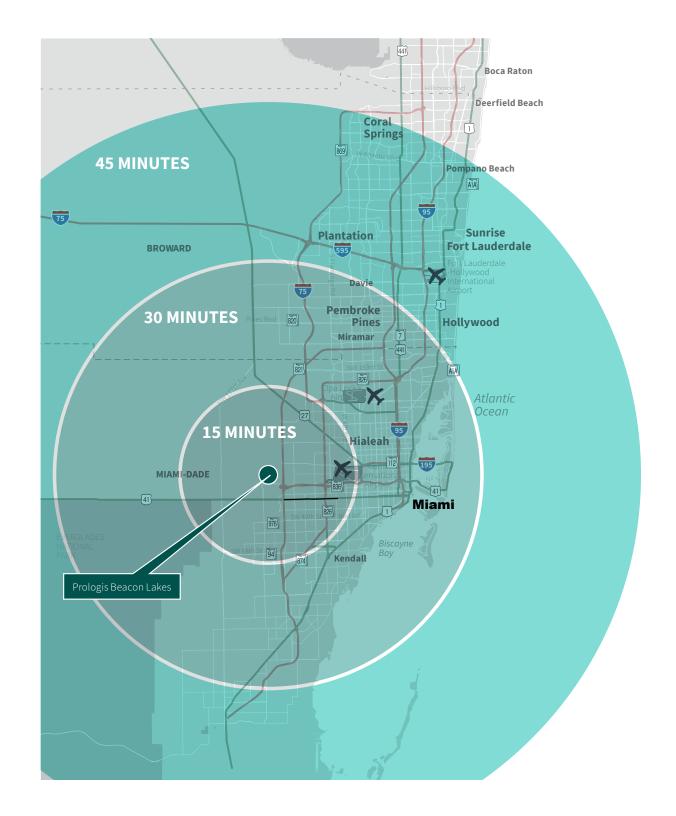

### Drive times

Strategically located to immediately access all connecting thoroughfares

**13.2 MILES | 23 MINUTES** to Miami International Airport

**17.6 MILES | 33 MINUTES** from the Port of Miami

**DIRECT ACCESS** 