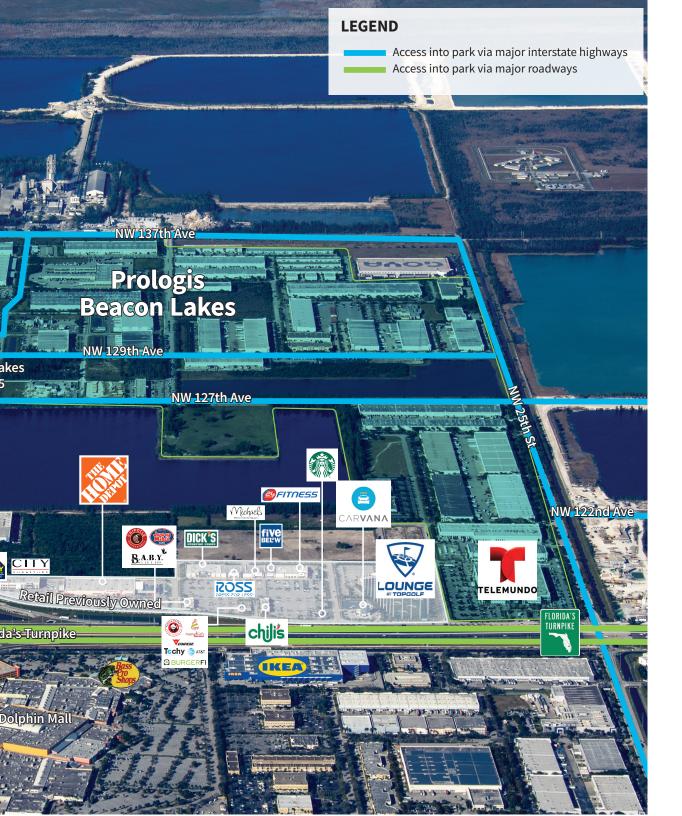

### RETAIL

Within Prologis Beacon Lakes exists the Shoppes at Beacon Lakes, a 450,000 SF shopping, entertainment and dining experience. No other industrial park in the region offers such an amenity base and convenience within the development.

### **LOCATION**

- Unparalleled connectivity with direct access to 836 (Dolphin Expressway), Florida's Turnpike and 826 (Palmetto Expressway)
- Easy access to Miami International Airport and Port of Miami
- Excellent amenities within the park.
  The Shoppes at Beacon Lakes consists of 500,000 SF of shopping, dining and entertainment including 5 restaurants, bars, Starbucks, Carvana, Ashley and City Furniture, 24hr Fitness, Ross, Panda Express, Top Golf, Home Depot, Dicks Sporting Goods and so much more!
- Warehouse neighbors include UPS, Amazon, XPO Logistics, NBC Universal/ Telemundo Networks, Goya and Hyundai among many others