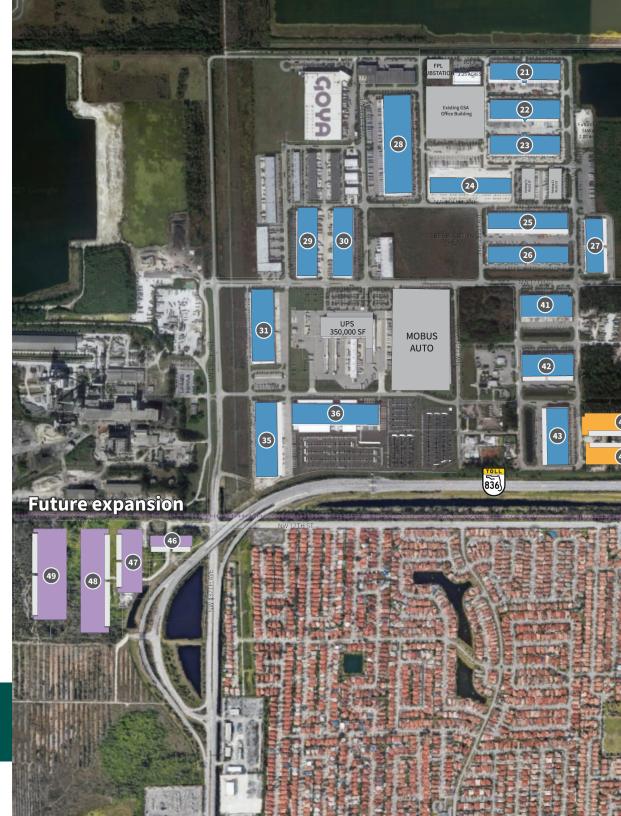

# Check out <u>our website</u> for the latest availabilities

YOUR SINGLE-SOURCE SERVICE FOR EFFICIENT MOVE-IN AND OPERATIONS: PROLOGISESSENTIALS.COM

| Building | Size       | Building | Size       |
|----------|------------|----------|------------|
| 1        | 94,099 SF  | 26       | 153,833 SF |
| 2        | 132,012 SF | 27       | 111,162 SF |
| 3        | 56,800 SF  | 28       | 335,841 SF |
| 6        | 206,800 SF | 29       | 167,791 SF |
| 7        | 193,090 SF | 30       | 167,516 SF |
| 8        | 100,000 SF | 31       | 200,795 SF |
| 9        | 206,800 SF | 35       | 200,502 SF |
| 10       | 193,090 SF | 36       | 216,780 SF |
| 11       | 132,840 SF | 41       | 135,943 SF |
| 12       | 189,740 SF | 42       | 137,297 SF |
| 13       | 189,906 SF | 43       | 162,411 SF |
| 21       | 146,788 SF | 44       | 164,368 SF |
| 22       | 164,937 SF | 45       | 164,368 SF |
| 23       | 166,305 SF | 46       | 57,056 SF  |
| 24       | 157,258 SF | 47       | 139,799 SF |
| 25       | 158,285 SF | 48       | 310,297 SF |
|          |            | 49       | 326,199 SF |

Completed

Planned

Under construction

Non-Prologis building