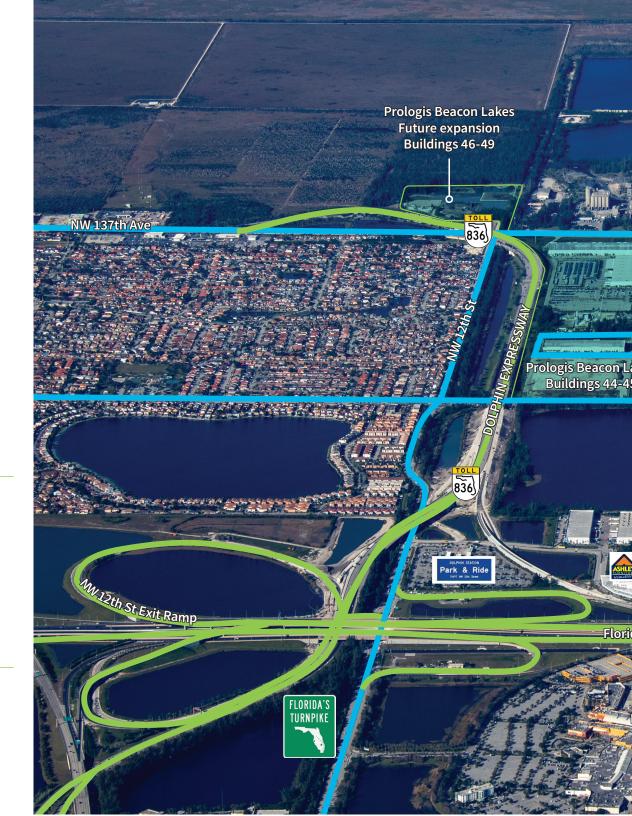

### **LOCATION**

- Unparalleled connectivity with direct access to 836 (Dolphin Expressway), Florida's Turnpike and 826 (Palmetto Expressway)
- Easy access to Miami International Airport and Port of Miami
- Excellent amenities within the park.
  The Shoppes at Beacon Lakes consists of 500,000 SF of shopping, dining and entertainment including 5 restaurants, bars, Starbucks, Carvana, Ashley and City Furniture, 24hr Fitness, Ross, Panda Express, Top Golf, Home Depot, Dicks Sporting Goods and so much more!
- Warehouse neighbors include UPS, Amazon, XPO Logistics, NBC Universal/ Telemundo Networks, Goya and Hyundai among many others

to 826, 836 and Florida's Turnpike