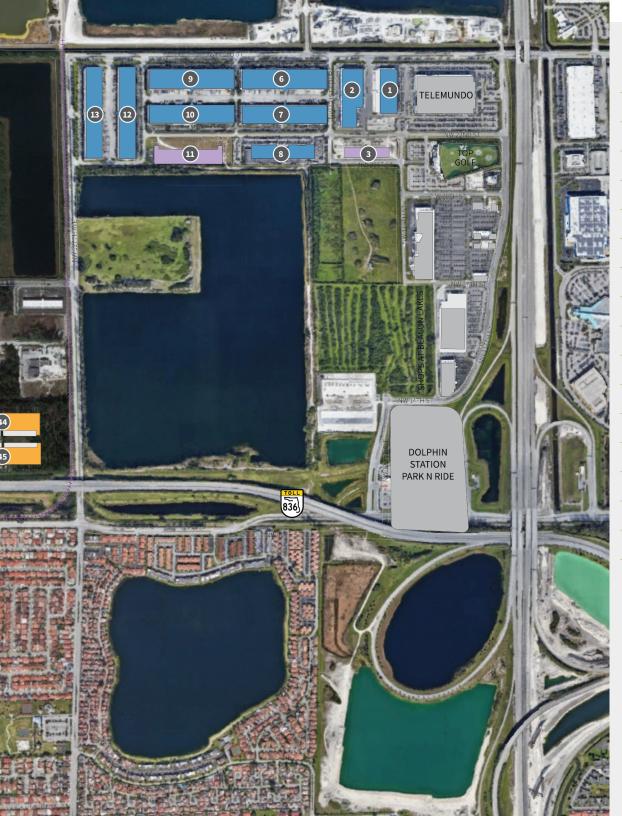

# Check out <u>our website</u> for the latest availabilities

YOUR SINGLE-SOURCE SERVICE FOR EFFICIENT MOVE-IN AND OPERATIONS: PROLOGISESSENTIALS.COM

| Building | Size       | Building | Size       |
|----------|------------|----------|------------|
| 1        | 94,099 SF  | 26       | 153,833 SF |
| 2        | 132,012 SF | 27       | 111,162 SF |
| 3        | 56,800 SF  | 28       | 335,841 SF |
| 6        | 206,800 SF | 29       | 167,791 SF |
| 7        | 193,090 SF | 30       | 167,516 SF |
| 8        | 100,000 SF | 31       | 200,795 SF |
| 9        | 206,800 SF | 35       | 200,502 SF |
| 10       | 193,090 SF | 36       | 216,780 SF |
| 11       | 132,840 SF | 41       | 135,943 SF |
| 12       | 189,740 SF | 42       | 137,297 SF |
| 13       | 189,906 SF | 43       | 162,411 SF |
| 21       | 146,788 SF | 44       | 164,368 SF |
| 22       | 164,937 SF | 45       | 164,368 SF |
| 23       | 166,305 SF | 46       | 57,056 SF  |
| 24       | 157,258 SF | 47       | 139,799 SF |
| 25       | 158,285 SF | 48       | 310,297 SF |
|          |            | 49       | 326,199 SF |

Completed

Planned

Under construction

Non-Prologis building