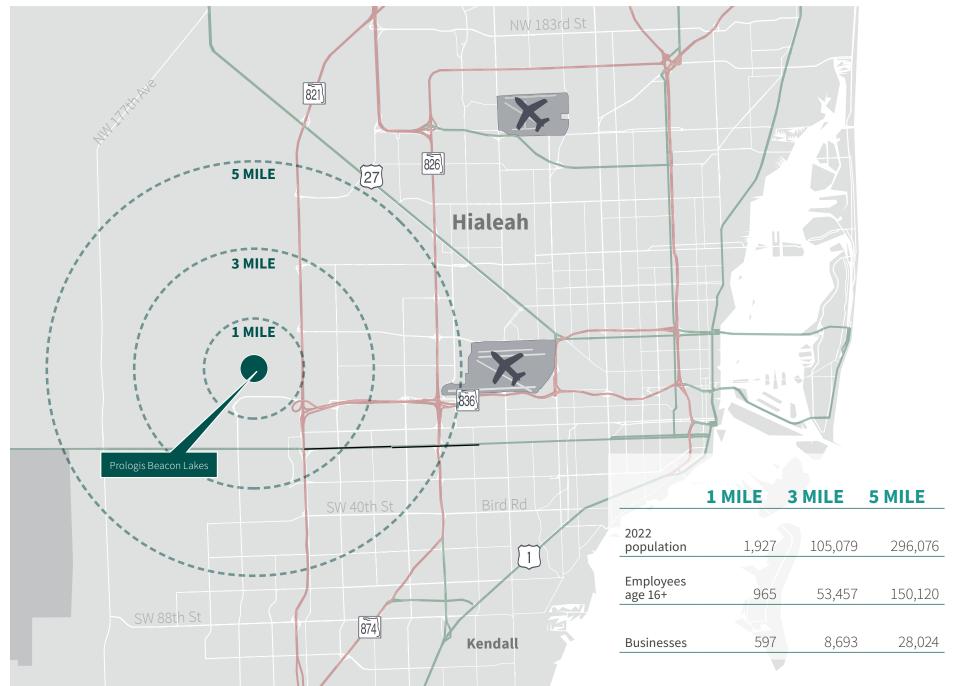

s to Miami International Airport and Port of Miami
- Excellent amenities within the park.
  The Shoppes at Beacon Lakes consists of 500,000 SF of shopping, dining and entertainment including 5 restaurants, bars, Starbucks, Carvana, Ashley and City Furniture, 24hr Fitness, Ross, Panda Express, Top Golf, Home Depot, Dicks Sporting Goods and so much more!
- Warehouse neighbors include UPS, Amazon, XPO Logistics, NBC Universal/ Telemundo Networks, Goya and Hyundai among many others

### Drive times

Strategically located to immediately access all connecting thoroughfares



**13.2 MILES | 23 MINUTES** to Miami International Airport



**17.6 MILES | 33 MINUTES** from the Port of Miami



**DIRECT ACCESS** 

to 826, 836 and Florida's Turnpike



# Close proximity to a highly skilled workforce



# World-Class Multi-Purpose Business Park



Industrial Space For Lease

### Prologis Beacon Lakes

#### JLL Brian Smith

smith.brian@jll.com ph +1 305 960 8403 cell +1 305 710 2291

### JLL Audley Bosch

audley.bosch@jll.com ph +1 305 960 8404 cell +1 305 742 8421

#### JLL Ana Rivera

ana.rivera@jll.com ph +1 305 960 8427 cell +1 305 778 7652



200 S. Biscayne Blvd. Suite 4300 Miami, FL 33131 USA

#### Prologis Barbara Mantecon

bmantecon@prologis.com ph +1 954 316 1777 8355 NW 12th Street Miami, FL 33126 USA













No warranty or representation, expressed or implied, is made as to the accuracy of the information contained herein, and same is submitted subject to error and omissions.