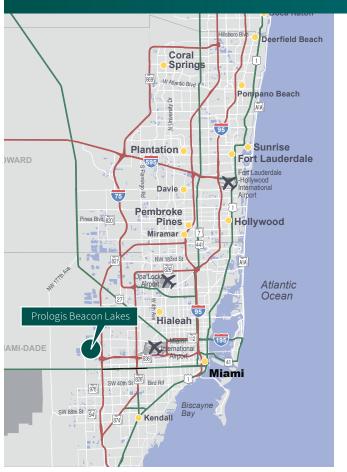

### **LOCATION**

- Unparalleled connectivity with direct access to 836 (Dolphin Expressway), Florida's Turnpike and 826 (Palmetto Expressway)
- Easy access to Miami International Airport and Port of Miami
- Excellent amenities within the park.
  The Shoppes at Beacon Lakes consists of 500,000 SF of shopping, dining and entertainment including 5 restaurants, bars, Starbucks, Carvana, Ashley and City Furniture, 24hr Fitness, Ross, Panda Express, Top Golf, Home Depot, Dicks Sporting Goods and so much more!
- Warehouse neighbors include UPS, Amazon, XPO Logistics, NBC Universal/ Telemundo Networks, Goya and Hyundai among many others

### Drive times

Strategically located to immediately access all connecting thoroughfares

**13.2 MILES | 23 MINUTES** to Miami International Airport

**17.6 MILES | 33 MINUTES** from the Port of Miami

**DIRECT ACCESS** 

to 826, 836 and Florida's Turnpike