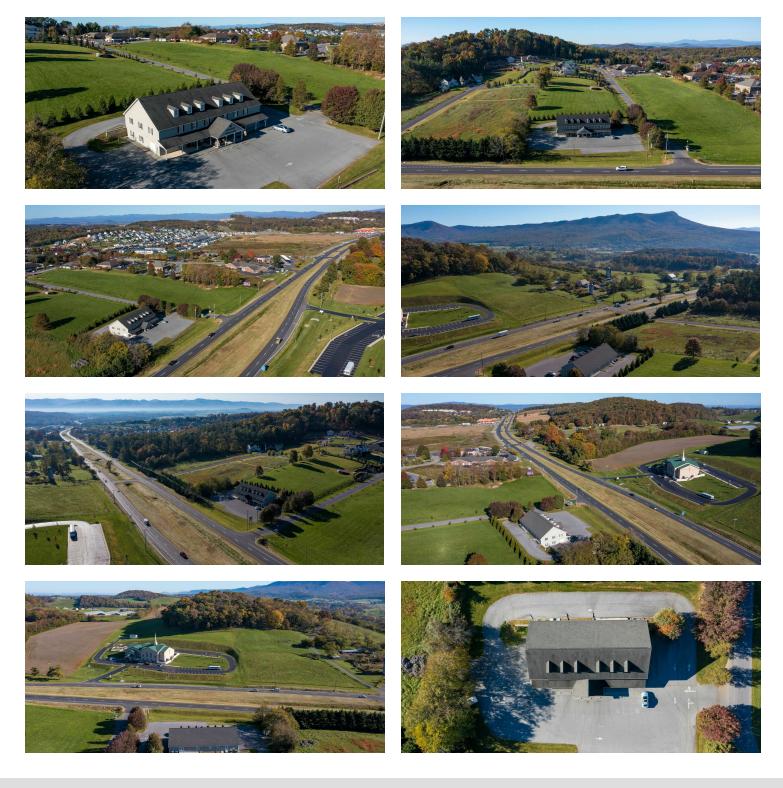

## HIGHLY VISIBLE OFFICE/RETAIL LOCATION 29 Titus Drive, Penn Laird, VA 22846

**Aerial Photos** 

For More Information:

Tom Oberholtzer

540.810.6242 tom.oberholtzer@cottonwood.com

## HIGHLY VISIBLE OFFICE/RETAIL LOCATION 29 Titus Drive, Penn Laird, VA 22846