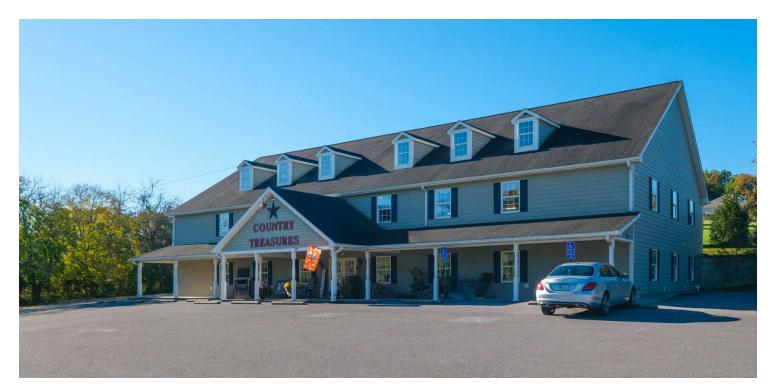

## **HIGHLY VISIBLE OFFICE/RETAIL LOCATION**

29 Titus Drive, Penn Laird, VA 22846

#### **PROPERTY OVERVIEW**

This property is a highly visible and accessible retail/office location with AADT of over 24,000. It has ample parking with handicap accessibility as well as easy access from anywhere in the county. Located just east of Harrisonburg, it is centered in the growing edge of the community and on the way to regional attractions like Massanutten 4 Seasons Resort, Shenandoah National Park and the City of Charlottesville. The structure has over 8500 square feet of usable space for retail or showroom with some private office space. The large open atrium to access second floor is a grand focal point. It is currently used for Retail but could easily be used for office as well. Come check out this prime property location!