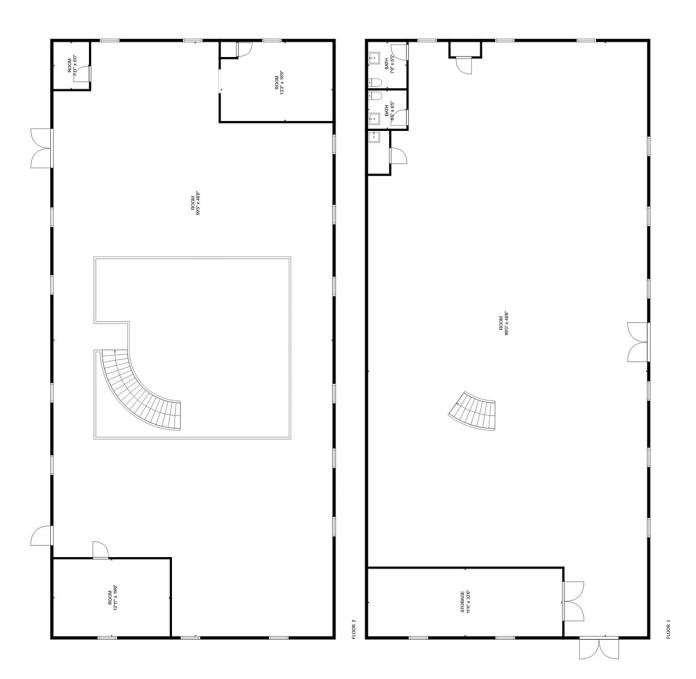

#### **Exterior Photos**

For More Information:

Tom Oberholtzer

540.810.6242 tom.oberholtzer@cottonwood.com

TOTAL: 8914 sq. ft FLOOR 1: 4273 sq. ft, FLOOR 2: 4641 sq. ft EXCLUDED AREAS: STORAGE: 368 sq. ft