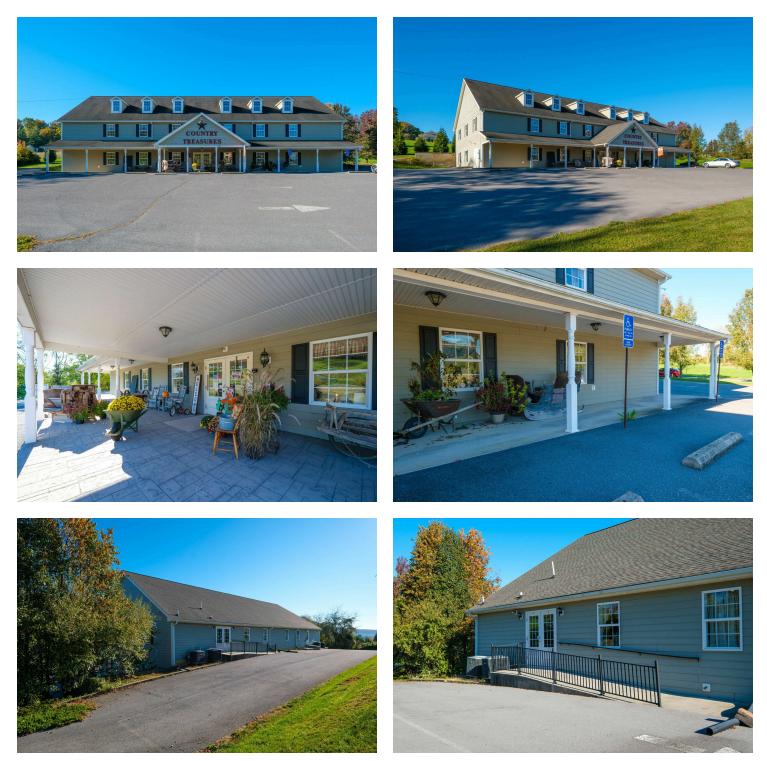

# **HIGHLY VISIBLE OFFICE/RETAIL LOCATION**

29 Titus Drive, Penn Laird, VA 22846

#### **Exterior Photos**

For More Information:

Tom Oberholtzer

540.810.6242 tom.oberholtzer@cottonwood.com

TOTAL: 8914 sq. ft FLOOR 1: 4273 sq. ft, FLOOR 2: 4641 sq. ft EXCLUDED AREAS: STORAGE: 368 sq. ft