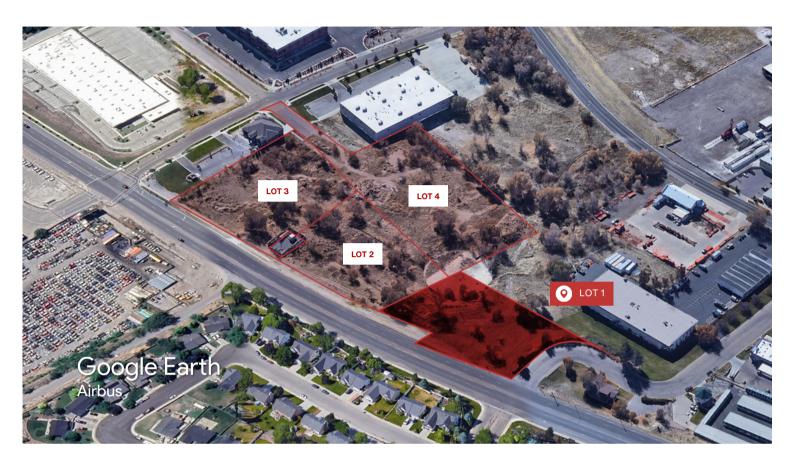

| TABULATIONS                |                          |
|----------------------------|--------------------------|
| TOTAL AREA                 | 9.471 Acres (412,545 SF) |
| UDOT/PROVO DEDICATION AREA | 0.226 Acres (9,836 SF)   |
| LOT AREA                   | 9.245 Acres (402,709 SF) |
| NUMBER OF LOTS             | 4                        |
| DENSITY                    | 0.43 Lots/Acre           |

| LOT NUMBER | LAND ACRES  | SQUARE FOOT | AVAILABILITY |
|------------|-------------|-------------|--------------|
| LOT 1      | 1.518 Acres | 66,129 SF   | For Sale     |
| LOT 2      | 1.95 Acres  | 84,922 SF   | Available    |
| LOT 3      | 2.343 Acres | 102,045 SF  | Available    |
| LOT 4      | 3.435 Acres | 149,614 SF  | Sold         |

# **PROPERTY SITE PLAN**