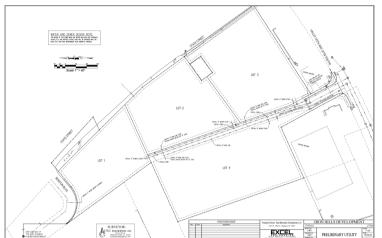

# **PROPERTY SITE PLAN**

| TABULATIONS                |                          |
|----------------------------|--------------------------|
| TOTAL AREA                 | 9.471 Acres (412,545 SF) |
| UDOT/PROVO DEDICATION AREA | 0.226 Acres (9,836 SF)   |
| LOT AREA                   | 9.245 Acres (402,709 SF) |
| NUMBER OF LOTS             | 4                        |
| DENSITY                    | 0.43 Lots/Acre           |

| LOT NUMBER | LAND ACRES  | SQUARE FOOT | AVAILABILITY |
|------------|-------------|-------------|--------------|
| LOT 1      | 1.518 Acres | 66,129 SF   | For Sale     |
| LOT 2      | 1.95 Acres  | 84,922 SF   | Available    |
| LOT 3      | 2.343 Acres | 102,045 SF  | Available    |
| LOT 4      | 3.435 Acres | 149,614 SF  | Sold         |