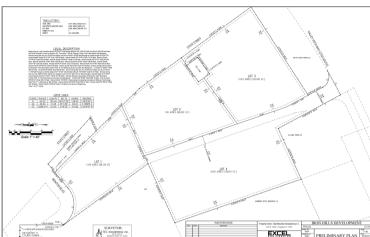

#### **PROPERTY HIGHLIGHTS**

- Opportunity Zone: Huge tax benefits for owners.
- 354' Frontage, 267' Depth.
- 1.51 Acres.
- Corner Lot Frontage on US-89 (check traffic count).
- Gradually Sloping Lots: Allows easy access for parking on the back of the building.
- \$14 Per Square Foot
- Stubbed Sewer and Stormwater Drains on the southwest corner of the lot.
- Lot 1: 2 other lots available, Lot 4 already sold!

| TABULATIONS                |                          |
|----------------------------|--------------------------|
| TOTAL AREA                 | 9.471 Acres (412,545 SF) |
| UDOT/PROVO DEDICATION AREA | 0.226 Acres (9,836 SF)   |
| LOT AREA                   | 9.245 Acres (402,709 SF) |
| NUMBER OF LOTS             | 4                        |
| DENSITY                    | 0.43 Lots/Acre           |

| LOT NUMBER | LAND ACRES  | SQUARE FOOT | AVAILABILITY |
|------------|-------------|-------------|--------------|
| LOT 1      | 1.518 Acres | 66,129 SF   | For Sale     |
| LOT 2      | 1.95 Acres  | 84,922 SF   | Available    |
| LOT 3      | 2.343 Acres | 102,045 SF  | Available    |
| LOT 4      | 3.435 Acres | 149,614 SF  | Sold         |

# **PROPERTY SITE PLAN**