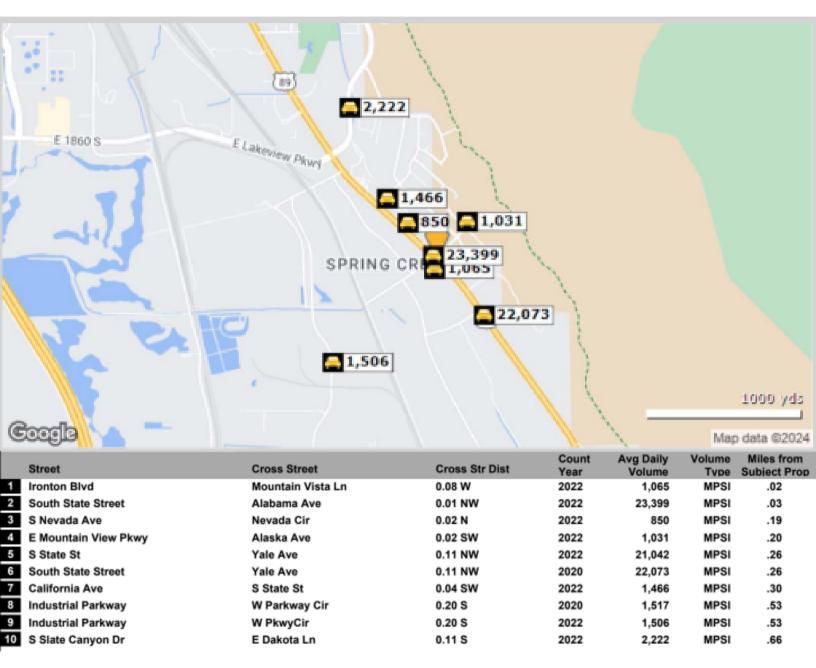

#### **TRAFFIC COUNTS**

LOT 1 IN IRONTON BLVD, PROVO, UTAH

#### **PROPERTY HIGHLIGHTS**

- Opportunity Zone: Huge tax benefits for owners.
- 354' Frontage, 267' Depth.
- 1.51 Acres.
- Corner Lot Frontage on US-89 (check traffic count).
- Gradually Sloping Lots: Allows easy access for parking on the back of the building.
- \$14 Per Square Foot
- Stubbed Sewer and Stormwater Drains on the southwest corner of the lot.
- Lot 1: 2 other lots available, Lot 4 already sold!