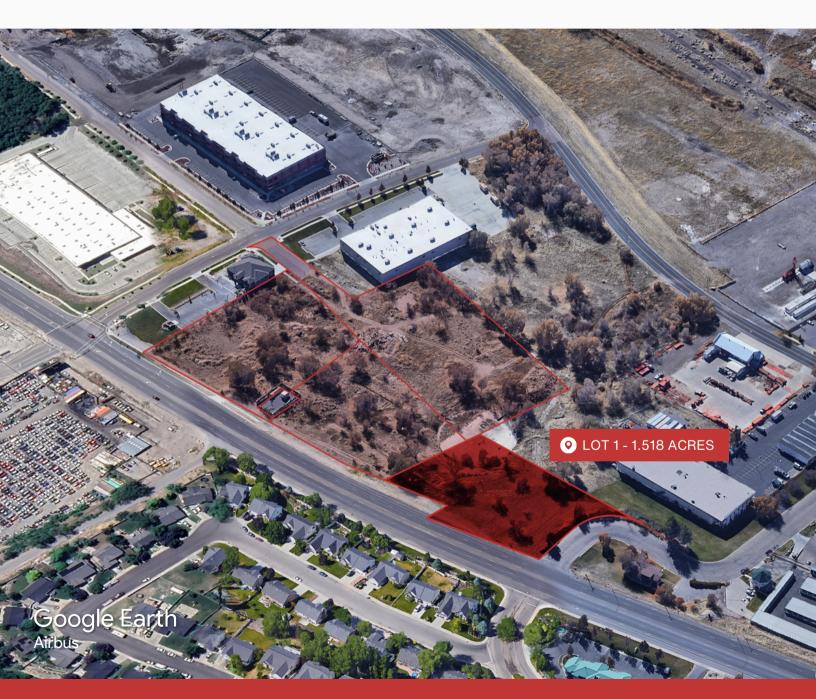

#### **PROPERTY HIGHLIGHTS**

- Opportunity Zone: Huge tax benefits for owners.
- 354' Frontage, 267' Depth.
- 1.51 Acres.
- Corner Lot Frontage on US-89 (check traffic count).
- Gradually Sloping Lots: Allows easy access for parking on the back of the building.
- \$14 Per Square Foot
- Stubbed Sewer and Stormwater Drains on the southwest corner of the lot.
- Lot 1: 2 other lots available, Lot 4 already sold!

| LOT NUMBER | LAND ACRES  | SQUARE FOOT | AVAILABILITY |
|------------|-------------|-------------|--------------|
| LOT 1      | 1.518 Acres | 66,129 SF   | For Sale     |
| LOT 2      | 1.95 Acres  | 84,922 SF   | Available    |
| LOT 3      | 2.343 Acres | 102,045 SF  | Available    |
| LOT 4      | 3.435 Acres | 149,614 SF  | Sold         |