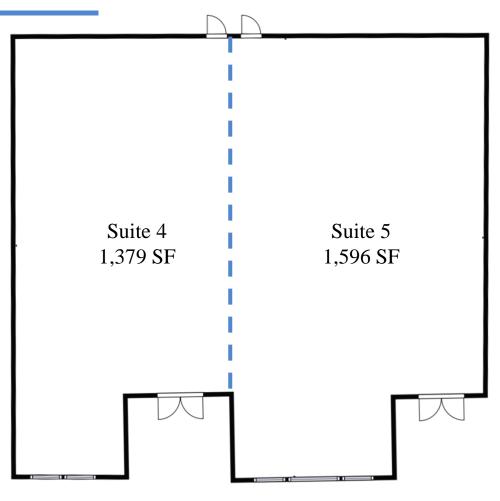

| Suite | SF       | Max Contiguous |
|-------|----------|----------------|
| #1    | 2,644 SF | 2,644 SF       |
| #4    | 1,379 SF | 2,975 SF       |
| #5    | 1,596 SF | 2,975 SF       |

# 2865-2875 Center Road Brunswick, OH 44212

Eric Purcell
Director
216-245-3343
eric@citiroc.com

\*Floor plans can be customized to tenant specifications.

Suite 4 + 5 2,975 SF

Eric Purcell
Director
216-245-3343
eric@citiroc.com