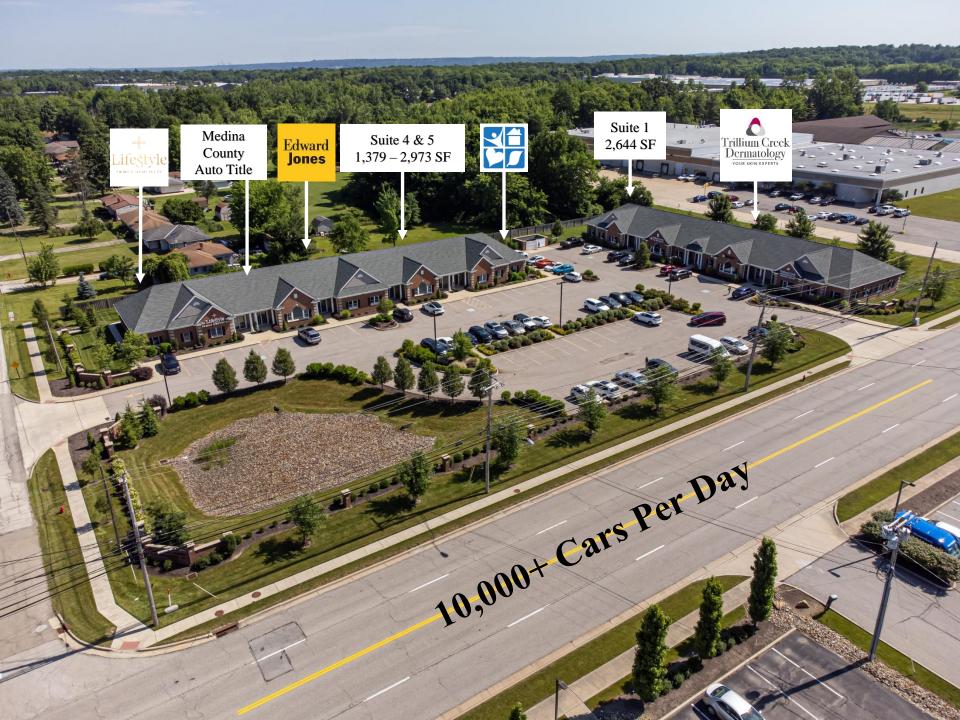

#### **Highlights**

- Beautiful park like setting
- Abundant parking
- Local Ownership
- Suites customized to your specifications
- Well connected to I-71 making it easy for customers and employees to access
- Excellent co-tenancy with dermatology, dental,
   & financial services

| Suite | SF       | Max Contiguous |
|-------|----------|----------------|
| #1    | 2,644 SF | 2,644 SF       |
| #4    | 1,379 SF | 2,975 SF       |
| #5    | 1,596 SF | 2,975 SF       |