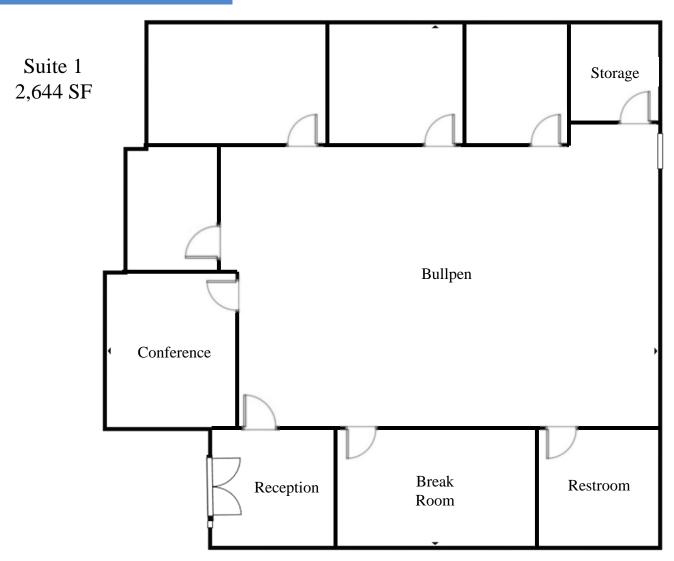

| Suite | SF       | Max Contiguous |
|-------|----------|----------------|
| #1    | 2,644 SF | 2,644 SF       |
| #4    | 1,379 SF | 2,975 SF       |
| #5    | 1,596 SF | 2,975 SF       |

# 2865-2875 Center Road Brunswick, OH 44212

Eric Purcell
Director
216-245-3343
eric@citiroc.com

\*Floor plans can be customized to tenant specifications.

Suite 4 + 5 2,975 SF

Eric Purcell
Director
216-245-3343
eric@citiroc.com