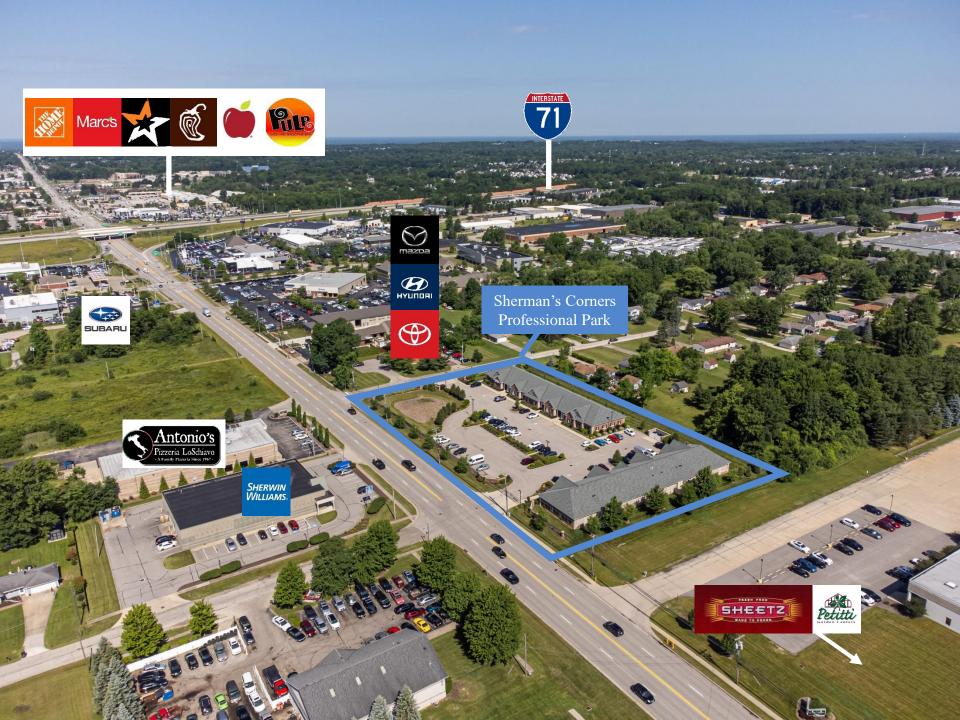

#### **Highlights**

- Beautiful park like setting
- Abundant parking
- Local Ownership
- Suites customized to your specifications
- Well connected to I-71 making it easy for customers and employees to access
- Excellent co-tenancy with dermatology, dental,
   & financial services