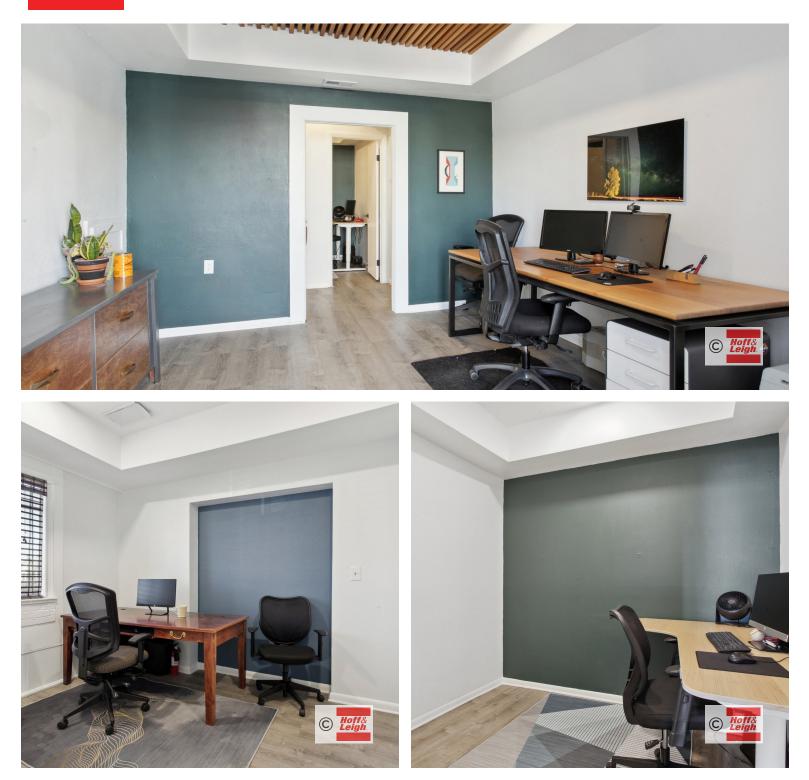

6 W ARKANSAS AVENUE, DENVER, CO 80223

**Overview** Hoff and Leigh is excited to bring you the perfect space for your office or retail venture in Unit C at 6 W Arkansas.

A charming and modern suite with a private entrance in the heart of "Antique Row" in the thriving South Broadway neighborhood that includes an array of restaurants, bars, and retail shops. New neighborhood developments also include over 300 new apartments units, the new Laws Distillery, and Volo sand volleyball and pickleball courts to draw plenty of visitors to your corner!

#### Highlights

- Thriving South Broadway Neighborhood
- Major Cross Street Intersection with High Traffic Visability
- Flexible Space for Office or Retail
- Newly Remodeled Unit
- On Corner with NEW Volo Sand Volleyball and Pickleball and NEW Laws Distillery