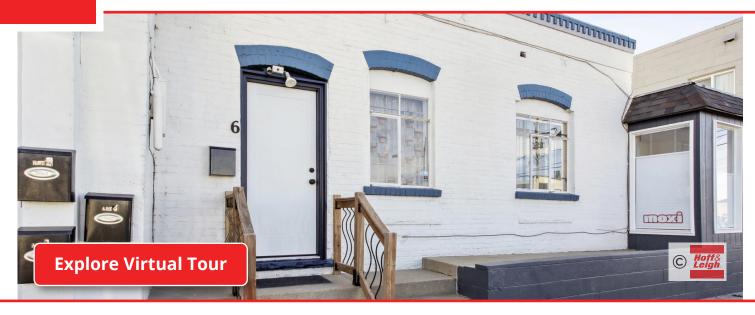

6 W ARKANSAS AVENUE, DENVER, CO 80223

**Overview** Hoff and Leigh is excited to bring you the perfect space for your office or retail venture in Unit C at 6 W Arkansas.

A charming and modern suite with a private entrance in the heart of "Antique Row" in the thriving South Broadway neighborhood that includes an array of restaurants, bars, and retail shops. New neighborhood developments also include over 300 new apartments units, the new Laws Distillery, and Volo sand volleyball and pickleball courts to draw plenty of visitors to your corner!

Be in the heart of this very walkable neighborhood with easy access to the light rail, I-25, and Santa Fe and plenty of street parking for you and your customers!

#### Highlights

- Thriving South Broadway Neighborhood
- Major Cross Street Intersection with High Traffic Visability
- Flexible Space for Office or Retail
- Newly Remodeled Unit
- On Corner with NEW Volo Sand Volleyball and Pickleball and NEW Laws Distillery