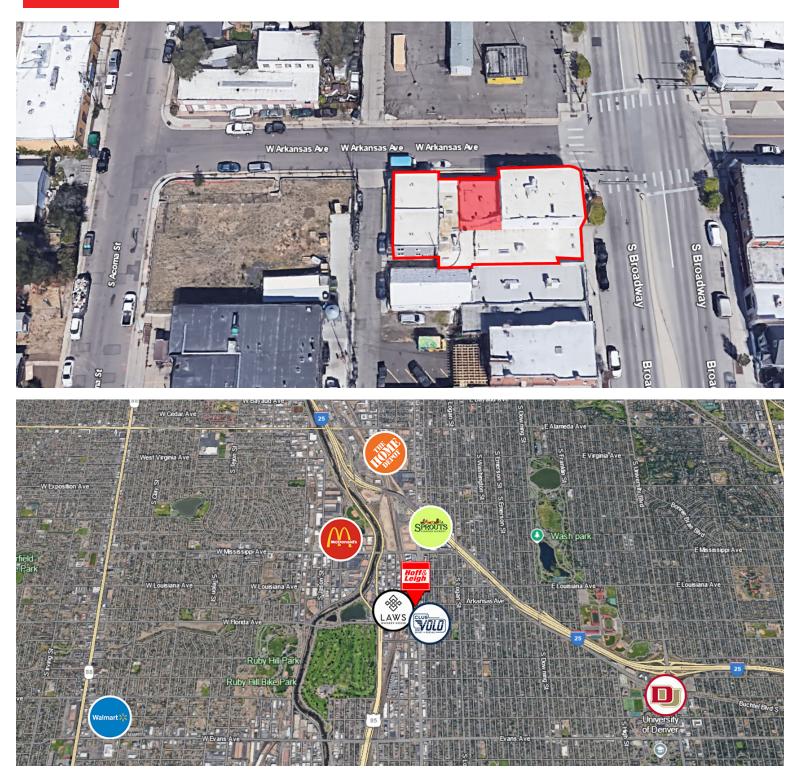

6 W ARKANSAS AVENUE, DENVER, CO 80223

**Overview** Hoff and Leigh is excited to bring you the perfect space for your office or retail venture in Unit C at 6 W Arkansas.

A charming and modern suite with a private entrance in the heart of "Antique Row" in the thriving South Broadway neighborhood that includes an array of restaurants, bars, and retail shops. New neighborhood developments also include over 300 new apartments units, the new Laws Distillery, and Volo sand volleyball and pickleball courts to draw plenty of visitors to your corner!

Be in the heart of this very walkable neighborhood with easy access to the light rail, I-25, and Santa Fe and plenty of street parking for you and your customers!

#### Highlights

- Thriving South Broadway Neighborhood
- Major Cross Street Intersection with High Traffic Visability
- Flexible Space for Office or Retail
- Newly Remodeled Unit
- On Corner with NEW Volo Sand Volleyball and Pickleball and NEW Laws Distillery