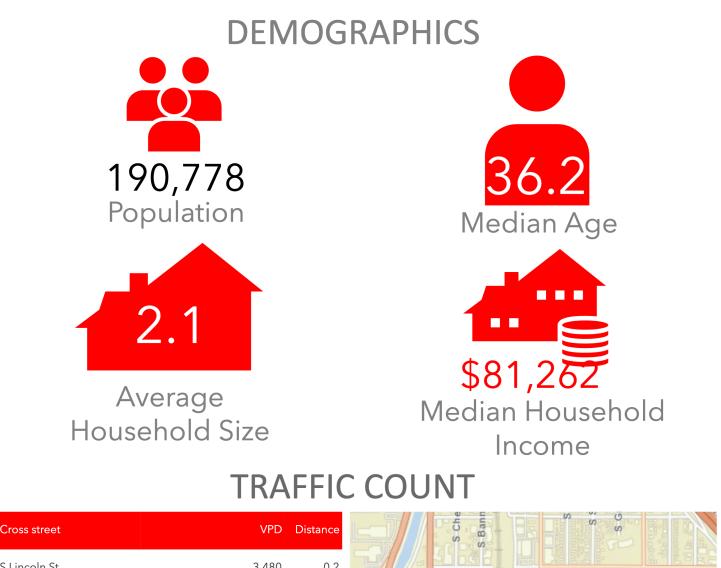

Jessica Brejcha C: 303.807.8107 O: 720.572.5187 JBrejcha@HoffLeigh.com

Rev: November 18, 2024

HoffLeigh.com/Denver

6 W ARKANSAS AVENUE, DENVER, CO 80223

| S Lincoln St    | 3,480  | 0.2 |
|-----------------|--------|-----|
| W Louisiana Ave | 34,264 | 0.2 |
| S Grant St      | 486    | 0.2 |
| W Arkansas Ave  | 86,842 | 0.2 |
| S Broadway      | 8,648  | 0.2 |