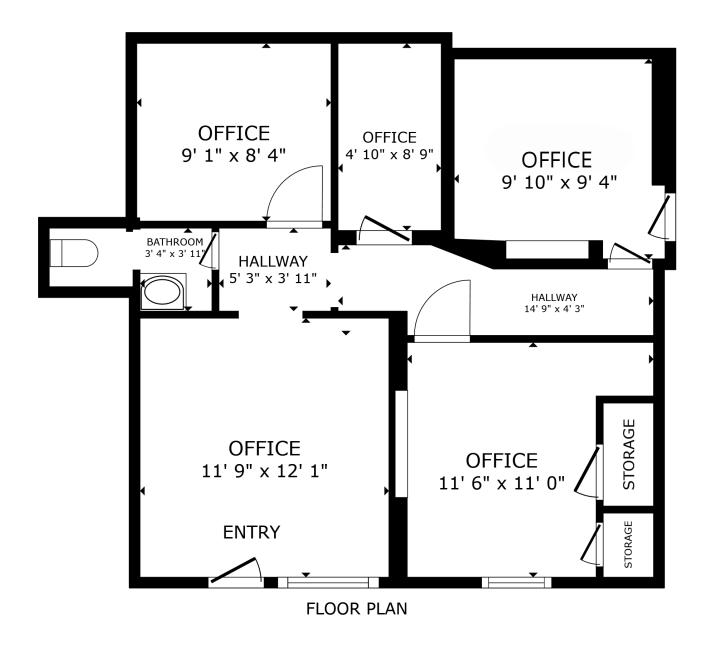

**Jessica Brejcha** C: 303.807.8107 O: 720.572.5187 JBrejcha@HoffLeigh.com

6 W ARKANSAS AVENUE, DENVER, CO 80223

GROSS INTERNAL AREA FLOOR PLAN 608 sq.ft. TOTAL : 608 sq.ft. SIZES AND DIMENSIONS ARE APPROXIMATE, ACTUAL MAY VARY.