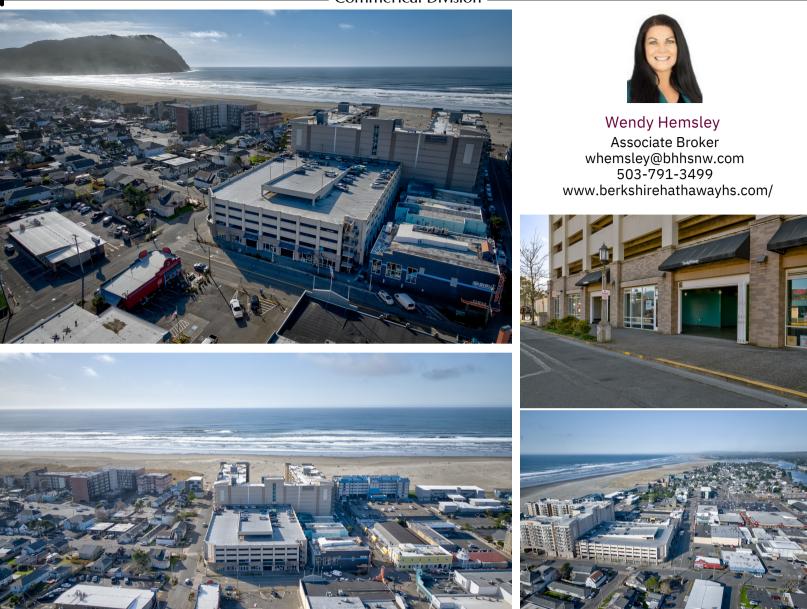

## Commerical Division Prime Retail Space in Downtown Seaside, Oregon 270 S Columbia Street

Welcome to your opportunity to showcase your business in the heart of downtown Seaside, Oregon – a captivating location just a block away from the majestic promenade. This beautiful retail space spans 2,880 sq. ft., offering an ideal setting for businesses seeking visibility in a high foot traffic tourist area.

This retail space provides a unique opportunity for businesses looking to establish a prominent presence in one of Oregon's most picturesque and frequented destinations. The property is strategically situated just steps away from the captivating promenade, ensuring a steady flow of potential customers.