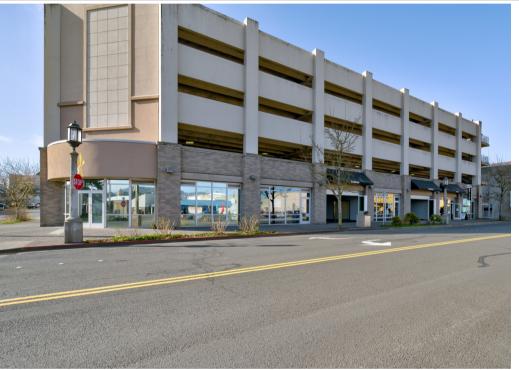

## Commerical Division Prime Retail Space in Downtown Seaside, Oregon 270 S Columbia Street

Welcome to your opportunity to showcase your business in the heart of downtown Seaside, Oregon – a captivating location just a block away from the majestic promenade. This beautiful retail space spans 2,880 sq. ft., offering an ideal setting for businesses seeking visibility in a high foot traffic tourist area.

- Key Features:
- Location: Prime location in downtown Seaside, Oregon.
- Proximity: Just a block away from the scenic promenade.
- Space: Expansive 2,880 sq. ft. retail space.
- Visibility: Perfect for businesses looking to capture attention in a heavy foot traffic tourist destination.

This retail space provides a unique opportunity for businesses looking to establish a prominent presence in one of Oregon's most picturesque and frequented destinations. The property is strategically situated just steps away from the captivating promenade, ensuring a steady flow of potential customers.