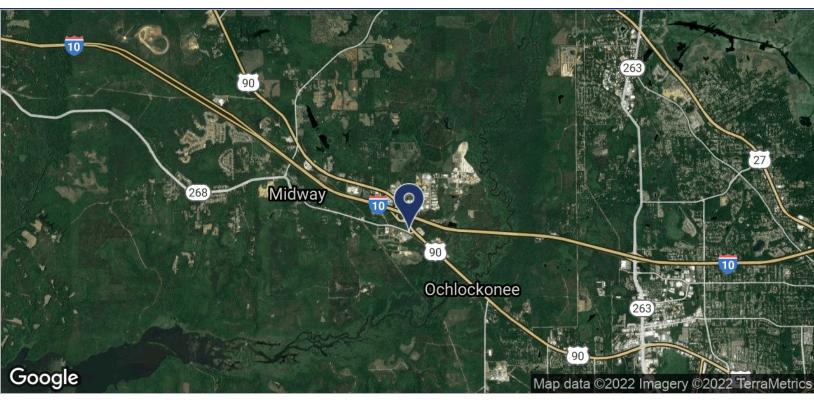

## **LOCATION MAPS**

#### LOCATION OVERVIEW

Located at the interchange of HWY 90 and I-10 on Commerce Blvd. in Midway, FL. Midway is approximately 20 minutes from Downtown Tallahassee.