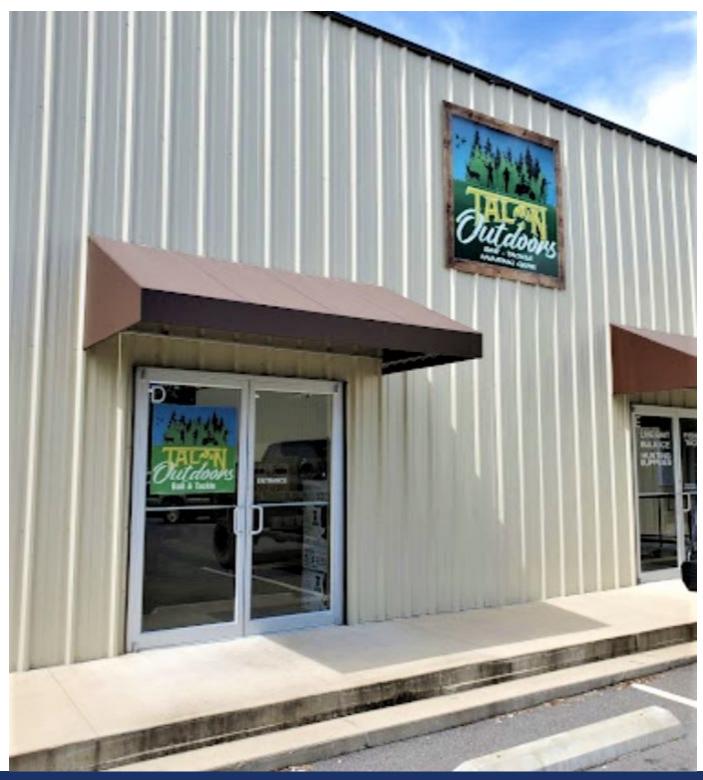

## **ADDITIONAL PHOTOS**

### **PROPERTY OVERVIEW**

3,200 sq. ft. fully-airconditioned retail/warehouse bay for lease. Convenient to both I-10 and US 90. This property is adjacent to Peterbilt and is in close proximity to the Comfort Inn and Suites of Midway. Other tenants in this plaza include Talon Tactical Outfitters and Pirtex of Midway.