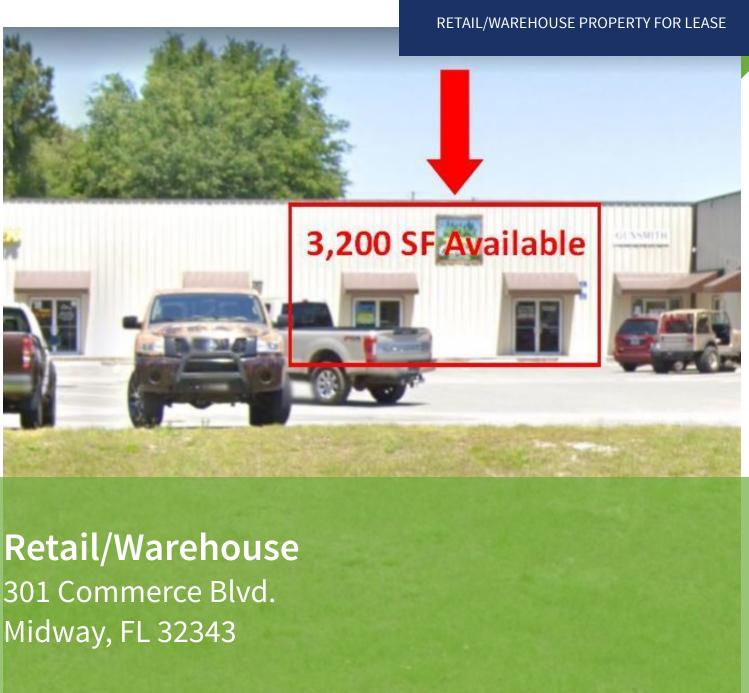

#### **EXECUTIVE SUMMARY**

## RETAIL/WAREHOUSE

301 COMMERCE BLVD., MIDWAY, FL 32343

#### **OFFERING SUMMARY**

**Available SF:** 3,200 sf

\$12.00 sf Lease Rate:

(Plus Sales Tax)

Lot Size: 2.853 Acres

**Year Built:** 2019

**Building Size:** 20,074 sf

APN: 4-10-1N-2W-0000-00334-0200

### **PROPERTY OVERVIEW**

3,200 sq. ft. fully-airconditioned retail/warehouse bay for lease. Convenient to both I-10 and US 90. This property is adjacent to Peterbilt and is in close proximity to the Comfort Inn and Suites of Midway. Other tenants in this plaza include Talon Tactical Outfitters and Pirtex of Midway.