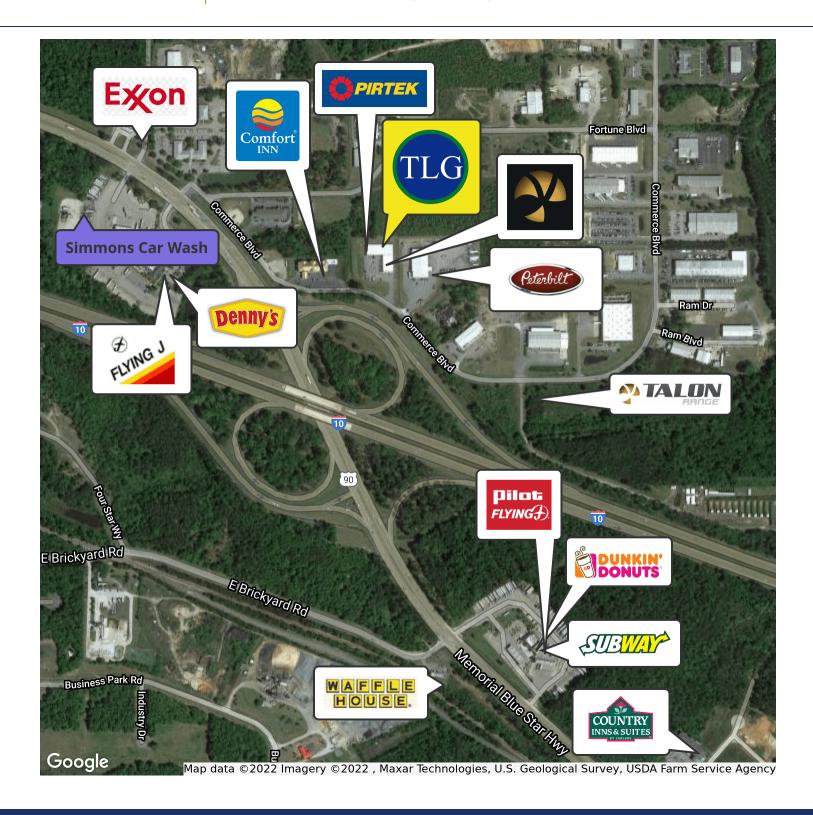

### **RETAILER MAP**

### **PROPERTY OVERVIEW**

3,200 sq. ft. fully-airconditioned retail/warehouse bay for lease. Convenient to both I-10 and US 90. This property is adjacent to Peterbilt and is in close proximity to the Comfort Inn and Suites of Midway. Other tenants in this plaza include Talon Tactical Outfitters and Pirtex of Midway.