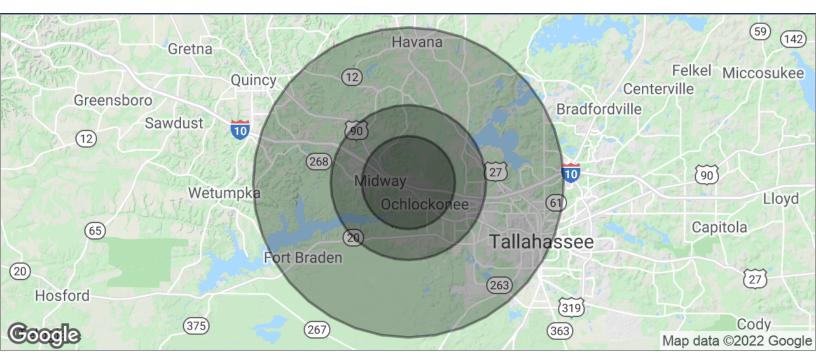

## **DEMOGRAPHICS MAP**

## RETAIL/WAREHOUSE

301 COMMERCE BLVD., MIDWAY, FL 32343

| POPULATION                               | 3 MILES         | 5 MILES         | 10 MILES        |
|------------------------------------------|-----------------|-----------------|-----------------|
| TOTAL POPULATION                         | 3,310           | 14,656          | 134,917         |
| MEDIAN AGE                               | 36.5            | 33.8            | 28.4            |
| MEDIAN AGE (MALE)                        | 35.9            | 33.3            | 28.3            |
| MEDIAN AGE (FEMALE)                      | 35.9            | 33.9            | 28.3            |
| HOUSEHOLDS & INCOME                      | 3 MILES         | 5 MILES         | 10 MILES        |
| TOTAL HOUSEHOLDS                         | 1,316           | 5,826           | 52,414          |
| " OF DEDCOME DED IIII                    | 0.5             | 2.5             | 2.6             |
| # OF PERSONS PER HH                      | 2.5             | 2.5             | 2.6             |
| # OF PERSONS PER HH<br>AVERAGE HH INCOME | 2.5<br>\$53,999 | 2.5<br>\$56,191 | 2.6<br>\$42,368 |