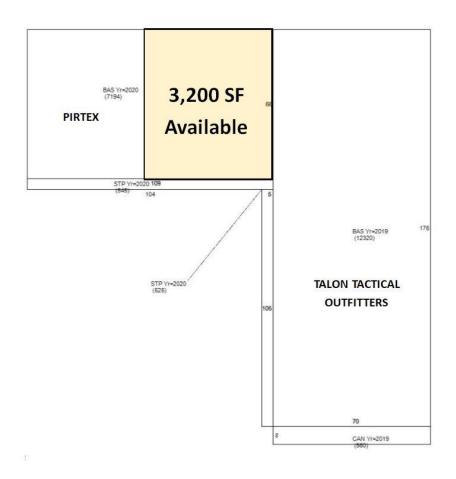

## **AVAILABLE SPACES**

# RETAIL/WAREHOUSE

301 COMMERCE BLVD., MIDWAY, FL 32343

| SPACE | SPACE USE           | LEASE RATE    | LEASE TYPE     | SIZE (SF) | TERM      |
|-------|---------------------|---------------|----------------|-----------|-----------|
| A     | Retail or Warehouse | \$12.00 SF/YR | Plus Sales Tax | 3,200 SF  | 36 months |

### **PROPERTY OVERVIEW**

3,200 sq. ft. fully-airconditioned retail/warehouse bay for lease. Convenient to both I-10 and US 90. This property is adjacent to Peterbilt and is in close proximity to the Comfort Inn and Suites of Midway. Other tenants in this plaza include Talon Tactical Outfitters and Pirtex of Midway.