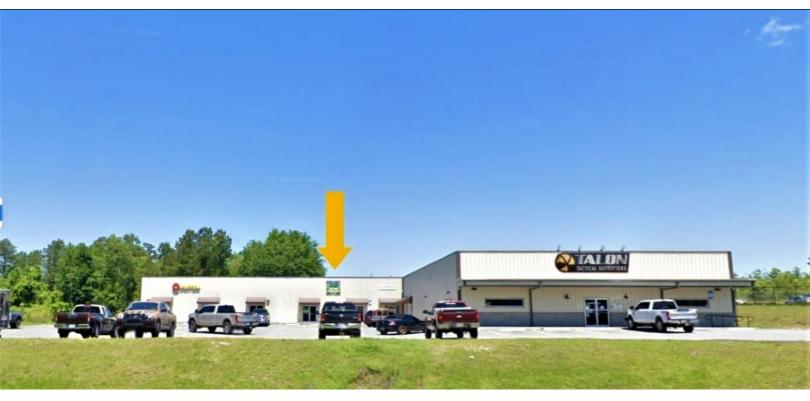

## **ADDITIONAL PHOTOS**

### **PROPERTY OVERVIEW**

3,200 sq. ft. fully-airconditioned retail/warehouse bay for lease. Convenient to both I-10 and US 90. This property is adjacent to Peterbilt and is in close proximity to the Comfort Inn and Suites of Midway. Other tenants in this plaza include Talon Tactical Outfitters and Pirtex of Midway.