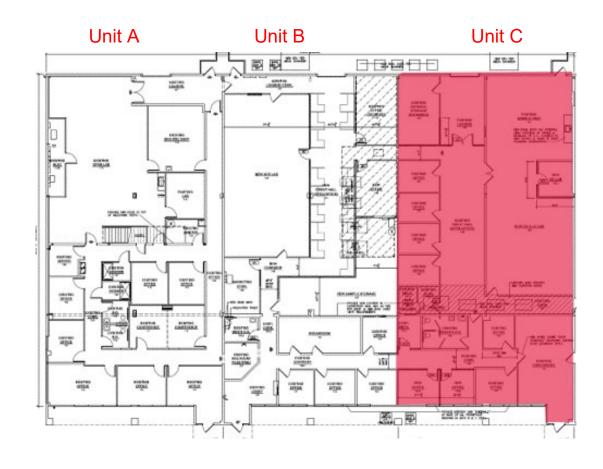

## Location

Blacksburg Industrial Park, Unit C

## **Square Footage**

5,000 SF

#### **HIGHLIGHTS**

- Proximate to Virginia Tech
  Corporate Research Center
  and Virginia Tech
- Pass (0.5m), CRC (0.7m) & I-81 Exit 118 (7m)
- 5,000 SF R&D / Flex space available for sublease
- Clear height 22' + at peak,
  18' + at eave
- Dock high door at rear of the unit
- Generous parking for passenger vehicles and trucks
- Call agent for asking price