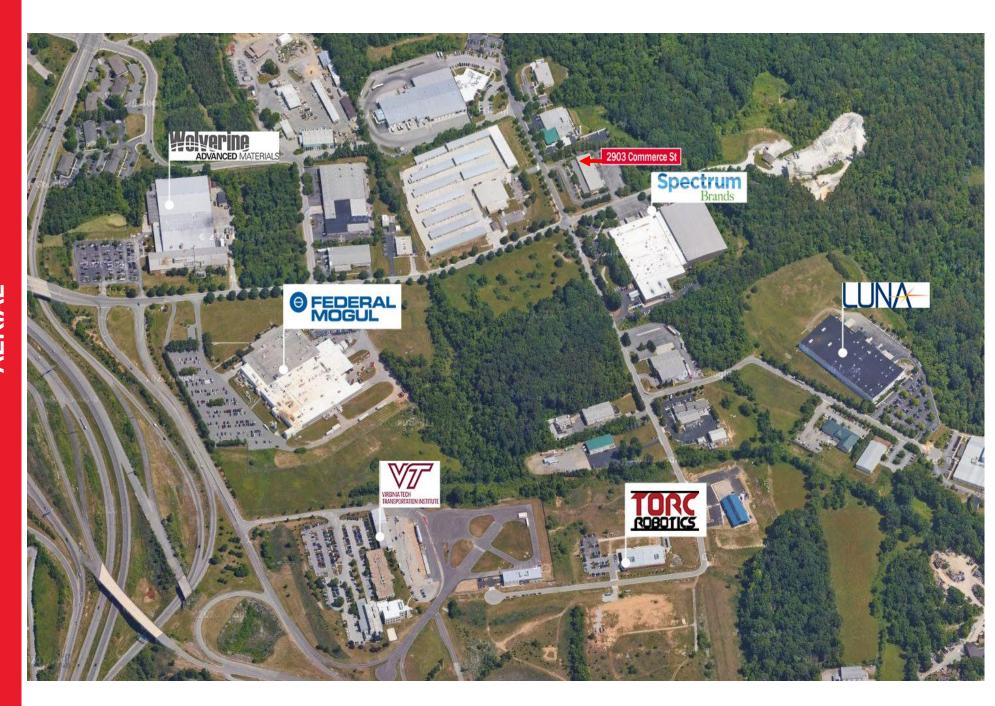

#### **Major tenants in park include:**

- VT Transportation Institute
- Lunna Innovations
- Federal Mogul
- Wolverine Advanced Materials
- Torc Robotics
- ESS Technologies
- Spectrum Brands

### 2903 Commerce St, Unit C Blacksburg Industrial Park