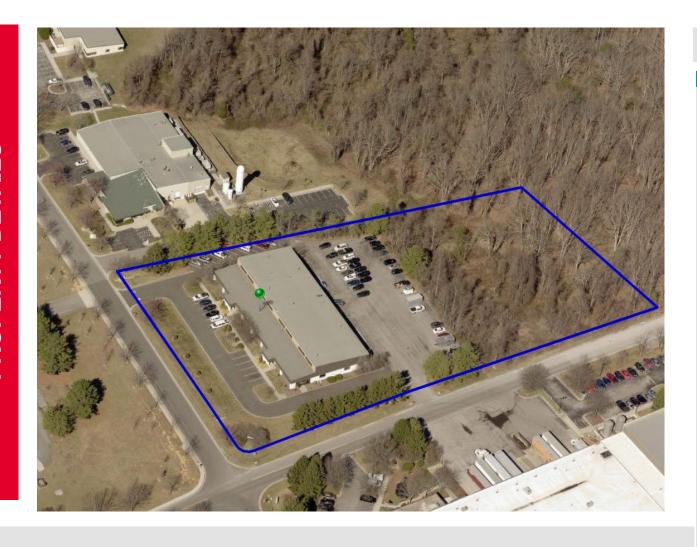

## Location

Blacksburg Industrial Park, Unit C

## **Parking**

Generous Parking

#### **HIGHLIGHTS**

- Proximate to Virginia Tech
  Corporate Research Center
  and Virginia Tech
- Pass (0.5m), CRC (0.7m) & I-81 Exit 118 (7m)
- 5,000 SF R&D / Flex space available for sublease
- Clear height 22' + at peak,
  18' + at eave
- Dock high door at rear of the unit
- Generous parking for passenger vehicles and trucks
- Call agent for asking price