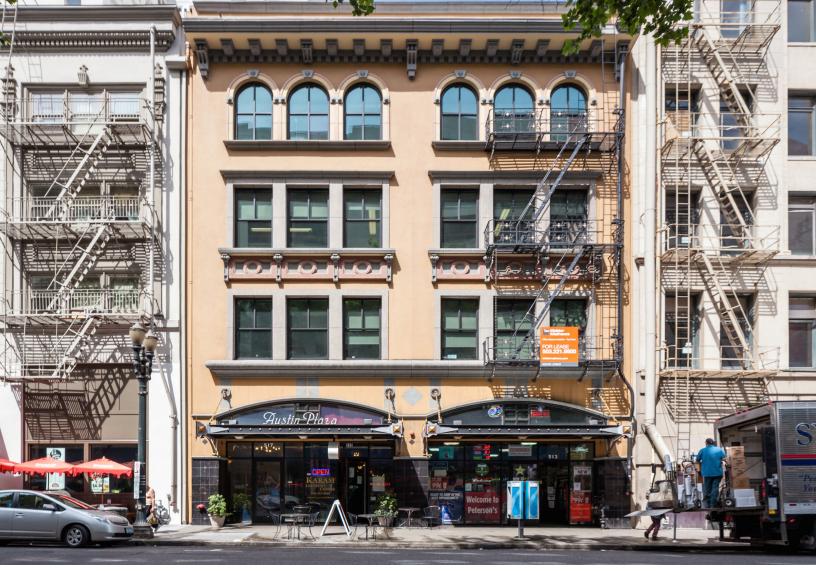

### **AUSTIN PLAZA**

**517 SW 4TH AVE | PORTLAND | OR 97204** 

### THE SPACE

- ✓ Central Downtown Portland location
- **✓** Warm and creative built-out
- Mix of private offices and open space for cubicles or work stations
- ✔ Original beams and brick exposed and refinished
- √ 4,250 sq.ft 14,000 Sq. Ft available

- ✓ 4 blocks away from Portland's Waterfront Park
- ✓ Directly next to MAX transit and parking garages
- ✔ Bike friendly, Bike parking
- ✓ Many shops and eateries nearby
- ✓ Available Now!

LOCATION 517 SW 4<sup>th</sup> Ave