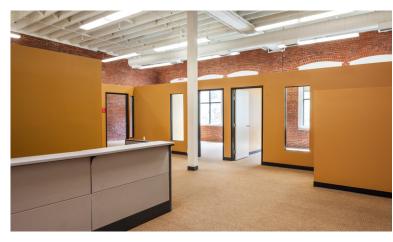

### THE SPACE

- ✓ Central Downtown Portland location
- **✓** Warm and creative built-out
- Mix of private offices and open space for cubicles or work stations
- ✔ Original beams and brick exposed and refinished
- √ 4,250 sq.ft 14,000 Sq. Ft available

# GALLERY (3)

DAVID EMAMI | 503.557.3350 WWW.BARRINGTONPDX.COM