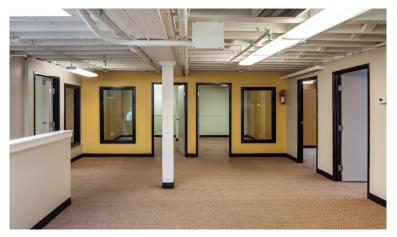

### THE SPACE

- ✓ Central Downtown Portland location
- **✓** Warm and creative built-out
- Mix of private offices and open space for cubicles or work stations
- ✔ Original beams and brick exposed and refinished
- √ 4,250 sq.ft 14,000 Sq. Ft available

- ✓ 4 blocks away from Portland's Waterfront Park
- ✓ Directly next to MAX transit and parking garages
- ✔ Bike friendly, Bike parking
- ✓ Many shops and eateries nearby
- ✓ Available Now!

LOCATION 517 SW 4<sup>th</sup> Ave