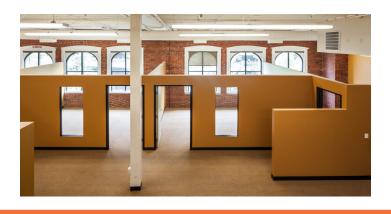

### THE SPACE

- ✓ Central Downtown Portland location
- **✓** Warm and creative built-out
- Mix of private offices and open space for cubicles or work stations
- ✔ Original beams and brick exposed and refinished
- √ 4,250 sq.ft 14,000 Sq. Ft available

# GALLERY (3)

DAVID EMAMI | 503.557.3350 WWW.BARRINGTONPDX.COM