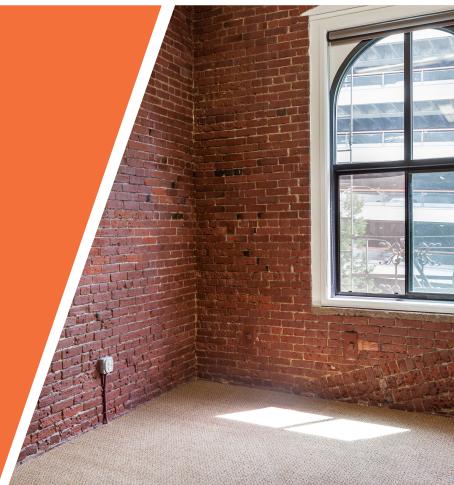

### THE SPACE

- ✓ Central Downtown Portland location
- **✓** Warm and creative built-out
- Mix of private offices and open space for cubicles or work stations
- ✔ Original beams and brick exposed and refinished
- √ 4,250 sq.ft 14,000 Sq. Ft available