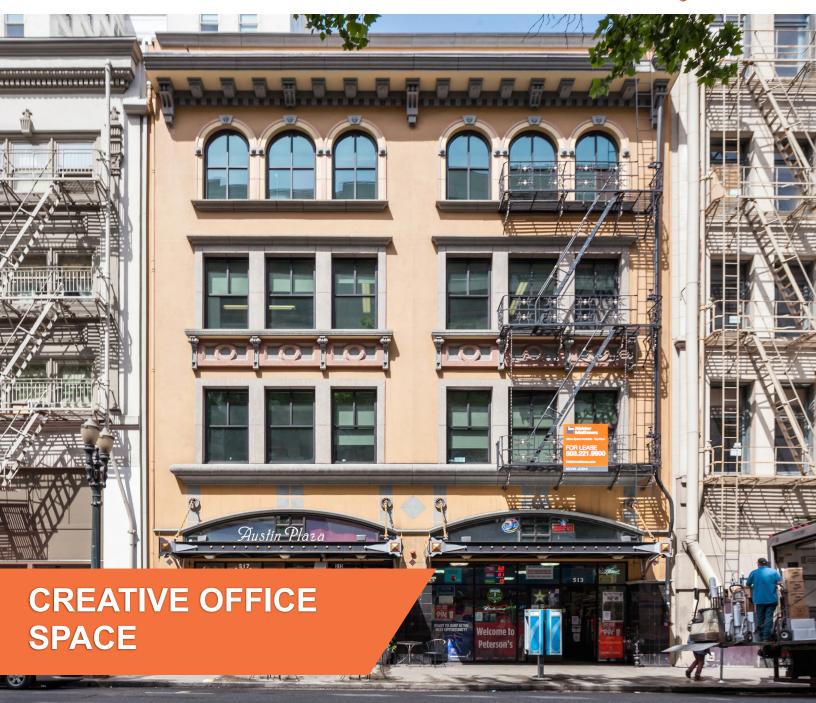

### **AUSTIN PLAZA**

**517 SW 4TH AVE | PORTLAND | OR 97204** 

### THE SPACE

- ✓ Central Downtown Portland location
- **✓** Warm and creative built-out
- Mix of private offices and open space for cubicles or work stations
- ✔ Original beams and brick exposed and refinished
- √ 4,250 sq.ft 14,000 Sq. Ft available

- ✓ 4 blocks away from Portland's Waterfront Park
- ✓ Directly next to MAX transit and parking garages
- ✔ Bike friendly, Bike parking
- ✓ Many shops and eateries nearby
- ✓ Available Now!

LOCATION 517 SW 4<sup>th</sup> Ave

USES

**Creative Offices** 

SF

4,250 - 14,000 Sq. Ft

**AVAILABLE** 

Now!

**PRICING** 

**Call For More Info** 