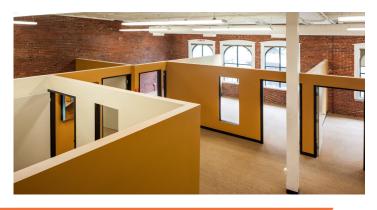

### THE SPACE

- ✓ Central Downtown Portland location
- **✓** Warm and creative built-out
- Mix of private offices and open space for cubicles or work stations
- ✔ Original beams and brick exposed and refinished
- √ 4,250 sq.ft 14,000 Sq. Ft available

# GALLERY (3)

DAVID EMAMI | 503.557.3350 WWW.BARRINGTONPDX.COM